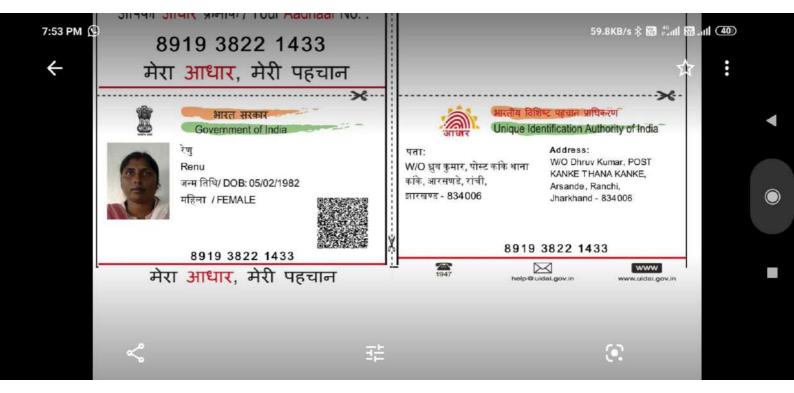

NOTARY PUBLIC O
Rog. No. 174/2016-1604J

भारतीय विशिष्ट पहचान प्राधिकरण Unique Identification Authority of India

पता: हरिनंदन प्रसाद चौरसिया, आरसन्डे, कांके ब्लॉक, कांके, राँची, झारखण्ड - 834006

Address: Harinandan Prasad Chaurasia, Arsande, Kanke Block, Kanke, Ranchi, Jharkhand - 834006

6699 4926 0628

help@uidal.gov.in

www w.uidai.go

मेरा आधार, मेरी पहचान

6699 4926 0628