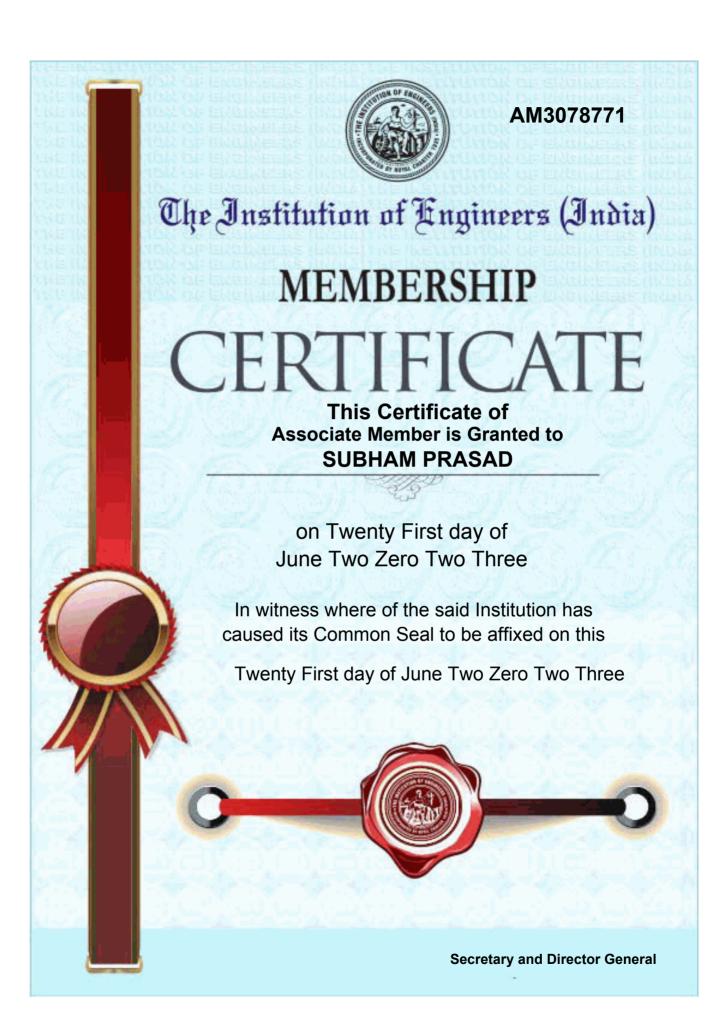

#### **SUB: Letter of Election**

We are pleased to inform that you have been enrolled as Associate Member(Membership No: AM3078771) of this Institution and placed in CIVIL ENGINEERING Division. The list of Privileges and Code of Ethics for Corporate Members are available at our website www.ieindia.org. You will get the hard copy of your membership certificate and photo-id-card in due course.

#### **Member Details**

AM3078771

SUBHAM PRASAD

KARBIGAHIYA CHHOTI MASJID

PHULWARI PATNA BIHAR

800001 GSTIN: