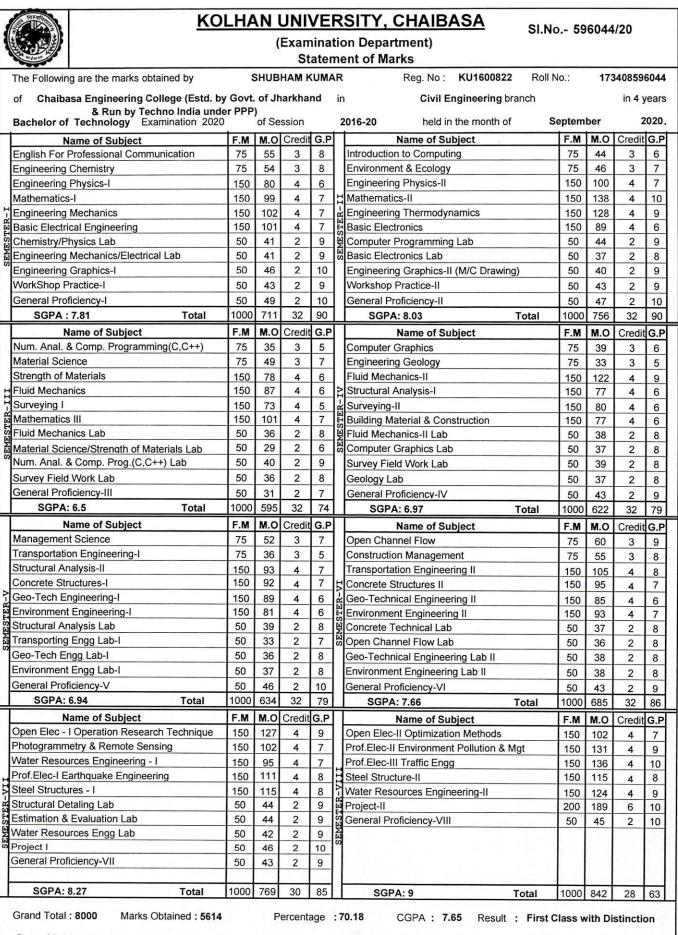

Date of Publication of Result : 11/11/2020

anur my-Tabulator / OSD

10 paul.

**Controller of Examinations** 

N.B. (i) F.M = Full Marks (ii) M.O = Mark obtained (iii) G.P = Grade Points