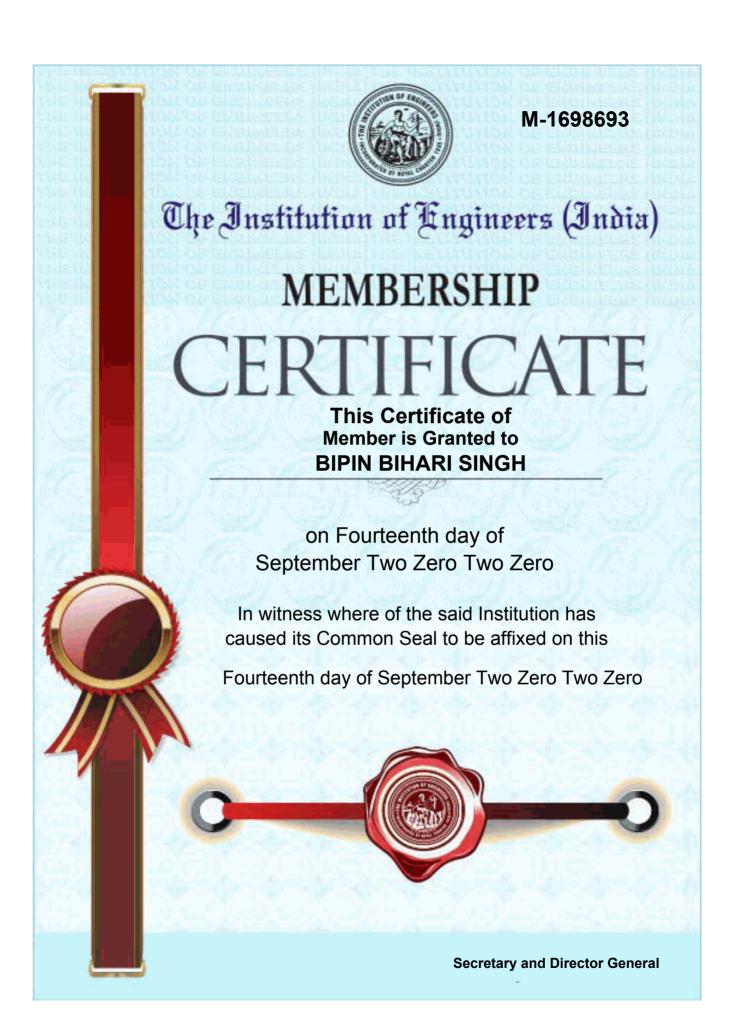

#### **SUB: Letter of Election**

We are pleased to inform that you have been enrolled as (Membership No: M-1698693) of this Institution and placed in CIVIL ENGINEERING Division. The list of Privileges and Code of Ethics for Corporate Members are available at our website www.ieindia.org. You may expect the hard copy of your membership certificate and photo-id-card in due course.

Note: The is a e-certificate auto-generated by system hence valid without signature.