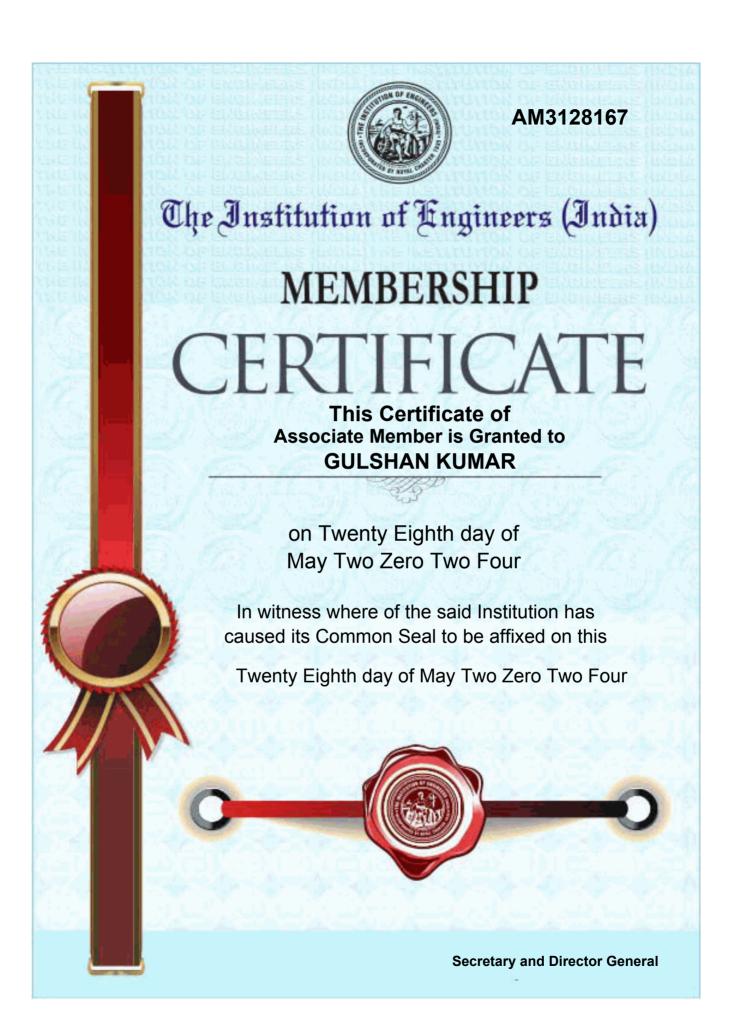

#### **SUB: Letter of Election**

We are pleased to inform that you have been enrolled as Associate Member(Membership No: AM3128167) of this Institution and placed in CIVIL ENGINEERING Division. The list of Privileges and Code of Ethics for Corporate Members are available at our website www.ieindia.org. You will get the hard copy of your membership certificate and photo-id-card in due course.

#### **Member Details**

AM3128167

GULSHAN KUMAR

VILL- KANDRA ,TOLA PARTAND

POST- KURA, P.S- PINDRAJORA

DIST-BOKARO

STATE- JHARKHAND

827013 GSTIN: