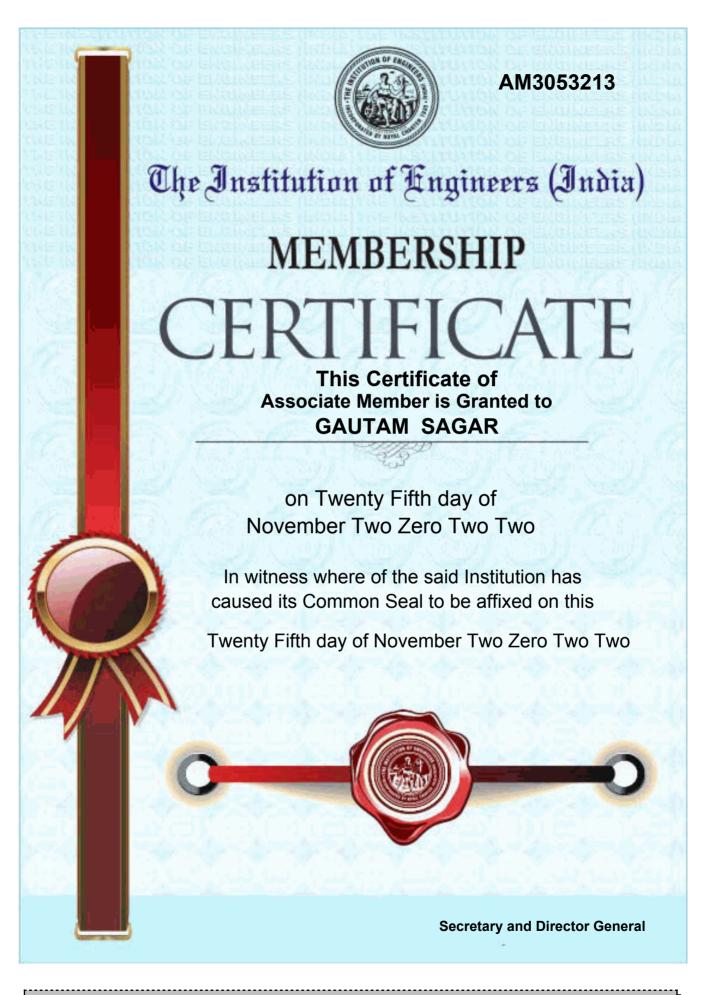

#### **SUB: Letter of Election**

We are pleased to inform that you have been enrolled as Associate Member(Membership No: AM3053213) of this Institution and placed in CIVIL ENGINEERING Division. The list of Privileges and Code of Ethics for Corporate Members are available at our website www.ieindia.org. You will get the hard copy of your membership certificate and photo-id-card in due course.

Note: The is a e-certificate auto-generated by system hence valid without signature.