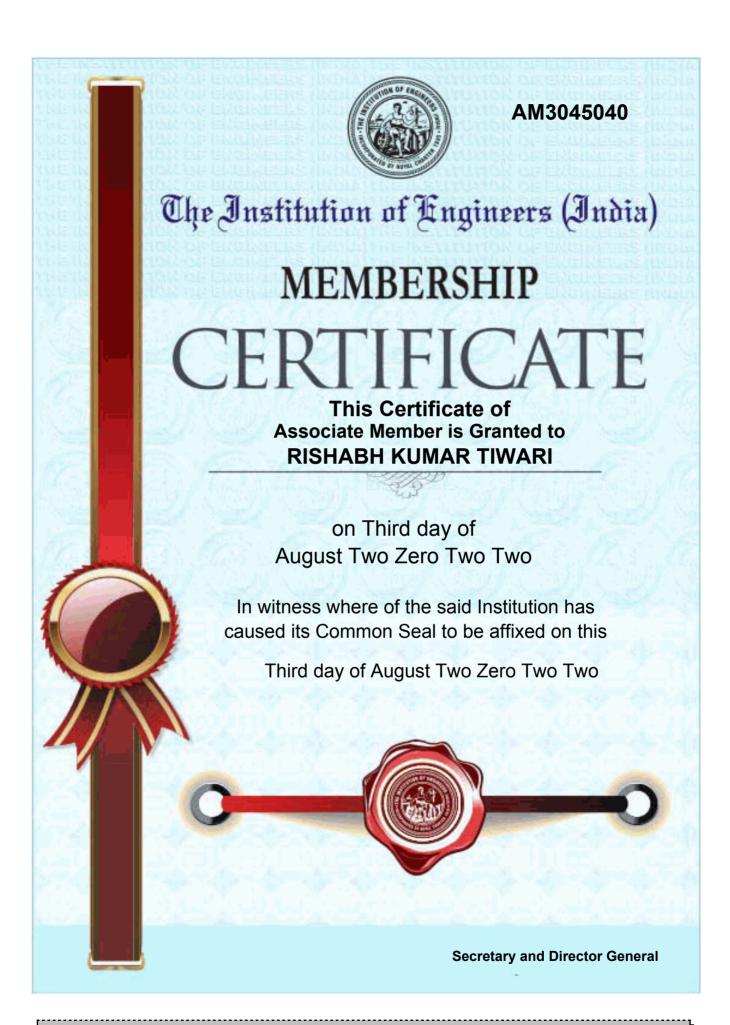

#### **SUB: Letter of Election**

We are pleased to inform that you have been enrolled as Associate Member(Membership No: AM3045040) of this Institution and placed in CIVIL ENGINEERING Division. The list of Privileges and Code of Ethics for Corporate Members are available at our website www.ieindia.org. You will get the hard copy of your membership certificate and photo-id-card in due course.

#### **Member Details**

AM3045040 RISHABH KUMAR TIWARI VILLAGE TIWARI MARHATIYA

POST OFFICE TILDAG
PS DISTT GARHWA

JHARKHAND 822114 822114 GSTIN: