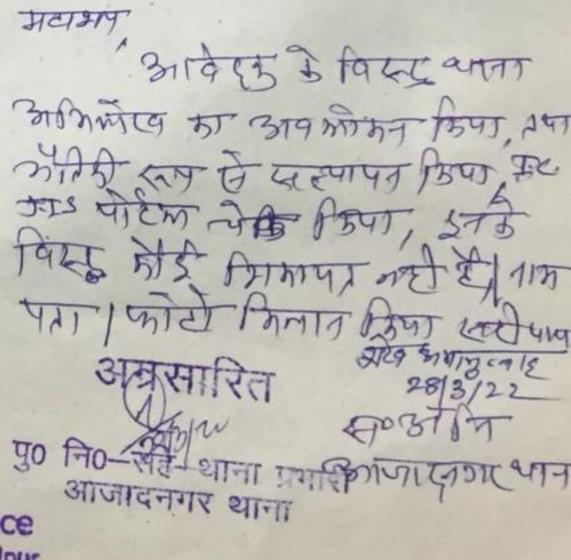

SHAQUID HIMO-03, Road No-06 Mean Moor Masjid Pis Maugo JSR De 615890/-10907/-NO NO

Jamesh

9000-महामाम अप्रिमान के नाम परा स्व कीर्ट का रामापन किया रेका पामा 1.0.3.5 बच्च भावा स्वाप रेका पामा 1.0.3.5 बच्च भावा स्वाप रेका पामा 1.0.3.5 इनके खरुद को रे था मामा माद बरी है आवेदक का रोमा मामा माद बरी है आवेदक का रामना मुकान है भावा के का रामना मुकान है