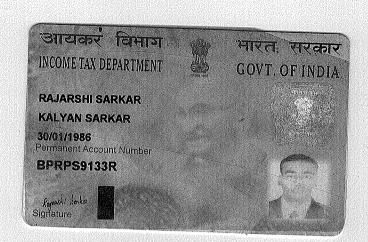

Name RAJARSHI SARKAR
Fathers' name KALYAN SARKAR
Date of Birth January 30, 1986
Business Adress Park Market, Hirapur

Dhanbad Jharkhand-826001

Assessment year :- 2020-21
Previous Year :- 2019-20
PAN No BPRPS9133R