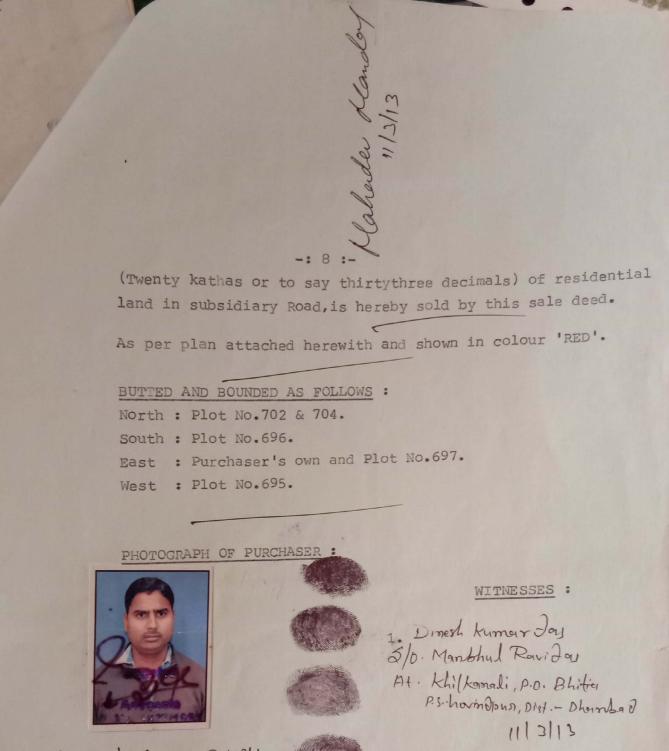

t prohibited by Govt., i.e. does not come under Govt. land, Govt.settled land



झारखण्ड JHARKHAND

Bhudan land, forest land and adivasi land and does not come under Govt. acquisition land and the vendor and purchaser satisfied with the contents of this deed.

blished ou

IN WITNESS WHEREOF the vendor have set and subscribed their hands on this the day, month and year first above written.

#### SCHEDULE

All that piece and parcel of Raiyati land situated in Mouza Narayanpur alias Piprabera, Mouza No.13, under P.S. Dhanbad, atopresent P.S. Saraidhela, District Dhanbad.

MOUZA : NARAYANPUR alias PIPRABERA, Monza No.13, KHATA NO.14 (FOURTEEN), PLOT NO.700, Area 09 kathas. PLOT NO.697, Area 7.27 kathas, and PLOT NO.699, Area 3.73 kathas, Total area of three plots, 20 kathas or to say 33 dec.



Arvind Rumar singh





Certified that the finger prints of the left hand of the Vendor and the Purchaser, whose photographs affixed in the document have been duly obtained before me.Drafted by me and typed in my office.

| and for     | pri Magaram modak 310 Late Bhairab modak et<br>amodar Pur, PS. 8 dist Dhanbad. Q) bri Rathu Pada<br>Rumbhkar 310 Late Hari Pada Kumbhakar et<br>Kumbhkar 6.5: Baliapur, dist Dhanbad Rep. by<br>Karmatand, PS: Baliapur, dist Dhanbad Rep. by<br>Harmatand, PS: Baliapur, dist Dhanbad Sio Late<br>Attorney. Vendor XIO: 1. bri Mahadeo Mandal 310 Late<br>Atul Chandra Mandal et Saraidhella PS: Saraidhella<br>Atul Chandra Mandal et Saraidhella PS: Saraidhella<br>Hohishek Dubey 310 Late Binod Prasad Dubey et<br>Hohishek Dubey 310 Late Binod Prasad Dubey et<br>Koyla N