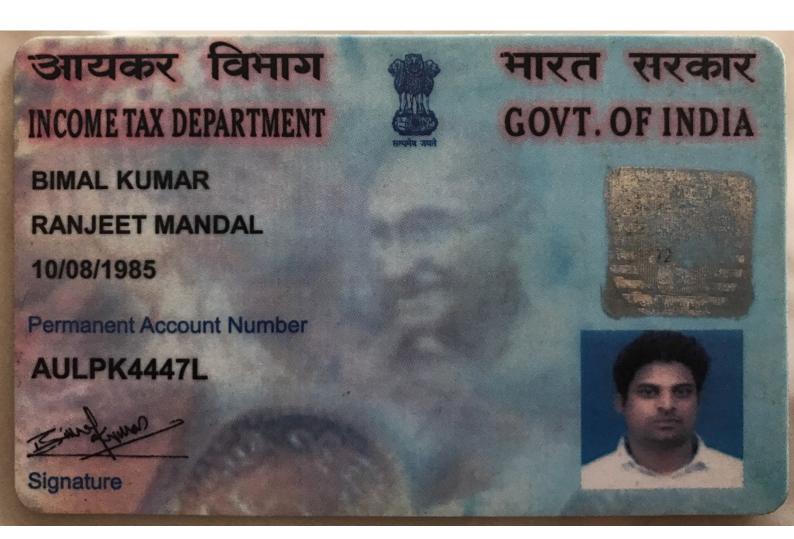

Dhanbad<br>Govindpur, Dhank<br>Govindpur, Dhank     |

दिनेश कुमात दातः पिता पेशा मानमूल रविद्याद्वाः रवील कनाली, मोविदधुर, ज्यवसाप जुट्टूम न्दानवादः न्दानवादः जिसकी पहचान. निवासी....

Scanned by CamScanner





बिमल कुमार Bimal Kumar

पुरुष/ MALE

जन्म तिथि/DOB: 10/08/1985



# 9104 1494 7993

VID: 9107 0619 2109 6498

# मेरा आधार, मेरी पहचान

Scanned with CamScanner



# पता:

C/O रंजित कुमार मंडल, फ्लैट न - 302 थर्ड फ्लोर, स्वस्तिका कॉप्लेक्स, बंधन बॅंक के उपर, सारायधेला, फुफ़ुँदी, धनबाद. झारखण्ड - 828127

#### Address:

C/O Ranjit Kumar Mandal, FLAT NO - 302 THIRD FLOOR, SWASTIKA COMPLEX, ABOVE BANDHAN BANK, SARAIDHELA, Phuphuadi, Dhanbad, Jharkhand - 828127



# 9104 1494 7993

VID: 9107 0619 2109 6498

1947

 $\sim \sim$ help@uidai.gov.in

ww v.uidai.gov.in

Scanned with CamScanner



Scanned with CamScanner