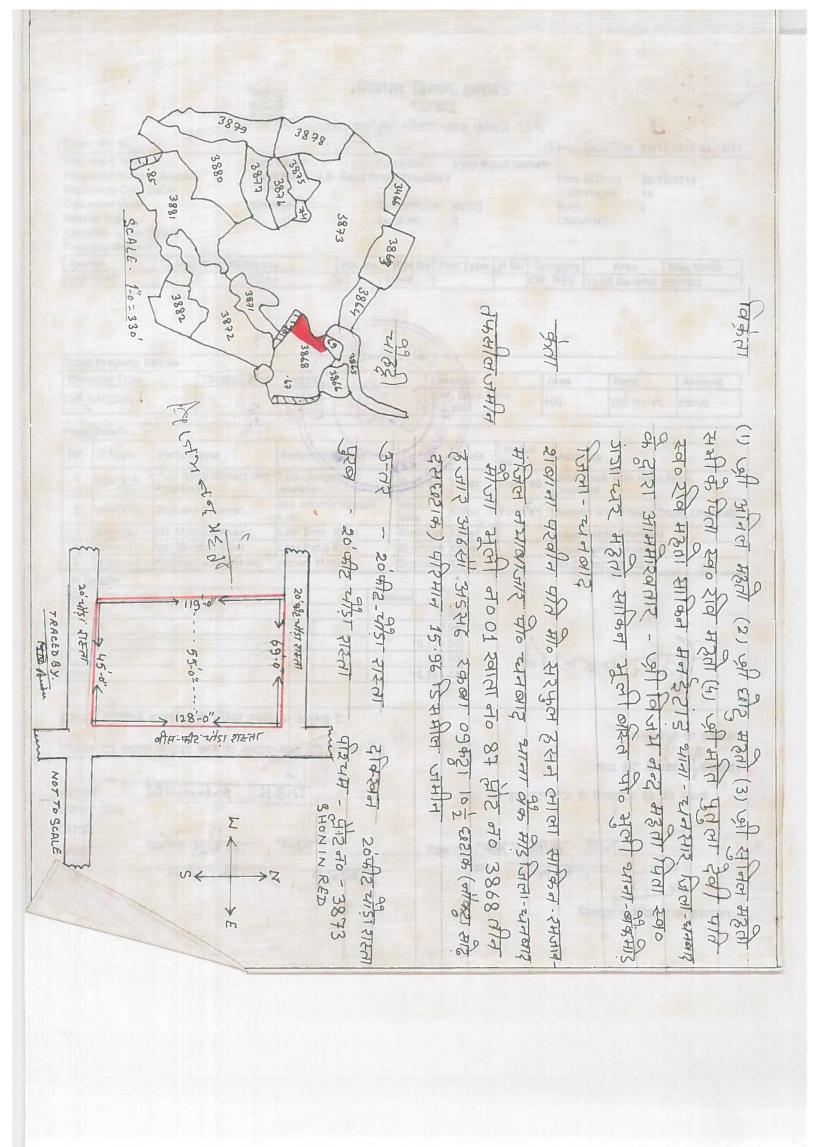

-: 3 :-

विवरणा जायदाद- जिला-चौकी सदर निबंधन कार्यालय धनबाद, थाना- बैंकमोड़ अन्तर्गत " भूलो " मोंज मे बिक्रेतागणा के रैयती स्वत्च को जायदाद । मोंजा- भूलो, मौजा नं०- । । एक।, खाता नं०- 87 । सतासी ।, प्लोट नं०- 3868 । तोन हजार आठ सौ अड़सठ । रकवा- 09 कट्ठा 102 छटाक। नौ कट्ठा - साड़े दस छटाक। जमोन या 15.96 डिसमिल जमोन एक कच्चा खपडापोस मकान के साथ विक्रेतागणा ने केता को बिक्रो किया, जो दस्तावेज मे संलग्न नक्शा मे लाल रंग से चिहिंत कर दर्शाया गया है।

### जिसका चौहद्दो :-

उत्तर:- 20 फीट चौड़ा रास्ता दक्षिण:- 20 फीट चौड़ा रास्ता पूरव :- 20 फीट चौड़ा रास्ता पश्चम:- एलीट नं०- 3873

उन्त जायदाद अन्य सड़क मे आवासीय हेतू है।

झारखण्ड JHARKHAND

267942

19 Grang #5 61

-: 4 :-

उक्त जायदाद पर एक कच्चा मकान निर्माणा किया हुआ है, उक्त मकान का निर्मित क्षेत्रफल - 100 वर्गफोट एवं निर्माणा वर्ष - 2008 साल है।

उक्त जायदाद विगत सर्वे सेटलमेंट नापों में । नं० से उनं० विक्रेतागणा के दादा तथा 4 नं० विक्रेता के ससुर जोगों महतोदोगर के नाम से खतियान में नाम दर्ज है, जो विक्रेतागणा उत्तराधिकारी से प्राप्त कर खास दखल में दखलोकार होकर बिक्रो किया । जा विक्रेतागणा का निजांश है । जिसका जमाबन्दों संख्या—87 में मालगुजारी जमा होते आ रहा है ।