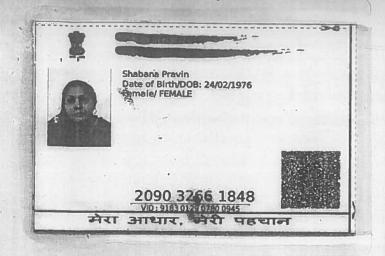

### AND IN FAVOUR OF

SHABANA PRAVIN (Aadhar No. 2090 3266 1848 ) wife of Md. Sarful Hasan Lala by faith Muslim by Caste Momin by occupation housewife resident of Ramzan Manzil, Naya Bazar P.S. Bank More District Dhanbad hereinafter called and referred to as the Purchaser ( which expression shall unless excluded by or repugnant to the context be deemed to mean and include her heirs, executors, successors, administrators, legal representatives and assigns) of the PART. PAN- EXCPP8462 E