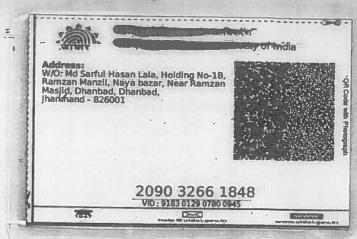

### AND IN FAVOUR OF

SHABANA PRAVIN (Aadhar No. 2090 3266 1848 ) wife of Md. Sarful Hasan Lala by faith Muslim by Caste Momin by occupation housewife resident of Ramzan Manzil, Naya Bazar P.S. Bank More District Dhanbad hereinafter called and referred to as the Purchaser ( which expression shall unless excluded by or repugnant to the context be deemed to mean and include her heirs, executors, successors, administrators, legal representatives and assigns) of the PART. PAN- EXCPP8462 E