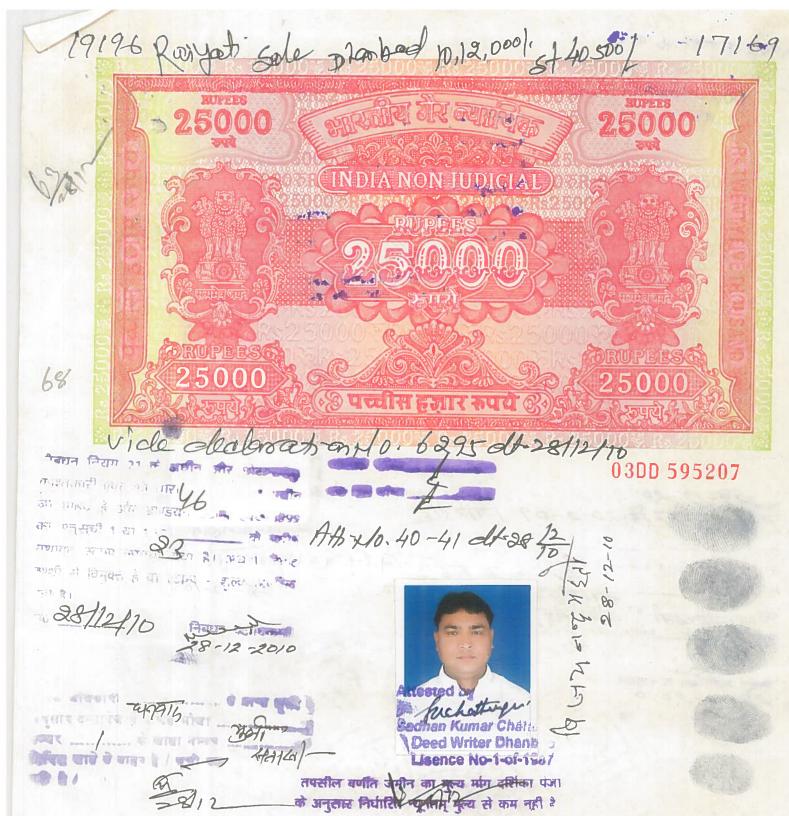

1- Md · murton clear

Sadhan Chatteriee L. M. 1/1982

गवाहगणा

Sto Baku Ulan - Nays Beger Whala. 29-12-18 2- Tomishing bad mo 4 to 5/0 Shree mohanmayto vill - Bhule basti 28-12-18

Token No.63 Token Date: 28/12/2010 13:55:11 Serial/Deed No./Year :19196/17169/2010 Deed Type: Sale Deed

| SN | Party Details                                                                                                           | Photo      | Thumb |
|----|-------------------------------------------------------------------------------------------------------------------------|------------|-------|
| 1  | Vijay Mand Mahato (As Attorney) Father/Husband Name:Late Gangadhar Mahato (VENDOR) Bhuli Basti, P.S- Bank More, Dhanbad | A decision |       |
| 2  | Shabana Parween Father/Husband Name:Md. Sharful Hassan Lala (VENDEE) Ramjan Manjil Naya Bazar, Dhanbad                  | ×          | ×     |
| 3  | Md. Murtaza Khan Father/Husband Name:Late Babu Khan (Identifier) Naya Bazar, Dhanbad                                    |            | ×     |
| 4  | Md. Murtaza Khan Father/Husband Name:Late Babu Khan (Witness1) Naya Bazar, Dhanbad                                      | ×          |       |
| 5  | Krishna Pada Mahato Father/Husband Name:Mohan Mahato (Witness2) Bhuli Basti, Dhanbad                                    | × •        | ×     |

| Book No. |                     | I   |     |  |  |
|----------|---------------------|-----|-----|--|--|
| Volume   |                     | 533 |     |  |  |
| Page     | 239                 | То  | 256 |  |  |
| Deed No  | 19196/17169         |     |     |  |  |
| Year     | 2010                |     |     |  |  |
| Date     | 28/12/2010 15:25:35 |     |     |  |  |