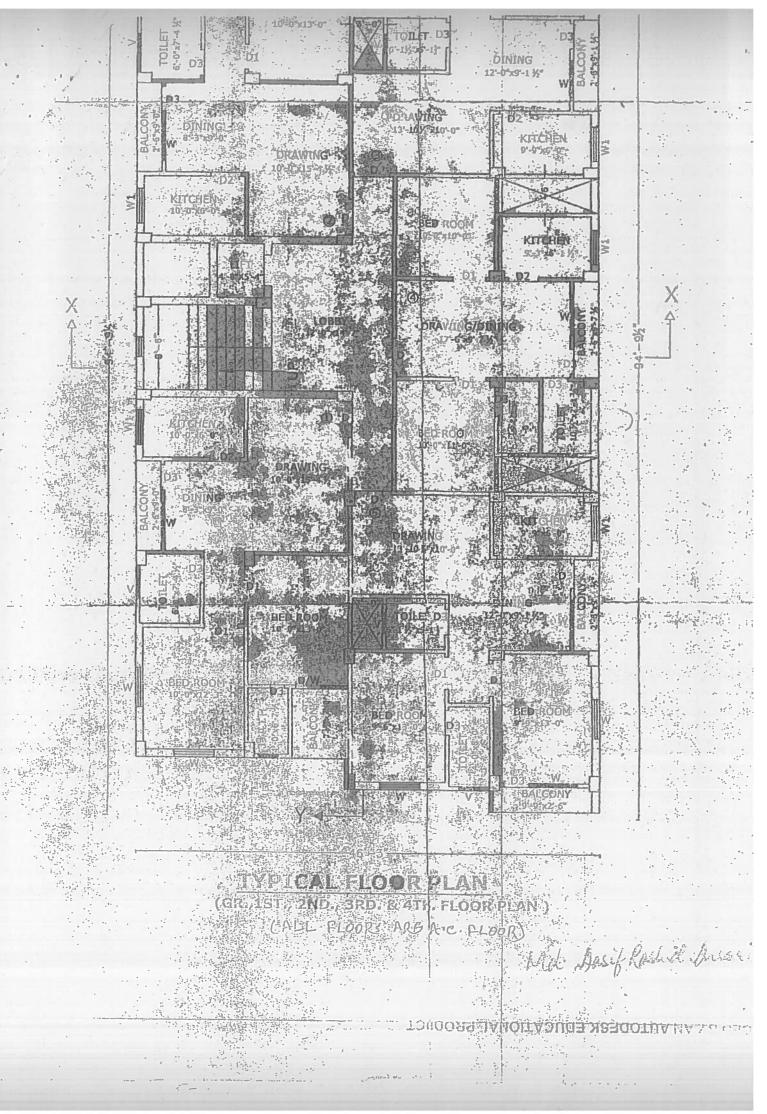

AND WHEREAS the said transferee is desirous to purchase and occupy a residential Flat. No. 202 on First Floor having Super built up area 1010 sq. ft. described in the 'schedule 'B' hereto which is part and parcel of the Schedule 'A' described building, known as "AL-QAWI RESIDENCY" as mentioned above.

### SCHEDULE 'B'

(Description of the premises hereby transferred to the transferee/ purchaser)

"AL-QAWI RESIDENCY" unit Flat No. 202 Super Built Up Area 1010 Sq. Ft. and built up area 808 Sq. Ft. on the First floor consisting of one residential flat, with one Car Parking along with Proportionate, undivided, indivisible share in the land area 0.72 decimals is hereby sold by this deed. described in SCHEDULE 'A' and as well as user right of common space and utilities in the said building and lake like staircase, landings, common passages and lobby on each floor, pump room, roof top, generator room, septic tank etc. [As per plan attached herewith and shown in colour red].

Butted and Bounded as follows:-

**NORTH:- Open to Sky** 

SOUTH:- Duct and Flat No.203

EAST:-:- Open to Sky

WEST:- Lift, Lobby and Stairs

**Govt. Value of Flat** 

Rs. 21,68,000/-

Value of Car Parking.

Rs. 1,70,000/-

Value of Proportionate share of Land (0.72 dec.)

Rs. 1,10,000/-

Total - Rs. 24,48,000/-

As per Govt. value the purchaser is paying stamp duty and Registration fee for Rs. 24,48,000/-

The land owners/ builders and Purchasers hereby declare that the possession of Apartment (Flat) will given after completion and obtained completion certificate from competent Authority (i.e MADA), Dhanbad.

### Particulars of the flat

- 1.Whether kucha or pucca.- Pucca
- 2.lf pucca whether tiled or reinforced concrete.- reinforced concrete.
- 3.Number of storied.B+G+5
- 4. Number of flat in apartment. 27
- 5. Year of construction.-2017
- 6.Area of building( flat) Built up area.- 808 Sq. Ft
- 7.Area of building (flat) super built up area.- 1010 Sq. ft.
- 8. Whether the building construction is used as residential/commercial/industrial.residential
- 9.If on rent the amount of annual rent, N/A
- 10.Proportionate share of undivided area of land and 20% of undivided interest.
- 11.Cost of flat (S.B.A). 1010 Sq. ft.-21,68,000/-
- 12.Cost of Proportionate share of undivided share of land. 0.72 dec. / 314 sq. ft. Rs.1,10,000/-
- 13.Cost of reserved car parking space. Rs. 1,70,000/-
- 14. Annual rate of proportionate undivided share of land .Rs. 1/-
- 15. The map attached with the schedule shall be part of this sale deed.
- 16.Certified that the land to not prohibited by govt. does not come the forest land, Adivasi land, Bhudan land etc.