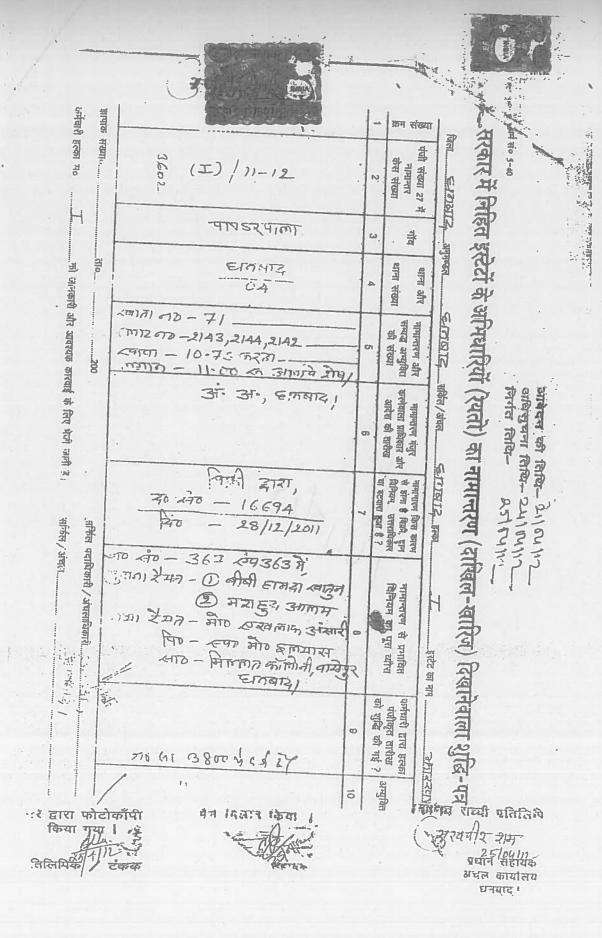

WHEREAS MD. AKHLAQUE ANSARI son of Late Md. Iliyas has purchased a piece of land in Mouza-Panderpala mouza no-04 Khata no-71 Part of Plot No- 2142, 2143 and 2144 area 17.75 decimals of land purchased from Bibi Hamida Khatoon daughter of M.A.Rauf and Mashhood Alam son of M.A. Rauf vide Sale deed No. 16694 dated 28.12.2011 registered at Sub- registry office Dhanbad.

AND WHEREAS since the date of purchased the said Land owner has been in peaceful possession over the said land by exercising diverse acts ownership of possession by getting his name mutated in the sherista the state of Jharkhand vide Mutation Case No. 3602 (i) 2011-12 and paying rent for the same under Thoka No. 3800 to the Circle office Dhanbad. Which also entered in Volume No.2 page No. 32 of registered —II in the Circle office Dhanbad.