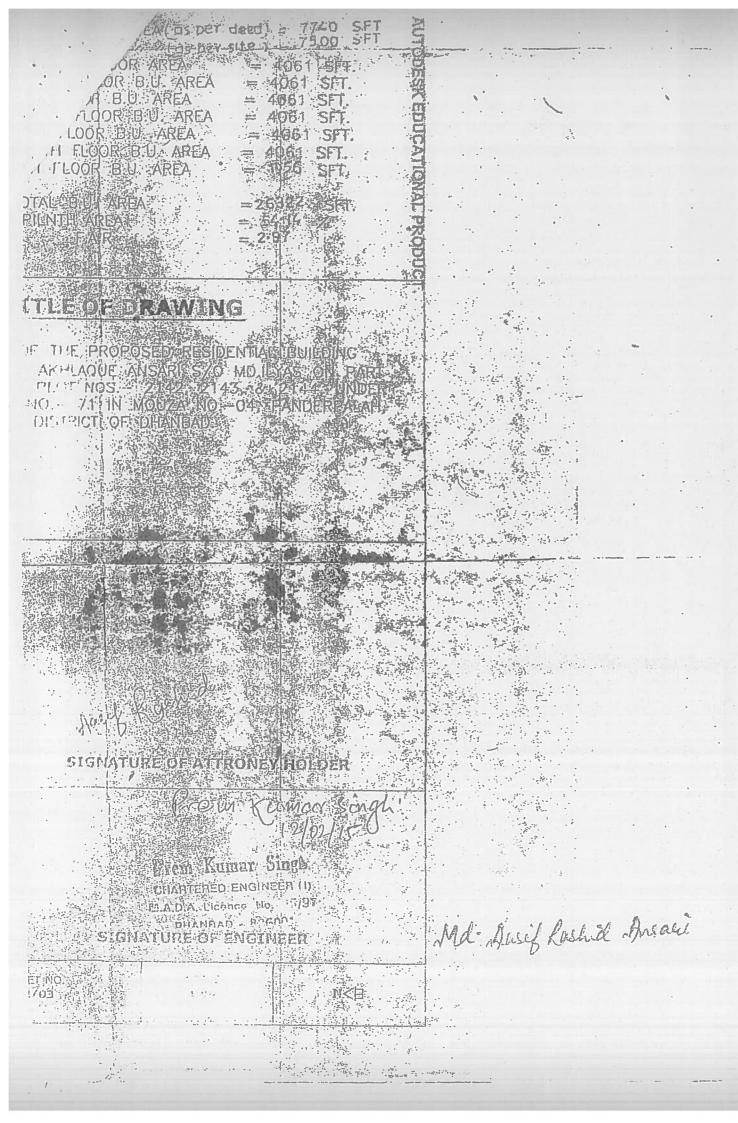

WHEREAS MD. AKHLAQUE ANSARI son of Late Md. Iliyas has purchased a piece of land in Mouza-Panderpala mouza no-04 Khata no-71 Part of Plot No- 2142, 2143 and 2144 area 17.75 decimals of land purchased from Bibi Hamida Khatoon daughter of M.A.Rauf and Mashhood Alam son of M.A. Rauf vide Sale deed No. 16694 dated 28.12.2011 registered at Sub- registry office Dhanbad.

AND WHEREAS the Land owner and the Builder/ Developer First Choice Developers represented by its Proprietor MD.AASIF RASHID ANSARI son of Abdul Rashid Ansari entered into a Development agreement dated 14<sup>th</sup> day of November 2015 to Promote and construct a Multi – Storied Complex over the said Land. and the said multi-storeyed Complex commonly known as "AL- QAWI RESIDENCY" on the term and conditions therein mentioned.

AND WHEREAS the said Builder/ Developer First Choice Developers has constructed the said building after getting approval of the Plan from competent Authority (i.e. MADA) vide letter No. T.P. No. 493 dated 17.07.2015 and BD. No. 785/2014-15.