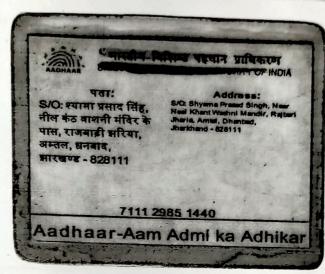

#### Unique Identification Authority of India

पताः

पता: W/O स्व. सुजीत सिंह, उप्पर राजवाड़ी रोड, राजागढ़, कतरास मोड, नीलकठ वासनी मन्दिर के पास, झरिया, धनबाद, झारखण्ड - 828111

Address:

W/O Late. Sujit Singh, Upper Rajbari Road, Rajagarh, Katras More, Near Nilkanth Vasni Mandir, Jharia, Dhanbad, Jharkhand - 828111

| SELLER    | -Mr. AJIT PRASAD SINGH, Address - Rajbari, P.o. and P.s Jharia, Dist Dhanbad, Father/Husband Name Late Shyama Prasad Singh, PAN No ******871F,Permission Case No, Aadhaar No. *******1440              |  |  |  |
|-----------|--------------------------------------------------------------------------------------------------------------------------------------------------------------------------------------------------------|--|--|--|
|           | -Mr. RANJIT PRASAD SINGH, Address - Rajbari, P.o. and P.s<br>Jharia, Dist Dhanbad ,Father/Husband Name Late Shyama<br>Prasad Singh , PAN No ******586H,Permission Case No ,<br>Aadhaar No. *******2811 |  |  |  |
|           | -Mrs. MADHVI SINGH, Address - Rajbari, P.o. and P.s Jharia, DistDhanbad ,Father/Husband Name Wife Of Late Sujit Singh , PAN No ******761A,Permission Case No , Aadhaar No. ********0998                |  |  |  |
| PURCHASER | -Mr. RAHUL KUMAR, Address - Ajanta Para, Hirapur, P.s. and DistDhanbad, Father/Husband Name Sri Gopal Saw, PAN No ******916J,Permission Case No, Aadhaar No. *******7193                               |  |  |  |