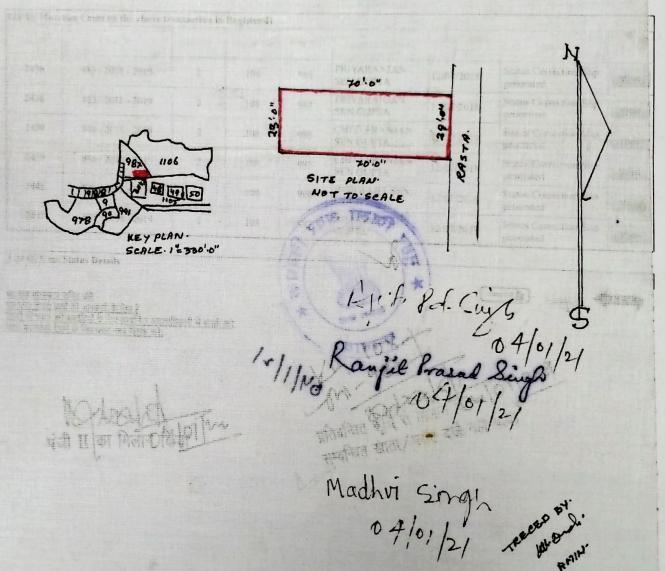

#### **SCHEDULE**

All that piece and parcel of Homestead land situate at Mouza Hirapur (Mouza No.07), under P.S. Dhanbad, Chowki Sadar Sub-Registry office and District Dhanbad,

Mouza Hirapur, Mouza No.07, Khata No. 108 (One hundred and eight),
Plot No. 987, out of which measuring an area 2.33 Kathas or to say 3.85 Decimals of land, is hereby sold by this sale deed, as per Plan annexed hereto and shown in Colour RED, being butted and bounded as under:-

North: Part of Plot No. 987.

South: Rahul Kumar

1 story

East:

Rasta.

West:

Part of Plot No. 987.

salay da salay da say

BOUNDRY: NORTH: PART OF PLOT NO 98%.

SOUTH :- RAHUL KUMAR

RASTA. EAST: -

PART OF PLOT NO 987. WEST!

#### **Deed Endorsement**

Token No :- 20210000000427

| Deed Type                                                                                  | Sale Deed                                                                                                                                                                                                                                                                                                                                                                                                           |  |  |
|--------------------------------------------------------------------------------------------|---------------------------------------------------------------------------------------------------------------------------------------------------------------------------------------------------------------------------------------------------------------------------------------------------------------------------------------------------------------------------------------------------------------------|--|--|
| Number of Pages                                                                            | 64                                                                                                                                                                                                                                                                                                                                                                                                                  |  |  |
| Fee Details Stamp Duty :- Rs. 103440, PR :- Rs. 1, SP :- Rs. 960, A1 :- Rs. 77580, LL :- R |                                                                                                                                                                                                                                                                                                                                                                                                                     |  |  |
| Property No.                                                                               | 1                                                                                                                                                                                                                                                                                                                                                                                                                   |  |  |
| Valuation Details Value :- Rs.2584247/- ,Transaction Amount :- Rs.2586000/-                |                                                                                                                                                                                                                                                                                                                                                                                                                     |  |  |
| Property Details                                                                           | District: - Dhanbad, Tehsil: - Dhanbad, Village Name: - Hirapur Location: - Other Road, Hirapur Word No 26 Property Boundaries: - East: Rasta., West: Part of Plot No. 987., South: Rahul Kumar., North: Part of Plot No. 987. Volume Number - 2Page Number - 337Holding Number - 0260003135000M0SAF Number - SAF401511070820020152Khata Number - 108Plot Number - 987Ward Number - 26 Area Of Land: - 3.85 Decimal |  |  |

Total Valuation (A) ₹25,84,300/-

Total Amount in Words: Twenty Five Lakhs Eighty Four Thousands Three Hundred Rupees Only.

| Land measurement, Sub Part and House No. | Property Boundaries  East: Rasta., West: Part of Plot No. 987., South: Rahul Kumar., North: Part of Plot No. 987. |
|------------------------------------------|-------------------------------------------------------------------------------------------------------------------|
|------------------------------------------|-------------------------------------------------------------------------------------------------------------------|