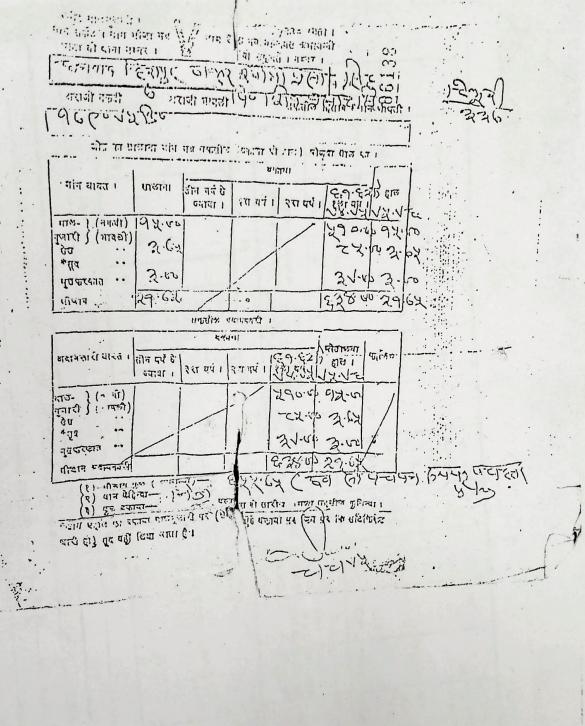

#### पंजी ॥ प्रति

January 4, 2021

भाग वर्तमान पृष्ठ संख्या 337 जिला का नाम धनबाद अनुमंडल नाम धनबाद अचंल का नाम धनबाद हलका का नाम हलका-02 इस्टेट का नाम झारखंड मौजा का नाम हीरापुर होल्डिग संख्या 337 तौजी संख्या 0 थाना नम्वर खाता का प्रकार रैयती शंकर श्याम प्रसाद सिह्, पिता-शिव प्रसाद सिह, जाति-खाता नम्बर प्लोट संख्या रकबा परिवर्तन के लिए प्राधिकार लगान सेस 108 986 0 डि 0 हे दा .खा 139(2) 79-80 के मुताबिक थोकान. 797 मे गया है 108 987 Ų डि 0 हे 0 7 108 991 0 Ų डि 0 3 कुल परिमान ý 0 डि 0 0 प्राप्ति पत्र साल साल लागत लागत चालू रोड सेस रोड सेस चालू शिक्षा सेस शिक्षा सेस चालू स्वास्थ्य सेस स्वास्थ्य सेस चालू कृषि सेस कृषि सेस चालू तारीख संख्या से तक बकाया साल बकाया बकाया बकाया बकाया साल

1. प्रश्नगत् भूमि मौजा-हीरापुर, मौजा न0-07, खाता न0-108, पंजी-02 के अनुसार जमाबंदी सं0-2/337 भोलुम सं0-02, पृष्ट सं0-337, प्लॉट सं0-,987,991, रकवा-07डि0, 03डि0 भूमि दाखिल केश सं0-139(2)79-80 के आदेशानुसार शंकर श्याम प्रसाद सिंह, पिता- शिव प्रसाद सिंह, के नाम ऑन लाईन जमाबंदी कायग है। वर्ष 2012-13 तक लगान रशिद निर्गत है।

- 1. प्रश्नगत् भूमि मौजा-हीरापुर, मौजा न0-07, खाता न0-108, पंजी-02 के अनुसार जमाबंदी सं0-2/337 भोलुम सं0-02, पृष्ट सं0-337, प्लॉट सं0-,987,991, रकवा-07ड़ि0, 03डि0 भूमि दाखिल केश सं0-139(2)79-80 के आदेशानुसार शंकर श्याम प्रसाद सिंह, पिता- शिव प्रसाद सिंह, के नाम ऑन लाईन जमाबंदी कायम है। वर्ष 2012-13 तक लगान रशिद निर्गत है।
- 2. प्रश्नगत् भूमि रैयती खाते की भूमि है।