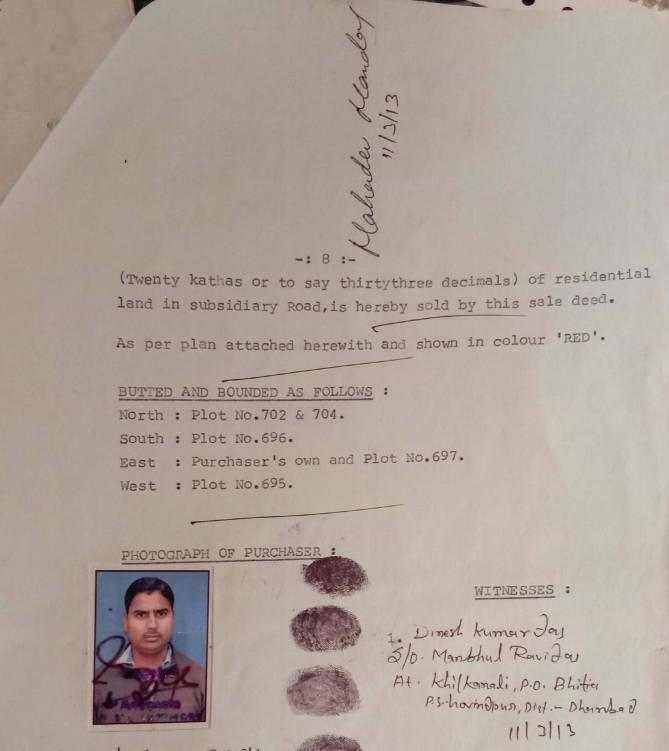

### 249708

| entre 1:                                               |
|--------------------------------------------------------|
| ma sanshar<br>Man anshar                               |
| -: 6 :-                                                |
| MOUZA : NARAYANPUR-ALIAS PIPRABERA, MOUZA No.13,       |
| KHATA NO.14 (FOURTEEN), PART OF PLOT NO.700, area      |
| 12 kathas and PARTOF PLOT NO.704, area 8 kathas,       |
| Total area of two plots 20 kathas or to say 33 dec.    |
| (Thirty three decimals) of residential land in         |
| subsidiary Road, is hereby sold by this sale deed.     |
| As per plan attached herewith and shown in colour Red. |
|                                                        |
| NORTH : Part of Plot No.704.                           |
| SOUTH : Part of plot No.700.                           |
| EAST : Road.                                           |
| WEST : Part of both plots.                             |
|                                                        |

### झारखण्ड JHARKHAND

aver 1

249709

:-PHOTOGRAPH OF PURCHASER

philled.

1. Hanoi Kiman. Sto - Granesh Gadou -No-12 Hockfand LODNA JHario 24.1.13

WITNESSES :

Dimesk Hr. Bort 2. So- Ravibhun Das Gobindbur Okanbod