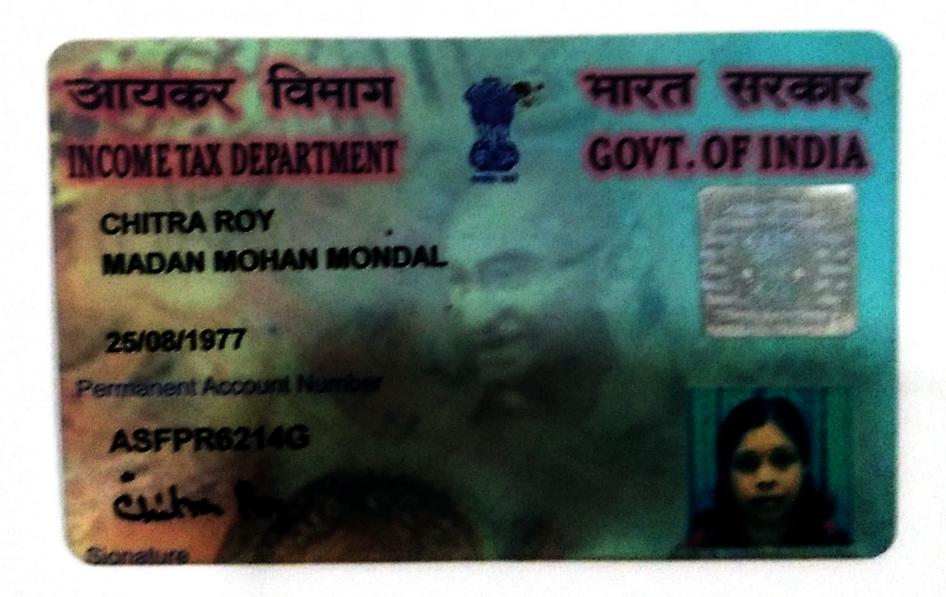

#### भारत सरकार

### Government of India

चित्रा राय Chitra Roy जन्म तिथि / DOB : 25/08/1977 महिला / Female

### Unique Identification Authority of India

पताः

W/O: मृदुल राय, एफ. न-बी/3, भूपँद्र शांति अपार्टमेंट, डेनोबिली विद्यालय के पास, जय प्रकाश नगर, धनबाद, धनबाद, झारखण्ड, 826001 Address:

W/O: Mridul Roy, F. No-B/3, Bhupendra Shanti Apartment, Near Denobili School, Jai Prakash Nagar, Dhanbad, Dhanbad, Jharkhand, 826001