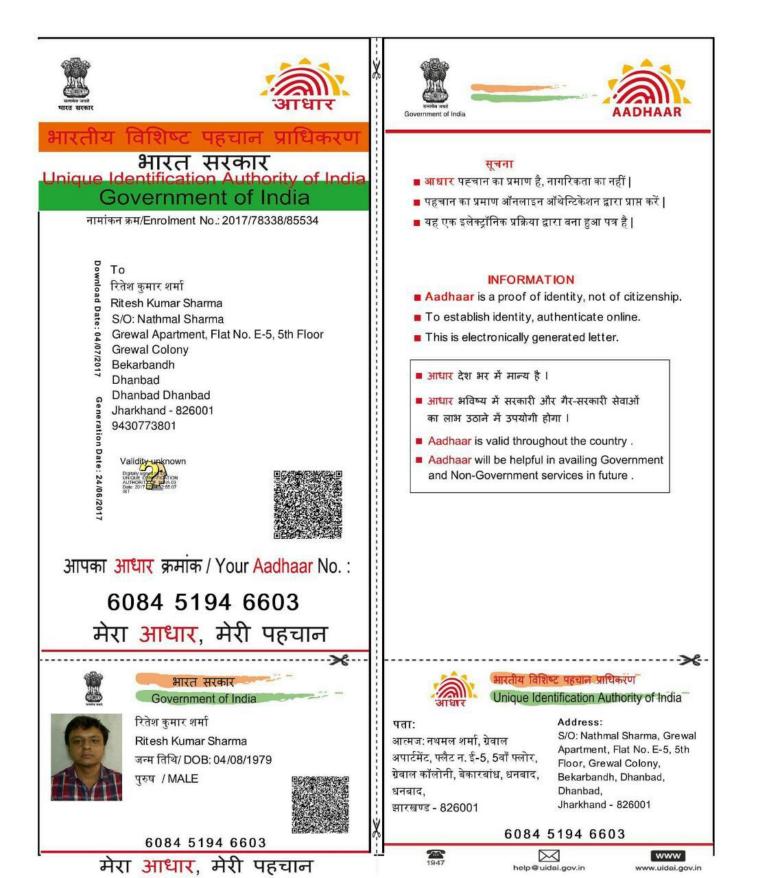

[Where the data of the Return of Income in Form ITR-1 (SAHAJ), ITR-2, ITR-3, ITR-4 , ITR-5, ITR-6,ITR-7 transmitted and verified electronically] Assessment Year 2017-18

|                                                                    | Na  | me                                                     |                  |                                          |                                    |           |        |         | PAN                                          |                  |                                  |
|--------------------------------------------------------------------|-----|--------------------------------------------------------|------------------|------------------------------------------|------------------------------------|-----------|--------|---------|----------------------------------------------|------------------|----------------------------------|
|                                                                    | RI  | TESH KUMAR SHA                                         | RMA              |                                          | -                                  |           |        |         | AIOI                                         | PS4798M          |                                  |
| THE                                                                | Fla | t/Door/Block No                                        |                  | Name Of Pres                             | mises/Build                        | ing/Villa | ige    | I       | Form No. which<br>has been<br>electronically |                  |                                  |
| IN AND                                                             | FL  | AT NO.E/5,5TH FLO                                      | DOR              | GREWAL APA                               | ARTMENT                            |           |        | h       |                                              |                  |                                  |
| TRON                                                               | Ro  | ad/Street/Post Office                                  | Area/Locality    |                                          |                                    |           | t      | ransmit | ted                                          |                  |                                  |
| AL INFORMATIC<br>TE OF ELECTR<br>TRANSMISSION                      | GR  | EWAL COLONY                                            | BEKAR BAND       | н                                        |                                    |           |        | Status  | Individu                                     | al               |                                  |
| L I I I I I I I I I I I I I I I I I I I                            | To  | wn/City/District                                       | State            |                                          |                                    | Pin/Zip(  | Code   | Aadhaa  | ar Numb                                      | er/Enrollment ID |                                  |
| PERSONAL INFORMATION AND THE<br>DATE OF ELECTRONIC<br>TRANSMISSION | DE  | IANBAD                                                 |                  | JHARKHAND                                | •                                  |           | 826001 |         | XXXX                                         | X XXXX 6         | 6603                             |
|                                                                    | Des | Designation of AO(Ward/Circle) WARD-II(3)/DHANBAD Orig |                  |                                          |                                    |           |        |         |                                              | or Revise        | ed ORIGINAL                      |
|                                                                    | E-f | lling Acknowledgem                                     | ent Number       | 3527613400201                            | 18                                 |           | I      | Date(DD | D/MM/Y                                       | YYY)             | 02-01-2018                       |
|                                                                    | 1   | Gross total income                                     |                  | di se a se | de la                              |           | ]      |         | 1                                            |                  | 623889                           |
|                                                                    | 2   | Deductions under Chapter-VI-A                          |                  |                                          |                                    |           |        |         | 2                                            |                  | 166070                           |
|                                                                    | 3   | Total Income                                           |                  |                                          |                                    |           |        |         | 3                                            | 3 457820         |                                  |
| ME                                                                 | 3a  | Current Year loss, if any                              |                  |                                          |                                    |           |        |         |                                              |                  | 0                                |
| INCOME                                                             | 4   | Net tax payable                                        |                  |                                          |                                    |           |        |         | 3a<br>4                                      |                  | 16255                            |
| <u> </u>                                                           | 5   | Interest payable                                       |                  |                                          |                                    |           |        |         | 5                                            |                  | 0                                |
|                                                                    | 6   | Total tax and interest payable                         |                  |                                          |                                    |           |        |         | 6                                            |                  | 16255                            |
| <b>TATIC</b>                                                       | 7   | Taxes Paid                                             | a Advance Tax 7a |                                          |                                    |           |        | 0       |                                              |                  |                                  |
| MPU                                                                |     |                                                        | b TDS            |                                          | 7b                                 |           | 4      | 4912    |                                              |                  |                                  |
| CON                                                                |     |                                                        | c TCS            |                                          | 7c                                 |           |        | 0       |                                              |                  |                                  |
|                                                                    |     |                                                        |                  | essment Tax                              | 7d                                 |           | 0      |         | 1 1                                          |                  |                                  |
|                                                                    | 0   | T D 11 (6 7 )                                          |                  | xes Paid (7a+7b+7c                       | es Paid (7a+7b+7c +7d)             |           |        |         | 7e                                           |                  | 44912                            |
|                                                                    | 8   | Tax Payable (6-7e)                                     |                  |                                          |                                    |           |        |         | 8                                            |                  | 0                                |
|                                                                    | 9   | Refund (7e-6)                                          |                  | • • •                                    |                                    |           |        |         | 9                                            |                  | 28660                            |
| *                                                                  | 10  | Exempt Income                                          |                  | gricùlture<br>thers                      |                                    |           |        |         | 10                                           |                  |                                  |
|                                                                    |     | been electronically<br>TESH KUMAR SHAF                 |                  |                                          |                                    |           |        |         |                                              |                  | een electronically<br>AIOPS4798M |
|                                                                    |     | 18 14:03:40<br>fication Code QF3                       |                  | rom IP address<br>genera                 | <u>117.205.156</u><br>tted through |           | at     | DHA     | NBAD                                         | ode.             | using                            |
|                                                                    |     |                                                        |                  |                                          |                                    |           |        |         |                                              |                  |                                  |