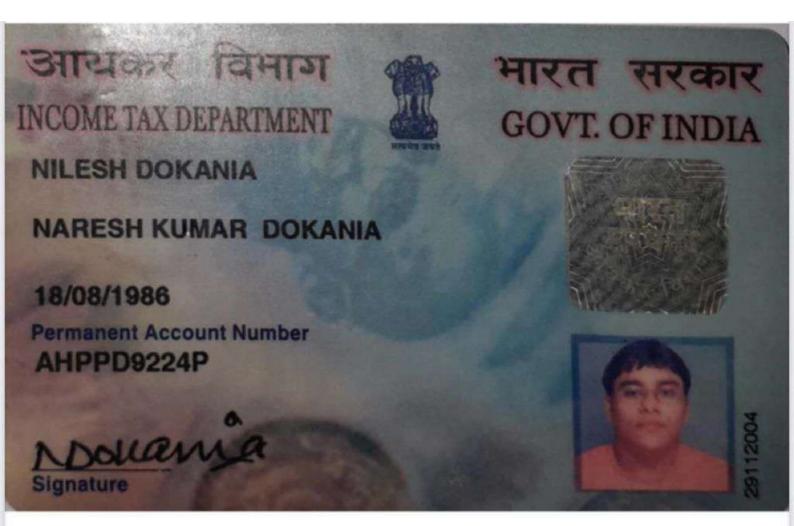

### A'ffidavit

I, NILESH DOKANIA S/o NARESH KUMAR DOKANIA D.O.B. 18-08-1986 BY FAITH Hindu, by occupation - Business, resident of dokania bhawan, katras road, matkuria , Dhanbad, Aadhar no. - 937969811225, Pan no. - AHPPD9224P do hereby solemnly affirm on oath and declare as under: -

Assessment Year 2017-18

(Please see Rule 12 of the Income-tax Rules, 1962) NILESH KUMAR DOKANIA AHPPD9224P PERSONAL INFORMATION AND THE DATE OF ELECTRONIC TRANSMISSION Form No. which Name Of Premises/Building/Village Flat/Door/Block No has been ITR-1 KATRAS ROAD electronically transmitted Area/Locality Road/Street/Post Office Individual DHANABD MATKURIA Status Town/City/District Pin/ZipCode Aadhaar Number/ Enrollment ID State DHANBAD JHARKHAND 826001 XXXX XXXX 1225 Original or Revised Designation of AO (Ward / Circle) | ITO WARD 2(1), DHANBAD **ORIGINAL** 20-01-2018 369961600200118 Date(DD-MM-YYYY) E-filing Acknowledgement Number **Gross Total Income** 867709 2 154727 2 Deductions under Chapter-VI-A **Total Income** 3 712980 COMPUTATION OF INCOME Current Year loss, if any 3a 4 69624 AND TAX THEREON Net Tax Payable 5 5 Interest Payable 315 6 Total Tax and Interest Payable 69939 **Taxes Paid** Advance Tax 30000 TDS b 7b 39622 TCS 7c c Self Assessment Tax 315 Total Taxes Paid (7a+7b+7c+7d) 7e Tax Payable (6-7e) 8 200010 0 Refund (7e-6) 9 0 Agriculture 10 0 Exempt Income 10 Others VERIFICATION son/daughter of N K DOKANIA 1. NILESII KUMAR DOKANIA , holding Permanent Account Number AHPPD9224P solemnly declare to the best of my knowledge and belief, the information given in the return and the schedules thereto which have been transmitted electronically by me vide acknowledgement number mentioned above is correct and complete and that the amount of total income and other particulars shown therein are truly stated and are in accordance with the provisions of the Income-tax Act, 1961, in respect of income chargeable to income-tax for the previous year relevant to the assessment year 2017-18. I further declare that I am making this return in my capacity as and I am also competent to make this return and verify it. Sign here Dolani. Date Place DHANBAD If the return has been prepared by a Tax Return Preparer (TRP) give further details as below: Identification No. of TRP Name of TRP Counter Signature of TRP For Office Use Only Filed from IP address Receipt No 103.205.63.238 Date Seal and signature of AHPPD9224P01369961600200118ED8C1DB821ADDD03FA43B11658313E4781F22D58 receiving official Please send the duly signed Form ITR-V to "Centralized Processing Centre, Income Tax Department, Bengaluru 560500", by ORDINARY POST OR SPEED POST ONLY, within 120 days from date of transmitting the data electronically. Form ITR-V shall not be received in any other office of the Income-tax Department or in any other manner. The confirmation of receipt of this Form ITR-V at ITD-CPC will be sent to the e-mail