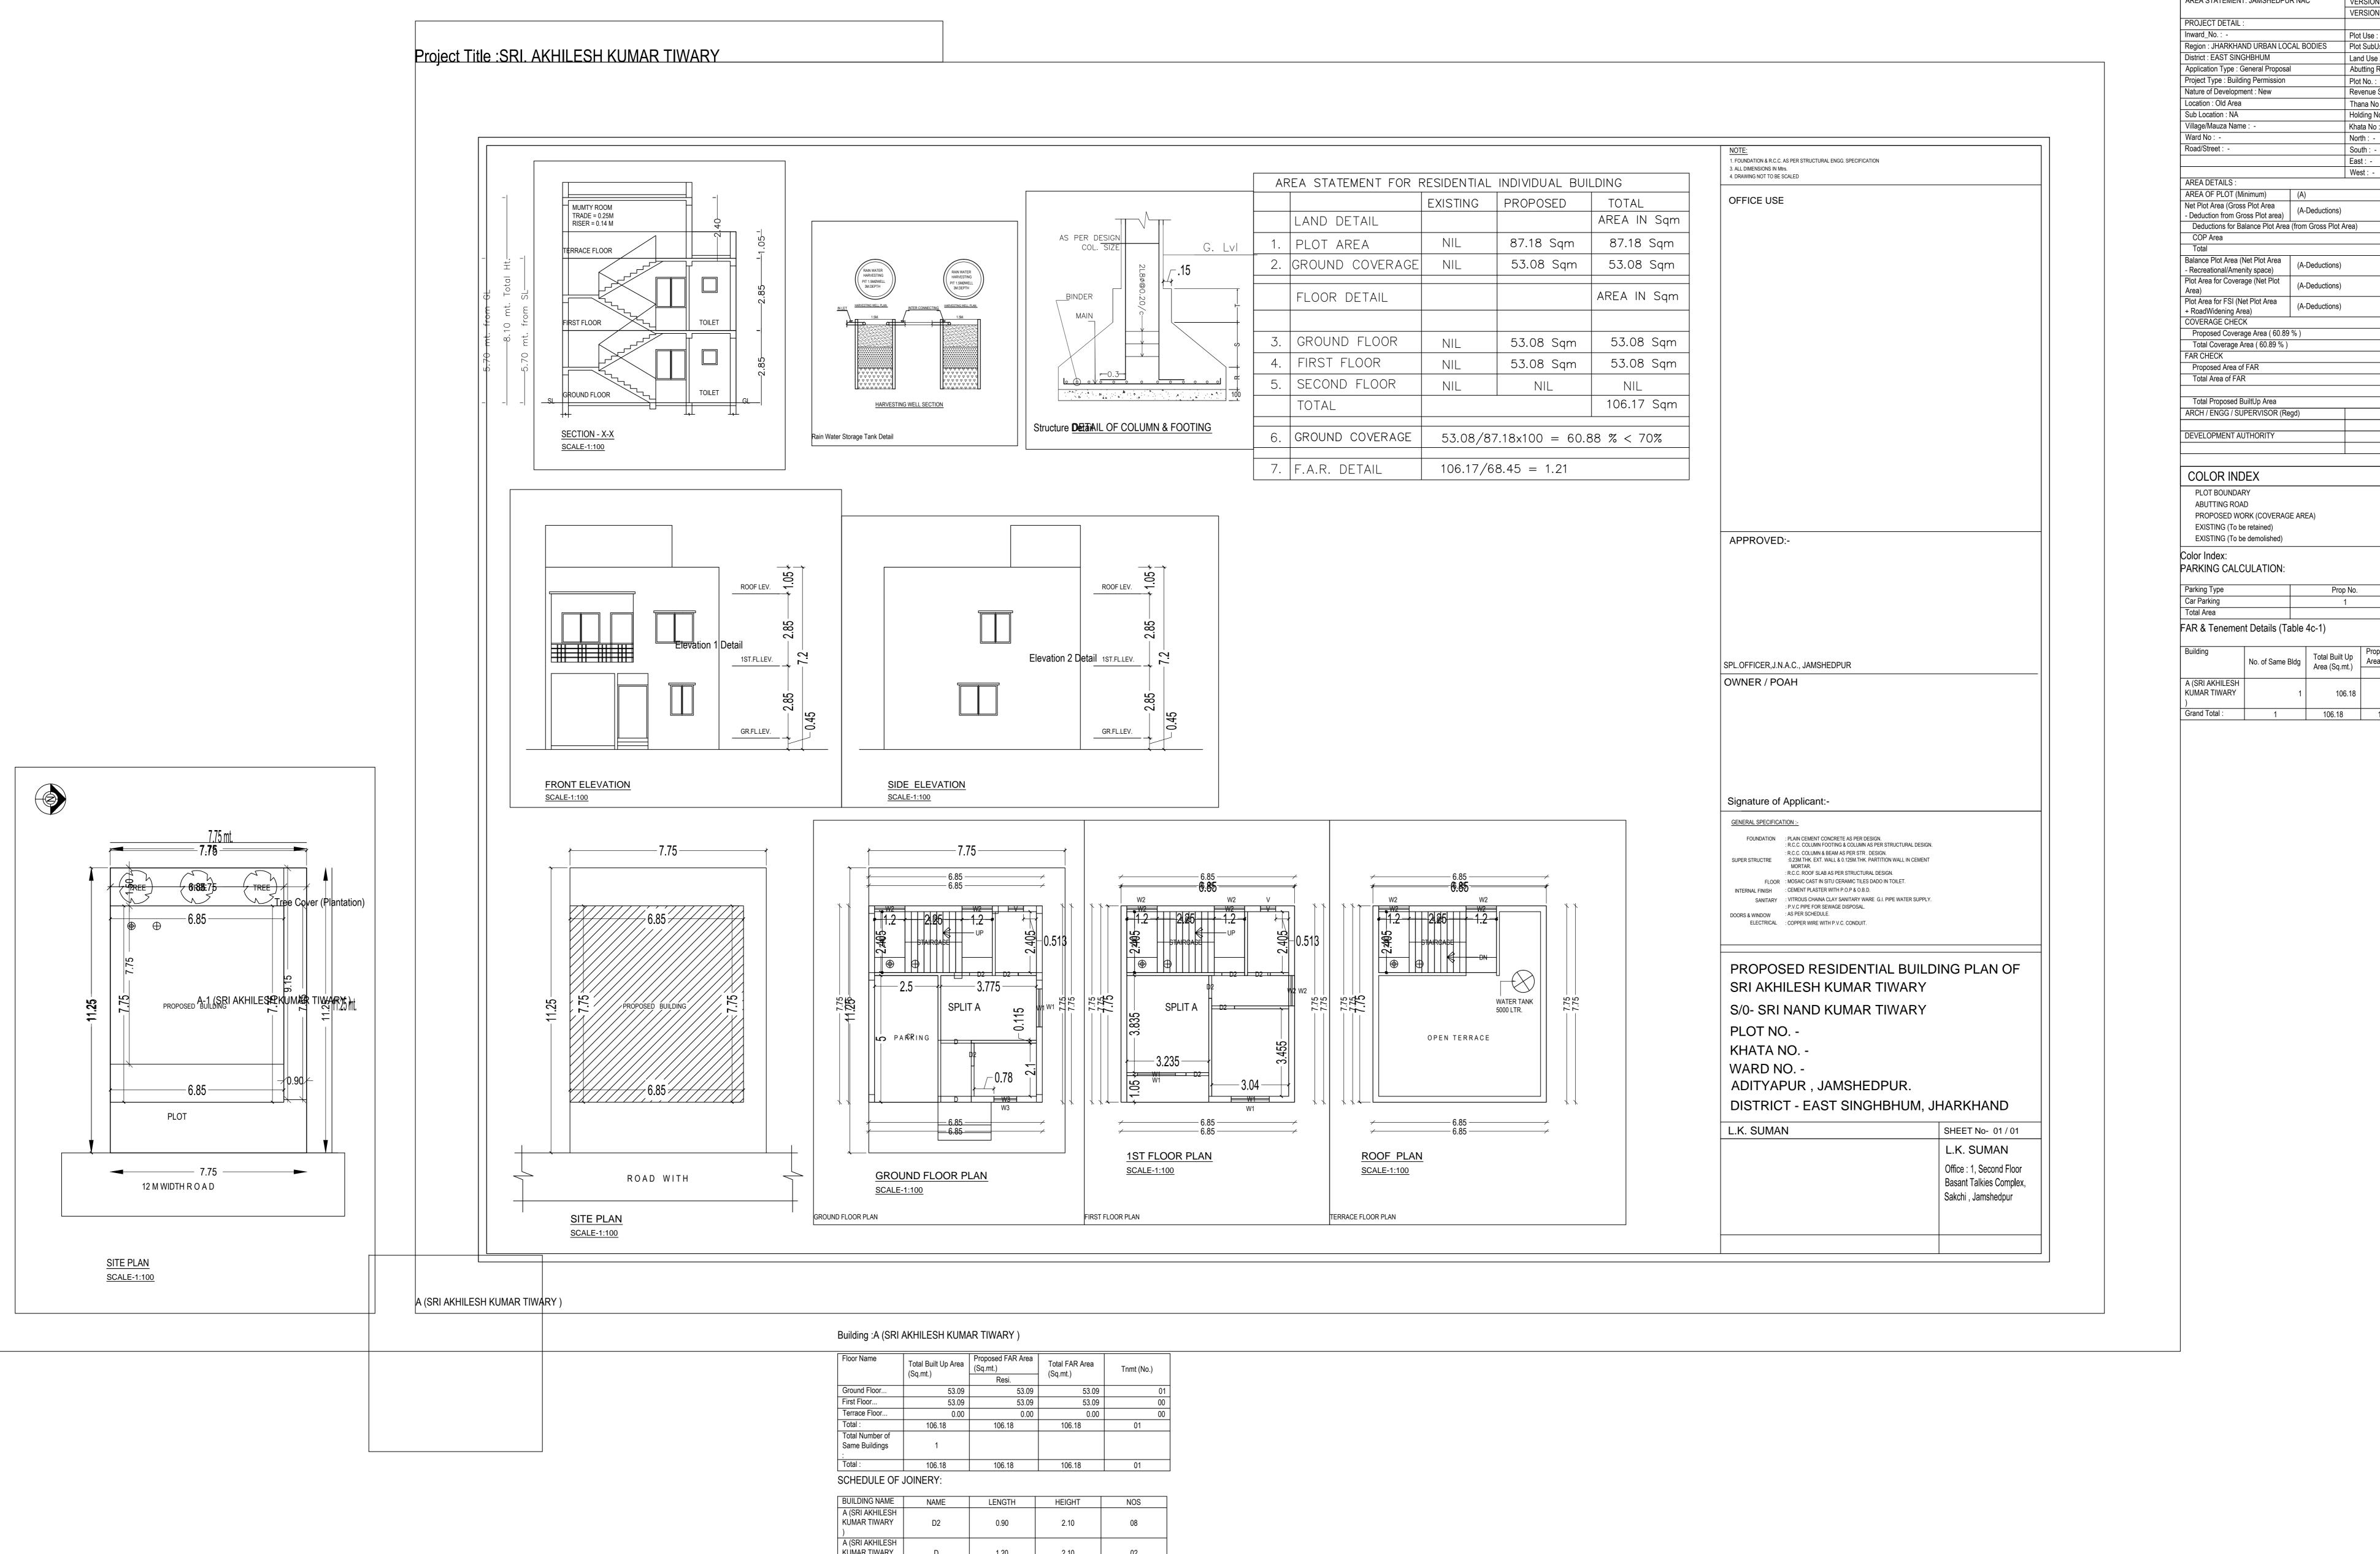

AREA STATEMENT: JAMSHEDPUR NAC VERSION NO.: 1.0.14 VERSION DATE: 10/05/2018 Plot SubUse : Bungalow/ Dwelling / Non Apartment Land Use Zone: NA Abutting Road Width: Revenue Survey No/Survey No: OWNER LOCAL BODY

| COLOR INDEX                   |  |
|-------------------------------|--|
| PLOT BOUNDARY                 |  |
| ABUTTING ROAD                 |  |
| PROPOSED WORK (COVERAGE AREA) |  |
| EXISTING (To be retained)     |  |
| EXISTING (To be demolished)   |  |
| color Index:                  |  |

| Parking Type | Prop No. | Prop Area |
|--------------|----------|-----------|
| Car Parking  | 1        | 12.50     |
| Total Area   | 1        | 12.       |

| Building        | No. of Same Bldg | Total Built Up<br>Area (Sq.mt.) | Proposed FAR<br>Area (Sq.mt.) | Total FAR Area (Sq.mt.) | Tnmt (No. |
|-----------------|------------------|---------------------------------|-------------------------------|-------------------------|-----------|
|                 |                  | / wod (oq.mi.)                  | Resi.                         | (oq.m.)                 |           |
| A (SRI AKHILESH |                  |                                 |                               |                         |           |
| KUMAR TIWARY    | 1                | 106.18                          | 106.18                        | 106.18                  |           |
| )               |                  |                                 |                               |                         |           |
| Grand Total :   | 1                | 106.18                          | 106.18                        | 106.18                  | 01        |

|                                                                                                                                                                    |                                                       | Total Buil<br>(Sq.mt.)  | t Up Area                 | (Sq.r     | osed FAR Area<br>nt.)                           | Total FAR Aı (Sq.mt.)            | rea  | Tnmt                 | (No.) |
|--------------------------------------------------------------------------------------------------------------------------------------------------------------------|-------------------------------------------------------|-------------------------|---------------------------|-----------|-------------------------------------------------|----------------------------------|------|----------------------|-------|
|                                                                                                                                                                    |                                                       | (04                     |                           |           | Resi.                                           |                                  |      |                      |       |
| Ground Floor                                                                                                                                                       |                                                       |                         | 53.09                     |           | 53.09                                           |                                  | 3.09 |                      | 01    |
| First Floor                                                                                                                                                        | $\perp$                                               |                         | 53.09                     |           | 53.09                                           | 5                                | 3.09 |                      | 00    |
| Terrace Floor                                                                                                                                                      |                                                       |                         | 0.00                      |           | 0.00                                            |                                  | 0.00 |                      | 00    |
| Total :                                                                                                                                                            |                                                       | 106                     | 5.18                      |           | 106.18                                          | 106.18                           |      | (                    | )1    |
| Total Number of<br>Same Buildings :                                                                                                                                |                                                       |                         | 1                         |           |                                                 |                                  |      |                      |       |
| otal:                                                                                                                                                              |                                                       | 106.18                  |                           | 106.18    |                                                 | 106.18                           |      | 01                   |       |
| SCHEDULE (                                                                                                                                                         | OF JO                                                 | OINER                   | <b>/</b> :                |           |                                                 |                                  |      |                      |       |
| BUILDING NAM                                                                                                                                                       | E                                                     | NA                      | ME                        |           | LENGTH                                          | HEIGHT                           |      | NO                   | S     |
|                                                                                                                                                                    | A (SRI AKHILESH KUMAR TIWARY D2 0.90) A (SRI AKHILESH |                         | 0.90                      | 2.10      | 30                                              | 08                               |      |                      |       |
|                                                                                                                                                                    |                                                       |                         | )                         | 1.20 2.10 |                                                 | 02                               |      |                      |       |
| Total                                                                                                                                                              |                                                       |                         | -                         |           | -                                               | -                                |      | 10                   | )     |
| CHEDULE (                                                                                                                                                          | OF JO                                                 | OINER'                  | <b>/</b> :                |           |                                                 |                                  |      |                      |       |
| BUILDING NAM                                                                                                                                                       |                                                       | OINER)                  |                           |           | LENGTH                                          | HEIGHT                           |      | NO                   | S     |
| BUILDING NAM<br>A (SRI AKHILES                                                                                                                                     | E SH                                                  | NA                      |                           |           | LENGTH<br>0.60                                  | HEIGHT                           |      | NO<br>02             |       |
| BUILDING NAM<br>A (SRI AKHILES<br>KUMAR TIWAR'<br>)<br>A (SRI AKHILES                                                                                              | E SH Y                                                | NA<br>\                 | ME                        |           |                                                 |                                  |      |                      | 2     |
| BUILDING NAM A (SRI AKHILES KUMAR TIWAR' ) A (SRI AKHILES KUMAR TIWAR' ) A (SRI AKHILES                                                                            | E SH Y SH Y                                           | NA<br>\                 | ME<br>/                   |           | 0.60                                            | 1.00                             |      | 02                   | 1     |
|                                                                                                                                                                    | E SH Y SH Y                                           | NA<br>V                 | ME //                     |           | 0.60                                            | 1.00                             |      | 02                   | 1     |
| A (SRI AKHILES<br>KUMAR TIWAR')<br>A (SRI AKHILES<br>KUMAR TIWAR')<br>A (SRI AKHILES<br>KUMAR TIWAR')<br>A (SRI AKHILES                                            | E SH Y SH Y                                           | NA<br>V                 | ME // //3 //2             |           | 0.60<br>0.90<br>1.20                            | 1.00<br>1.20<br>1.20             |      | 02<br>07             | 7     |
| BUILDING NAM A (SRI AKHILES KUMAR TIWAR' ) Total                         | E SH Y SH Y SH Y                                      | NA V                    | ME // //3 //2 //1         |           | 0.60<br>0.90<br>1.20<br>1.50                    | 1.00<br>1.20<br>1.20<br>1.20     | ′)   | 02<br>07<br>07       | 7     |
| BUILDING NAM A (SRI AKHILES KUMAR TIWAR' ) Total JnitBUA Tabl            | E SH Y SH Y                                           | NA<br>W<br>W            | ME // //3 //2 //1         | I AKI     | 0.60<br>0.90<br>1.20<br>1.50<br>-<br>HILESH KUM | 1.00<br>1.20<br>1.20<br>1.20     |      | 02<br>0°<br>07<br>03 | 7     |
| BUILDING NAM A (SRI AKHILES KUMAR TIWAR' ) | E SH Y SH Y                                           | NA<br>W<br>W<br>Buildin | ME // //3 //2 //1 g:A (SR | I AKI     | 0.60<br>0.90<br>1.20<br>1.50                    | 1.00<br>1.20<br>1.20<br>1.20<br> |      | 02<br>07<br>07       | 7     |