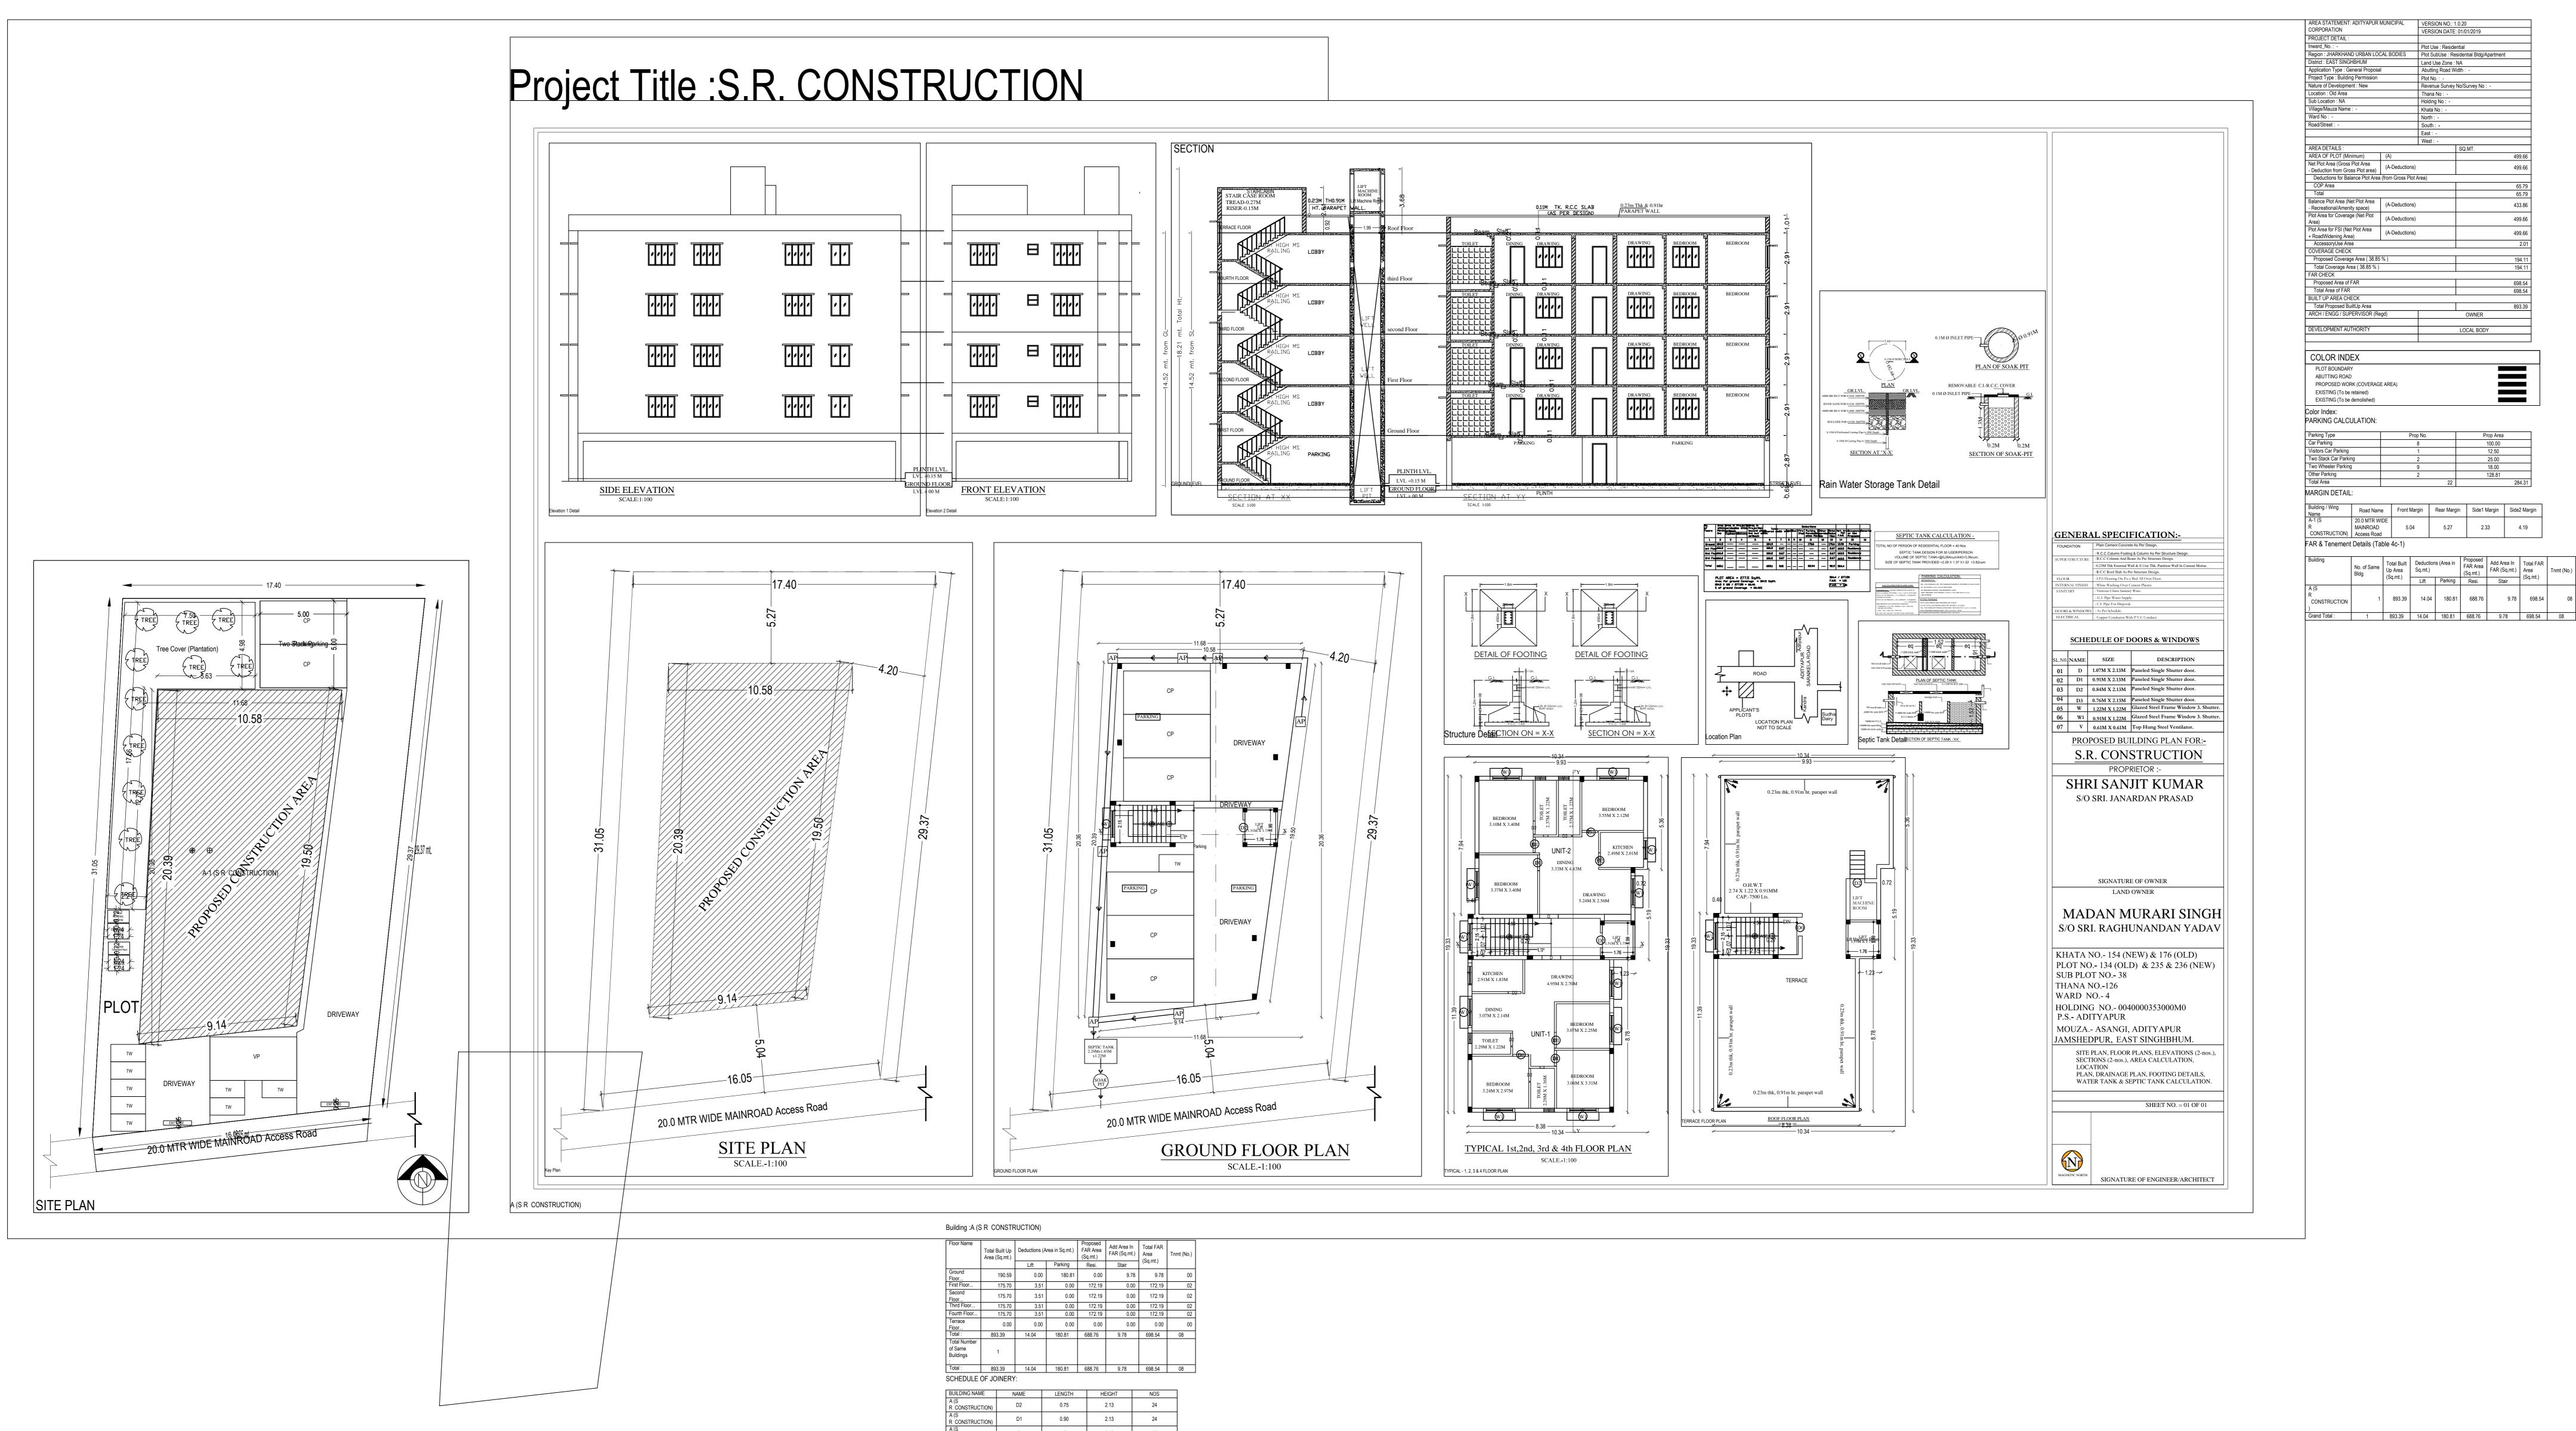

|                                                            |            | Built Up<br>(Sq.mt.) | Deductions  | Sq.mt.)        | (Sq.mt.)  |        | Add Area In<br>FAR (Sq.mt.) |             | Total FAR<br>Area<br>(Sq.mt.) | Tnmt (No.)     |       |                |  |
|------------------------------------------------------------|------------|----------------------|-------------|----------------|-----------|--------|-----------------------------|-------------|-------------------------------|----------------|-------|----------------|--|
|                                                            |            |                      | Lift        | Pa             | Parking   |        |                             | Stair       |                               | (0q.111.)      |       |                |  |
| Ground<br>Floor                                            | 190.59 0.0 |                      | ) 180.81    |                | 0         | 0.00   |                             | 9.78        | 9.78                          | 9.78 00        |       |                |  |
| First Floor                                                |            | 175.70               |             | 3.51 0.00      |           | 172    | .19                         | 9 0.0       |                               | 172.19         | 9 02  |                |  |
| Second<br>Floor                                            |            | 175.70               | 3.5         | 1              | 0.00      |        | .19                         | 0.00        |                               | 172.19         | 9 02  |                |  |
| Third Floor                                                |            | 175.70               | 3.5         | 51 0.00        |           | 172    | .19                         | 19 0.0      |                               | 172.19         | 9 02  |                |  |
| Fourth Floor                                               |            | 175.70               | 3.5         | 1              | 0.00      | 172    | 172.19 0                    |             | ).00                          | 172.19         | 9 02  |                |  |
| Terrace<br>Floor                                           |            | 0.00                 | 0.00        | )              | 0.00      |        | .00                         | 0.00        |                               | 0.00           | 00 00 |                |  |
| Total :                                                    | 893.39     |                      | 14.04       | 18             | 80.81 688 |        | 6                           | 9.78        |                               | 698.54         | 08    |                |  |
| Total Number<br>of Same<br>Buildings                       | r<br>1     |                      |             |                |           |        |                             |             |                               |                |       |                |  |
| Total :                                                    | 89         | 3.39                 | 14.04       | 18             | 0.81      | 688.7  | 6                           | 9.78        |                               | 698.54         | +     | 08             |  |
| A (S<br>R CONSTRUCTION)<br>A (S<br>R CONSTRUCTION)<br>A (S |            | D2<br>D1<br>D        |             |                | 0.75      |        | 2.13<br>2.13<br>2.13        |             |                               | 24<br>24<br>08 |       |                |  |
| R CONSTRUCTION) Total CHEDULE OF JOIN                      |            |                      | -           |                | -         |        | -                           |             |                               | 56             |       |                |  |
| BUILDING NAME                                              |            | N                    | NAME        |                | LENGTH    |        | HEIGHT                      |             | NOS                           |                |       |                |  |
| A (S<br>R CONSTRUCTION)                                    |            | V                    |             |                | 0.60      |        | 1.00                        |             |                               | 16             |       |                |  |
| A (S<br>R CONSTRUCTION)                                    |            | W1                   |             |                | 1.20      |        | 2.70                        |             | 12                            |                |       |                |  |
| A (S<br>R CONSTRUCTION)                                    |            | W                    |             |                | 1.80      |        | 2.70                        |             | 36                            |                |       |                |  |
| Total                                                      |            | -                    |             |                | -         |        | -                           |             | 64                            |                |       |                |  |
| JnitBUA Tab                                                | le for     | Building             | g :A (S R ) | CONST          | TRUCT     | ION)   |                             |             |                               |                |       |                |  |
| FLOOR                                                      |            | Name                 | UnitBL      | BUA Type UnitB |           | A Area | Car                         | Carpet Area |                               | No. of Rooms   |       | No. of Tenemer |  |
| TYPICAL - 1, 2,<br>3 & 4 FLOOR PLAN                        |            | UNIT-1 FLA           |             |                |           | 67.79  |                             | 67.76       |                               | 7              |       | 8              |  |
|                                                            |            | UNIT-2               | NIT-2 FLAT  |                |           |        |                             | 71.64       |                               | 7              |       | 0              |  |
| Total                                                      |            |                      |             |                |           |        |                             |             |                               |                |       |                |  |