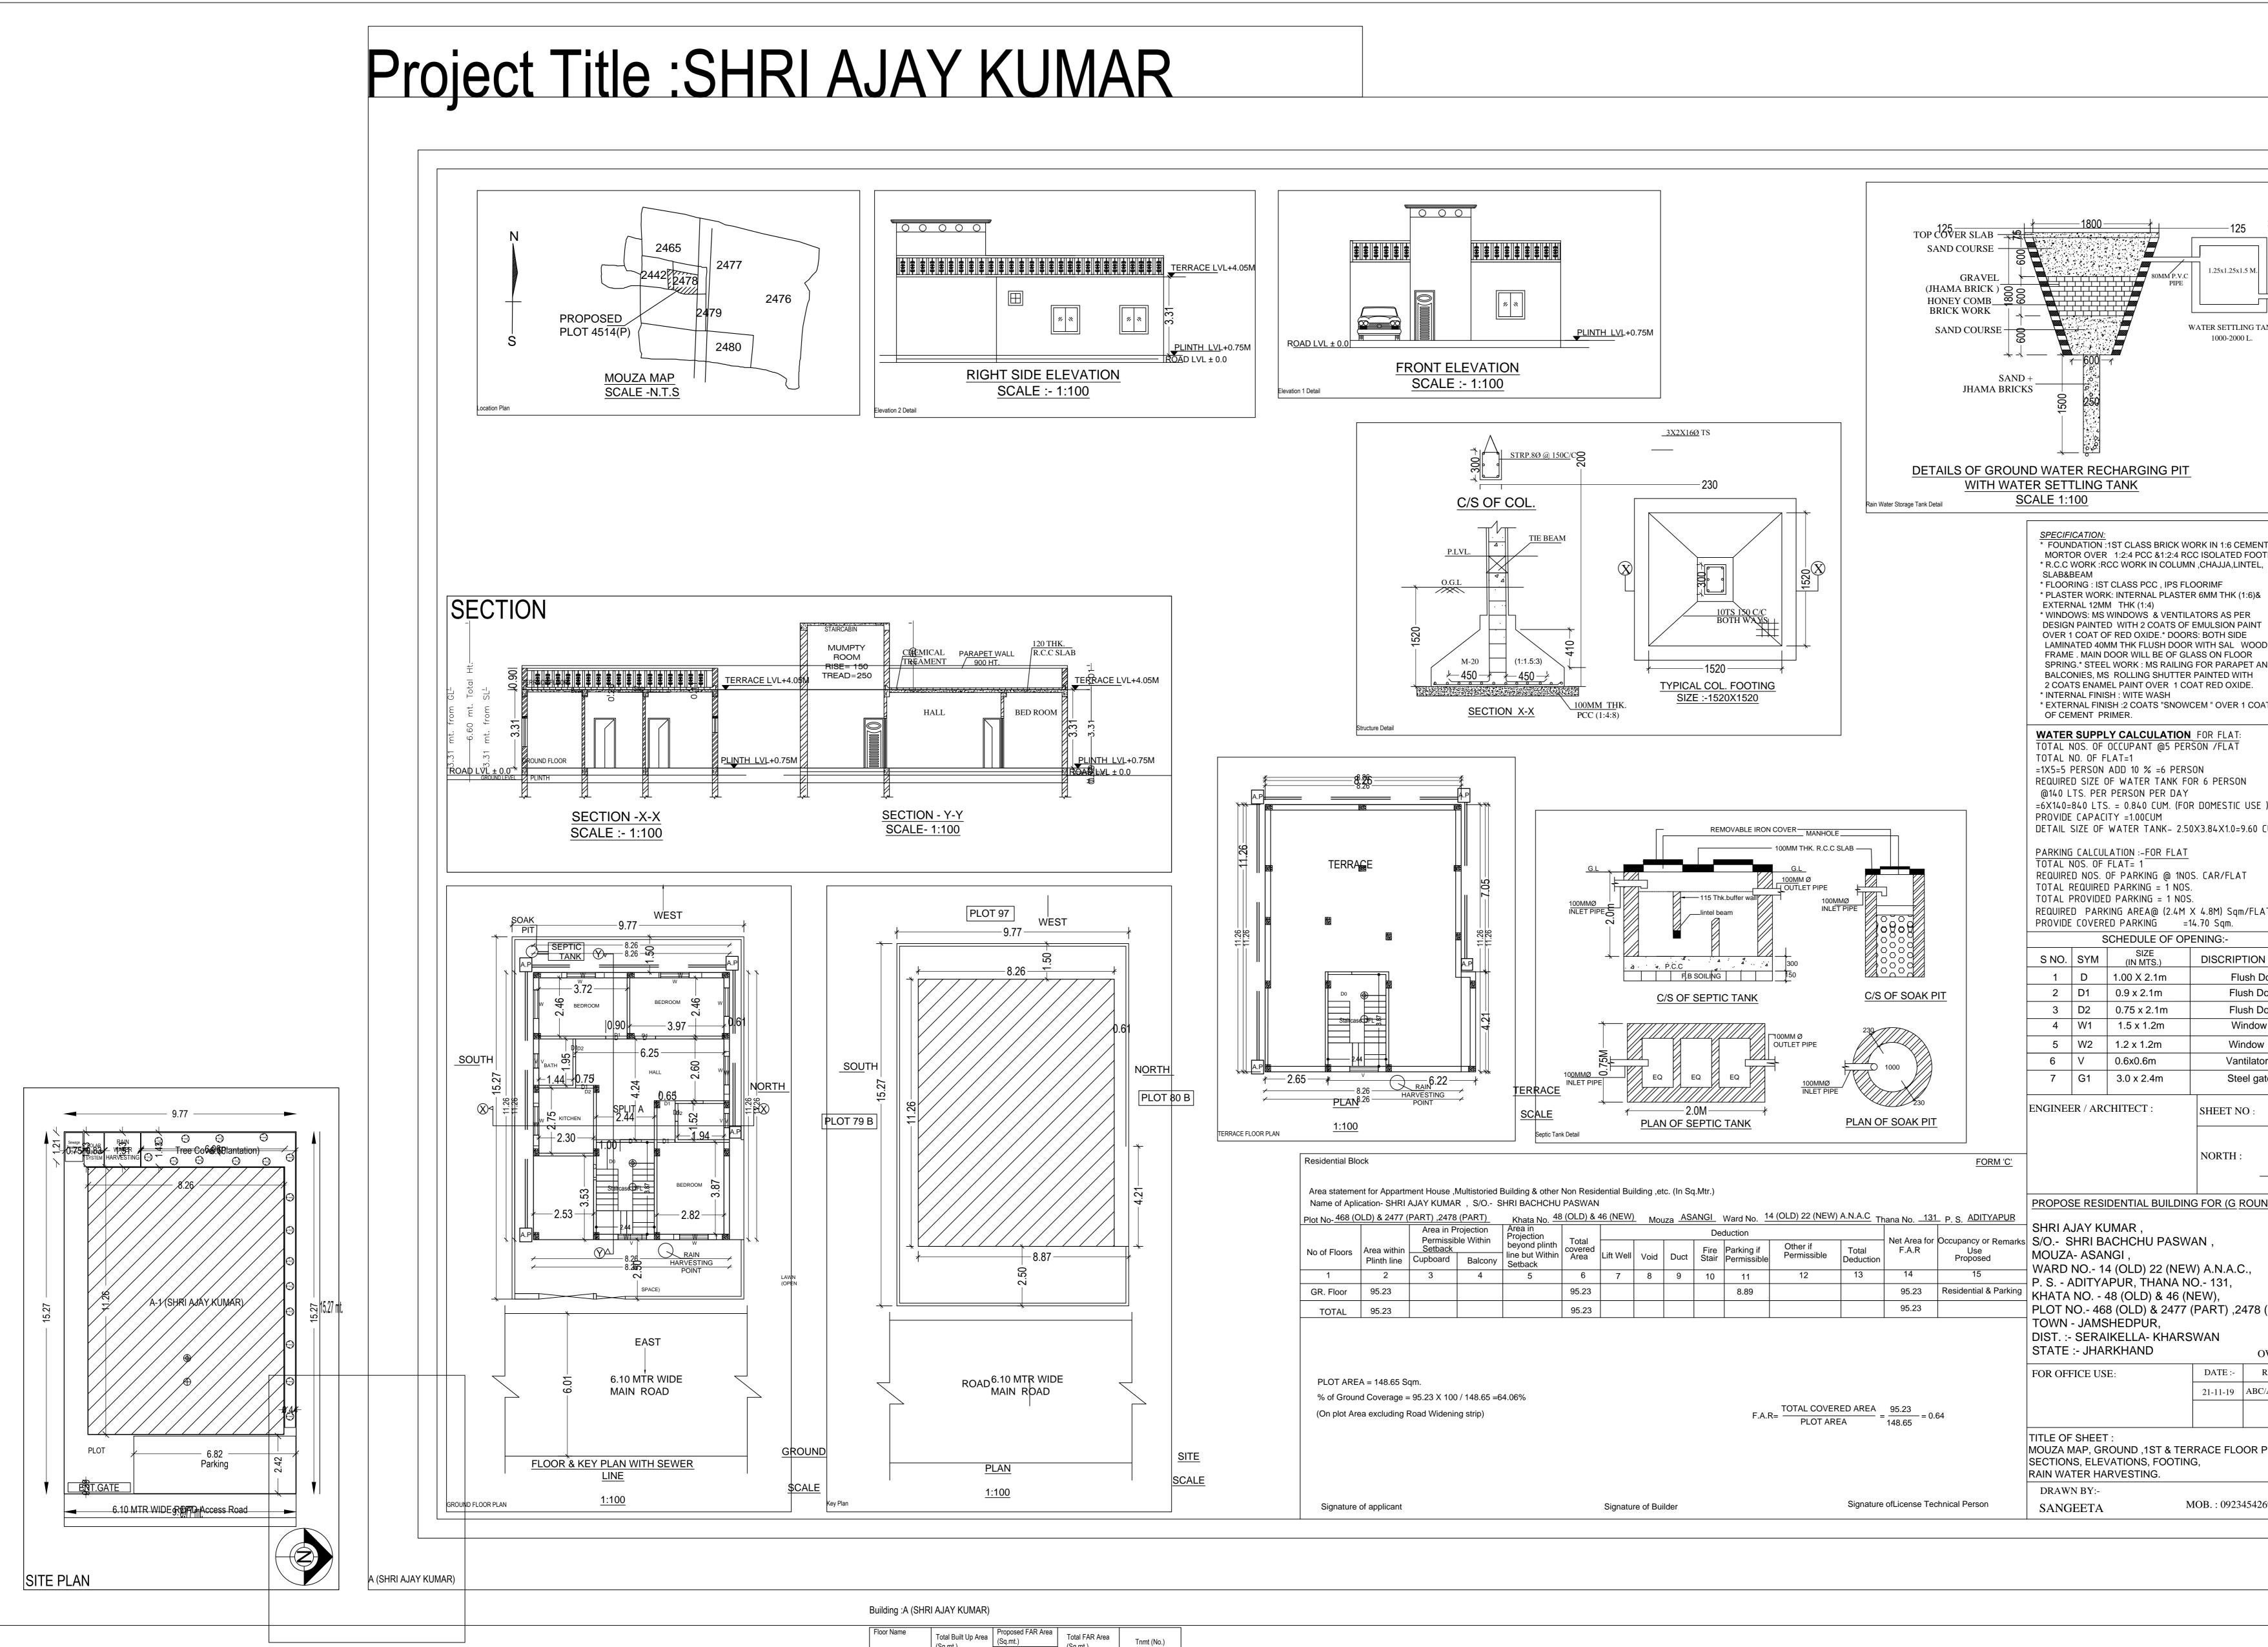

| Building :A (Sl                   | HRI AJAY I            | (UMAR)     |               |                                 |                         |     |            |              |
|-----------------------------------|-----------------------|------------|---------------|---------------------------------|-------------------------|-----|------------|--------------|
| Floor Name                        | Total Bui<br>(Sq.mt.) | lt Up Area | Prop<br>(Sq.I | oosed FAR Area<br>mt.)<br>Resi. | Total FAR A<br>(Sq.mt.) | rea | Tnmt (No.) |              |
| Ground Floor                      |                       | 92.99      |               | 92.99                           | 92.99                   |     | 01         |              |
| Terrace Floor                     |                       | 0.00       |               | 0.00                            | 0.00                    |     | 00         |              |
| Total :                           | 92                    | .99        |               | 92.99                           | 92.99                   |     | 01         |              |
| Total Number of<br>Same Buildings |                       | 1          |               |                                 |                         |     |            |              |
| Total :                           | 92                    | 92.99      |               | 92.99                           | 92.99                   |     | 01         |              |
| SCHEDULE C                        |                       |            |               |                                 |                         |     |            |              |
|                                   | BUILDING NAME NA      |            |               | LENGTH                          | HEIGHT                  |     | NOS        |              |
| KUMAR)                            |                       | 01         |               | 0.75                            | 2.13                    |     | 04         |              |
| A (SHRI AJAY<br>KUMAR)            |                       | D          |               | 0.90                            | 2.13                    |     | 04         |              |
| Total                             |                       |            |               | -                               | -                       |     | 08         |              |
| SCHEDULE C                        |                       |            |               |                                 |                         |     |            |              |
| BUILDING NAME                     | E NA                  | NAME       |               | LENGTH                          | HEIGHT                  |     | NOS        |              |
| KUMAR)                            |                       |            | 0.60          |                                 | 1.00                    |     | 02         |              |
| A (SHRI AJAY<br>KUMAR)            | v                     | V1         | 1.20          |                                 | 2.70                    |     | 01         |              |
| A (SHRI AJAY<br>KUMAR)            | ,                     | N          | 1.80          |                                 | 2.70                    |     | 05         |              |
| Total                             | ,                     |            | -             |                                 | -                       |     | 08         |              |
| UnitBUA Table                     | e for Buildir         | ig :A (SH  | RI A.         | JAY KUMAR)                      |                         |     |            |              |
| FLOOR                             | Name                  | UnitBUA    | Туре          | UnitBUA Area                    | Carpet Area             | No. | of Rooms   | No. of Tener |
| GROUND<br>FLOOR PLAN              | SPLIT A               | FLAT       |               | 74.91                           | 74.86                   |     | 8          | 1            |
| Total                             | -                     | -          |               | 74.91                           | 74.86                   |     | 8          | 1            |

|                                                                                                                                                                                                                                                                                                                                                                                                                                                                                                                                                                                                                           | AREA STATEME<br>CORPORATION                                  | NT: ADITYAPUR I                                                                                          | MUNICIPAL                        | VERSION NO.: 1.0.21<br>VERSION DATE: 01/01/2019                                                                                    |                                                                            |                 |  |  |  |
|---------------------------------------------------------------------------------------------------------------------------------------------------------------------------------------------------------------------------------------------------------------------------------------------------------------------------------------------------------------------------------------------------------------------------------------------------------------------------------------------------------------------------------------------------------------------------------------------------------------------------|--------------------------------------------------------------|----------------------------------------------------------------------------------------------------------|----------------------------------|------------------------------------------------------------------------------------------------------------------------------------|----------------------------------------------------------------------------|-----------------|--|--|--|
|                                                                                                                                                                                                                                                                                                                                                                                                                                                                                                                                                                                                                           | Inward_No. : -<br>Region : JHARKH                            | PROJECT DETAIL :<br>Inward_No. : -<br>Region : JHARKHAND URBAN LOCAL BODIES<br>District : EAST SINGHBHUM |                                  |                                                                                                                                    | Plot Use : Residential<br>Plot SubUse : Bungalow/ Dwelling / Non Apartment |                 |  |  |  |
|                                                                                                                                                                                                                                                                                                                                                                                                                                                                                                                                                                                                                           | Application Type<br>Project Type : Bu                        | : General Proposa<br>ilding Permission                                                                   | l                                | Land Use Zone : NA<br>Abutting Road Width : -<br>Plot No. : -<br>Revenue Survey No/Survey No : -<br>Thana No : -<br>Holding No : - |                                                                            |                 |  |  |  |
|                                                                                                                                                                                                                                                                                                                                                                                                                                                                                                                                                                                                                           | Nature of Develop<br>Location : Old Are<br>Sub Location : NA | a                                                                                                        |                                  |                                                                                                                                    |                                                                            |                 |  |  |  |
|                                                                                                                                                                                                                                                                                                                                                                                                                                                                                                                                                                                                                           | Village/Mauza Na<br>Ward No : -<br>Road/Street : -           | ime: -                                                                                                   |                                  | Khata No : -<br>North : -<br>South : -                                                                                             |                                                                            |                 |  |  |  |
|                                                                                                                                                                                                                                                                                                                                                                                                                                                                                                                                                                                                                           | AREA DETAILS :                                               |                                                                                                          | East : -<br>West : -             | East :                                                                                                                             |                                                                            |                 |  |  |  |
|                                                                                                                                                                                                                                                                                                                                                                                                                                                                                                                                                                                                                           | AREA OF PLOT<br>Net Plot Area (Gr                            | (Minimum)<br>oss Plot Area                                                                               | (A)<br>(A-Deductions)            |                                                                                                                                    | SQ.MT.                                                                     | 149.16          |  |  |  |
| 25 ROOF                                                                                                                                                                                                                                                                                                                                                                                                                                                                                                                                                                                                                   | COP Area                                                     |                                                                                                          | (from Gross Plot A               | Area)                                                                                                                              |                                                                            | 14.17           |  |  |  |
|                                                                                                                                                                                                                                                                                                                                                                                                                                                                                                                                                                                                                           | Total<br>Balance Plot Area<br>- Recreational/Arr             | nenity space)                                                                                            | (A-Deductions)                   |                                                                                                                                    |                                                                            | 14.17<br>134.99 |  |  |  |
| 1.5 M.                                                                                                                                                                                                                                                                                                                                                                                                                                                                                                                                                                                                                    | Plot Area for Cov<br>Area)<br>Plot Area for FSI              | (Net Plot Area                                                                                           | (A-Deductions)<br>(A-Deductions) |                                                                                                                                    |                                                                            | 149.16          |  |  |  |
|                                                                                                                                                                                                                                                                                                                                                                                                                                                                                                                                                                                                                           | + RoadWidening<br>AccessoryUse<br>COVERAGE CHE               | Area<br>ECK                                                                                              |                                  |                                                                                                                                    |                                                                            | 0.90            |  |  |  |
| JING TANK 00 L.                                                                                                                                                                                                                                                                                                                                                                                                                                                                                                                                                                                                           |                                                              | erage Area ( 62.34<br>e Area ( 62.34 % )                                                                 | %)                               |                                                                                                                                    |                                                                            | 92.99<br>92.99  |  |  |  |
|                                                                                                                                                                                                                                                                                                                                                                                                                                                                                                                                                                                                                           | Proposed Area<br>Total Area of F<br>BUILT UP AREA            | AR                                                                                                       |                                  |                                                                                                                                    |                                                                            | 92.99<br>92.99  |  |  |  |
|                                                                                                                                                                                                                                                                                                                                                                                                                                                                                                                                                                                                                           | Total Proposed                                               |                                                                                                          | egd)                             |                                                                                                                                    | OWNER                                                                      | 92.99           |  |  |  |
|                                                                                                                                                                                                                                                                                                                                                                                                                                                                                                                                                                                                                           | DEVELOPMENT                                                  | AUTHORITY                                                                                                |                                  |                                                                                                                                    | LOCAL BODY                                                                 |                 |  |  |  |
|                                                                                                                                                                                                                                                                                                                                                                                                                                                                                                                                                                                                                           | EXISTING (To                                                 | ARY<br>DAD<br>VORK (COVERAG                                                                              | E AREA)                          |                                                                                                                                    |                                                                            |                 |  |  |  |
| EMENT<br>D FOOTING.                                                                                                                                                                                                                                                                                                                                                                                                                                                                                                                                                                                                       | Color Index:<br>PARKING CAI                                  |                                                                                                          |                                  |                                                                                                                                    |                                                                            |                 |  |  |  |
| INTEL,                                                                                                                                                                                                                                                                                                                                                                                                                                                                                                                                                                                                                    | Parking Type<br>Other Parking                                |                                                                                                          | Prop                             | ) No.<br>1                                                                                                                         | Prop Ar<br>16.51                                                           |                 |  |  |  |
| (1:6)&                                                                                                                                                                                                                                                                                                                                                                                                                                                                                                                                                                                                                    | Total Area<br>MARGIN DET                                     | AIL:                                                                                                     |                                  | 1                                                                                                                                  |                                                                            | 16.51           |  |  |  |
| PAINT<br>DE<br>WOOD                                                                                                                                                                                                                                                                                                                                                                                                                                                                                                                                                                                                       | Building / Wing<br>Name<br>A-1 (SHRI AJAY                    | Road Name<br>6.10 MTR WIDE                                                                               | Front Margin                     | Rear Margin                                                                                                                        | Side1 Margin                                                               | Side2 Margi     |  |  |  |
| VICED<br>DOR<br>PET AND<br>VITH                                                                                                                                                                                                                                                                                                                                                                                                                                                                                                                                                                                           | KUMAR)                                                       | ROAD Access<br>Road                                                                                      | 2.50                             | 1.50                                                                                                                               | 1.00                                                                       | 0.51            |  |  |  |
| 1 COAT                                                                                                                                                                                                                                                                                                                                                                                                                                                                                                                                                                                                                    | Building                                                     | No. of Same Bldg                                                                                         | Total Built Lin                  | Proposed FAR<br>Area (Sq.mt.)                                                                                                      | Total FAR Area                                                             | Tamt (Na.)      |  |  |  |
|                                                                                                                                                                                                                                                                                                                                                                                                                                                                                                                                                                                                                           | A (SHRI AJAY<br>KUMAR)                                       |                                                                                                          | Area (Sq.mt.)                    | Resi.                                                                                                                              | (Sq.mt.)<br>9 92.99                                                        | Tnmt (No.)      |  |  |  |
|                                                                                                                                                                                                                                                                                                                                                                                                                                                                                                                                                                                                                           | Grand Total :                                                | 1                                                                                                        | 92.99                            | 92.99                                                                                                                              | 92.99                                                                      | 01              |  |  |  |
| : USE )         ::         ::         ::         ::         ::         ::         ::         ::         ::         ::         ::         ::         ::         ::         ::         ::         ::         ::         ::         ::         ::         ::         ::         ::         ::         ::         ::         ::         ::         ::         ::         ::         ::         ::         ::         ::         ::         ::         ::         ::         ::         ::         ::         ::         ::         ::         ::         ::         ::         ::         ::         ::         ::         :: |                                                              |                                                                                                          |                                  |                                                                                                                                    |                                                                            |                 |  |  |  |
|                                                                                                                                                                                                                                                                                                                                                                                                                                                                                                                                                                                                                           |                                                              |                                                                                                          |                                  |                                                                                                                                    |                                                                            |                 |  |  |  |
|                                                                                                                                                                                                                                                                                                                                                                                                                                                                                                                                                                                                                           |                                                              |                                                                                                          |                                  |                                                                                                                                    |                                                                            |                 |  |  |  |

Side1 Margin Side2 Margin

0.51

Tnmt (No.)