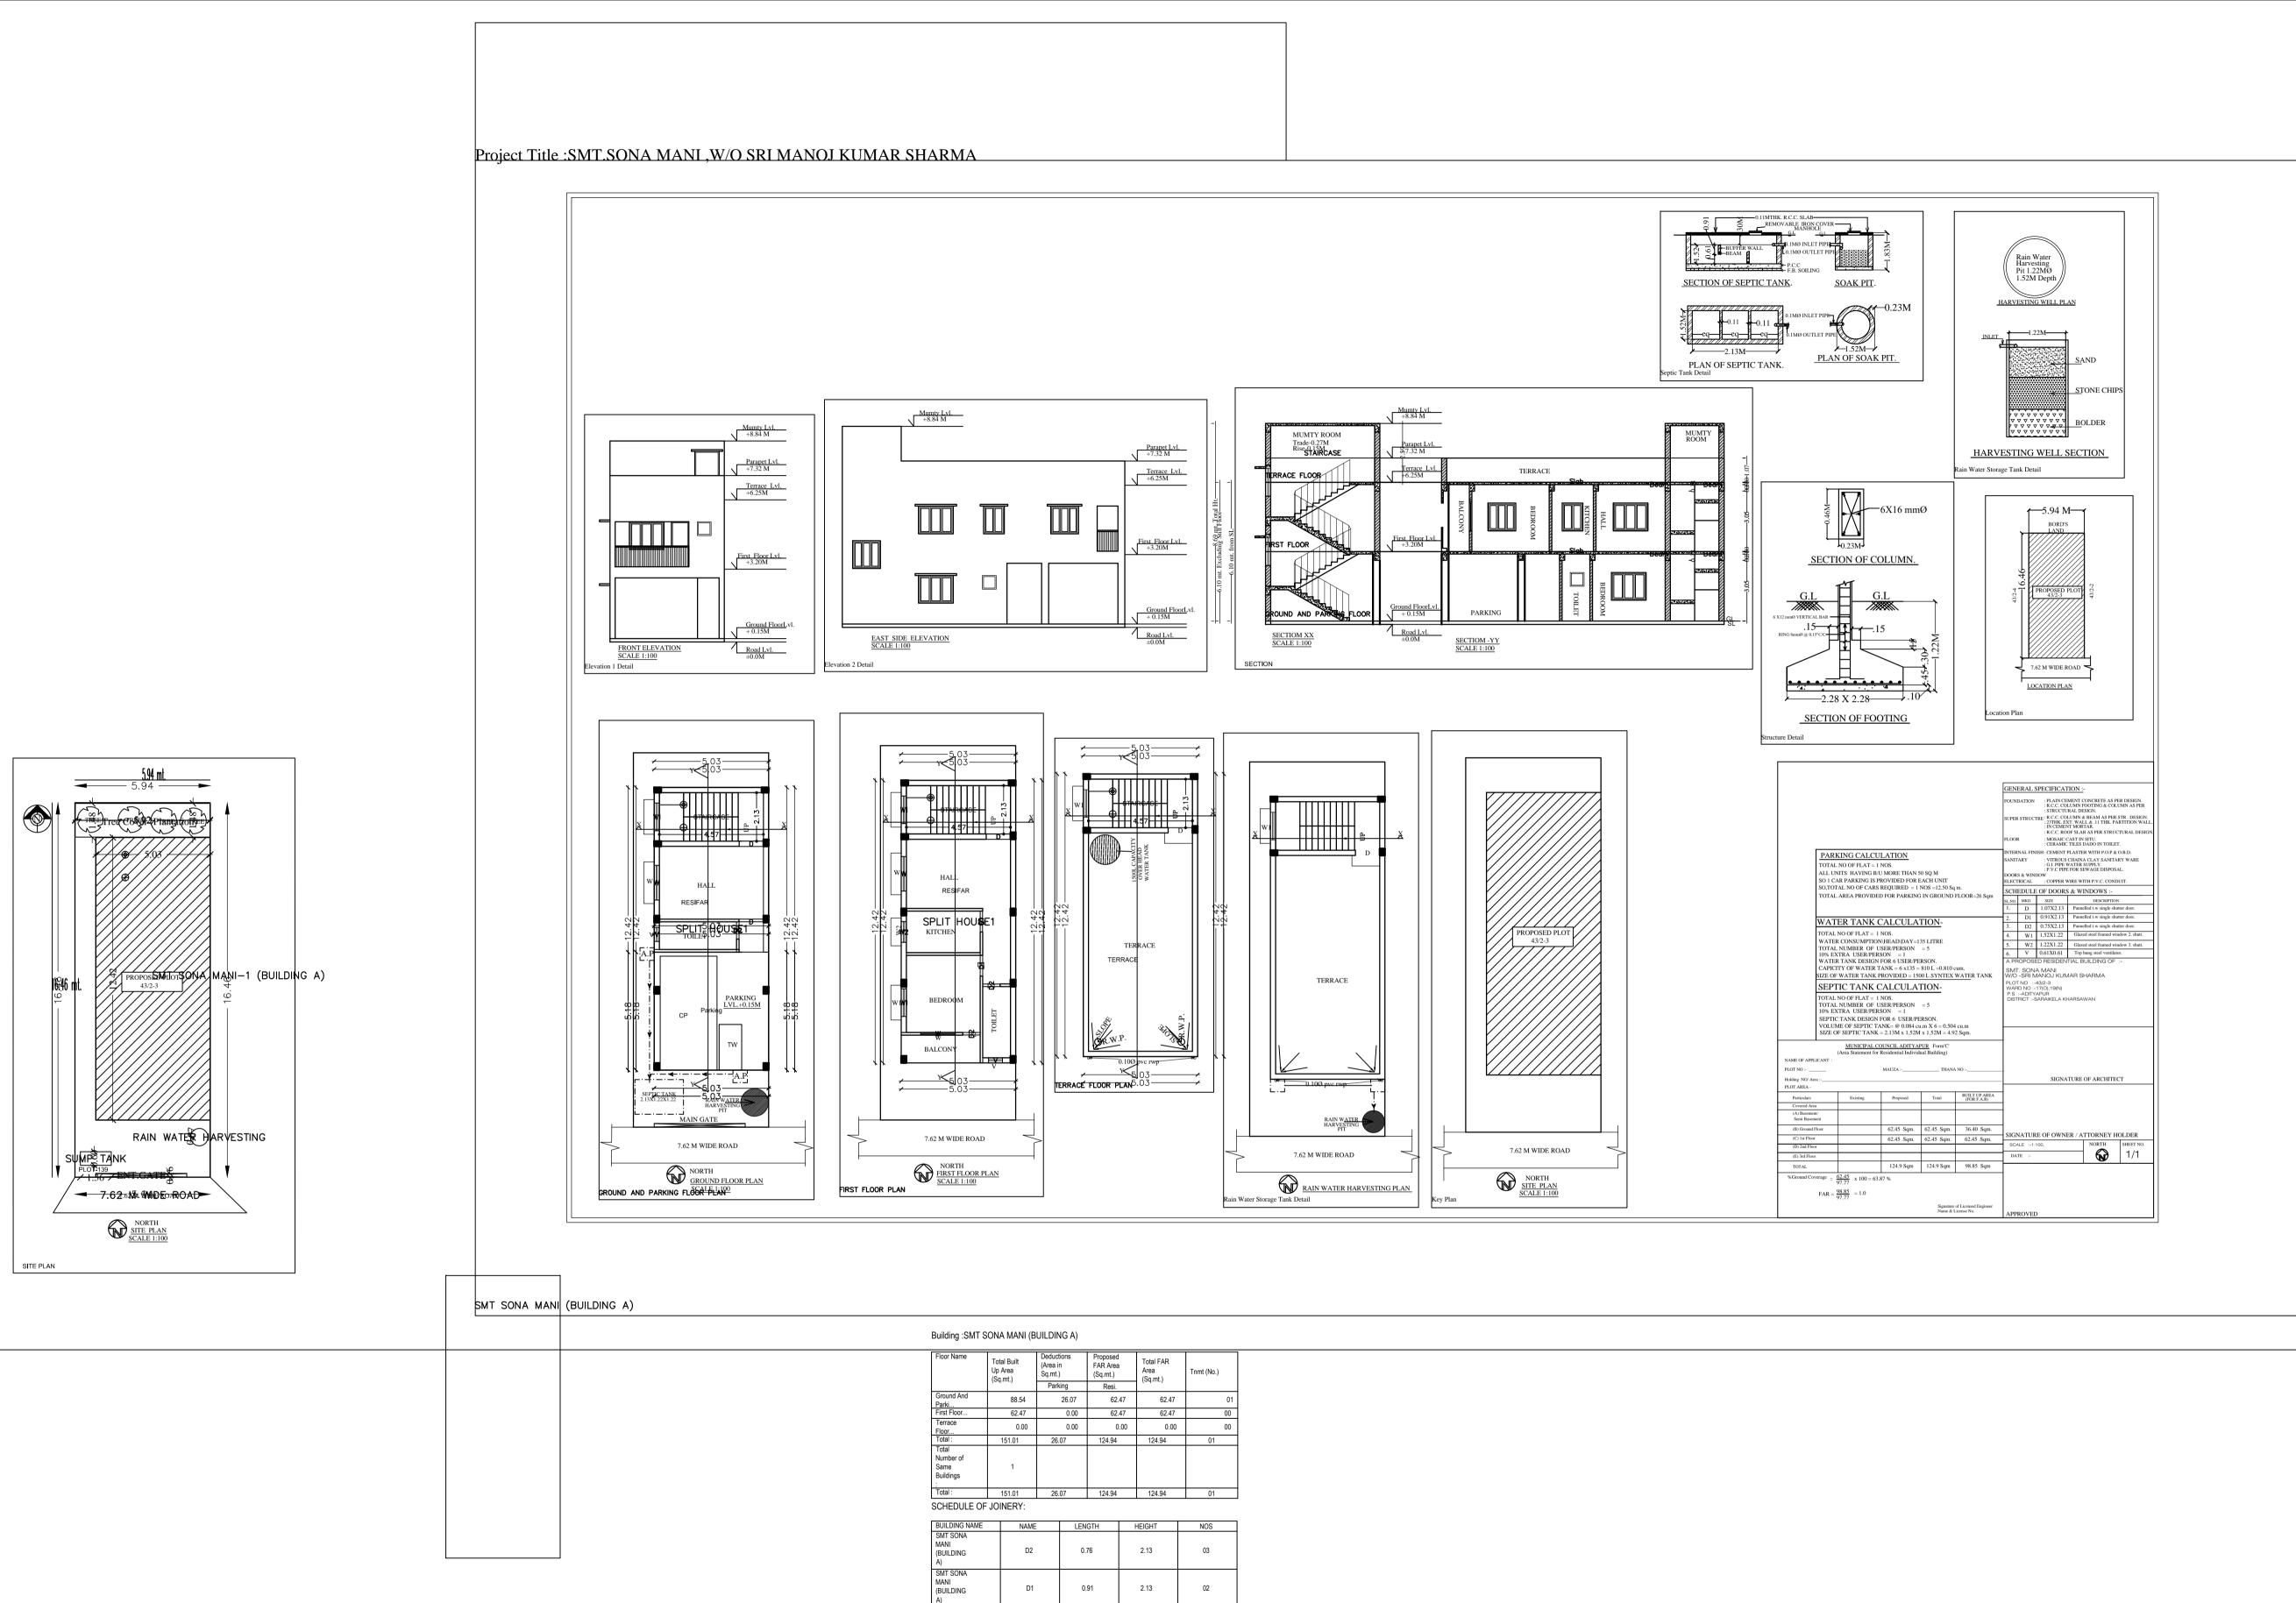

| ame                          |                        | Deductions  | Proposed |                   | 1             |
|------------------------------|------------------------|-------------|----------|-------------------|---------------|
| loor Name                    | Total Built<br>Up Area | (Area in    | FAR Area | Total FAR<br>Area | Transf (Na. ) |
|                              | (Sq.mt.)               | Sq.mt.)     | (Sq.mt.) | (Sq.mt.)          | Tnmt (No.)    |
| Ground And                   |                        | Parking     | Resi.    |                   |               |
| Parki                        | 88.54                  | 26.07       | 62.47    | 62.47             | 01            |
| First Floor<br>Terrace       | 62.47                  | 0.00        | 62.47    | 62.47             | 00            |
| Floor                        | 0.00                   | 0.00        | 0.00     | 0.00              | 00            |
| Total :<br>Total             | 151.01                 | 26.07       | 124.94   | 124.94            | 01            |
| Number of                    |                        |             |          |                   |               |
| Same<br>Buildings            | 1                      |             |          |                   |               |
| :                            |                        |             |          |                   | -             |
| iotal :                      | 151.01                 | 26.07       | 124.94   | 124.94            | 01            |
| CHEDULE OF                   | JOINERY:               |             |          |                   |               |
| BUILDING NAME                | NAM                    | e len       | IGTH     | HEIGHT            | NOS           |
| SMT SONA<br>MANI             |                        |             |          |                   |               |
| (BUILDING                    | D2                     | 0           | .76      | 2.13              | 03            |
| A)<br>SMT SONA               |                        |             |          |                   |               |
| MANI                         |                        |             |          | 0.40              | 00            |
| (BUILDING<br>A)              | D1                     | 0           | .91      | 2.13              | 02            |
| A)<br>SMT SONA               |                        |             |          |                   |               |
| MANI                         | D                      | 1           | .07      | 2.10              | 03            |
| (BUILDING<br>A)              |                        |             | .07      | 2.10              | 05            |
| Total                        | -                      |             | -        | -                 | 08            |
| CHEDULE OF                   | JOINERY:               |             |          |                   |               |
|                              |                        |             |          |                   |               |
| BUILDING NAME<br>SMT SONA    | NAM                    | E LEN       | IGTH     | HEIGHT            | NOS           |
| MANI                         | v                      | 0           | .61      | 1.00              | 02            |
| (BUILDING<br>A)              | v                      | 0           | .01      | 1.00              | UZ            |
| SMT SONA                     |                        |             |          |                   |               |
| Mani<br>(Building            | W2                     | 2 0         | .91      | 1.20              | 01            |
| A)                           |                        |             |          |                   |               |
| SMT SONA                     |                        |             |          |                   |               |
| MANI<br>(BUILDING            | W                      | 1 1.        | .22      | 1.20              | 03            |
| A)                           |                        |             |          |                   |               |
| SMT SONA<br>MANI             |                        |             |          |                   |               |
| (BUILDING                    | W                      | 1.          | .52      | 1.20              | 03            |
| A)<br>Total                  |                        |             |          |                   | 00            |
|                              | -                      |             | -        | -                 | 09            |
| JnitBUA Table f              | or Building :S         | MT SONA MAI |          | 5А)               |               |
| FLOOR                        | Unit                   | BUA UnitBUA | Carpet   | No. of            | No. of        |
|                              | ame Typ                | e Area      | Area     | Rooms             | Tenement      |
| GROUND<br>AND<br>PARKING SPL | т                      |             |          |                   |               |
|                              | USE1 FLA               | 124.9       | 3 109.8  | 1 2               | 1             |
|                              |                        |             |          |                   |               |
| FLOOR PLAN Total             |                        |             |          |                   |               |

| BODIES<br>District : EAST S<br>Application Type<br>Project Type : Di<br>Permission<br>Nature of Develc<br>Location : Old Ar<br>Sub Location : N<br>Village/Mauza N<br>Ward No : -<br>Road/Street : -<br>AREA DETAILS<br>AREA OF PLOT<br>(Minimum)                                                            | HAND URBAN LO<br>SINGHBHUM<br>= : General Proposa<br>evelopment<br>>ppment : New<br>rea<br>IA<br>lame : -                                                                              |                                       |                                         | Building<br>Land Us<br>Abutting<br>Plot No.<br>Revenue<br>Thana N<br>Holding             | oUse : (<br>se Zone<br>g Road<br>: -<br>e Surve<br>No : - | Other Residen                                             |                                                                              |                   |
|--------------------------------------------------------------------------------------------------------------------------------------------------------------------------------------------------------------------------------------------------------------------------------------------------------------|----------------------------------------------------------------------------------------------------------------------------------------------------------------------------------------|---------------------------------------|-----------------------------------------|------------------------------------------------------------------------------------------|-----------------------------------------------------------|-----------------------------------------------------------|------------------------------------------------------------------------------|-------------------|
| BODIES<br>District : EAST S<br>Application Type<br>Project Type : Di<br>Permission<br>Nature of Develo<br>Location : Old Ar<br>Sub Location : N<br>Village/Mauza N<br>Ward No : -<br>Road/Street : -<br>AREA DETAILS<br>AREA DETAILS<br>AREA OF PLOT<br>(Minimum)<br>Net Plot Area (G                        | SINGHBHUM<br>: General Propose<br>evelopment<br>opment : New<br>rea<br>IA<br>lame : -                                                                                                  |                                       |                                         | Plot Sub<br>Building<br>Land Us<br>Abutting<br>Plot No.<br>Revenue<br>Thana N<br>Holding | oUse : (<br>se Zone<br>g Road<br>: -<br>e Surve<br>No : - | Dther Residen<br>e : NA<br>Width : -                      |                                                                              |                   |
| Project Type : Di<br>Permission<br>Nature of Develci<br>Location : Old Alt<br>Sub Location : N<br>Village/Mauza N<br>Ward No : -<br>Road/Street : -<br>AREA DETAILS<br>AREA OF PLOT<br>(Minimum)<br>Net Plot Area (G<br>Plot Area - Dedu                                                                     | 9 : General Proposa<br>evelopment<br>opment : New<br>rea<br>IA<br>lame : -                                                                                                             | al                                    |                                         | Abutting<br>Plot No.<br>Revenue<br>Thana N<br>Holding                                    | Road<br>:-<br>eSurve                                      | Width : -                                                 | No : -                                                                       |                   |
| Project Type : Di<br>Permission<br>Nature of Develci<br>Location : Old Alt<br>Sub Location : N<br>Village/Mauza N<br>Ward No : -<br>Road/Street : -<br>AREA DETAILS<br>AREA OF PLOT<br>(Minimum)<br>Net Plot Area (G<br>Plot Area - Dedu                                                                     | evelopment<br>opment : New<br>rea<br>IA<br>lame : -                                                                                                                                    | ai                                    |                                         | Plot No.<br>Revenue<br>Thana N<br>Holding                                                | :-<br>eSurve<br>No:-                                      |                                                           | No: -                                                                        |                   |
| Nature of Develc<br>Location : Old Ar<br>Sub Location : N<br>Village/Mauza N<br>Ward No : -<br>Road/Street : -<br>AREA DETAILS<br>AREA OF PLOT<br>(Minimum)<br>Net Plot Area (G<br>Plot Area - Dedu                                                                                                          | rea<br>IA<br>Iame : -                                                                                                                                                                  |                                       |                                         | Revenue<br>Thana N<br>Holding                                                            | e Surve<br>No : -                                         | ey No/Survey I                                            | No: -                                                                        |                   |
| Sub Location : N<br>Village/Mauza N<br>Ward No : -<br>Road/Street : -<br>AREA DETAILS<br>AREA OF PLOT<br>(Minimum)<br>Net Plot Area (G<br>Plot Area - Dedu                                                                                                                                                   | IA<br>lame : -                                                                                                                                                                         |                                       |                                         | Thana N<br>Holding                                                                       | lo:-                                                      |                                                           |                                                                              |                   |
| Village/Mauza N<br>Ward No : -<br>Road/Street : -<br>AREA DETAILS<br>AREA OF PLOT<br>(Minimum)<br>Net Plot Area (G<br>Plot Area - Dedu                                                                                                                                                                       | lame : -                                                                                                                                                                               |                                       |                                         | - v                                                                                      |                                                           |                                                           |                                                                              | <u> </u>          |
| Road/Street : -<br>AREA DETAILS<br>AREA OF PLOT<br>(Minimum)<br>Net Plot Area (G<br>Plot Area - Dedu                                                                                                                                                                                                         |                                                                                                                                                                                        |                                       |                                         | Khata N                                                                                  |                                                           |                                                           |                                                                              |                   |
| AREA DETAILS<br>AREA OF PLOT<br>(Minimum)<br>Net Plot Area (G<br>Plot Area - Dedu                                                                                                                                                                                                                            |                                                                                                                                                                                        |                                       |                                         | North :                                                                                  |                                                           |                                                           |                                                                              |                   |
| AREA OF PLOT<br>(Minimum)<br>Net Plot Area (G<br>Plot Area - Dedu                                                                                                                                                                                                                                            |                                                                                                                                                                                        |                                       |                                         | South :<br>East : -                                                                      |                                                           |                                                           |                                                                              |                   |
| AREA OF PLOT<br>(Minimum)<br>Net Plot Area (G<br>Plot Area - Dedu                                                                                                                                                                                                                                            |                                                                                                                                                                                        |                                       |                                         | West : ·                                                                                 | -                                                         |                                                           |                                                                              |                   |
| Net Plot Area (G<br>Plot Area - Dedu                                                                                                                                                                                                                                                                         |                                                                                                                                                                                        | (4)                                   |                                         |                                                                                          |                                                           | SQ.MT.                                                    | 07.0                                                                         |                   |
| Plot Area - Dedu                                                                                                                                                                                                                                                                                             | 1000                                                                                                                                                                                   | (A)                                   |                                         |                                                                                          |                                                           |                                                           | 97.8                                                                         | 53                |
|                                                                                                                                                                                                                                                                                                              | iction<br>area)                                                                                                                                                                        |                                       | eductions                               |                                                                                          |                                                           |                                                           | 97.8                                                                         | 33                |
| COP Area<br>Total                                                                                                                                                                                                                                                                                            | r Balance Plot Area                                                                                                                                                                    | a (from Gr                            | OSS PIOT F                              | Area)                                                                                    |                                                           |                                                           |                                                                              | 78<br>78          |
| Balance Plot Are<br>Plot Area<br>- Recreational/A                                                                                                                                                                                                                                                            |                                                                                                                                                                                        | (A-D                                  | eductions                               | 5)                                                                                       |                                                           |                                                           | 89.0                                                                         | 05                |
| space)<br>Plot Area for Cov<br>(Net Plot Area)                                                                                                                                                                                                                                                               | verage                                                                                                                                                                                 | (A-D                                  | (A-Deductions)                          |                                                                                          |                                                           |                                                           | 97.83                                                                        |                   |
| Plot Area for FSI<br>Plot Area<br>+ RoadWidening                                                                                                                                                                                                                                                             |                                                                                                                                                                                        | (A-D                                  | eductions                               | i)                                                                                       |                                                           |                                                           | 97.8                                                                         | 33                |
| COVERAGE CH<br>Proposed Cov                                                                                                                                                                                                                                                                                  | IECK<br>verage Area ( 63.86                                                                                                                                                            |                                       |                                         |                                                                                          |                                                           |                                                           | 62.4                                                                         |                   |
| Total Coverag<br>FAR CHECK<br>Proposed Area                                                                                                                                                                                                                                                                  | ge Area ( 63.86 % )<br>a of FAR                                                                                                                                                        |                                       |                                         |                                                                                          |                                                           |                                                           | 62.4                                                                         |                   |
| Total Area of<br>BUILT UP AREA                                                                                                                                                                                                                                                                               | FAR<br>A CHECK                                                                                                                                                                         |                                       |                                         |                                                                                          |                                                           |                                                           | 124.9                                                                        | 14                |
|                                                                                                                                                                                                                                                                                                              | ed BuiltUp Area<br>SUPERVISOR (Re                                                                                                                                                      | egd)                                  |                                         |                                                                                          |                                                           | OWNE                                                      | 151.<br>R                                                                    |                   |
| DEVELOPMEN                                                                                                                                                                                                                                                                                                   | <b>AUTHORITY</b>                                                                                                                                                                       |                                       |                                         |                                                                                          |                                                           |                                                           |                                                                              |                   |
| EXISTING (T                                                                                                                                                                                                                                                                                                  | DARY<br>ROAD<br>WORK (COVERAC<br>o be retained)                                                                                                                                        | GE AREA)                              |                                         |                                                                                          | L                                                         | OCAL BODY                                                 |                                                                              |                   |
| PLOT BOUNI<br>ABUTTING R<br>PROPOSED<br>EXISTING (T<br>EXISTING (T<br>Color Index:<br>PARKING CA<br>Parking Type                                                                                                                                                                                             | DARY<br>ROAD<br>WORK (COVERAC                                                                                                                                                          | GE AREA)                              | Prop N                                  | 0                                                                                        |                                                           |                                                           | p Area                                                                       |                   |
| PLOT BOUNI<br>ABUTTING R<br>PROPOSED<br>EXISTING (T<br>EXISTING (T<br>Color Index:<br>PARKING CA<br>Parking Type<br>Car Parking                                                                                                                                                                              | DARY<br>ROAD<br>WORK (COVERAC<br>to be retained)<br>to be demolished)                                                                                                                  | GE AREA)                              | Prop N                                  |                                                                                          |                                                           | Pro                                                       | 12.50                                                                        |                   |
| PLOT BOUN<br>ABUTTING R<br>PROPOSED<br>EXISTING (T<br>EXISTING (T<br>Color Index:<br>PARKING CA<br>Parking Type<br>Car Parking<br>Two Wheeler Pa<br>Other Parking                                                                                                                                            | DARY<br>ROAD<br>WORK (COVERAC<br>to be retained)<br>to be demolished)                                                                                                                  | GE AREA)                              | Prop N                                  |                                                                                          |                                                           | Pro                                                       |                                                                              |                   |
| PLOT BOUN<br>ABUTTING R<br>PROPOSED<br>EXISTING (T<br>EXISTING (T<br>Color Index:<br>PARKING CA<br>Parking Type<br>Car Parking<br>Two Wheeler Pa<br>Other Parking<br>Total Area                                                                                                                              | DARY<br>ROAD<br>WORK (COVERAC<br>'o be retained)<br>'o be demolished)<br>LCULATION:<br>arking                                                                                          | GE AREA)                              | Prop N                                  |                                                                                          | 3                                                         | Pro                                                       | 12.50<br>2.00                                                                |                   |
| PLOT BOUN<br>ABUTTING R<br>PROPOSED<br>EXISTING (T<br>EXISTING (T<br>Color Index:<br>PARKING CA<br>Parking Type<br>Car Parking<br>Two Wheeler Pa<br>Other Parking<br>Total Area<br>MARGIN DET                                                                                                                | DARY<br>ROAD<br>WORK (COVERAC<br>to be retained)<br>to be demolished)<br>LCULATION:<br>arking                                                                                          |                                       | Prop N                                  |                                                                                          | 3                                                         | Pro                                                       | 12.50<br>2.00<br>11.58<br>26.08                                              |                   |
| PLOT BOUN<br>ABUTTING R<br>PROPOSED<br>EXISTING (T<br>EXISTING (T<br>Color Index:<br>PARKING CA<br>Parking Type<br>Car Parking<br>Two Wheeler Pa<br>Other Parking                                                                                                                                            | DARY<br>ROAD<br>WORK (COVERAC<br>o be retained)<br>o be demolished)<br>LCULATION:<br>arking<br>TAIL:<br>Road Na                                                                        |                                       | Prop N                                  |                                                                                          | 3                                                         | Pro                                                       | 12.50<br>2.00<br>11.58                                                       | Side2 Margin      |
| PLOT BOUN<br>ABUTTING R<br>PROPOSED<br>EXISTING (T<br>EXISTING (T<br>EXISTING (T<br>Color Index:<br>PARKING CA<br>Parking Type<br>Car Parking<br>Two Wheeler Pa<br>Other Parking<br>Total Area<br>MARGIN DET<br>Building / Wing<br>Name                                                                      | DARY<br>ROAD<br>WORK (COVERAC<br>to be retained)<br>to be demolished)<br>LCULATION:<br>arking                                                                                          | I I I I I I I I I I I I I I I I I I I | Prop N                                  |                                                                                          | 3                                                         | Pro                                                       | 12.50<br>2.00<br>11.58<br>26.08                                              | Side2 Margin 0.00 |
| PLOT BOUN<br>ABUTTING R<br>PROPOSED<br>EXISTING (T<br>EXISTING (T<br>Color Index:<br>PARKING CA<br>Parking Type<br>Car Parking<br>Two Wheeler Pa<br>Other Parking<br>Total Area<br>IARGIN DET<br>Building / Wing<br>Name<br>SMT SONA<br>MANI-1<br>(BUILDING<br>A)                                            | DARY<br>ROAD<br>WORK (COVERAC<br>to be retained)<br>to be demolished)<br>LCULATION:<br>arking<br>TAIL:<br>Road Na<br>7,62<br>M WI                                                      | Ime                                   | Prop N<br>1<br>1<br>Front M<br>2        | I<br>I<br>argin                                                                          | 3                                                         | Pro                                                       | 12.50<br>2.00<br>11.58<br>26.08<br>Side1 Margin                              |                   |
| PLOT BOUN<br>ABUTTING R<br>PROPOSED<br>EXISTING (T<br>EXISTING (T<br>EXISTING (T<br>Color Index:<br>PARKING CA<br>Parking Type<br>Car Parking<br>Two Wheeler Pa<br>Other Parking<br>Total Area<br>MARGIN DET<br>Building / Wing<br>Name<br>SMT SONA<br>MANI-1<br>(BUILDING<br>A)<br>FAR & Tenerr<br>Building | DARY<br>ROAD<br>WORK (COVERAC<br>o be retained)<br>o be demolished)<br>LCULATION:<br>arking<br>TAIL:<br>Road Na<br>7.62<br>M WI<br>ROAD                                                | Ime                                   | Prop N<br>1<br>1<br>Front M<br>2<br>.1) | I<br>I<br>argin                                                                          | 3<br>Rear                                                 | Pro                                                       | 12.50<br>2.00<br>11.58<br>26.08<br>Side1 Margin                              |                   |
| PLOT BOUN<br>ABUTTING R<br>PROPOSED<br>EXISTING (T<br>EXISTING (T<br>Color Index:<br>PARKING CA<br>Parking Type<br>Car Parking<br>Two Wheeler Pa<br>Other Parking<br>Total Area<br>IARGIN DET<br>Building / Wing<br>Name<br>SMT SONA<br>MANI-1<br>(BUILDING<br>A)                                            | DARY<br>ROAD<br>WORK (COVERAC<br>to be retained)<br>to be demolished)<br>ALCULATION:<br>arking<br>FAIL:<br>Road Na<br>FAIL:<br>Road Na<br>FAIL:<br>Road Na<br>ROAI<br>nent Details (Ta | DE<br>D<br>able 4c-                   | Prop N<br>1<br>1<br>Front M<br>2<br>.1) | argin<br>                                                                                | 3<br>Rear                                                 | Pro<br>Margin<br>1.52<br>Proposed<br>FAR Area<br>(Sq.mt.) | 12.50<br>2.00<br>11.58<br>26.08<br>Side1 Margin<br>0.91<br>Total FAR<br>Area | 0.00              |