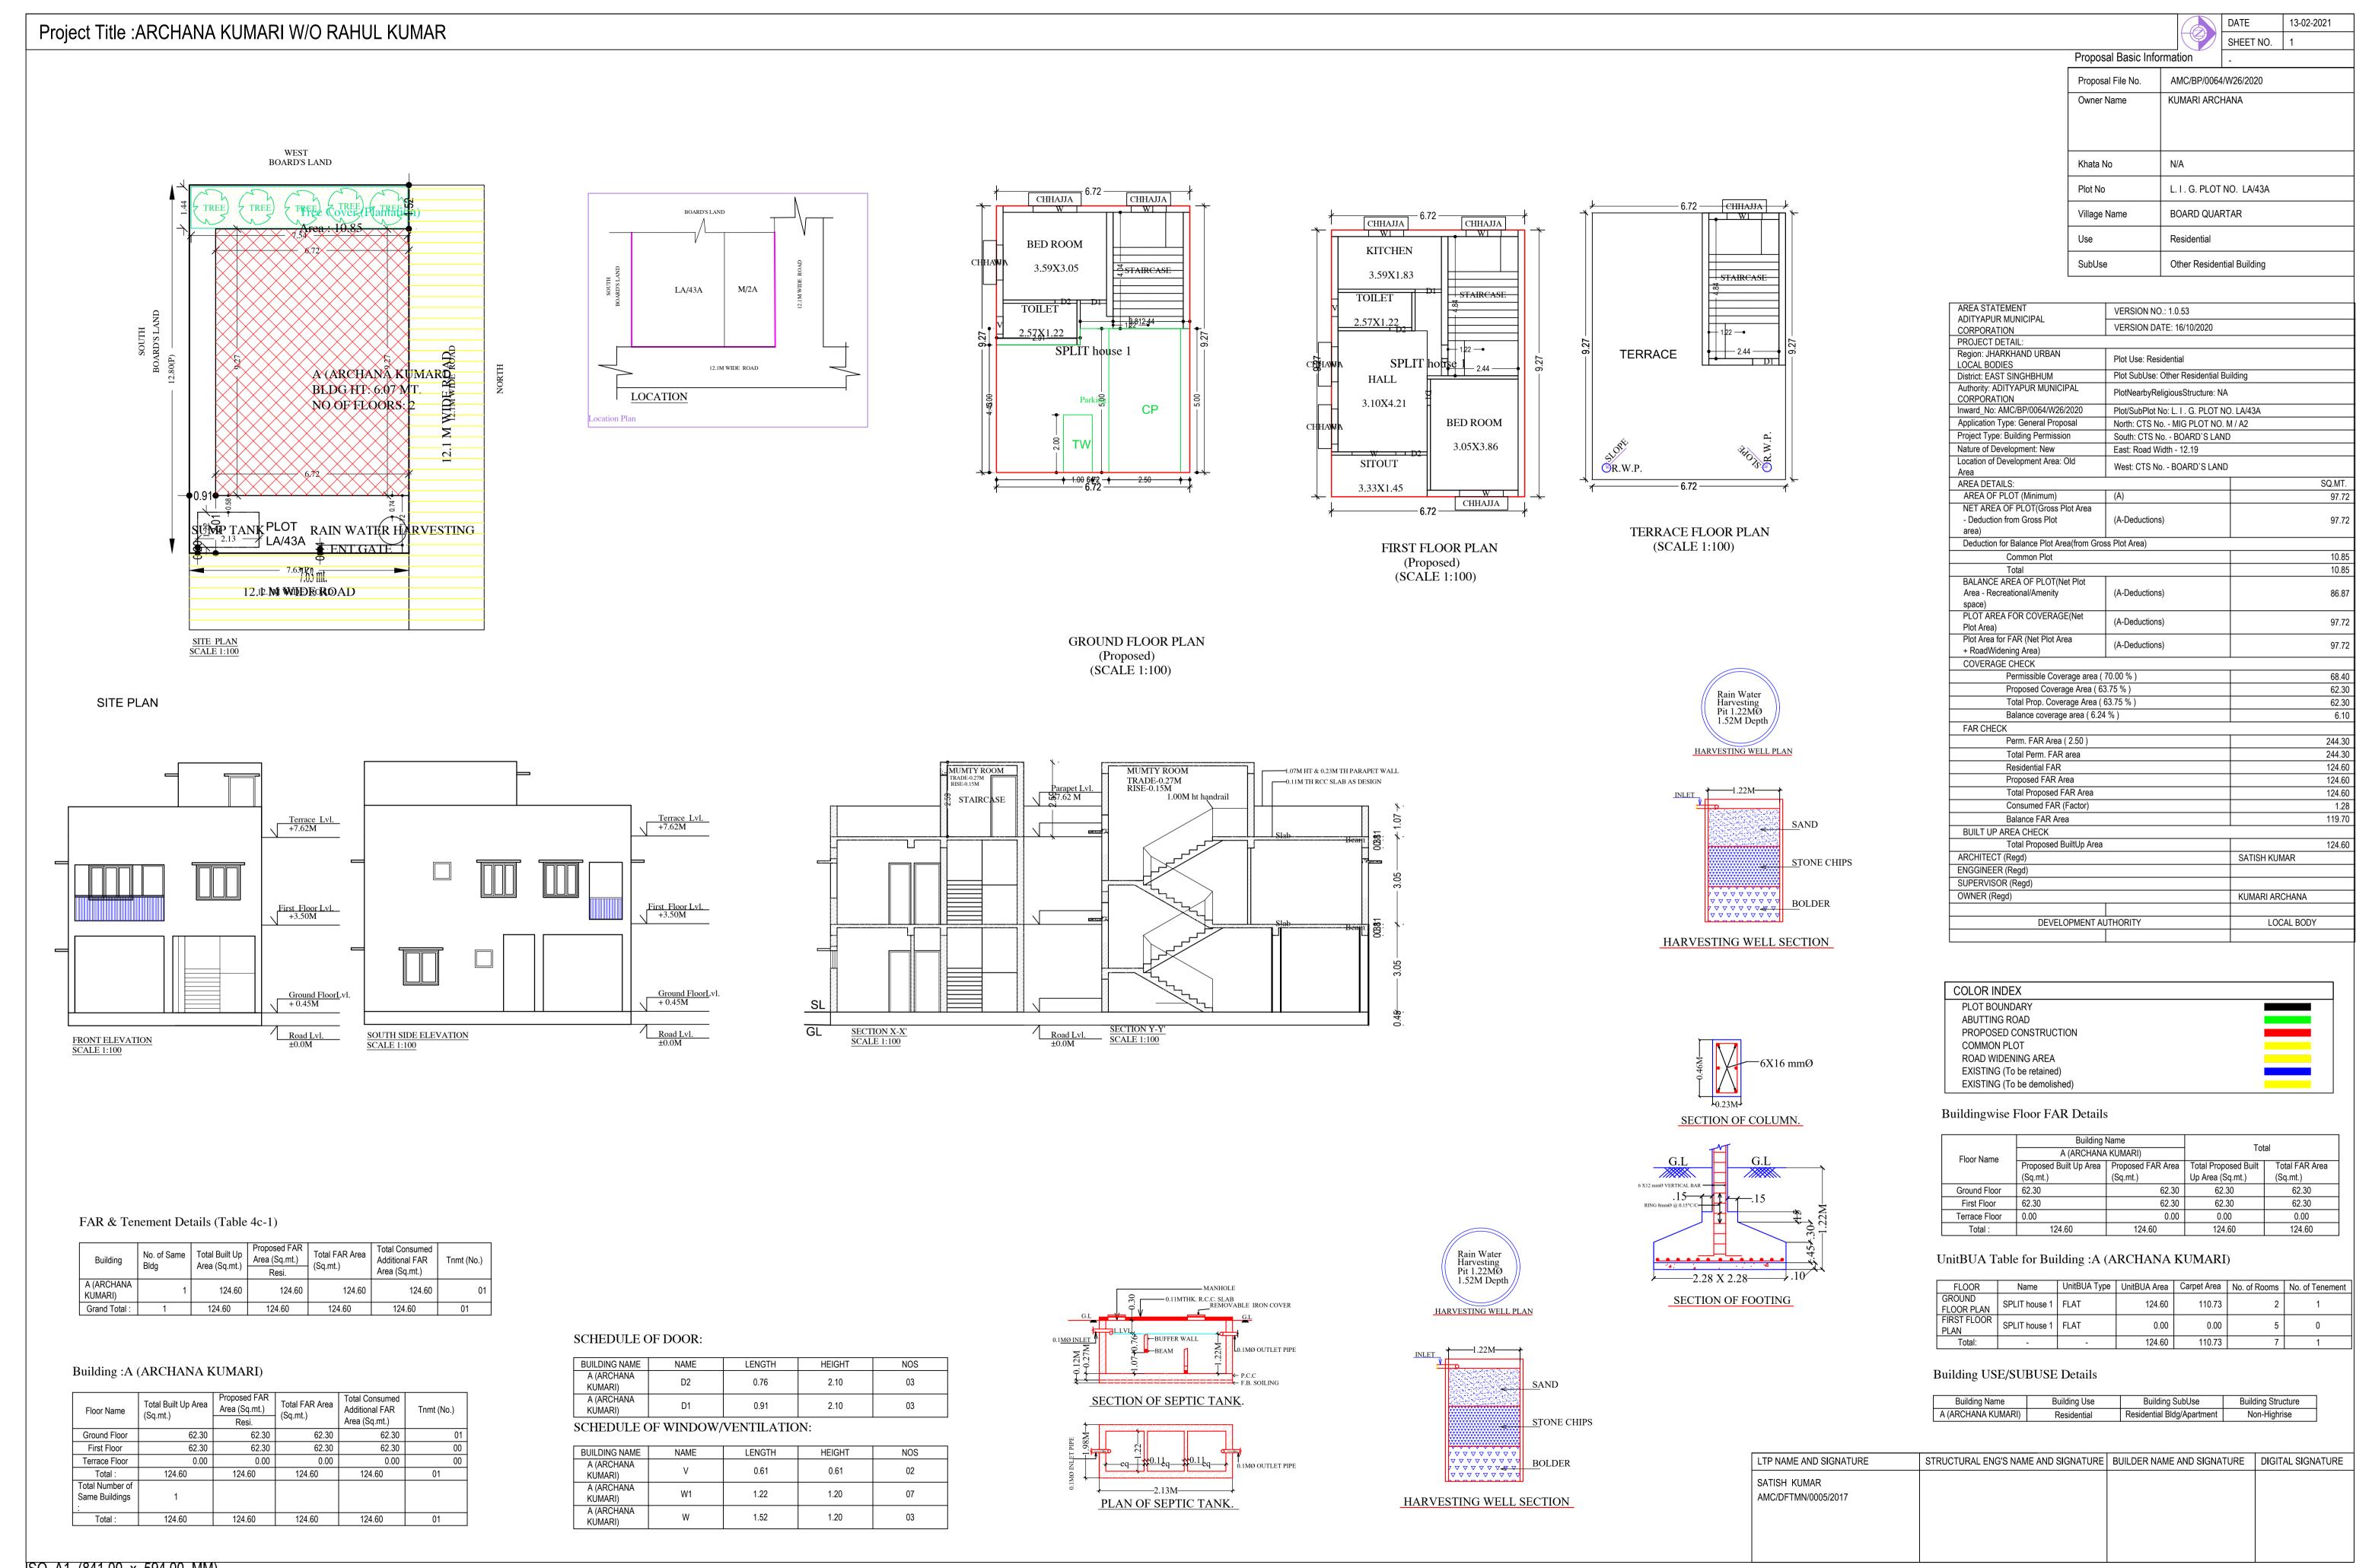

| Project Title :ARCHANA KUMARI W/O RAHUL KUMAR |                                                            | DA                         | TE 13-02-2021<br>EET NO. 2 |
|-----------------------------------------------|------------------------------------------------------------|----------------------------|----------------------------|
|                                               | Proposa                                                    | Basic Information -        | 2                          |
|                                               | Proposa                                                    |                            |                            |
|                                               | Owner N                                                    | me KUMARI ARCHANA          | A .                        |
|                                               |                                                            |                            |                            |
|                                               | Khata No                                                   | N/A                        |                            |
|                                               | Plot No                                                    | L. I . G. PLOT NO.         |                            |
|                                               | Village N                                                  | ame BOARD QUARTAR          | 2                          |
|                                               | Use                                                        | Residential                |                            |
|                                               | SubUse                                                     | Other Residential B        | Building                   |
|                                               |                                                            |                            |                            |
|                                               |                                                            |                            |                            |
|                                               |                                                            |                            |                            |
|                                               |                                                            |                            |                            |
|                                               |                                                            |                            |                            |
|                                               |                                                            |                            |                            |
|                                               |                                                            |                            |                            |
|                                               |                                                            |                            |                            |
|                                               |                                                            |                            |                            |
|                                               |                                                            |                            |                            |
|                                               |                                                            |                            |                            |
|                                               |                                                            |                            |                            |
|                                               |                                                            |                            |                            |
|                                               |                                                            |                            |                            |
|                                               |                                                            |                            |                            |
|                                               |                                                            |                            |                            |
|                                               |                                                            |                            |                            |
|                                               |                                                            |                            |                            |
|                                               |                                                            |                            |                            |
|                                               |                                                            |                            |                            |
|                                               |                                                            |                            |                            |
|                                               |                                                            |                            |                            |
|                                               |                                                            |                            |                            |
|                                               |                                                            |                            |                            |
|                                               |                                                            |                            |                            |
|                                               |                                                            |                            |                            |
|                                               |                                                            |                            |                            |
|                                               |                                                            |                            |                            |
|                                               |                                                            |                            |                            |
|                                               |                                                            |                            |                            |
|                                               |                                                            |                            |                            |
|                                               |                                                            |                            |                            |
|                                               |                                                            |                            |                            |
|                                               |                                                            |                            |                            |
|                                               |                                                            |                            |                            |
|                                               |                                                            |                            |                            |
|                                               |                                                            |                            |                            |
|                                               |                                                            |                            |                            |
|                                               |                                                            |                            |                            |
|                                               |                                                            |                            |                            |
|                                               |                                                            |                            |                            |
|                                               |                                                            |                            |                            |
|                                               |                                                            |                            |                            |
|                                               |                                                            |                            |                            |
|                                               | LTP NAME AND SIGNATURE STRUCTURAL ENG'S NAME AND SIGNATURE | BUILDER NAME AND SIGNATURI | E DIGITAL SIGNATURE        |
|                                               | SATISH KUMAR AMC/DFTMN/0005/2017                           |                            |                            |
|                                               |                                                            |                            |                            |
|                                               |                                                            |                            |                            |
| ISO A1 (841.00 x 594.00 MM)                   | <u> </u>                                                   |                            | ,                          |