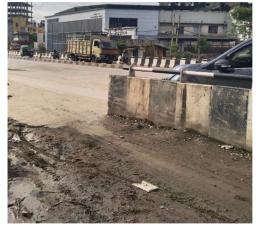

## **Site Visit Photographs:**

Page 2 of 3 Printed on: 29 June, 2024

Recommendation: Verified & found Ok

Remark : site is verified and found ok, foundation work started as per previously sanctioned plan ( -AMC/BP/0044/W02/2021)