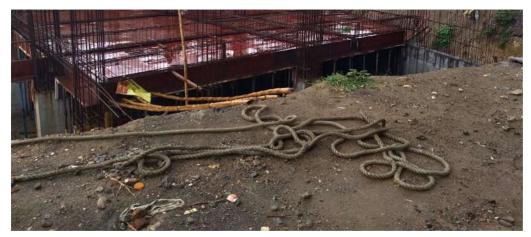

## **Site Visit Photographs:**

Page 2 of 3 Printed on: 29 June, 2024

Recommendation: Verified & found Ok

Remark : site is verified and found ok, foundation work started as per previously sanctioned plan ( -AMC/BP/0044/W02/2021)