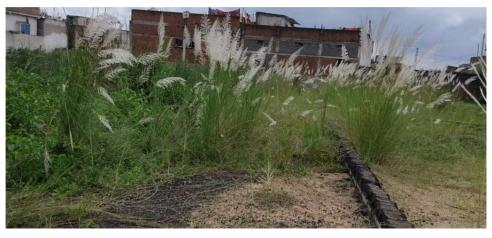

## Site Visit Photographs :

Recommendation : Verified & found Ok Remark : SITE VISIT DONE, DRAWING MAY BE APPROVED.

> Binod Kumar Assistant Engineer