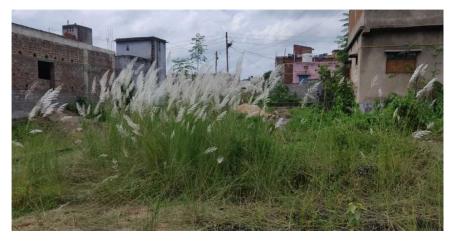

## Site Visit Photographs :

Recommendation : Verified & found Ok Remark : SITE VISIT DONE, DRAWING MAY BE APPROVED.

> Binod Kumar Assistant Engineer