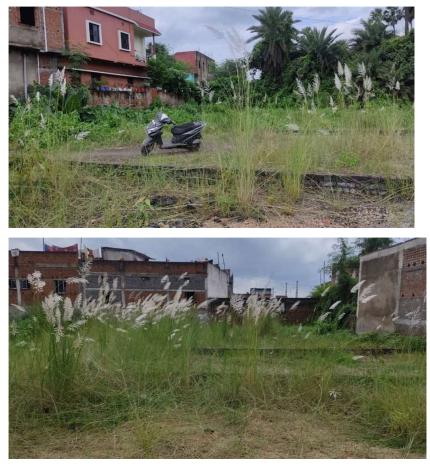

## Site Visit Photographs :

Recommendation : Verified & found Ok Remark : SITE VISIT DONE, DRAWING MAY BE APPROVED.

> Binod Kumar Assistant Engineer