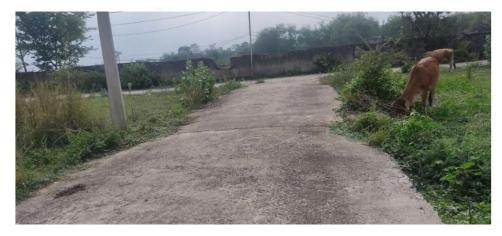

## Site Visit Photographs :

Recommendation : Verified & found Ok Remark : site visit done, Drawing may be approved .

> Binod Kumar Assistant Engineer