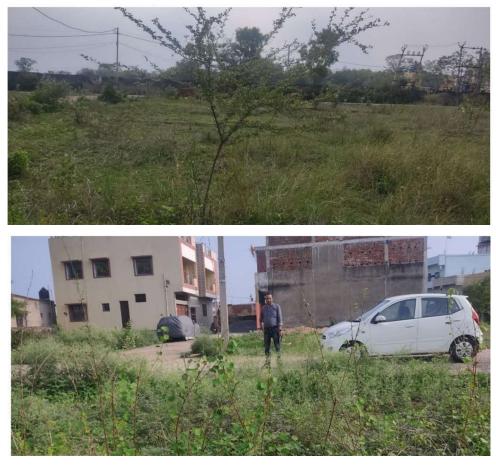

## Site Visit Photographs :

Recommendation : Verified & found Ok Remark : site visit done, Drawing may be approved .

> Binod Kumar Assistant Engineer