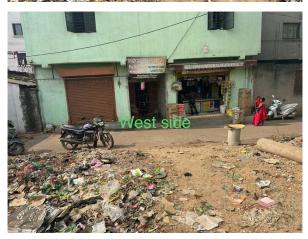

## Site Visit Photographs:

Page 2 of 3 Printed on: 25 January, 2023

Recommendation: Having Objections & require to raise shortfall

Remark : Site visit done, All informations are filled in checklist, building plan may be approved.