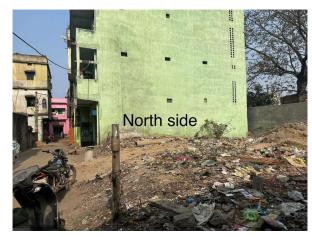

## Site Visit Photographs:

Page 2 of 3 Printed on: 25 January, 2023

Recommendation: Having Objections & require to raise shortfall

Remark : Site visit done, All informations are filled in checklist, building plan may be approved.