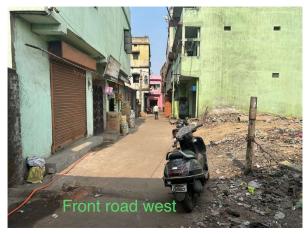

## Site Visit Photographs:

Page 2 of 3 Printed on: 25 January, 2023

Recommendation: Having Objections & require to raise shortfall

Remark : Site visit done, All informations are filled in checklist, building plan may be approved.