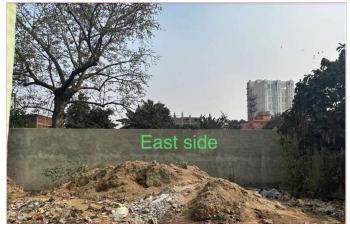

Page 1 of 3 Printed on: 23 February, 2023

| 32. | EAST                                                   | Baidhnath                             |
|-----|--------------------------------------------------------|---------------------------------------|
| 33. | WEST                                                   | Bhavani                               |
| 34. | NORTH                                                  | Bhalotia Engg                         |
| 35. | SOUTH                                                  | 4.8 mtr Wide Road                     |
| 36. | Length of the Road(In Mtr.)                            | Exceeding 50 meter and upto 100 meter |
| 37. | Existing Width of the Road(In Mtr.)                    | 4.8                                   |
| 38. | Proposed Width of the Road as per Master Plan(In Mtr.) | 4.8                                   |
| 39. | Width of the RoadWidening(In Mtr.)                     | 0.01                                  |
| 40. | Plot area (As per deed)                                | 146.86                                |