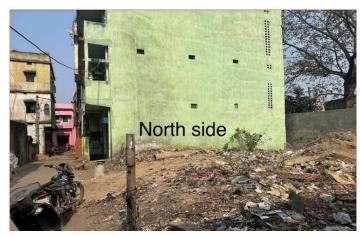

Page 1 of 3 Printed on: 23 February, 2023

| 32. | EAST                                                   | Baidhnath                             |
|-----|--------------------------------------------------------|---------------------------------------|
| 33. | WEST                                                   | Bhavani                               |
| 34. | NORTH                                                  | Bhalotia Engg                         |
| 35. | SOUTH                                                  | 4.8 mtr Wide Road                     |
| 36. | Length of the Road(In Mtr.)                            | Exceeding 50 meter and upto 100 meter |
| 37. | Existing Width of the Road(In Mtr.)                    | 4.8                                   |
| 38. | Proposed Width of the Road as per Master Plan(In Mtr.) | 4.8                                   |
| 39. | Width of the RoadWidening(In Mtr.)                     | 0.01                                  |
| 40. | Plot area (As per deed)                                | 146.86                                |