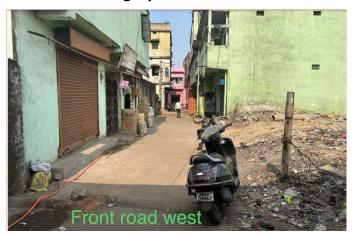

Page 1 of 3 Printed on: 23 February, 2023

| 32. | EAST                                                   | Baidhnath                             |
|-----|--------------------------------------------------------|---------------------------------------|
| 33. | WEST                                                   | Bhavani                               |
| 34. | NORTH                                                  | Bhalotia Engg                         |
| 35. | SOUTH                                                  | 4.8 mtr Wide Road                     |
| 36. | Length of the Road(In Mtr.)                            | Exceeding 50 meter and upto 100 meter |
| 37. | Existing Width of the Road(In Mtr.)                    | 4.8                                   |
| 38. | Proposed Width of the Road as per Master Plan(In Mtr.) | 4.8                                   |
| 39. | Width of the RoadWidening(In Mtr.)                     | 0.01                                  |
| 40. | Plot area (As per deed)                                | 146.86                                |