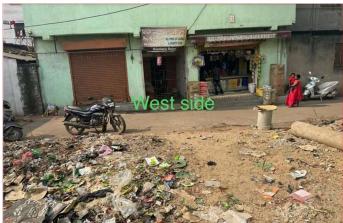

Page 1 of 3 Printed on: 23 February, 2023

| 32. | EAST                                                   | Baidhnath                             |
|-----|--------------------------------------------------------|---------------------------------------|
| 33. | WEST                                                   | Bhavani                               |
| 34. | NORTH                                                  | Bhalotia Engg                         |
| 35. | SOUTH                                                  | 4.8 mtr Wide Road                     |
| 36. | Length of the Road(In Mtr.)                            | Exceeding 50 meter and upto 100 meter |
| 37. | Existing Width of the Road(In Mtr.)                    | 4.8                                   |
| 38. | Proposed Width of the Road as per Master Plan(In Mtr.) | 4.8                                   |
| 39. | Width of the RoadWidening(In Mtr.)                     | 0.01                                  |
| 40. | Plot area (As per deed)                                | 146.86                                |