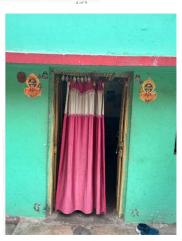

## Site Visit Photographs:

Page 2 of 3 Printed on: 24 May, 2024

Recommendation: Verified & found Ok

Remark : EXISTING BUILDING IS GROUND FLOOR (OLD AND DILAPIDATED STRUCTURE AT PRESENT )TO BE DEMOLISH OF EXISTING STRUCTURE BEFORE COMMENCEMENT OF NEW CONSTRUCTION AS