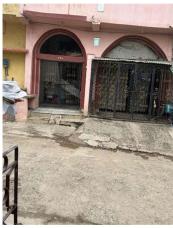

## Site Visit Photographs:

Page 2 of 3 Printed on: 24 May, 2024

Recommendation: Verified & found Ok

Remark : EXISTING BUILDING IS GROUND FLOOR (OLD AND DILAPIDATED STRUCTURE AT PRESENT )TO BE DEMOLISH OF EXISTING STRUCTURE BEFORE COMMENCEMENT OF NEW CONSTRUCTION AS

PLAN SACTIONED PLAN, AFFIDAVIT ALSO GIVEN BY APPLICANT FOR THE SAME WHICH IS

ATTACHED IN NOTESHEET, DRAWING MAY BE APPROVED.

Surendra Mahto Assistant Engineer

Page 3 of 3 Printed on: 24 May, 2024