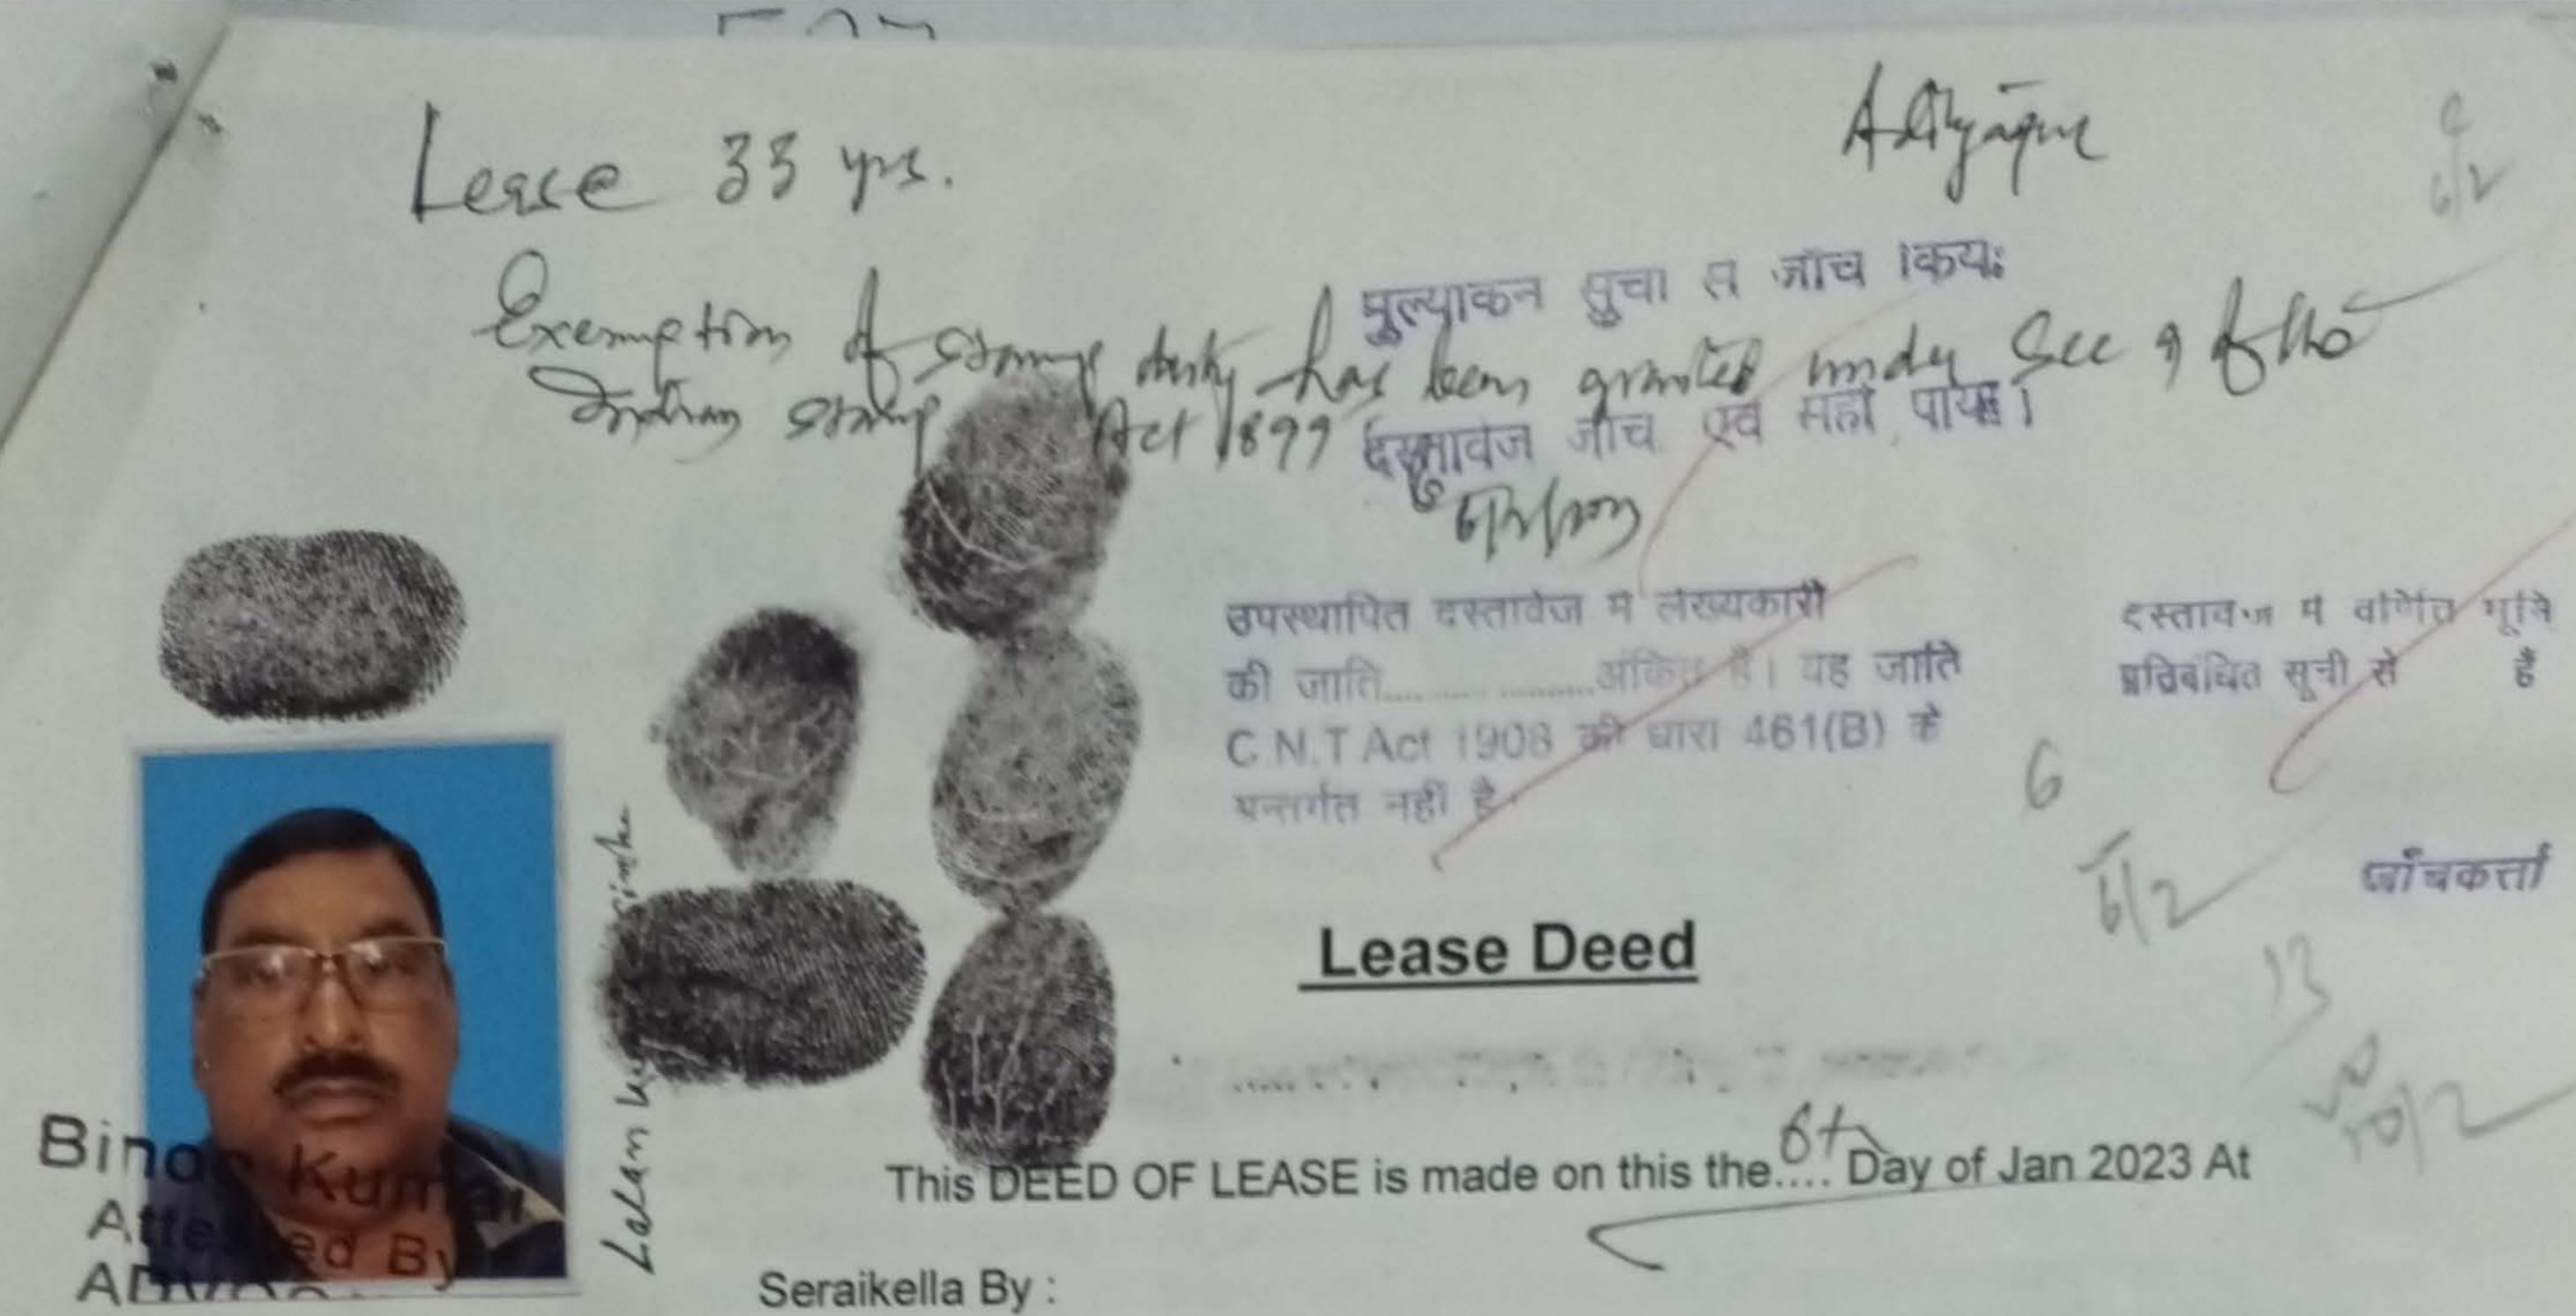

Jamas New 2007 5 inte 06 02 2023

नियम-११ क अधीन गाउय

मारताव स्टाम्प आधानयम

स्टान्प शुलक भे विमुक्त या

## NOW THIS DEED OF LEASE Witnesseth as follows :-

- That the Leases will be for a fixed period of 33 (Thirty three ) years commencing from the date of allotment of land i.e 11.07.2019 subject to earlier determination as herein below provided by yielding there of into the society on yearly rent of Rs. 2250/- per thousand square feet per year payable in advance every year on or before 7th day of March.
- 2. That the Lessee for himself/herself and his/her heirs, successors and administrators, executors and permitted assigns respectively with the intent that

# **Deed Endorsement**

Token No: - 202300010146

| Deed Type         | Cooperative Society Lease                                                                                                                                                                                                                                                                                                                                                                                    |
|-------------------|--------------------------------------------------------------------------------------------------------------------------------------------------------------------------------------------------------------------------------------------------------------------------------------------------------------------------------------------------------------------------------------------------------------|
| Number of Pages   | 60                                                                                                                                                                                                                                                                                                                                                                                                           |
| Fee Details       | SP :- Rs. 900.                                                                                                                                                                                                                                                                                                                                                                                               |
| Property No.      |                                                                                                                                                                                                                                                                                                                                                                                                              |
| Valuation Details | Value :- Rs.1294064/- ,Transaction Amount :- Rs.50000/-                                                                                                                                                                                                                                                                                                                                                      |
| Property Details  | District: - SaraikelaKharsawan, Tehsil: - Gamharia, Village Name: - Dindli-Ward No15 - 128 Location: - Other Road, Dindli Ward No 15 Village Code 128  Property Boundaries: - East: Survey Plot no. 1315, West: Society Road, South: Naveen, North: Boring of Society  Volume Number - 2Page Number - 261Holding Number - 0140000594000MOKhata  Number - 186Plot Number - 1318  Area Of Land: - 2.60 Decimal |

| St.NO | Party Name<br>and Address                                                                                                                                                                                                           | Is e-KYC<br>Verified? | e-KYC Details                                                                                                                                                 | Power<br>Of<br>Attorney | Party Type       | Party_Photo | Finger | Signature          |
|-------|-------------------------------------------------------------------------------------------------------------------------------------------------------------------------------------------------------------------------------------|-----------------------|---------------------------------------------------------------------------------------------------------------------------------------------------------------|-------------------------|------------------|-------------|--------|--------------------|
|       | THE SLAG GRANULATION PLANT SAHAKARI GRIH NIRMAN SAMITY LTD REP BY Lalan Kumar Sinha Address1 - SGP Housing Colony, Adityapur, Manjhi Tola, P.O. P.S- Adityapur, Dist- Seraikela Khrasawan, Address2, Jharkhand PAN No.: ,Permission |                       | Lalan Kumar<br>Sinha<br>Address:-,,<br>S.G.P Society<br>Colony Manjhi<br>Tola,,<br>Adityapur,,<br>Seraikela-<br>kharsawan,<br>831013,,<br>Jharkhand,<br>India |                         | LESSOR<br>Age:46 |             |        | Lelder Human Strak |
| 2     | Ashok Kumar Address1 - L/3 Old Gandak Road, Near Steel House, P,O- Sakchi, Town- Jamshedpur, Dist- East Singhbhum, Address2 - Jharkhane PAN No.: Permission Case No                                                                 |                       | Ashok Kumar Address:- House No.L3/27, Near Steel House, Old Gandak Road, PO- Sakchi, JAMSHEDPUR , Purbi Singhbhum, 831001, Jharkhand, India                   |                         | LESSEE<br>Age:46 |             |        | Heren James        |