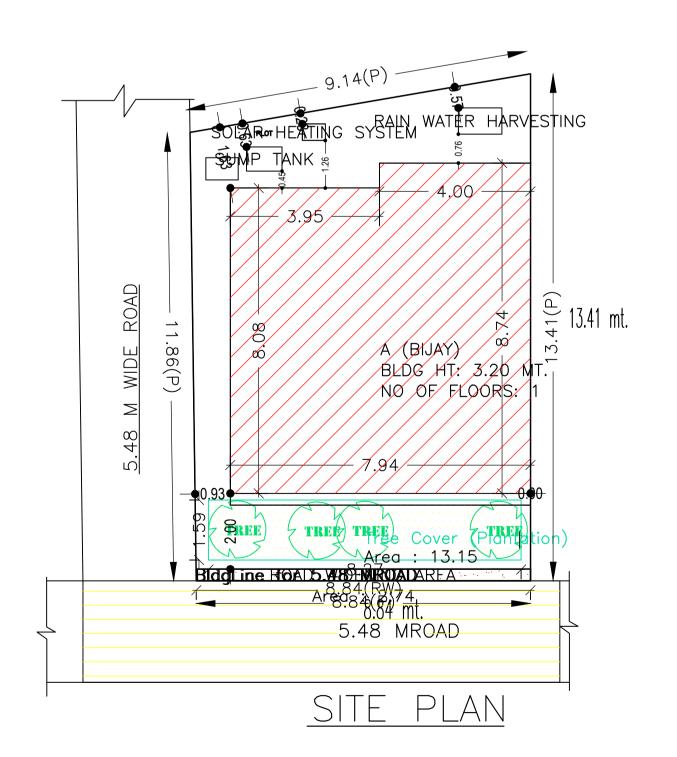

**VERSION NO.: 1.0.31** 

Plot Use: Residential

VERSION DATE: 30/06/2018

PlotNearbyReligiousStructure: NA

Plot/SubPlot No: 3821&3822

North: Plot No. - 3822

South: Road Width - 4.90

East: Road Width - 5.52

West: Plot No. - 3821

(A-Deductions)

(A-Deductions)

(A-Deductions)

Proposal Basic Information

Proposal File No.

Khata No

Plot No

Use

AREA STATEMENT CHAS

PROJECT DETAIL:

LOCAL BODIES

District: BOKARO

AREA DETAILS:

MUNICIPAL CORPORATION

Region: JHARKHAND URBAN

Authority: CHAS MUNICIPAL

CORPORATION Inward\_No: CMC/BP/0224/W07/2018

Application Type: General Proposal

Location of Development Area: New

Total

NET AREA OF PLOT(Gross Plot Area - Deduction from Gross Plot

BALANCE AREA OF PLOT(Net Plot

PLOT AREA FOR COVERAGE(Net

Plot Area for FAR (Net Plot Area

+ RoadWidening Area)

COVERAGE CHECK

**BUILT UP AREA CHECK** 

SCHEDULE OF DOOR:

ARCHITECT (Regd)
ENGGINEER (Regd)

SUPERVISOR (Regd) OWNER (Regd)

Area - Recreational/Amenity

space)

Plot Area)

FAR CHECK

Road Widening Area

Deduction for Balance Plot Area(from Gross Plot Area) Road Widening Area

Permissible Coverage area (70.00 %)

Total Prop. Coverage Area ( 60.67 % )

Proposed Coverage Area (60.67 %)

Balance coverage area (9.33 %)

Perm. FAR Area ( 1.80 )

Total Perm. FAR area

Proposed FAR Area

Balance FAR Area

Total Proposed FAR Area

Consumed FAR (Factor)

Total Proposed BuiltUp Area

DEVELOPMENT AUTHORITY

Residential FAR

Project Type: Building Permission

Nature of Development: New

AREA OF PLOT (Minimum)

Deduction for NetPlot Area

Buildingwise Floor FAR Details

**COLOR INDEX** PLOT BOUNDARY ABUTTING ROAD PROPOSED CONSTRUCTION COMMON PLOT ROAD WIDENING AREA EXISTING (To be retained) EXISTING (To be demolished)