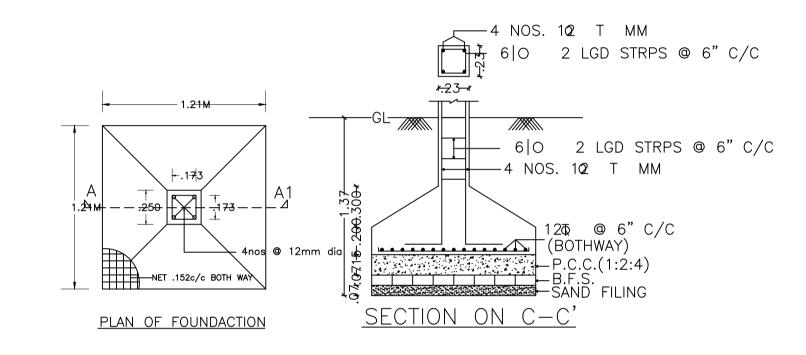

SIDE ELEVATION













| Office of Building .A (Bloat) |                      |         |              |              |             |              |                 |  |  |  |  |
|-------------------------------|----------------------|---------|--------------|--------------|-------------|--------------|-----------------|--|--|--|--|
|                               | FLOOR                | Name    | UnitBUA Type | UnitBUA Area | Carpet Area | No. of Rooms | No. of Tenement |  |  |  |  |
|                               | GROUND<br>FLOOR PLAN | SPLIT A | FLAT         | 66.79        | 57.90       | 6            | 1               |  |  |  |  |
|                               | Total:               | -       | -            | 66.79        | 57.90       | 6            | 1               |  |  |  |  |
|