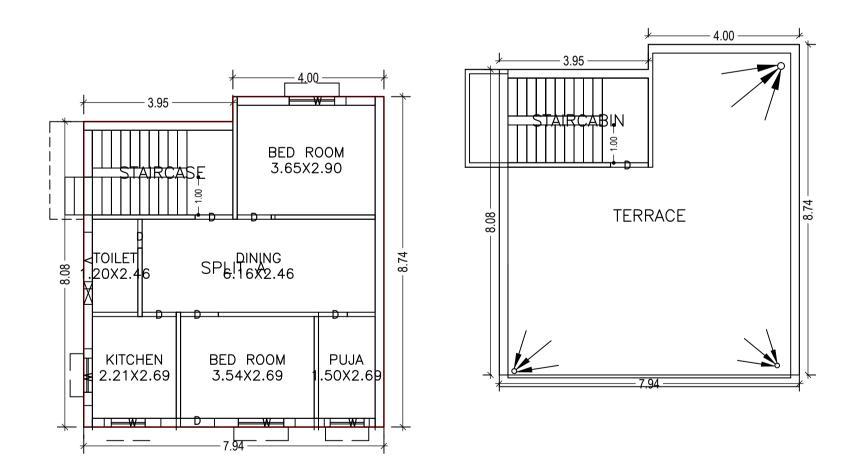

SubUse

Village Name

TERRACE FLOOR PLAN (SCALE 1:100) GROUND FLOOR PLAN (Proposed) (SCALE 1:100) FAR & Tenement Details (Table 4c-1) Building USE/SUBUSE Details Total Consumed Additional FAR Building Area (Sq.mt.)