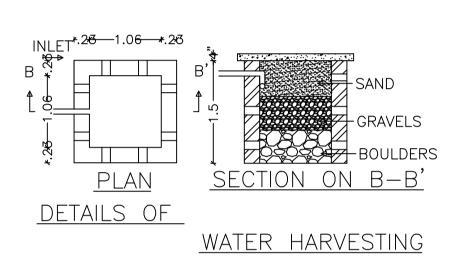

SIDE ELEVATION













| Office of Building .A (Bloat) |                      |         |              |              |             |              |                 |  |  |  |  |
|-------------------------------|----------------------|---------|--------------|--------------|-------------|--------------|-----------------|--|--|--|--|
|                               | FLOOR                | Name    | UnitBUA Type | UnitBUA Area | Carpet Area | No. of Rooms | No. of Tenement |  |  |  |  |
|                               | GROUND<br>FLOOR PLAN | SPLIT A | FLAT         | 66.79        | 57.90       | 6            | 1               |  |  |  |  |
|                               | Total:               | -       | -            | 66.79        | 57.90       | 6            | 1               |  |  |  |  |
|