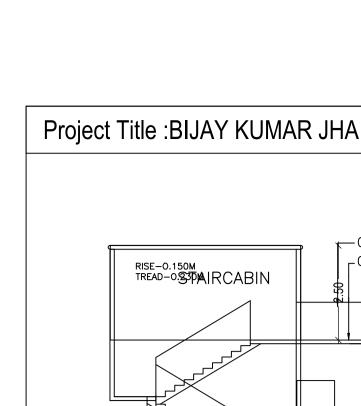

SIDE ELEVATION













| Office of Building .A (Bloat) |                      |         |              |              |             |              |                 |  |  |  |  |
|-------------------------------|----------------------|---------|--------------|--------------|-------------|--------------|-----------------|--|--|--|--|
|                               | FLOOR                | Name    | UnitBUA Type | UnitBUA Area | Carpet Area | No. of Rooms | No. of Tenement |  |  |  |  |
|                               | GROUND<br>FLOOR PLAN | SPLIT A | FLAT         | 66.79        | 57.90       | 6            | 1               |  |  |  |  |
|                               | Total:               | -       | -            | 66.79        | 57.90       | 6            | 1