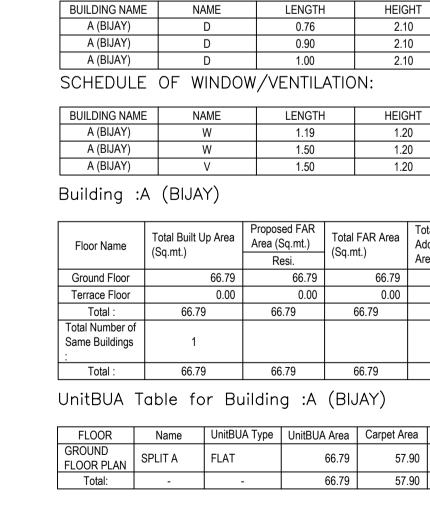

SIDE ELEVATION

| Office of Building .A (Bloat) |                      |         |              |              |             |              |                 |  |  |  |  |
|-------------------------------|----------------------|---------|--------------|--------------|-------------|--------------|-----------------|--|--|--|--|
|                               | FLOOR                | Name    | UnitBUA Type | UnitBUA Area | Carpet Area | No. of Rooms | No. of Tenement |  |  |  |  |
|                               | GROUND<br>FLOOR PLAN | SPLIT A | FLAT         | 66.79        | 57.90       | 6            | 1               |  |  |  |  |
|                               | Total:               | -       | -            | 66.79        | 57.90       | 6            | 1               |  |  |  |  |
|                               |                      |         |              |              |             |              |                 |  |  |  |  |

SubUse

Village Name

TERRACE FLOOR PLAN (SCALE 1:100) GROUND FLOOR PLAN (Proposed) (SCALE 1:100) FAR & Tenement Details (Table 4c-1) Building USE/SUBUSE Details Total Consumed Additional FAR Building Area (Sq.mt.)

66.79

66.79

1 66.79 66.79 66.79

ISO\_A1\_(841.00\_x\_594.00\_MM)

Building Name

Building Use

Building SubUse

Bungalow/ Dwelling / Non

Apartment

|                    |                                    | Building I             | Name                                                                                                                          | Total                                                                                                                                       |                |
|--------------------|------------------------------------|------------------------|-------------------------------------------------------------------------------------------------------------------------------|---------------------------------------------------------------------------------------------------------------------------------------------|----------------|
|                    | Floor Name                         | A (BIJ                 | AY)                                                                                                                           |                                                                                                                                             |                |
|                    | 1 loor Name                        | Proposed Built Up Area | Proposed FAR Area                                                                                                             | Total Proposed Built                                                                                                                        | Total FAR Area |
|                    |                                    | (Sq.mt.)               | (Sq.mt.)                                                                                                                      | Up Area (Sq.mt.)                                                                                                                            | (Sq.mt.)       |
| Building Structure | Ground Floor                       | 66.79                  | 66.79                                                                                                                         | 66.79                                                                                                                                       | 66.79          |
| Nam I limbrian     | Terrace Floor                      | 0.00                   | 0.00                                                                                                                          |                                                                                                                                             | 0.00           |
| Non-Highrise       |                                    | 66.79                  | 66.79                                                                                                                         | 66.79                                                                                                                                       | 66.79          |
|                    | Building Structure<br>Non-Highrise | Terrace Floor          | Floor Name Floor Name A (BIJ. Proposed Built Up Area (Sq.mt.)  Building Structure Ground Floor Floor O.00  Terrace Floor O.00 | Building Structure Ground Floor 66.79 Forposed FAR Area (Sq.mt.)  Proposed Built Up Area (Sq.mt.)  (Sq.mt.)  66.79  Terrace Floor 0.00 0.00 | Floor Name     |