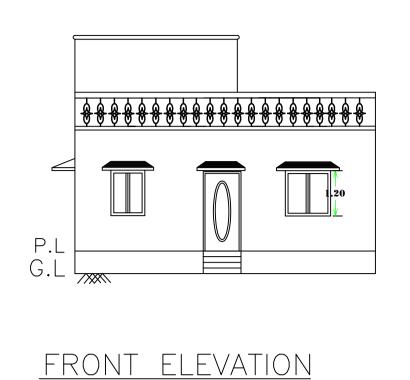

SIDE ELEVATION













| Office of Building .A (Bloat) |                      |         |              |              |             |              |                 |  |  |  |  |
|-------------------------------|----------------------|---------|--------------|--------------|-------------|--------------|-----------------|--|--|--|--|
|                               | FLOOR                | Name    | UnitBUA Type | UnitBUA Area | Carpet Area | No. of Rooms | No. of Tenement |  |  |  |  |
|                               | GROUND<br>FLOOR PLAN | SPLIT A | FLAT         | 66.79        | 57.90       | 6            | 1               |  |  |  |  |
|                               | Total:               | -       | -            | 66.79        | 57.90       | 6            | 1               |