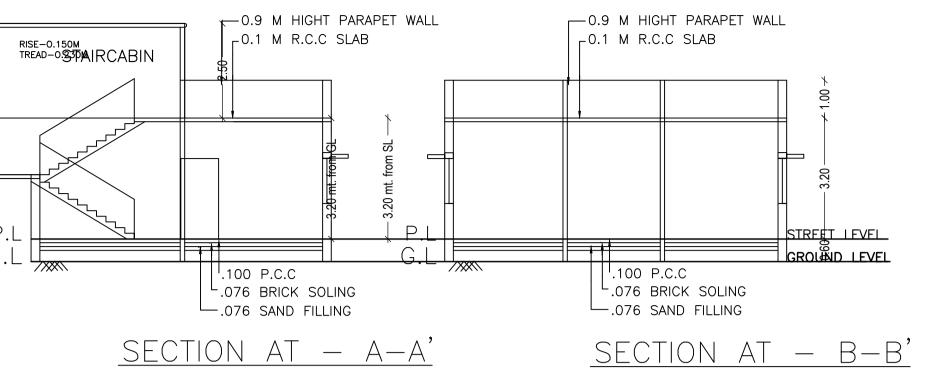

SIDE ELEVATION













| Office of Building .A (Bloat) |                      |         |              |              |             |              |                 |  |  |  |  |
|-------------------------------|----------------------|---------|--------------|--------------|-------------|--------------|-----------------|--|--|--|--|
|                               | FLOOR                | Name    | UnitBUA Type | UnitBUA Area | Carpet Area | No. of Rooms | No. of Tenement |  |  |  |  |
|                               | GROUND<br>FLOOR PLAN | SPLIT A | FLAT         | 66.79        | 57.90       | 6            | 1               |  |  |  |  |
|                               | Total:               | -       | -            | 66.79        | 57.90       | 6            | 1