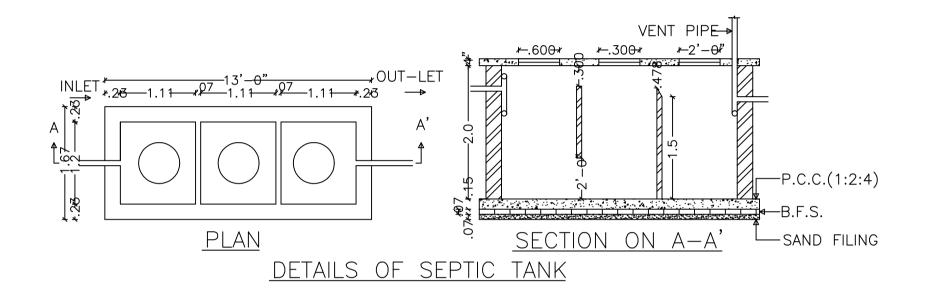

SIDE ELEVATION













| Office of Building .A (Bloat) |                      |         |              |              |             |              |                 |  |  |  |  |
|-------------------------------|----------------------|---------|--------------|--------------|-------------|--------------|-----------------|--|--|--|--|
|                               | FLOOR                | Name    | UnitBUA Type | UnitBUA Area | Carpet Area | No. of Rooms | No. of Tenement |  |  |  |  |
|                               | GROUND<br>FLOOR PLAN | SPLIT A | FLAT         | 66.79        | 57.90       | 6            | 1               |  |  |  |  |
|                               | Total:               | -       | -            | 66.79        | 57.90       | 6            | 1               |  |  |  |  |
|