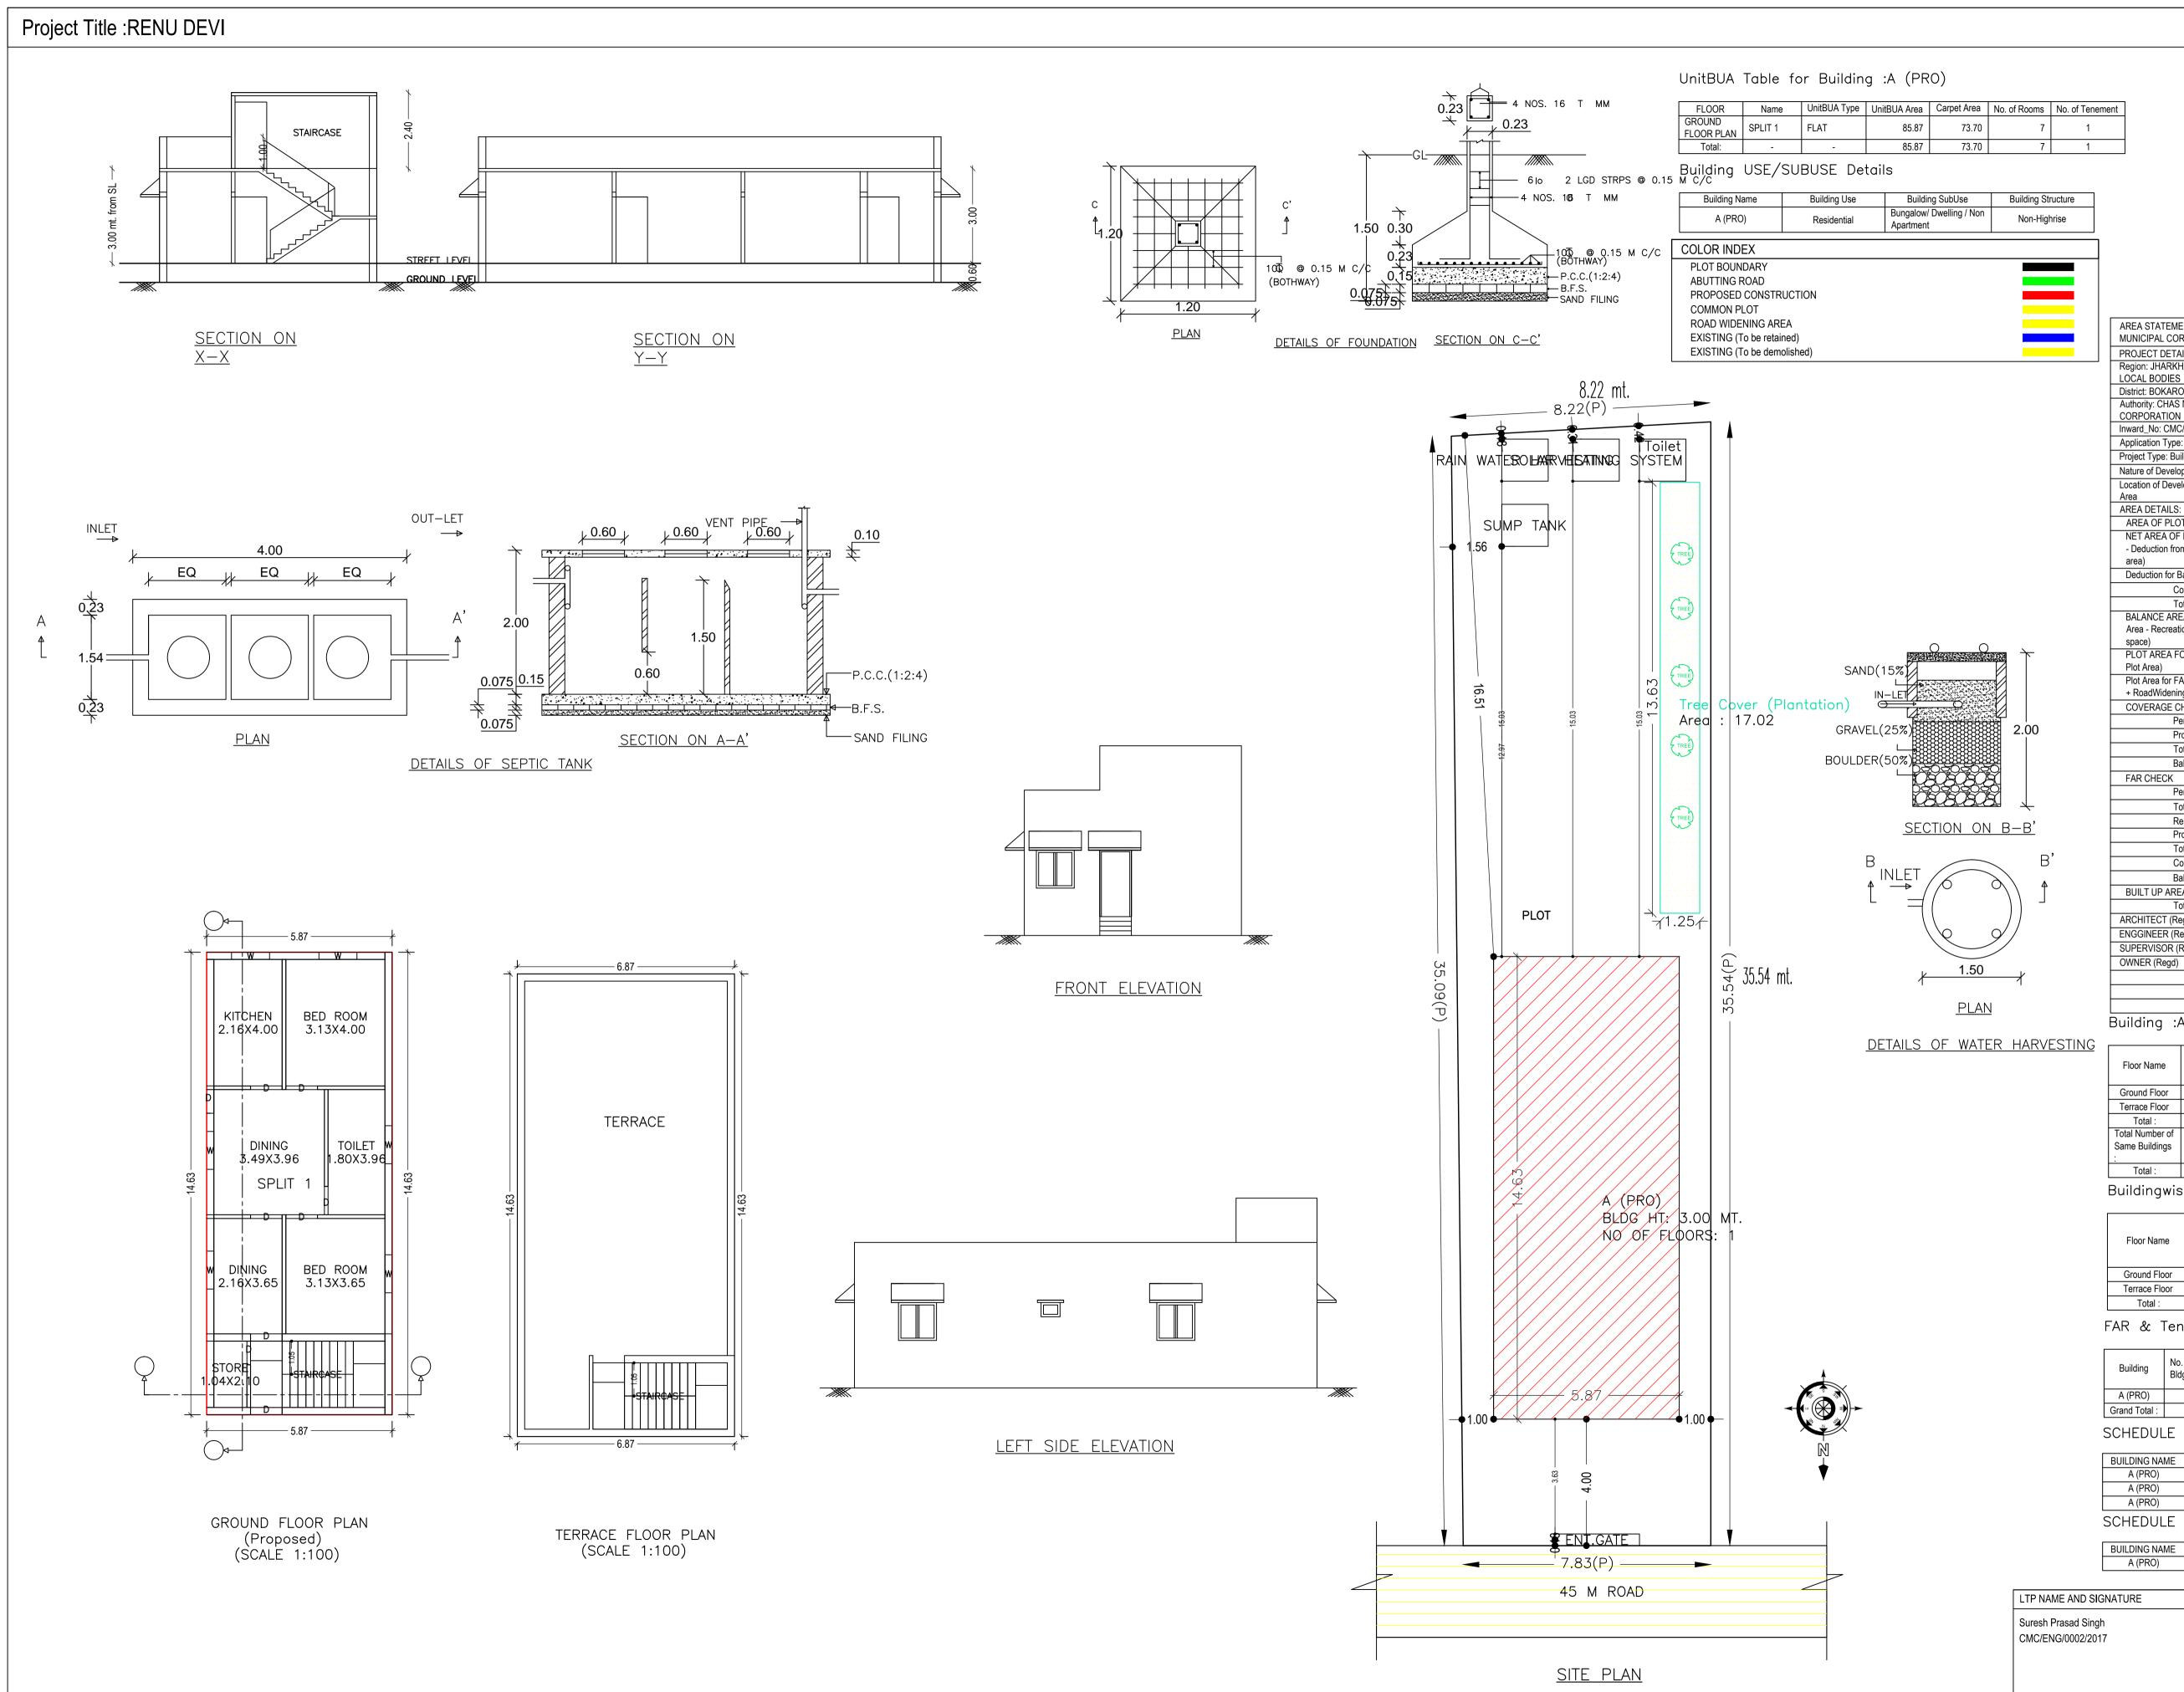

| AREA STATEMENT CHAS                            | VERSION NO.: 1.0.21             |                     |
|------------------------------------------------|---------------------------------|---------------------|
| /UNICIPAL CORPORATION VERSION DATE: 28/09/2017 |                                 |                     |
| PROJECT DETAIL:                                |                                 |                     |
| Region: JHARKHAND URBAN                        | Plot Use: Residential           |                     |
| LOCAL BODIES                                   |                                 |                     |
|                                                | Plot SubUse: Bungalow/ Dwelling | g / Non Apartment   |
| Authority: CHAS MUNICIPAL<br>CORPORATION       | PlotNearbyReligiousStructure: N | A                   |
| Inward_No: CMC/BP/0043/W31/2018                | Plot/SubPlot No: 28             |                     |
| Application Type: General Proposal             | North: Road Width - 50 m road   |                     |
| Project Type: Building Permission              | South: CTS No nij               |                     |
| Nature of Development: New                     | East: CTS No nij                |                     |
| Location of Development Area: New<br>Area      | West: CTS No banshidhar mal     | natha               |
| AREA DETAILS:                                  |                                 | SQ.MT.              |
| AREA OF PLOT (Minimum)                         | (A)                             | 283.22              |
| NET AREA OF PLOT(Gross Plot Area               |                                 | 200.22              |
| - Deduction from Gross Plot                    | (A-Deductions)                  | 283.22              |
| area)                                          |                                 |                     |
| Deduction for Balance Plot Area(from Gro       | ss Plot Area)                   |                     |
| Common Plot                                    |                                 | 17.02               |
| Total                                          |                                 | 17.02               |
| BALANCE AREA OF PLOT(Net Plot                  |                                 |                     |
| Area - Recreational/Amenity                    | (A-Deductions)                  | 266.20              |
|                                                |                                 | _                   |
| PLOT AREA FOR COVERAGE(Net<br>Plot Area)       | (A-Deductions)                  | 283.22              |
| Plot Area for FAR (Net Plot Area               |                                 |                     |
| + RoadWidening Area)                           | (A-Deductions)                  | 283.22              |
| COVERAGE CHECK                                 |                                 |                     |
| Permissible Coverage area (                    | 60.00 % )                       | 169.93              |
| Proposed Coverage Area ( 30.32 % )             |                                 | 85.87               |
| Total Prop. Coverage Area ( 30.32 % )          |                                 | 85.87               |
| Balance coverage area ( 29.68 % )              |                                 | 84.06               |
| FAR CHECK                                      |                                 |                     |
| Perm. FAR Area(2.50)                           |                                 | 708.05              |
| Total Perm. FAR area                           | 708.05                          |                     |
| Residential FAR                                | 85.87                           |                     |
| Proposed FAR Area                              | 85.87                           |                     |
| Total Proposed FAR Area                        |                                 | 85.87               |
| Consumed FAR (Factor)                          |                                 | 0.30                |
| Balance FAR Area                               |                                 | 622.18              |
| BUILT UP AREA CHECK                            |                                 |                     |
| Total Proposed BuiltUp Area                    |                                 | 85.87               |
| ARCHITECT (Regd)                               |                                 | Suresh Prasad Singh |
| ENGGINEER (Regd)                               |                                 |                     |
| SUPERVISOR (Regd)                              |                                 |                     |
| OWNER (Regd)                                   |                                 | RENU DEVI           |
|                                                |                                 |                     |
| DEVELOPMENT A                                  | UTHORITY                        | LOCAL BODY          |
|                                                |                                 |                     |

## Building :A (PRO)

| Floor Name                             | Total Built Up Area<br>(Sq.mt.) | Proposed FAR<br>Area (Sq.mt.)<br>Resi. | Total FAR Area<br>(Sq.mt.) | Total Consumed<br>Additional FAR<br>Area (Sq.mt.) | Tnmt (No.) |
|----------------------------------------|---------------------------------|----------------------------------------|----------------------------|---------------------------------------------------|------------|
| Ground Floor                           | 85.87                           | 85.87                                  | 85.87                      | 85.87                                             | 01         |
| Terrace Floor                          | 0.00                            | 0.00                                   | 0.00                       | 0.00                                              | 00         |
| Total :                                | 85.87                           | 85.87                                  | 85.87                      | 85.87                                             | 01         |
| Total Number of<br>Same Buildings<br>: | 1                               |                                        |                            |                                                   |            |
| Total :                                | 85.87                           | 85.87                                  | 85.87                      | 85.87                                             | 01         |

## Buildingwise Floor FAR Details

|               | Building Name          |                   | Total                |                |
|---------------|------------------------|-------------------|----------------------|----------------|
| Floor Name    | A (PRO)                |                   |                      |                |
| r loor Marine | Proposed Built Up Area | Proposed FAR Area | Total Proposed Built | Total FAR Area |
|               | (Sq.mt.)               | (Sq.mt.)          | Up Area (Sq.mt.)     | (Sq.mt.)       |
| Ground Floor  | 85.87                  | 85.87             | 85.87                | 85.87          |
| Terrace Floor | 0.00                   | 0.00              | 0.00                 | 0.00           |
| Total :       | 85.87                  | 85.87             | 85.87                | 85.87          |

FAR & Tenement Details (Table 4c-1)

| Building      | No. of Same<br>Bldg | Total Built Up<br>Area (Sq.mt.) | Proposed FAR<br>Area (Sq.mt.)<br>Resi. | Total FAR Area<br>(Sq.mt.) | Total Consumed<br>Additional FAR<br>Area (Sq.mt.) | Tnmt (No.) |
|---------------|---------------------|---------------------------------|----------------------------------------|----------------------------|---------------------------------------------------|------------|
| A (PRO)       | 1                   | 85.87                           | 85.87                                  | 85.87                      | 85.87                                             | 01         |
| Grand Total : | 1                   | 85.87                           | 85.87                                  | 85.87                      | 85.87                                             | 01         |

SCHEDULE OF DOOR:

| BUILDING NAME                   | NAME | LENGTH | HEIGHT | NOS |
|---------------------------------|------|--------|--------|-----|
| A (PRO)                         | D    | 0.75   | 2.10   | 02  |
| A (PRO)                         | D    | 0.90   | 2.10   | 01  |
| A (PRO)                         | D    | 1.00   | 2.10   | 05  |
| SCHEDULE OF WINDOW/VENTILATION: |      |        |        |     |
| BUILDING NAME                   | NAME | LENGTH | HEIGHT | NOS |
| A (PRO)                         | W    | 1.20   | 1.20   | 06  |

| LTP NAME AND SIGNATURE                   | STRUCTURAL ENG'S NAME AND SIGNATURE | BUILDER NAME AND SIGNATURE |
|------------------------------------------|-------------------------------------|----------------------------|
| Suresh Prasad Singh<br>CMC/ENG/0002/2017 |                                     |                            |