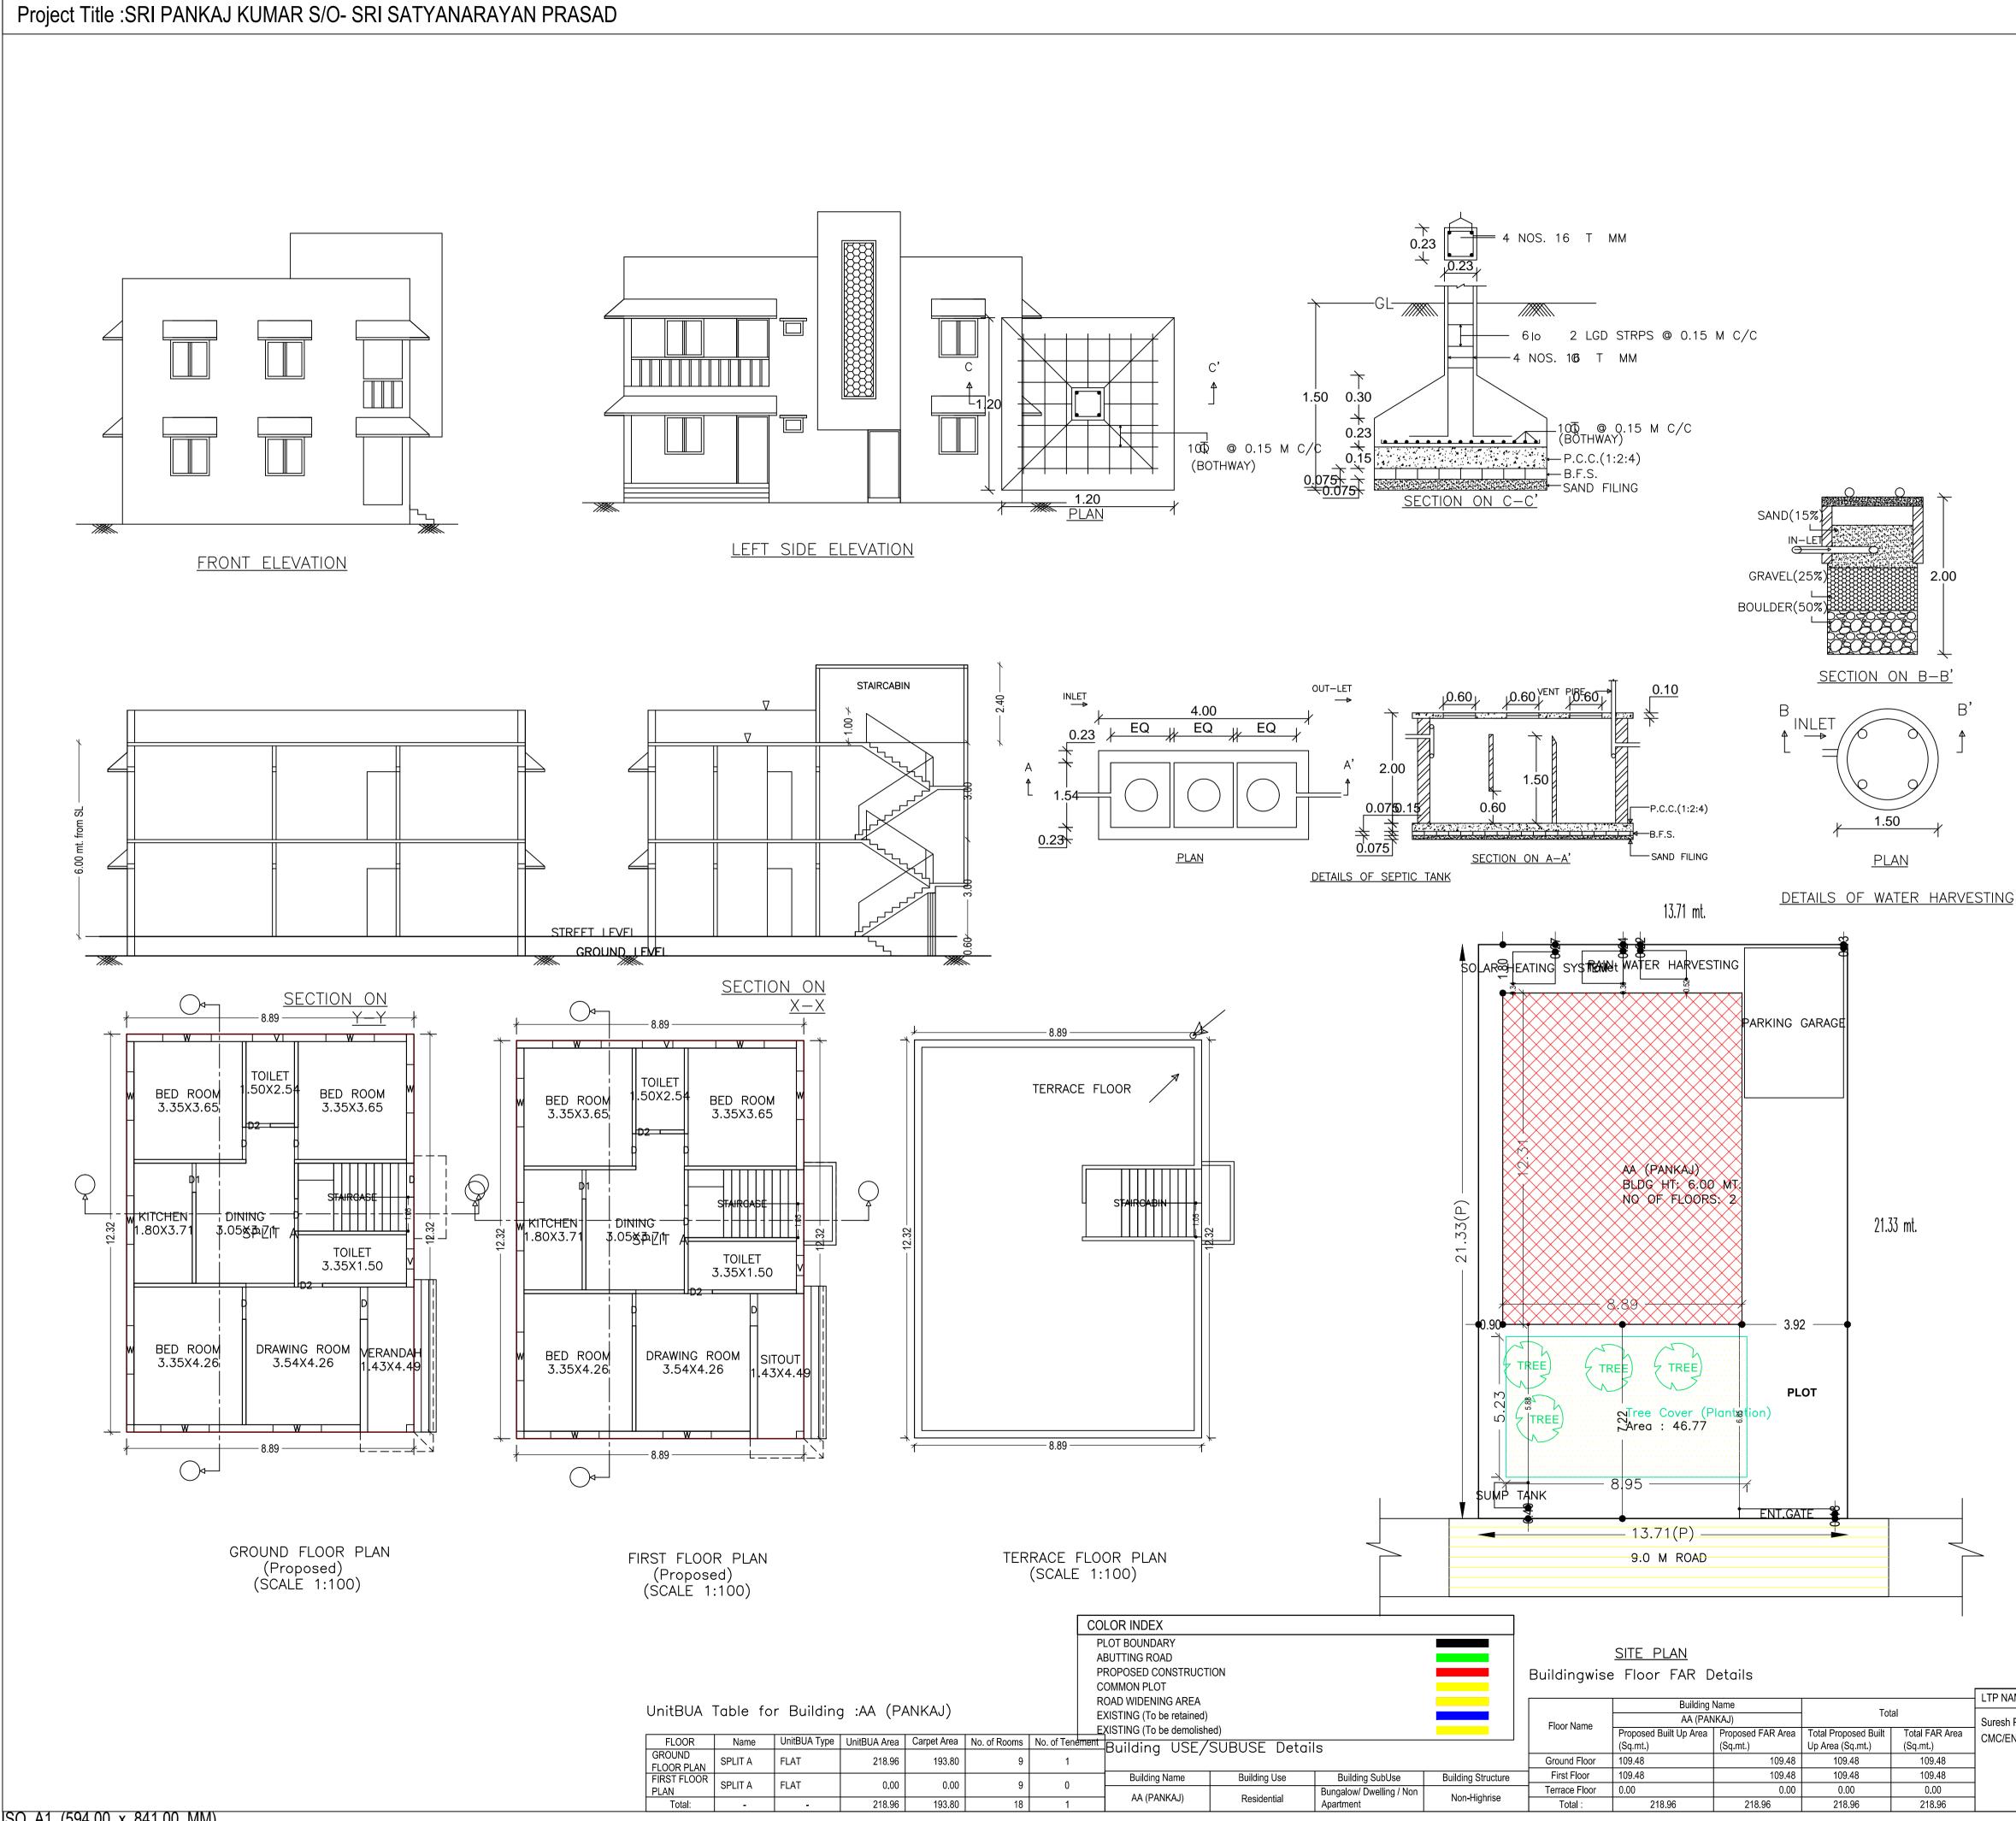

| OWNER (Regd)                                                             |                                                 | PANKAJ KUMAR                          |
|--------------------------------------------------------------------------|-------------------------------------------------|---------------------------------------|
| SUPERVISOR (Regd)                                                        |                                                 |                                       |
| ENGGINEER (Regd)                                                         |                                                 |                                       |
| ARCHITECT (Regd)                                                         |                                                 | Suresh Prasad Singh                   |
| Total Proposed BuiltUp Area                                              |                                                 | 218                                   |
| BUILT UP AREA CHECK                                                      |                                                 |                                       |
| Balance FAR Area                                                         |                                                 | 406                                   |
| Consumed FAR (Factor)                                                    |                                                 | 0                                     |
| Total Proposed FAR Area                                                  |                                                 | 218                                   |
| Proposed FAR Area                                                        |                                                 | 218                                   |
| Residential FAR                                                          |                                                 | 218                                   |
| Total Perm. FAR area                                                     |                                                 | 625                                   |
| Perm. FAR Area ( 2.50 )                                                  |                                                 | 625                                   |
| FAR CHECK                                                                |                                                 |                                       |
| Balance coverage area (16.21 %)                                          |                                                 | 40                                    |
| Total Prop. Coverage Area(43.79 %)                                       |                                                 | 109                                   |
| Proposed Coverage Area ( 43.79 % )                                       |                                                 | 109                                   |
| Permissible Coverage area ( 60.00 % )                                    |                                                 | 150                                   |
| COVERAGE CHECK                                                           |                                                 |                                       |
| Plot Area for FAR (Net Plot Area<br>+ RoadWidening Area)                 | (A-Deductions)                                  | 250                                   |
| Plot Area)                                                               | (A-Deductions)                                  | 250                                   |
| Area - Recreational/Amenity<br>space)<br>PLOT AREA FOR COVERAGE(Net      | (A-Deductions)                                  | 203                                   |
| BALANCE AREA OF PLOT(Net Plot                                            |                                                 |                                       |
| Total                                                                    |                                                 | 46                                    |
| Common Plot                                                              |                                                 | 46                                    |
| Deduction for Balance Plot Area(from Gros                                | ss Plot Area)                                   |                                       |
| NET AREA OF PLOT(Gross Plot Area<br>- Deduction from Gross Plot<br>area) | (A-Deductions)                                  | 250                                   |
| AREA OF PLOT (Minimum)                                                   | (A)                                             | 250                                   |
| AREA DETAILS:                                                            | (A)                                             | SQ.M                                  |
| Area                                                                     |                                                 | -                                     |
| Location of Development Area: Old                                        | West: CTS No PUJA CHANDRA                       | ł                                     |
| Nature of Development: New                                               | East: Road Width - 9 M ROAD                     |                                       |
| Project Type: Building Permission                                        | South: CTS No NIJ                               |                                       |
| Application Type: General Proposal                                       | North: CTS No NIJ                               |                                       |
| Inward_No: CMC/BP/0047/W02/2018                                          | Plot/SubPlot No: 991,1001                       |                                       |
| CORPORATION                                                              | PlotNearbyReligiousStructure: NA                |                                       |
| Authority: CHAS MUNICIPAL                                                |                                                 | · · · · · · · · · · · · · · · · · · · |
| LOCAL BODIES<br>District: BOKARO                                         | Plot SubUse: Bungalow/ Dwelling / Non Apartment |                                       |
| Region: JHARKHAND URBAN                                                  | Plot Use: Residential                           |                                       |
| PROJECT DETAIL:                                                          |                                                 |                                       |
|                                                                          | VERSION DATE: 28/09/2017                        |                                       |
| MUNICIPAL CORPORATION                                                    |                                                 |                                       |