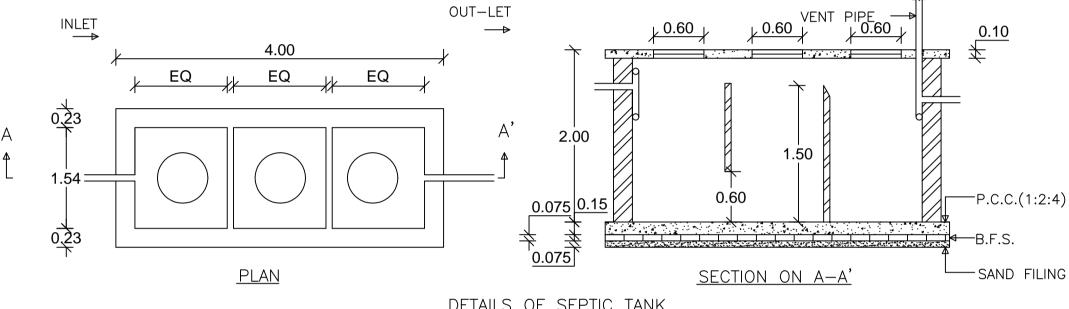

ISO\_A1\_(841.00\_x\_594.00\_MM)

This drawing is generated based on the inputs or drawing provided by Applicant. The approval is subjected to further verification and site visit report by the concerned scrutiny officer.



| AREA STATEMENT CHAS                       | VERSION NO.: 1.0.21                                        |            |  |  |  |  |  |
|-------------------------------------------|------------------------------------------------------------|------------|--|--|--|--|--|
| MUNICIPAL CORPORATION                     | VERSION DATE: 28/09/2017                                   |            |  |  |  |  |  |
| PROJECT DETAIL:                           |                                                            |            |  |  |  |  |  |
| Region: JHARKHAND URBAN<br>LOC