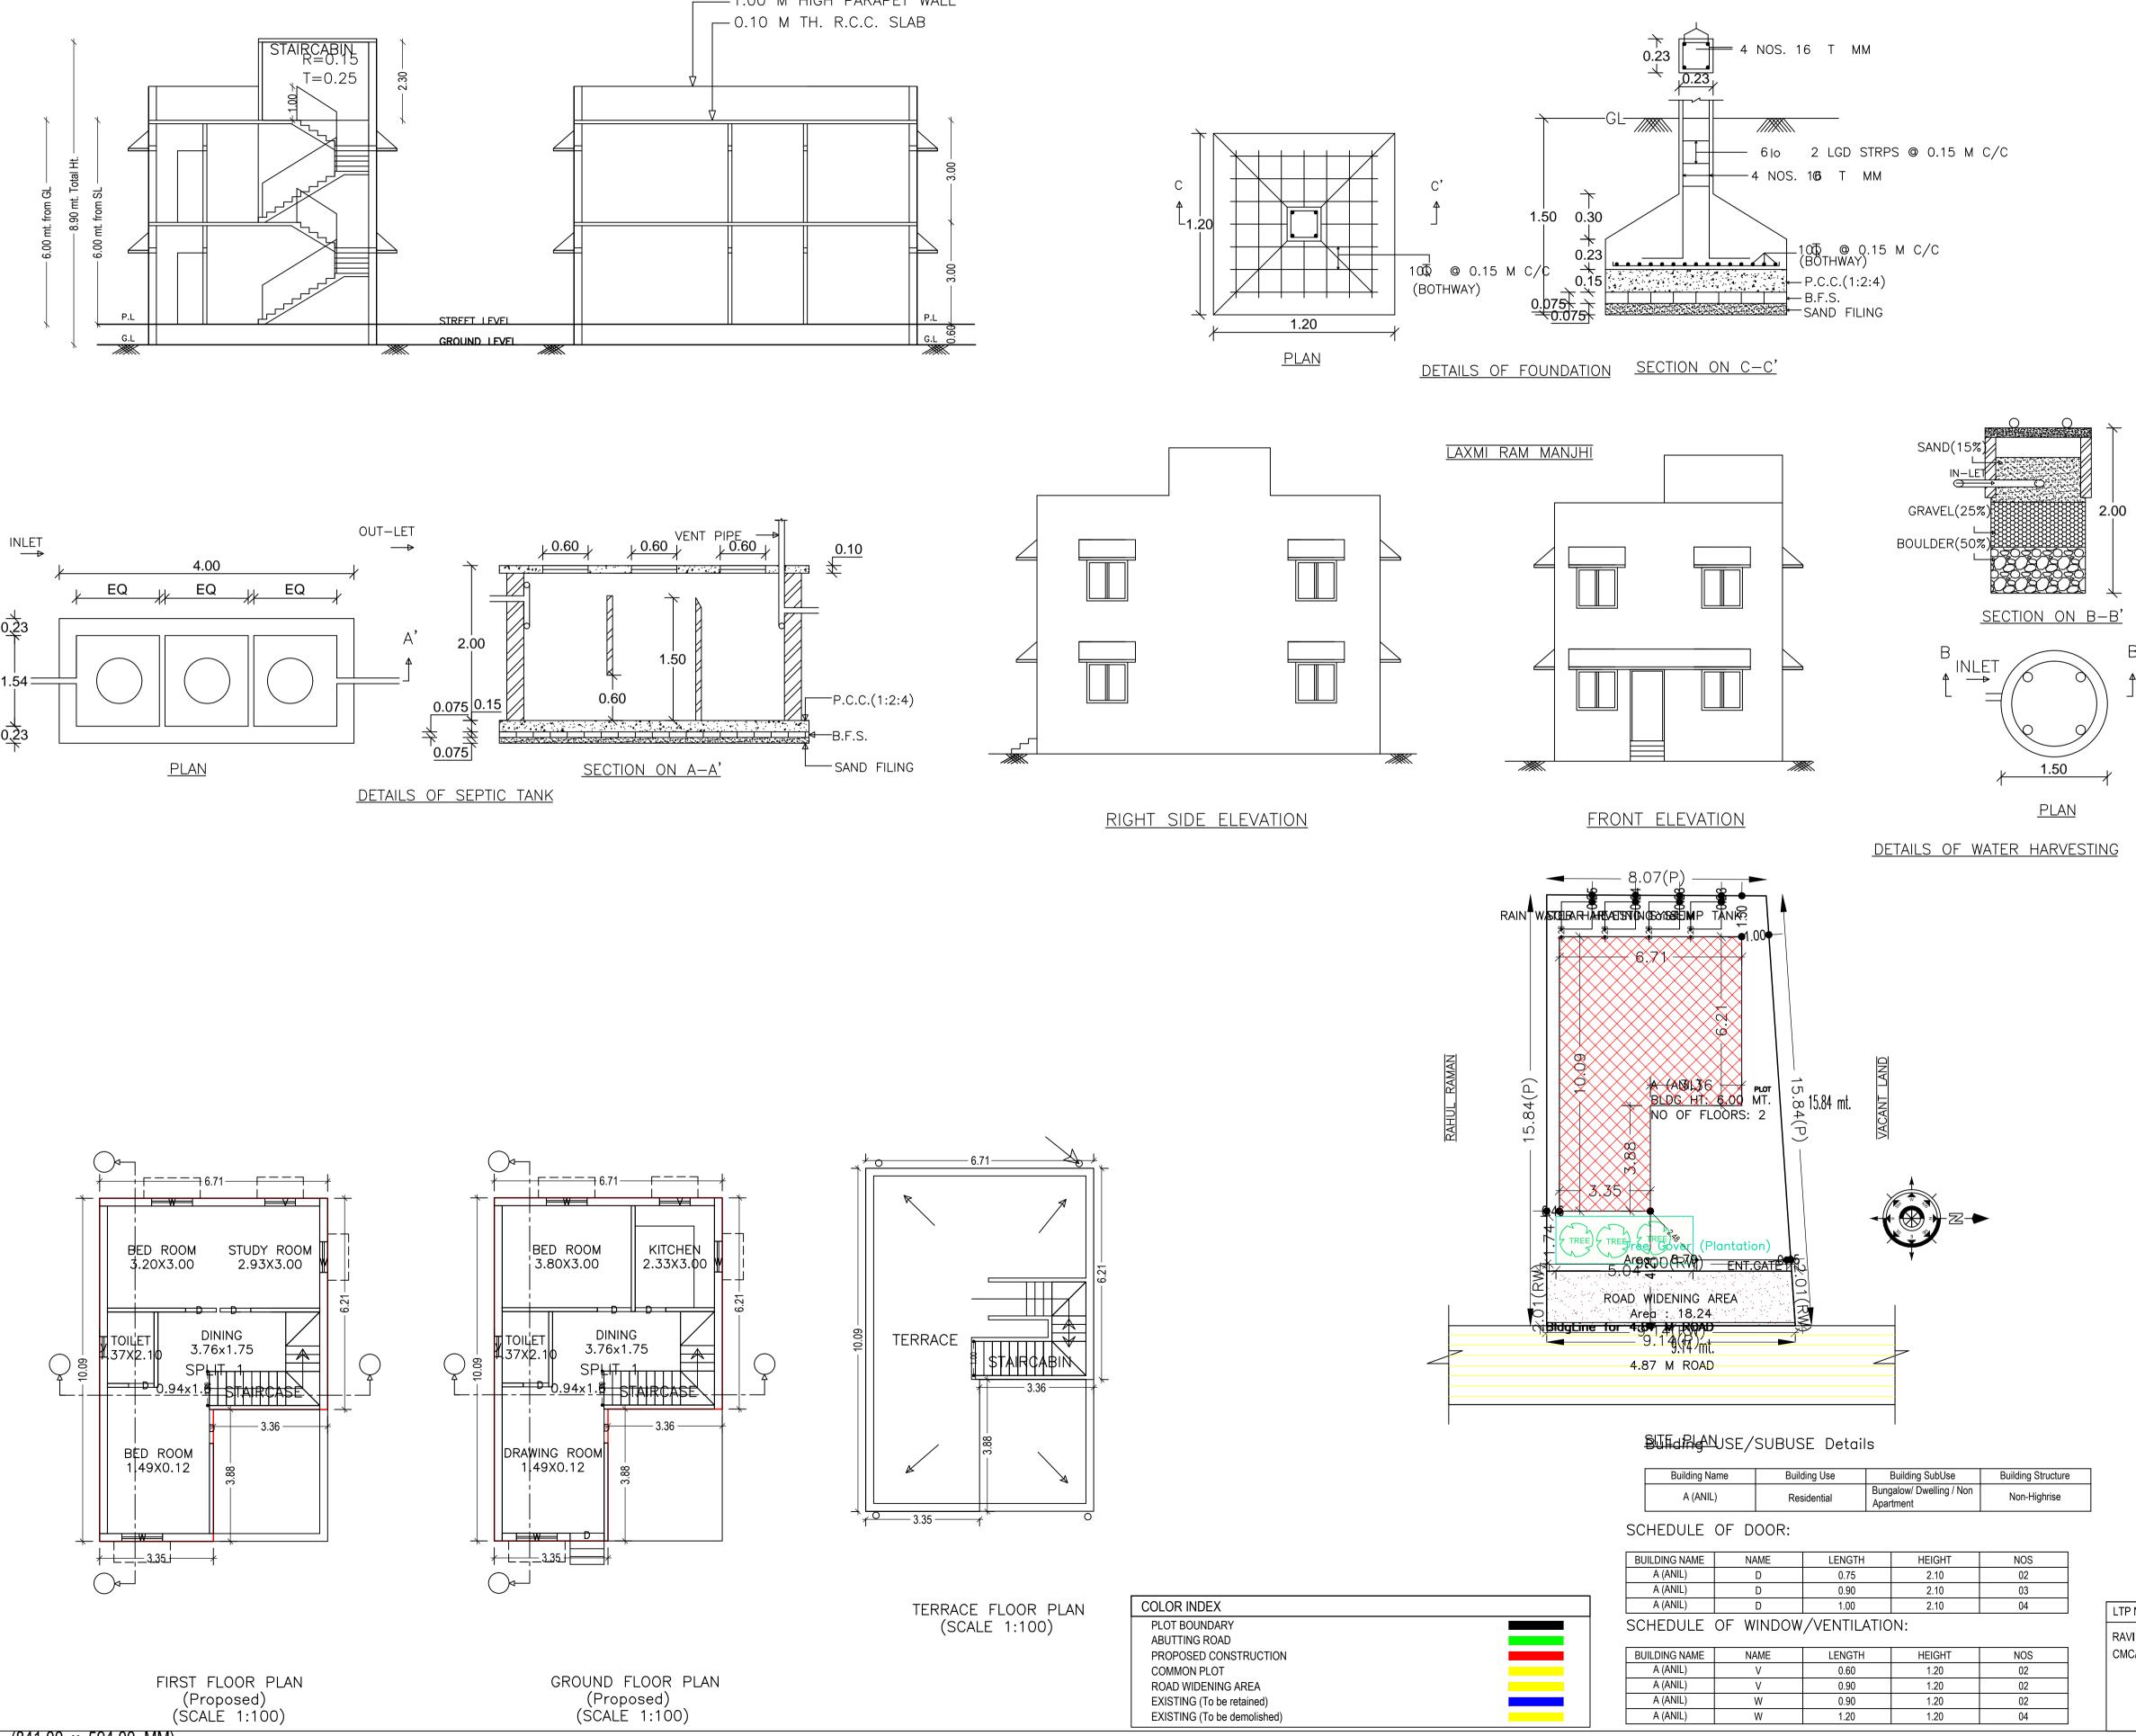

ISO\_A1\_(841.00\_x\_594.00\_MM)

This drawing is generated based on the inputs or drawing provided by Applicant. The approval is subjected to further verification and site visit report by the concerned scrutiny officer.



| AREA STATEMENT CHAS                       | VERSION NO.: 1.0.21                                        |            |  |  |  |  |  |
|-------------------------------------------|------------------------------------------------------------|------------|--|--|--|--|--|
| MUNICIPAL CORPORATION                     | VERSION DATE: 28/09/2017                                   |            |  |  |  |  |  |
| PROJECT DETAIL:                           |                                                            |            |  |  |  |  |  |
| Region: JHARKHAND URBAN<br>LOCAL