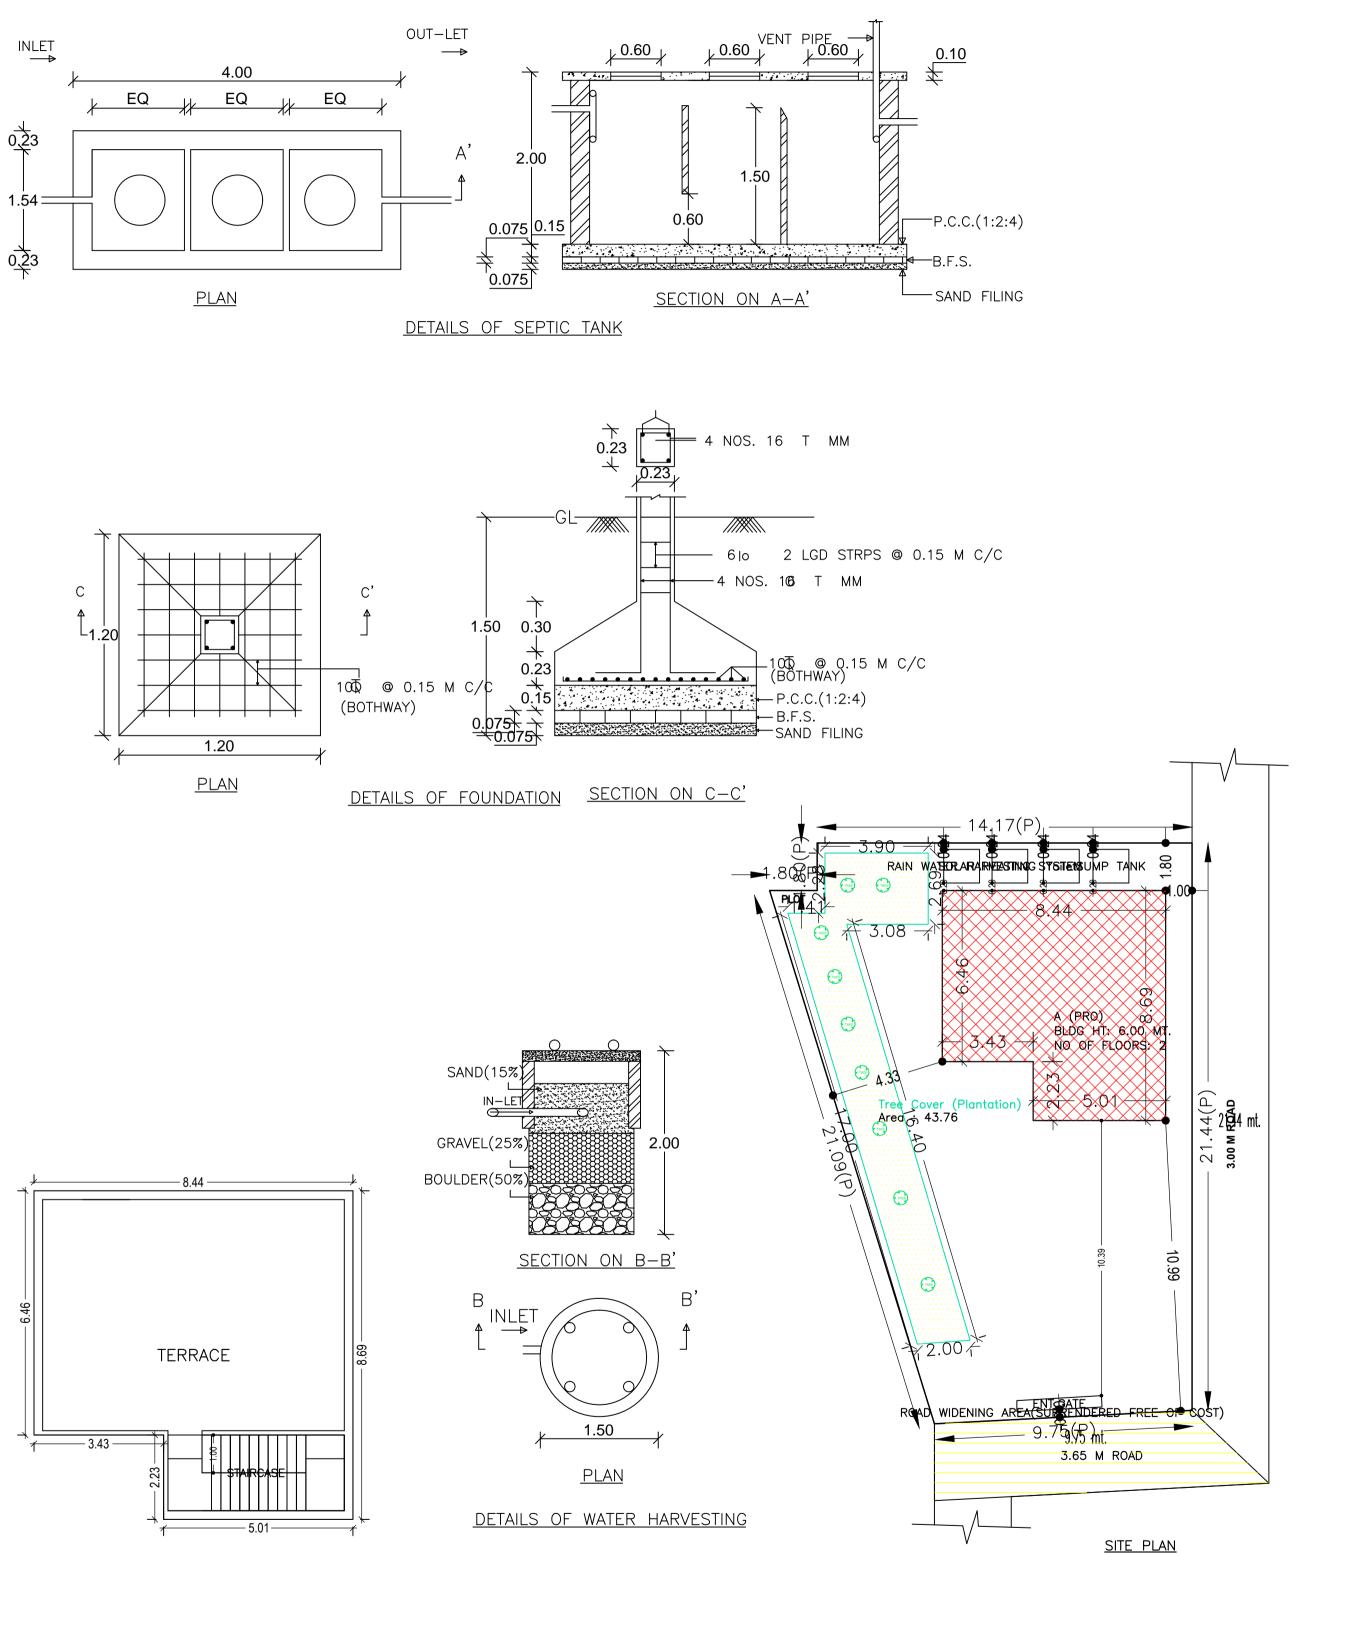

|                                   |                        | _                                               |                                 |                |          |                             |                |  |  |  |
|-----------------------------------|------------------------|-------------------------------------------------|---------------------------------|----------------|----------|-----------------------------|----------------|--|--|--|
| AREA STATEMENT CHAS               |                        |                                                 | VERSION NO.: 1.0.25             |                |          |                             |                |  |  |  |
| MUNICIPAL CORPORATION             |                        |                                                 | VERSION DATE: 12/04/2018        |                |          |                             |                |  |  |  |
| PROJECT DETAIL:                   |                        |                                                 |                                 |                |          |                             |                |  |  |  |
| Region: JHARKHAN                  | D URBAN                | PI                                              | Plot Use: Residential           |                |          |                             |                |  |  |  |
| LOCAL BODIES                      |                        |                                                 |                                 |                |          |                             |                |  |  |  |
| District: BOKARO                  |                        | Plot SubUse: Bungalow/ Dwelling / Non Apartment |                                 |                |          |                             |                |  |  |  |
| Authority: CHAS MU<br>CORPORATION | NICIPAL                | Pl                                              | otNearbyReli                    | igiousStruct   | ture: NA |                             |                |  |  |  |
| Inward_No: CMC/BP                 | /0102/\\/06/2018       | PI                                              | ot/SubPlot N                    | 0. 480 436     |          |                             |                |  |  |  |
| Application Type: Ge              |                        | _                                               | orth: CTS No                    | ,              |          |                             |                |  |  |  |
| Project Type: Buildin             |                        | _                                               | outh: CTS No                    |                |          |                             |                |  |  |  |
| Nature of Developme               | •                      | _                                               |                                 |                |          | <b>.</b>                    |                |  |  |  |
|                                   |                        | Ea                                              | East: Road Width - PART OF PLOT |                |          |                             |                |  |  |  |
| Location of Developr<br>Area      | nent Area. Old         | W                                               | West: Road Width - 3.65M ROAD   |                |          |                             |                |  |  |  |
| AREA DETAILS:                     |                        |                                                 |                                 |                |          |                             | SQ.MT.         |  |  |  |
| AREA OF PLOT (N                   | (inimum)               | (A                                              | )                               |                |          | 282.00                      |                |  |  |  |
|                                   | DT(Gross Plot Area     | - ,^                                            | /                               |                |          | 282.00                      |                |  |  |  |
| - Deduction from G                |                        | (A                                              | -Deductions)                    |                |          | 282.00                      |                |  |  |  |
| area)                             |                        |                                                 | 2000000000                      |                |          |                             | 202.00         |  |  |  |
| /                                 | nce Plot Area(from Gro | ss Plo                                          | ot Area)                        |                |          |                             |                |  |  |  |
|                                   | non Plot               |                                                 |                                 |                |          |                             | 43.76          |  |  |  |
| Total                             |                        |                                                 |                                 |                |          |                             | 43.76          |  |  |  |
| BALANCE AREA C                    |                        |                                                 |                                 |                |          |                             | 43.70          |  |  |  |
| Area - Recreationa                |                        | (Δ                                              | -Deductions)                    |                |          |                             | 238.24         |  |  |  |
| space)                            | in anothey             |                                                 | Deddedonoj                      |                |          |                             | 200.24         |  |  |  |
| PLOT AREA FOR                     | COVERAGE(Net           |                                                 |                                 |                |          |                             |                |  |  |  |
| Plot Area)                        |                        | (A                                              | -Deductions)                    | )              |          |                             | 282.00         |  |  |  |
| Plot Area for FAR (               | Net Plot Area          |                                                 | <b>D I I I</b>                  |                |          | 1                           |                |  |  |  |
| + RoadWidening A                  |                        | (A                                              | -Deductions)                    |                |          |                             | 282.00         |  |  |  |
| COVERAGE CHEC                     | ,                      | -                                               |                                 |                |          |                             |                |  |  |  |
|                                   | ssible Coverage area ( | 60.00                                           | (%)                             |                |          |                             | 169.20         |  |  |  |
|                                   | sed Coverage Area ( 2  |                                                 |                                 |                |          |                             | 65.69          |  |  |  |
|                                   | Prop. Coverage Area (  |                                                 | ,                               |                |          | 65.69                       |                |  |  |  |
|                                   | ce coverage area ( 36. |                                                 | ,                               |                |          |                             |                |  |  |  |
|                                   | Le coverage area ( 50. | / 1 /0 )                                        |                                 |                |          |                             | 103.51         |  |  |  |
| FAR CHECK                         |                        |                                                 |                                 |                |          | 1                           | 100.00         |  |  |  |
|                                   | FAR Area ( 1.50 )      |                                                 |                                 |                |          |                             | 423.00         |  |  |  |
|                                   | Perm. FAR area         |                                                 |                                 |                |          |                             | 423.00         |  |  |  |
|                                   | ential FAR             |                                                 |                                 |                |          |                             | 131.39         |  |  |  |
|                                   | sed FAR Area           |                                                 |                                 |                |          | 131.39                      |                |  |  |  |
| Total                             | Proposed FAR Area      |                                                 |                                 |                |          | 131.39                      |                |  |  |  |
| Consi                             | umed FAR (Factor)      |                                                 |                                 |                |          | 0.47                        |                |  |  |  |
| Balan                             | ce FAR Area            |                                                 |                                 |                |          |                             | 291.61         |  |  |  |
| BUILT UP AREA C                   | HECK                   |                                                 |                                 |                |          | •                           |                |  |  |  |
|                                   | Proposed BuiltUp Area  | 1                                               |                                 |                |          |                             | 131.38         |  |  |  |
| ARCHITECT (Regd)                  |                        |                                                 |                                 |                |          | RAVI KUMAR                  |                |  |  |  |
| ENGGINEER (Regd)                  |                        |                                                 |                                 |                |          |                             | -              |  |  |  |
| SUPERVISOR (Reg                   |                        |                                                 |                                 |                |          |                             |                |  |  |  |
| OWNER (Regd)                      | ~)                     |                                                 |                                 |                |          | LATIKA SARKAR               |                |  |  |  |
| OWNER (Regu)                      |                        | <b>—</b>                                        |                                 |                |          |                             |                |  |  |  |
|                                   |                        |                                                 |                                 |                |          |                             |                |  |  |  |
|                                   | DEVELOPMENT A          |                                                 | RITY                            |                |          | LOCAL BODY                  |                |  |  |  |
|                                   |                        |                                                 |                                 |                |          |                             |                |  |  |  |
| Building :/                       | A (PRO)                |                                                 |                                 |                |          |                             |                |  |  |  |
|                                   |                        |                                                 |                                 |                |          |                             |                |  |  |  |
|                                   |                        | Pror                                            | osed FAR                        |                |          | Total Consume               | h              |  |  |  |
| Floor Name                        | Total Built Up Area    |                                                 | a (Sq.mt.)                      | Total FAF      | R Area   | Additional FAR              |                |  |  |  |
|                                   | (Sq.mt.)               |                                                 | Resi.                           | (Sq.mt.)       |          | Area (Sq.mt.)               |                |  |  |  |
| Ground Floor                      | 65.69                  |                                                 | 65.69                           |                | 65.69    | 65.6                        | i9 01          |  |  |  |
| First Floor                       | 65.69                  |                                                 | 65.69                           |                | 65.69    | 65.6                        |                |  |  |  |
| Terrace Floor                     | 0.00                   |                                                 | 0.00                            |                | 0.00     | 0.0                         |                |  |  |  |
| Total :                           | 131.38                 |                                                 | 131.38                          | 131.3          |          | 131.38                      | 01             |  |  |  |
| Total Number of                   | 131.38                 |                                                 | 131.38                          | 131.3          | 88       | 131.38                      | 01             |  |  |  |
| Same Buildings                    | 1                      |                                                 |                                 |                |          |                             |                |  |  |  |
| :                                 |                        |                                                 |                                 |                |          |                             |                |  |  |  |
| Total :                           | 131.38                 |                                                 | 131.38                          | 131.3          | 38       | 131.38                      | 01             |  |  |  |
|                                   |                        |                                                 |                                 |                | -        |                             |                |  |  |  |
| Buildingwis                       | e Floor FAf            | τL                                              | etails                          |                |          |                             |                |  |  |  |
|                                   |                        |                                                 |                                 |                |          |                             |                |  |  |  |
|                                   | Bu                     | ng Name                                         |                                 |                | Total    |                             |                |  |  |  |
| Floor Name                        |                        | A (PR<br>Proposed Built Up Area                 |                                 |                |          | Total                       |                |  |  |  |
|                                   |                        |                                                 |                                 |                |          | roposed Built Total FAR Are |                |  |  |  |
| 1                                 | (Sq.mt.)               |                                                 |                                 |                |          | ea (Sq.mt.)                 | (Sq.mt.)       |  |  |  |
|                                   | (Sq.mt.)               |                                                 | (                               |                |          |                             |                |  |  |  |
| Ground Floor                      | (Sq.mt.)<br>65.69      |                                                 | ()                              | 65.69          |          | 65.69                       | 65.69          |  |  |  |
| Ground Floor<br>First Floor       |                        |                                                 |                                 | 65.69<br>65.69 |          | 65.69<br>65.69              | 65.69<br>65.69 |  |  |  |
|                                   | 65.69                  |                                                 |                                 |                |          |                             |                |  |  |  |
| First Floor                       | 65.69<br>65.69         |                                                 | 131                             | 65.69<br>0.00  |          | 65.69                       | 65.69          |  |  |  |