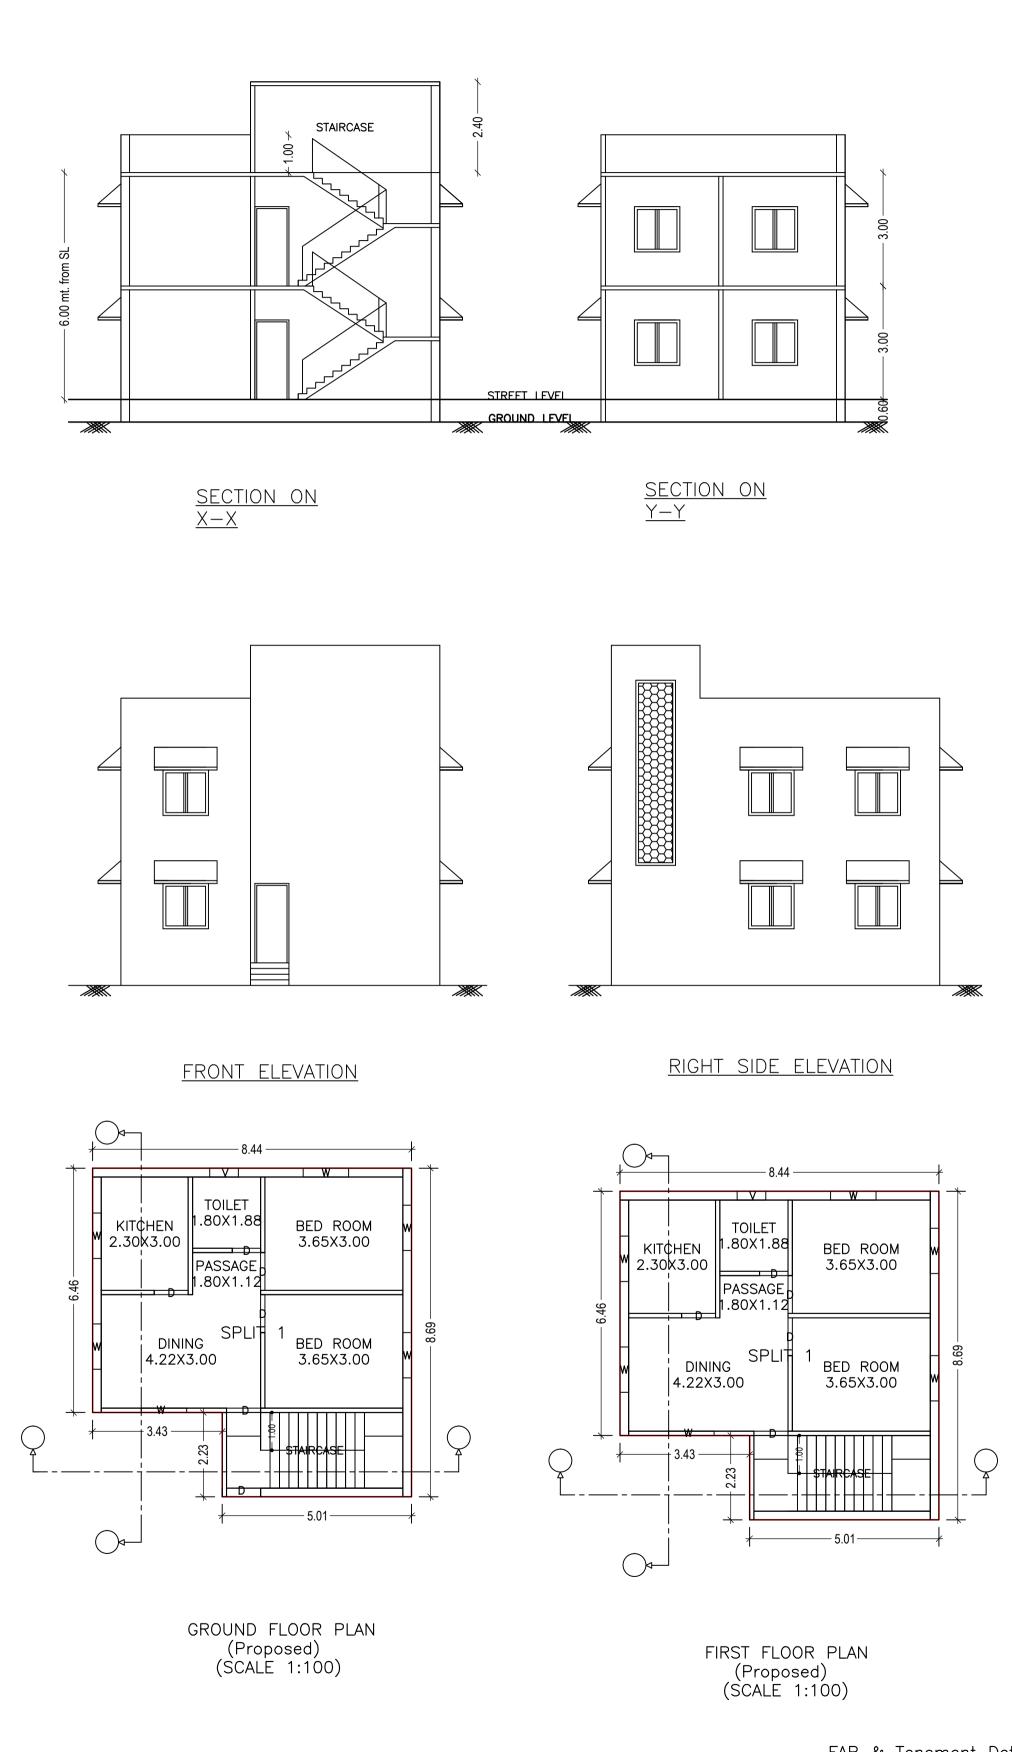

## TERRACE FLOOR PLAN (SCALE 1:100)

А

SCHEDULE OF DOOR:

|                                                                                       |                             | BUILDING NAME | NAME | LENGTH      | HEIGHT | NOS |                        |                                                                |
|---------------------------------------------------------------------------------------|-----------------------------|---------------|------|-------------|--------|-----|------------------------|----------------------------------------------------------------|
|                                                                                       | COLOR INDEX                 | A (PRO)       | D    | 0.75        | 2.10   | 02  | LTP NAME AND SIGNATURE | STRUCTURAL ENG'S NAME AND SIGNATURE BUILDER NAME AND SIGNATURE |
| le 4c-1)                                                                              | PLOT BOUNDARY               | A (PRO)       | D    | 0.90        | 2.10   | 04  |                        |                                                                |
|                                                                                       | ABUTTING ROAD               | A (PRO)       | D    | 1.00        | 2.10   | 04  | RAVI KUMAR             |                                                                |
| d FAR                                                                                 | PROPOSED CONSTRUCTION       | SCHEDULE O    |      | /VENTILATIO | N.     |     | CMC/DFTMN/0024/2017    |                                                                |
| d FAR<br>.mt.) Total FAR Area Additional FAR<br>(Sq.mt.) Area (Sq.mt.) Total Consumed | COMMON PLOT                 |               |      |             | •••    |     |                        |                                                                |
| i. (Sq.mt.) Area (Sq.mt.)                                                             | ROAD WIDENING AREA          | BUILDING NAME | NAME | LENGTH      | HEIGHT | NOS | 1                      |                                                                |
| 31.38 131.38 131.38 01                                                                | EXISTING (To be retained)   | A (PRO)       | V    | 0.76        | 1.20   | 02  | 7                      |                                                                |
| 38 131.38 131.38 01                                                                   | EXISTING (To be demolished) | A (PRO)       | W    | 1.20        | 1.20   | 12  | 7                      |                                                                |
|                                                                                       |                             | -             |      |             |        |     |                        |                                                                |

Terrace Floor 0.00 Total : 131.38 131.38 UnitBUA Table for Building :A (PRO)

| FLOOR                | Name    | UnitBUA Type | UnitBUA Area | Carpet Area | No. of Rooms | No. of Tenement |
|----------------------|---------|--------------|--------------|-------------|--------------|-----------------|
| GROUND<br>FLOOR PLAN | SPLIT 1 | FLAT         | 131.39       | 113.60      | 6            | 1               |
| FIRST FLOOR<br>PLAN  | SPLIT 1 | FLAT         | 0.00         | 0.00        | 6            | 0               |
| Total:               | -       | -            | 131.39       | 113.60      | 12           | 1               |