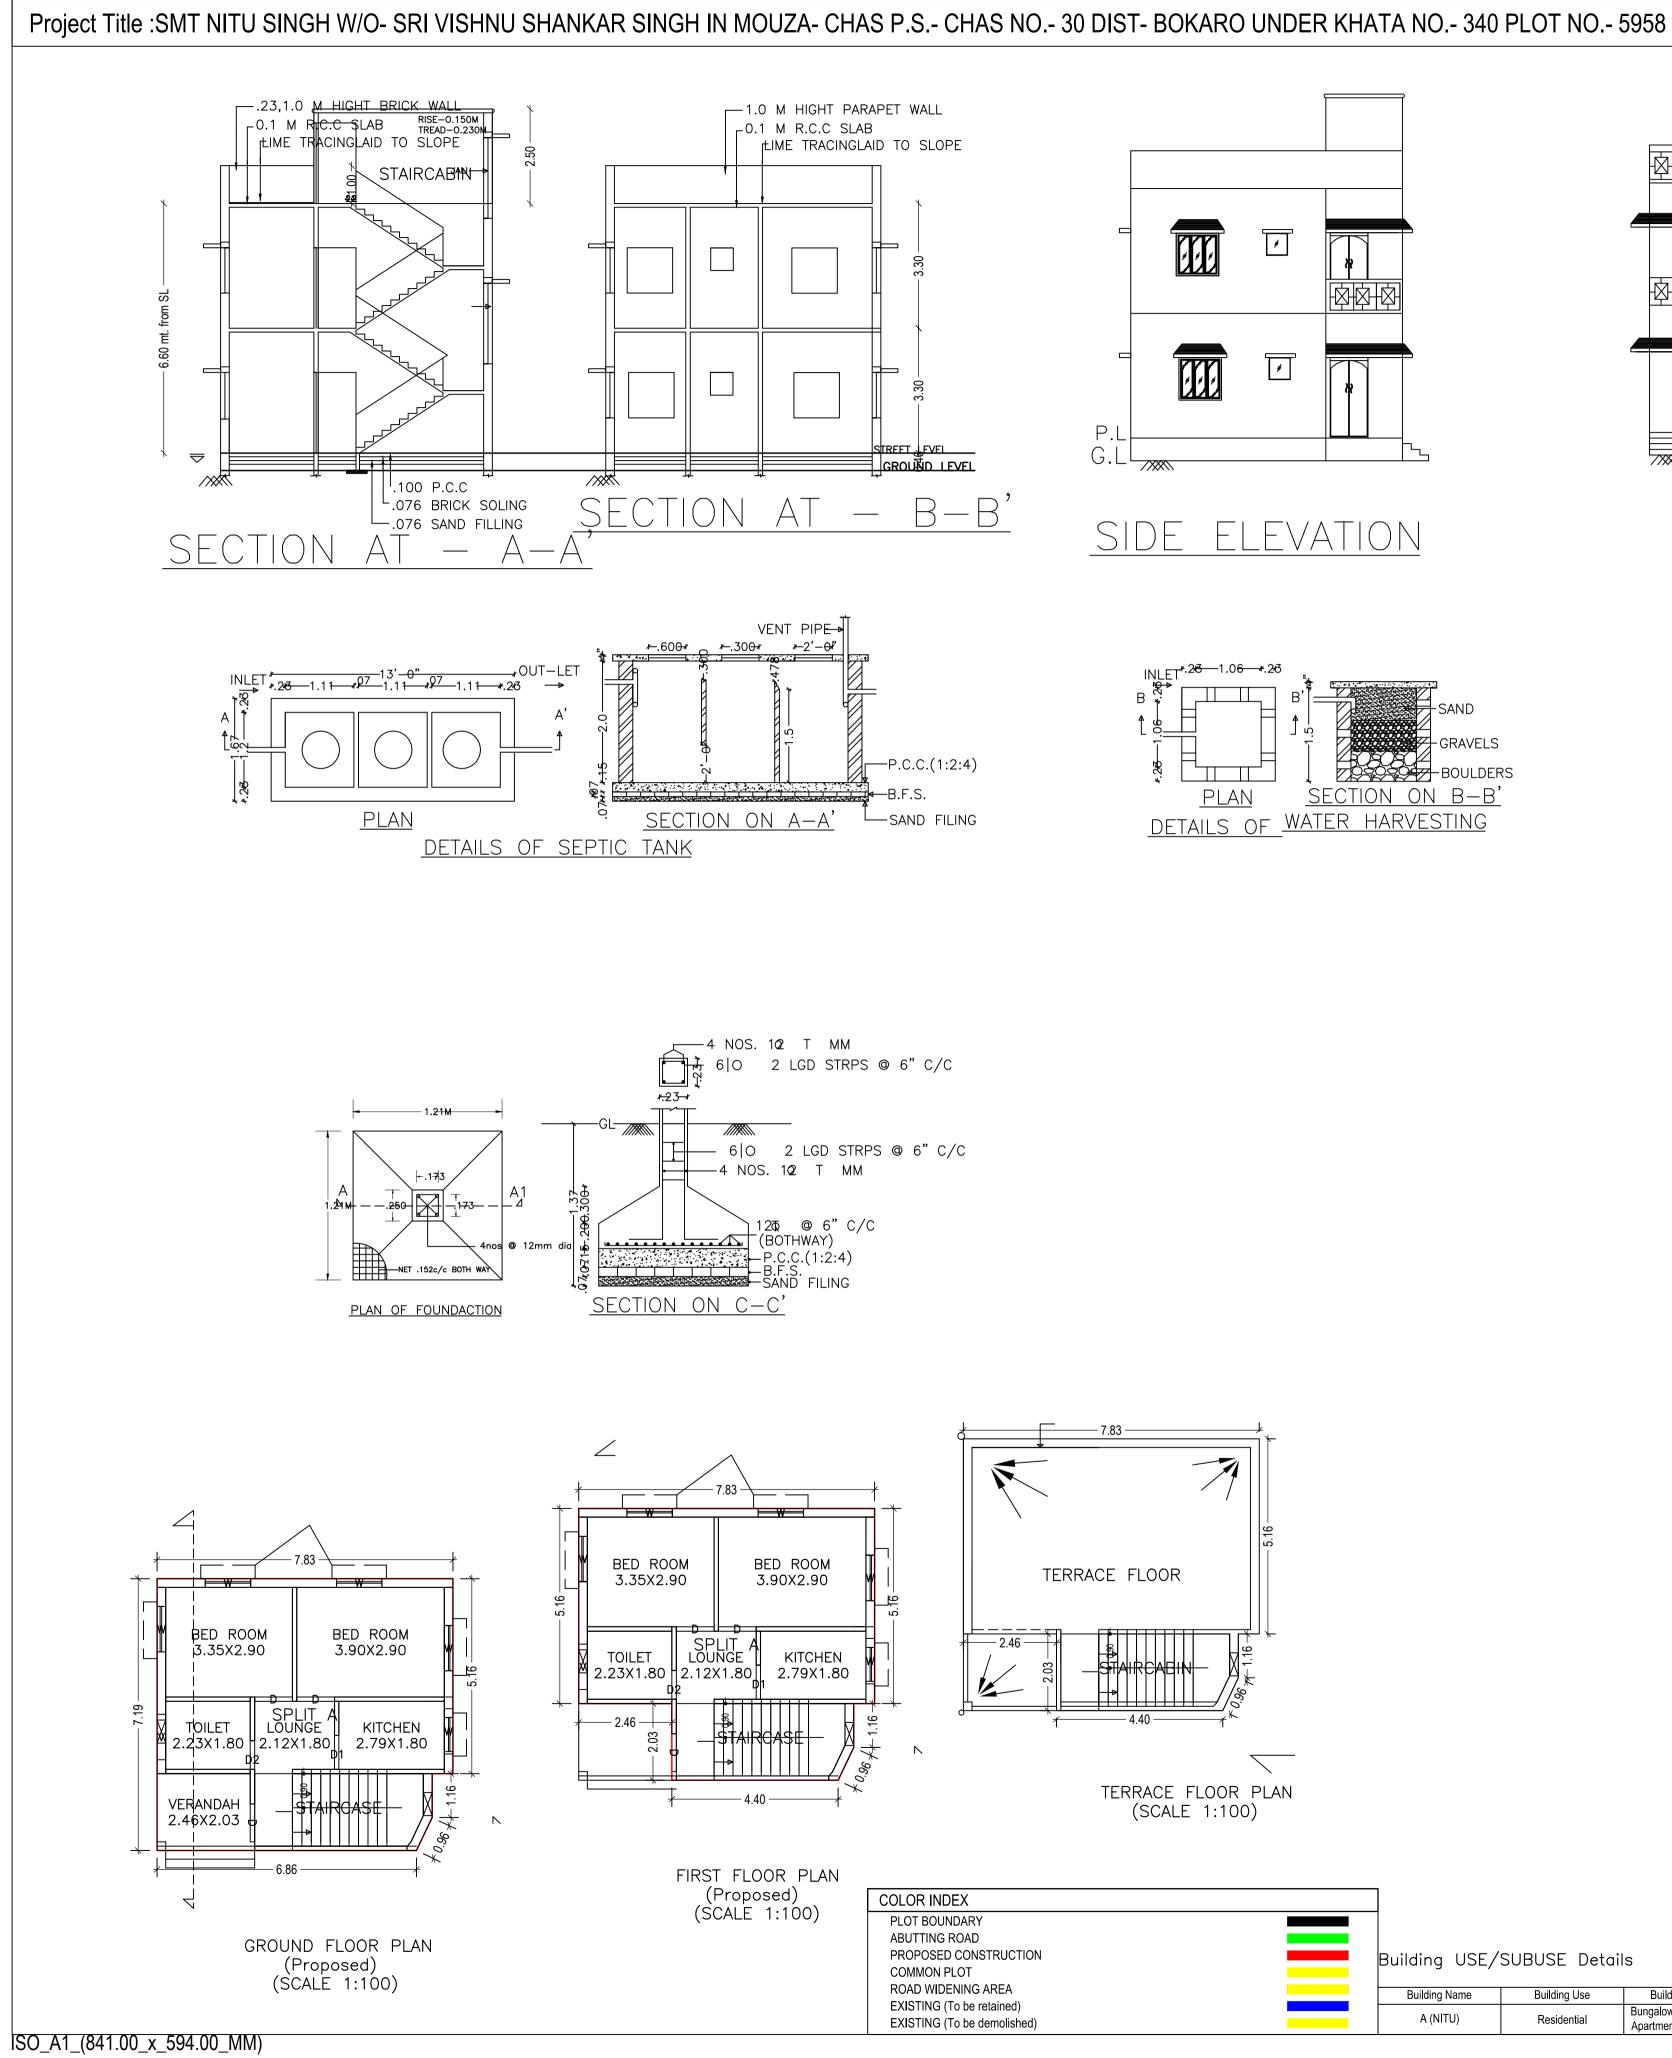

| Proposal Basic Information |             |  |  |  |  |  |  |  |  |  |
|----------------------------|-------------|--|--|--|--|--|--|--|--|--|
| Proposal File No.          | CMC/BP/01   |  |  |  |  |  |  |  |  |  |
| Owner Name                 | NITU SINGH  |  |  |  |  |  |  |  |  |  |
|                            |             |  |  |  |  |  |  |  |  |  |
|                            |             |  |  |  |  |  |  |  |  |  |
| Khata No                   | 340         |  |  |  |  |  |  |  |  |  |
| Plot No                    | 5958        |  |  |  |  |  |  |  |  |  |
| Village Name               | Chas        |  |  |  |  |  |  |  |  |  |
| Use                        | Residential |  |  |  |  |  |  |  |  |  |
| SubUse                     | Residential |  |  |  |  |  |  |  |  |  |
|