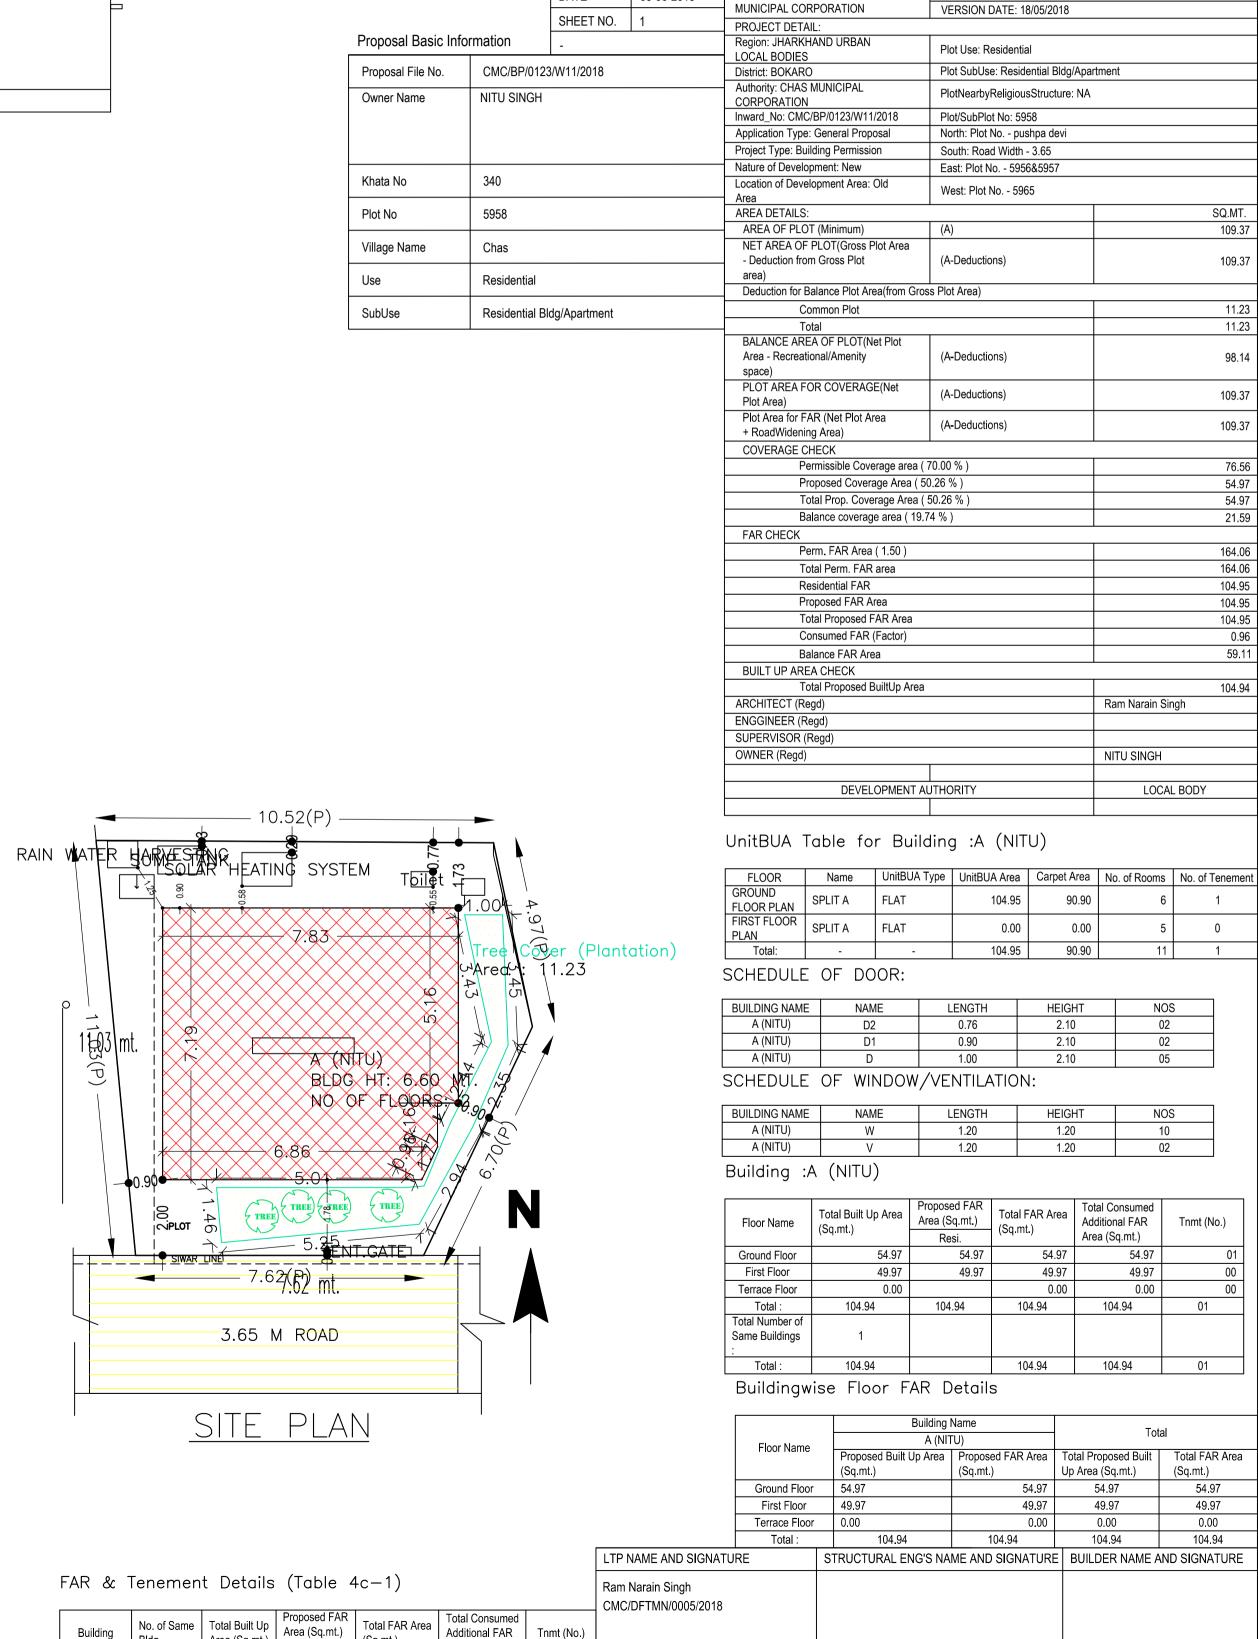

| Proposal Basic Information |             |  |  |  |  |  |  |  |  |  |
|----------------------------|-------------|--|--|--|--|--|--|--|--|--|
| Proposal File No.          | CMC/BP/01   |  |  |  |  |  |  |  |  |  |
| Owner Name                 | NITU SINGH  |  |  |  |  |  |  |  |  |  |
|                            |             |  |  |  |  |  |  |  |  |  |
|                            |             |  |  |  |  |  |  |  |  |  |
| Khata No                   | 340         |  |  |  |  |  |  |  |  |  |
| Plot No                    | 5958        |  |  |  |  |  |  |  |  |  |
| Village Name               | Chas        |  |  |  |  |  |  |  |  |  |
| Use                        | Residential |  |  |  |  |  |  |  |  |  |
| SubUse                     | Residential |  |  |  |  |  |  |  |  |  |
|                            |             |  |  |  |  |  |  |  |  |  |

DATE

05-06-2018

| Building USE/SUBUSE Details |               |                          |                    | Building      | No. of Same<br>Bldg | Total Built Up<br>Area (Sg.mt.)       | Area (Sq.mt.) | Total FAR Area<br>(Sq.mt.) | Total Consumed<br>Additional FAR | Tnmt (No.) |
|-----------------------------|---------------|--------------------------|--------------------|---------------|---------------------|---------------------------------------|---------------|----------------------------|----------------------------------|------------|
| Building Name               | Building Use  | Building SubUse          | Building Structure |               | 5                   | · · · · · · · · · · · · · · · · · · · | Resi.         | ()                         | Area (Sq.mt.)                    |            |
|                             | D. J. L. K. I | Bungalow/ Dwelling / Non | Nen Historiae      | A (NITU)      | 1                   | 104.94                                | 104.94        | 104.94                     | 104.94                           | 01         |
| A (NITU)                    | Residential   | Apartment                | Non-Highrise       | Grand Total : | 1                   | 104.94                                | 104.94        | 104.94                     | 104.94                           | 01         |

VERSION NO.: 1.0.27

AREA STATEMENT CHAS