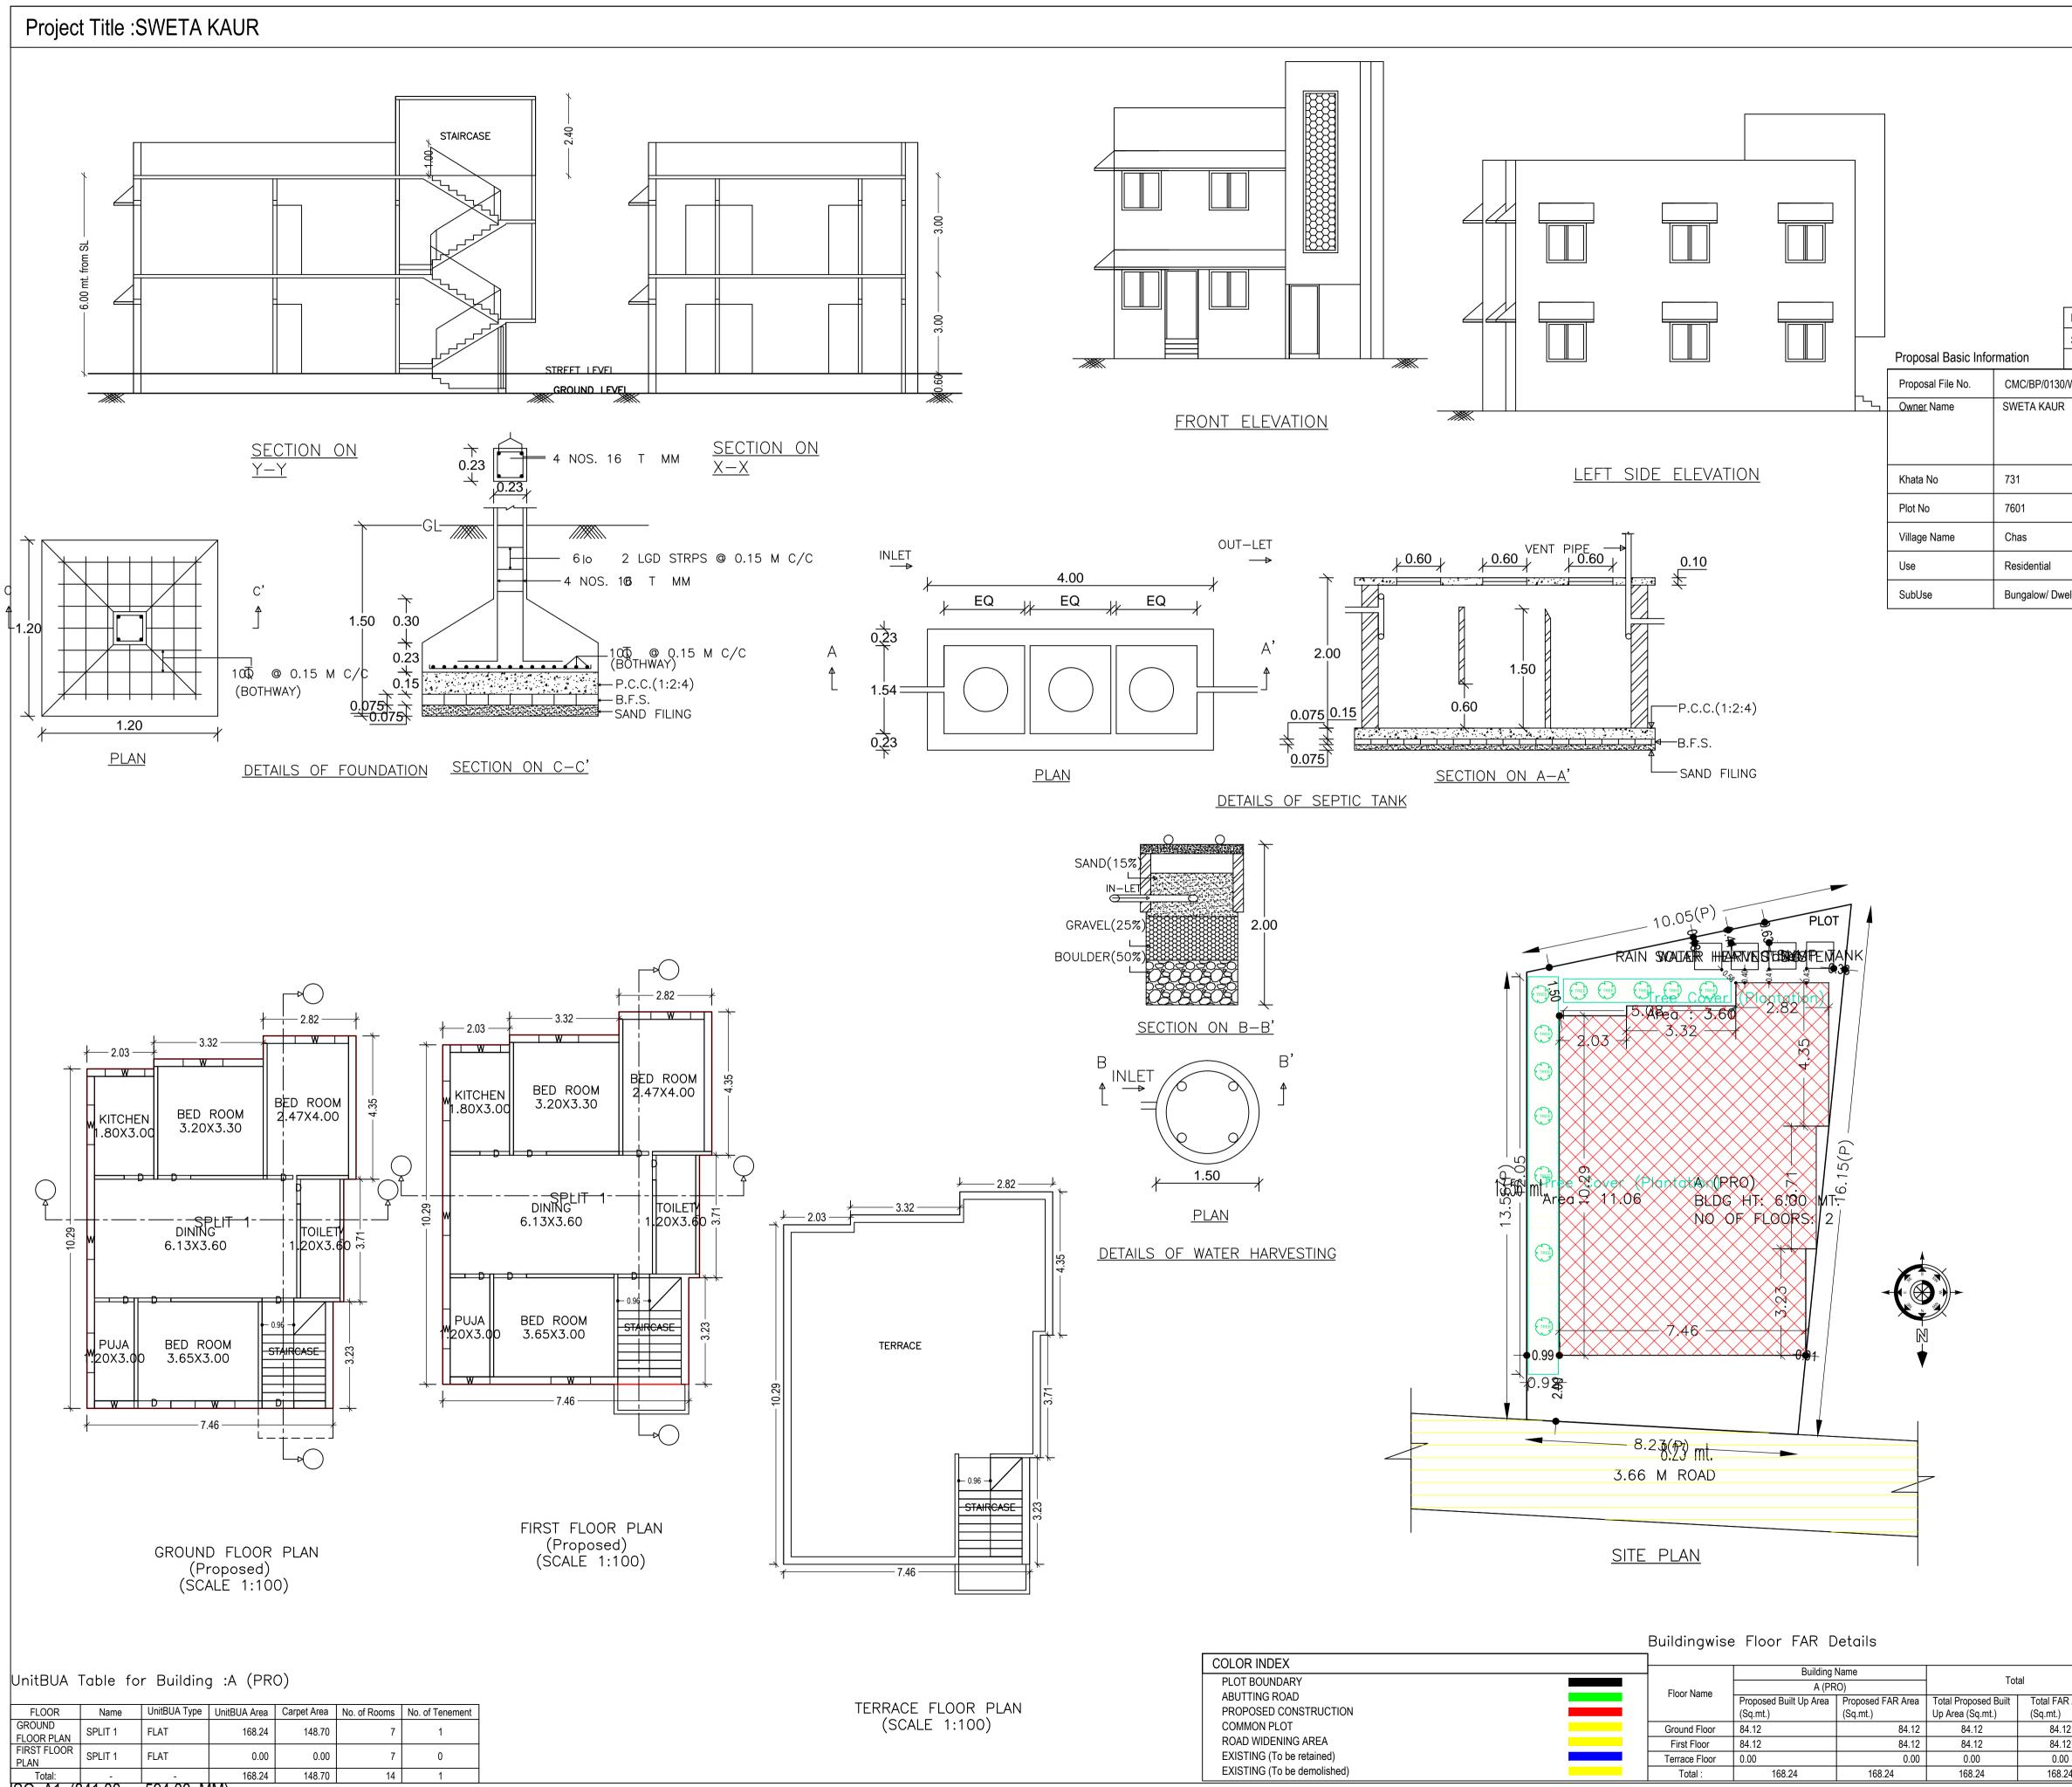

ISO\_A1\_(841.00\_x\_594.00\_MM)

| DATE             | 30-06-2018 | AREA STATEMENT CHAS                                                      | VERSION NO.: 1.0.28      |            |  |
|------------------|------------|--------------------------------------------------------------------------|--------------------------|------------|--|
|                  |            | - MUNICIPAL CORPORATION                                                  | VERSION DATE: 30/06/2018 |            |  |
| SHEET NO.        | 1          | PROJECT DETAIL:                                                          |                          |            |  |
| -                |            | Region: JHARKHAND URBAN<br>LOCAL BODIES                                  |                          |            |  |
| 1/1/22/2018      |            | District: BOKARO                                                         | / Non Apartment          |            |  |
| )/W32/2018       |            | - Authority: CHAS MUNICIPAL                                              | •                        |            |  |
| 2                |            | CORPORATION                                                              |                          |            |  |
|                  |            | Inward_No: CMC/BP/0130/W32/2018                                          |                          |            |  |
|                  |            | Application Type: General Proposal                                       |                          |            |  |
|                  |            | Project Type: Building Permission                                        | AK                       |            |  |
|                  |            | Nature of Development: New                                               | 1                        |            |  |
|                  |            | Location of Development Area: Old                                        | NGH                      |            |  |
|                  |            | Area                                                                     |                          |            |  |
|                  |            | AREA DETAILS:                                                            |                          | SQ.MT.     |  |
|                  |            | AREA OF PLOT (Minimum)                                                   | (A)                      | 133.10     |  |
|                  |            | NET AREA OF PLOT(Gross Plot Area<br>- Deduction from Gross Plot<br>area) | (A-Deductions)           | 133.10     |  |
|                  |            | Deduction for Balance Plot Area(from Gros                                | ss Plot Area)            |            |  |
|                  |            | Common Plot                                                              | 14.65                    |            |  |
| elling / Non Apa | rtment     | Total                                                                    | 14.65                    |            |  |
|                  |            | BALANCE AREA OF PLOT(Net Plot                                            |                          | 14.00      |  |
|                  |            | Area - Recreational/Amenity                                              | (A-Deductions)           | 118.44     |  |
|                  |            | space)                                                                   |                          |            |  |
|                  |            | PLOT AREA FOR COVERAGE(Net                                               | (A Doductions)           | 122.10     |  |
|                  |            | Plot Area)                                                               | (A-Deductions)           | 133.10     |  |
|                  |            | Plot Area for FAR (Net Plot Area<br>+ RoadWidening Area)                 | 133.10                   |            |  |
|                  |            | COVERAGE CHECK                                                           |                          |            |  |
|                  |            | Permissible Coverage area (                                              | 93.17                    |            |  |
|                  |            | Proposed Coverage Area ( 63                                              | 84.12                    |            |  |
|                  |            | Total Prop. Coverage Area (                                              | 84.12                    |            |  |
|                  |            | Balance coverage area ( 6.80                                             | 9.05                     |            |  |
|                  |            | FAR CHECK                                                                | 1                        |            |  |
|                  |            | Perm. FAR Area(1.50)                                                     | 199.65                   |            |  |
|                  |            | Total Perm. FAR area                                                     | 199.65                   |            |  |
|                  |            | Residential FAR                                                          | 168.24                   |            |  |
|                  |            | Proposed FAR Area                                                        | 168.24                   |            |  |
|                  |            | Total Proposed FAR Area                                                  | 168.24                   |            |  |
|                  |            | Consumed FAR (Factor)                                                    | 1.26                     |            |  |
|                  |            | Balance FAR Area                                                         | 31.41                    |            |  |
|                  |            | BUILT UP AREA CHECK                                                      |                          |            |  |
|                  |            | Total Proposed BuiltUp Area                                              | 168.24                   |            |  |
|                  |            | ARCHITECT (Regd)                                                         | Trilochan Kumar Trivedi  |            |  |
|                  |            | ENGGINEER (Regd)                                                         |                          |            |  |
|                  |            | SUPERVISOR (Regd)                                                        |                          |            |  |
|                  |            | OWNER (Regd)                                                             | SWETA KAUR               |            |  |
|                  |            |                                                                          |                          |            |  |
|                  |            |                                                                          |                          | LOCAL BODY |  |
|                  |            | DEVELOPMENT A                                                            |                          |            |  |

## Building :A (PRO)

| Floor Name                             | Total Built Up Area<br>(Sq.mt.) | Proposed FAR<br>Area (Sq.mt.)<br>Resi. | Total FAR Area<br>(Sq.mt.) | Total Consumed<br>Additional FAR<br>Area (Sq.mt.) | Tnmt (No.) |
|----------------------------------------|---------------------------------|----------------------------------------|----------------------------|---------------------------------------------------|------------|
| Ground Floor                           | 84.12                           | 84.12                                  | 84.12                      | 84.12                                             | 01         |
| First Floor                            | 84.12                           | 84.12                                  | 84.12                      | 84.12                                             | 00         |
| Terrace Floor                          | 0.00                            | 0.00                                   | 0.00                       | 0.00                                              | 00         |
| Total :                                | 168.24                          | 168.24                                 | 168.24                     | 168.24                                            | 01         |
| Total Number of<br>Same Buildings<br>: | 1                               |                                        |                            |                                                   |            |
| Total :                                | 168.24                          | 168.24                                 | 168.24                     | 168.24                                            | 01         |

## FAR & Tenement Details (Table 4c-1)

| Building      | No. of Same<br>Bldg | Total Built Up<br>Area (Sq.mt.) | Proposed FAR<br>Area (Sq.mt.)<br>Resi. | Total FAR Area<br>(Sq.mt.) | Total Consumed<br>Additional FAR<br>Area (Sq.mt.) | Tnmt (No.) |  |
|---------------|---------------------|---------------------------------|----------------------------------------|----------------------------|---------------------------------------------------|------------|--|
| A (PRO)       | 1                   | 168.24                          | 168.24                                 | 168.24                     | 168.24                                            | 01         |  |
| Grand Total : | 1                   | 168.24                          | 168.24                                 | 168.24                     | 168.24                                            | 01         |  |

## SCHEDULE OF DOOR:

| BUILDING NAME | NAME | LENGTH | HEIGHT | NOS |
|---------------|------|--------|--------|-----|
| A (PRO)       | D    | 0.75   | 2.10   | 04  |
| A (PRO)       | D    | 0.90   | 2.10   | 04  |
| A (PRO)       | D    | 0.96   | 2.10   | 02  |
| A (PRO)       | D    | 1.00   | 2.10   | 05  |

SCHEDULE OF WINDOW/VENTILATION:

| BUILDING NAME | NAME | LENGTH | HEIGHT | NOS |
|---------------|------|--------|--------|-----|
| A (PRO)       | V    | 0.60   | 0.60   | 02  |
| A (PRO)       | W    | 1.20   | 1.20   | 16  |

## Building USE/SUBUSE Details

|        |                                              | Building Name |  | Building Use                        | Building SubUse                   | ;                         | Building Structure |      |
|--------|----------------------------------------------|---------------|--|-------------------------------------|-----------------------------------|---------------------------|--------------------|------|
|        |                                              | A (PRO)       |  | Residential                         | Bungalow/ Dwelling /<br>Apartment | Non                       | Non-Highrise       |      |
|        | LTP NAME AND SIGNA                           | NATURE        |  | STRUCTURAL ENG'S NAME AND SIGNATURE |                                   | BUILDER NAME AND SIGNATUR |                    | TURE |
| R Area | Trilochan Kumar Trivedi<br>CMC/SUP/0003/2017 |               |  |                                     |                                   |                           |                    |      |
| 12     |                                              |               |  |                                     |                                   |                           |                    |      |
| 12     |                                              |               |  |                                     |                                   |                           |                    |      |
| 00     |                                              |               |  |                                     |                                   |                           |                    |      |
| .24    |                                              |               |  |                                     |                                   |                           |                    |      |