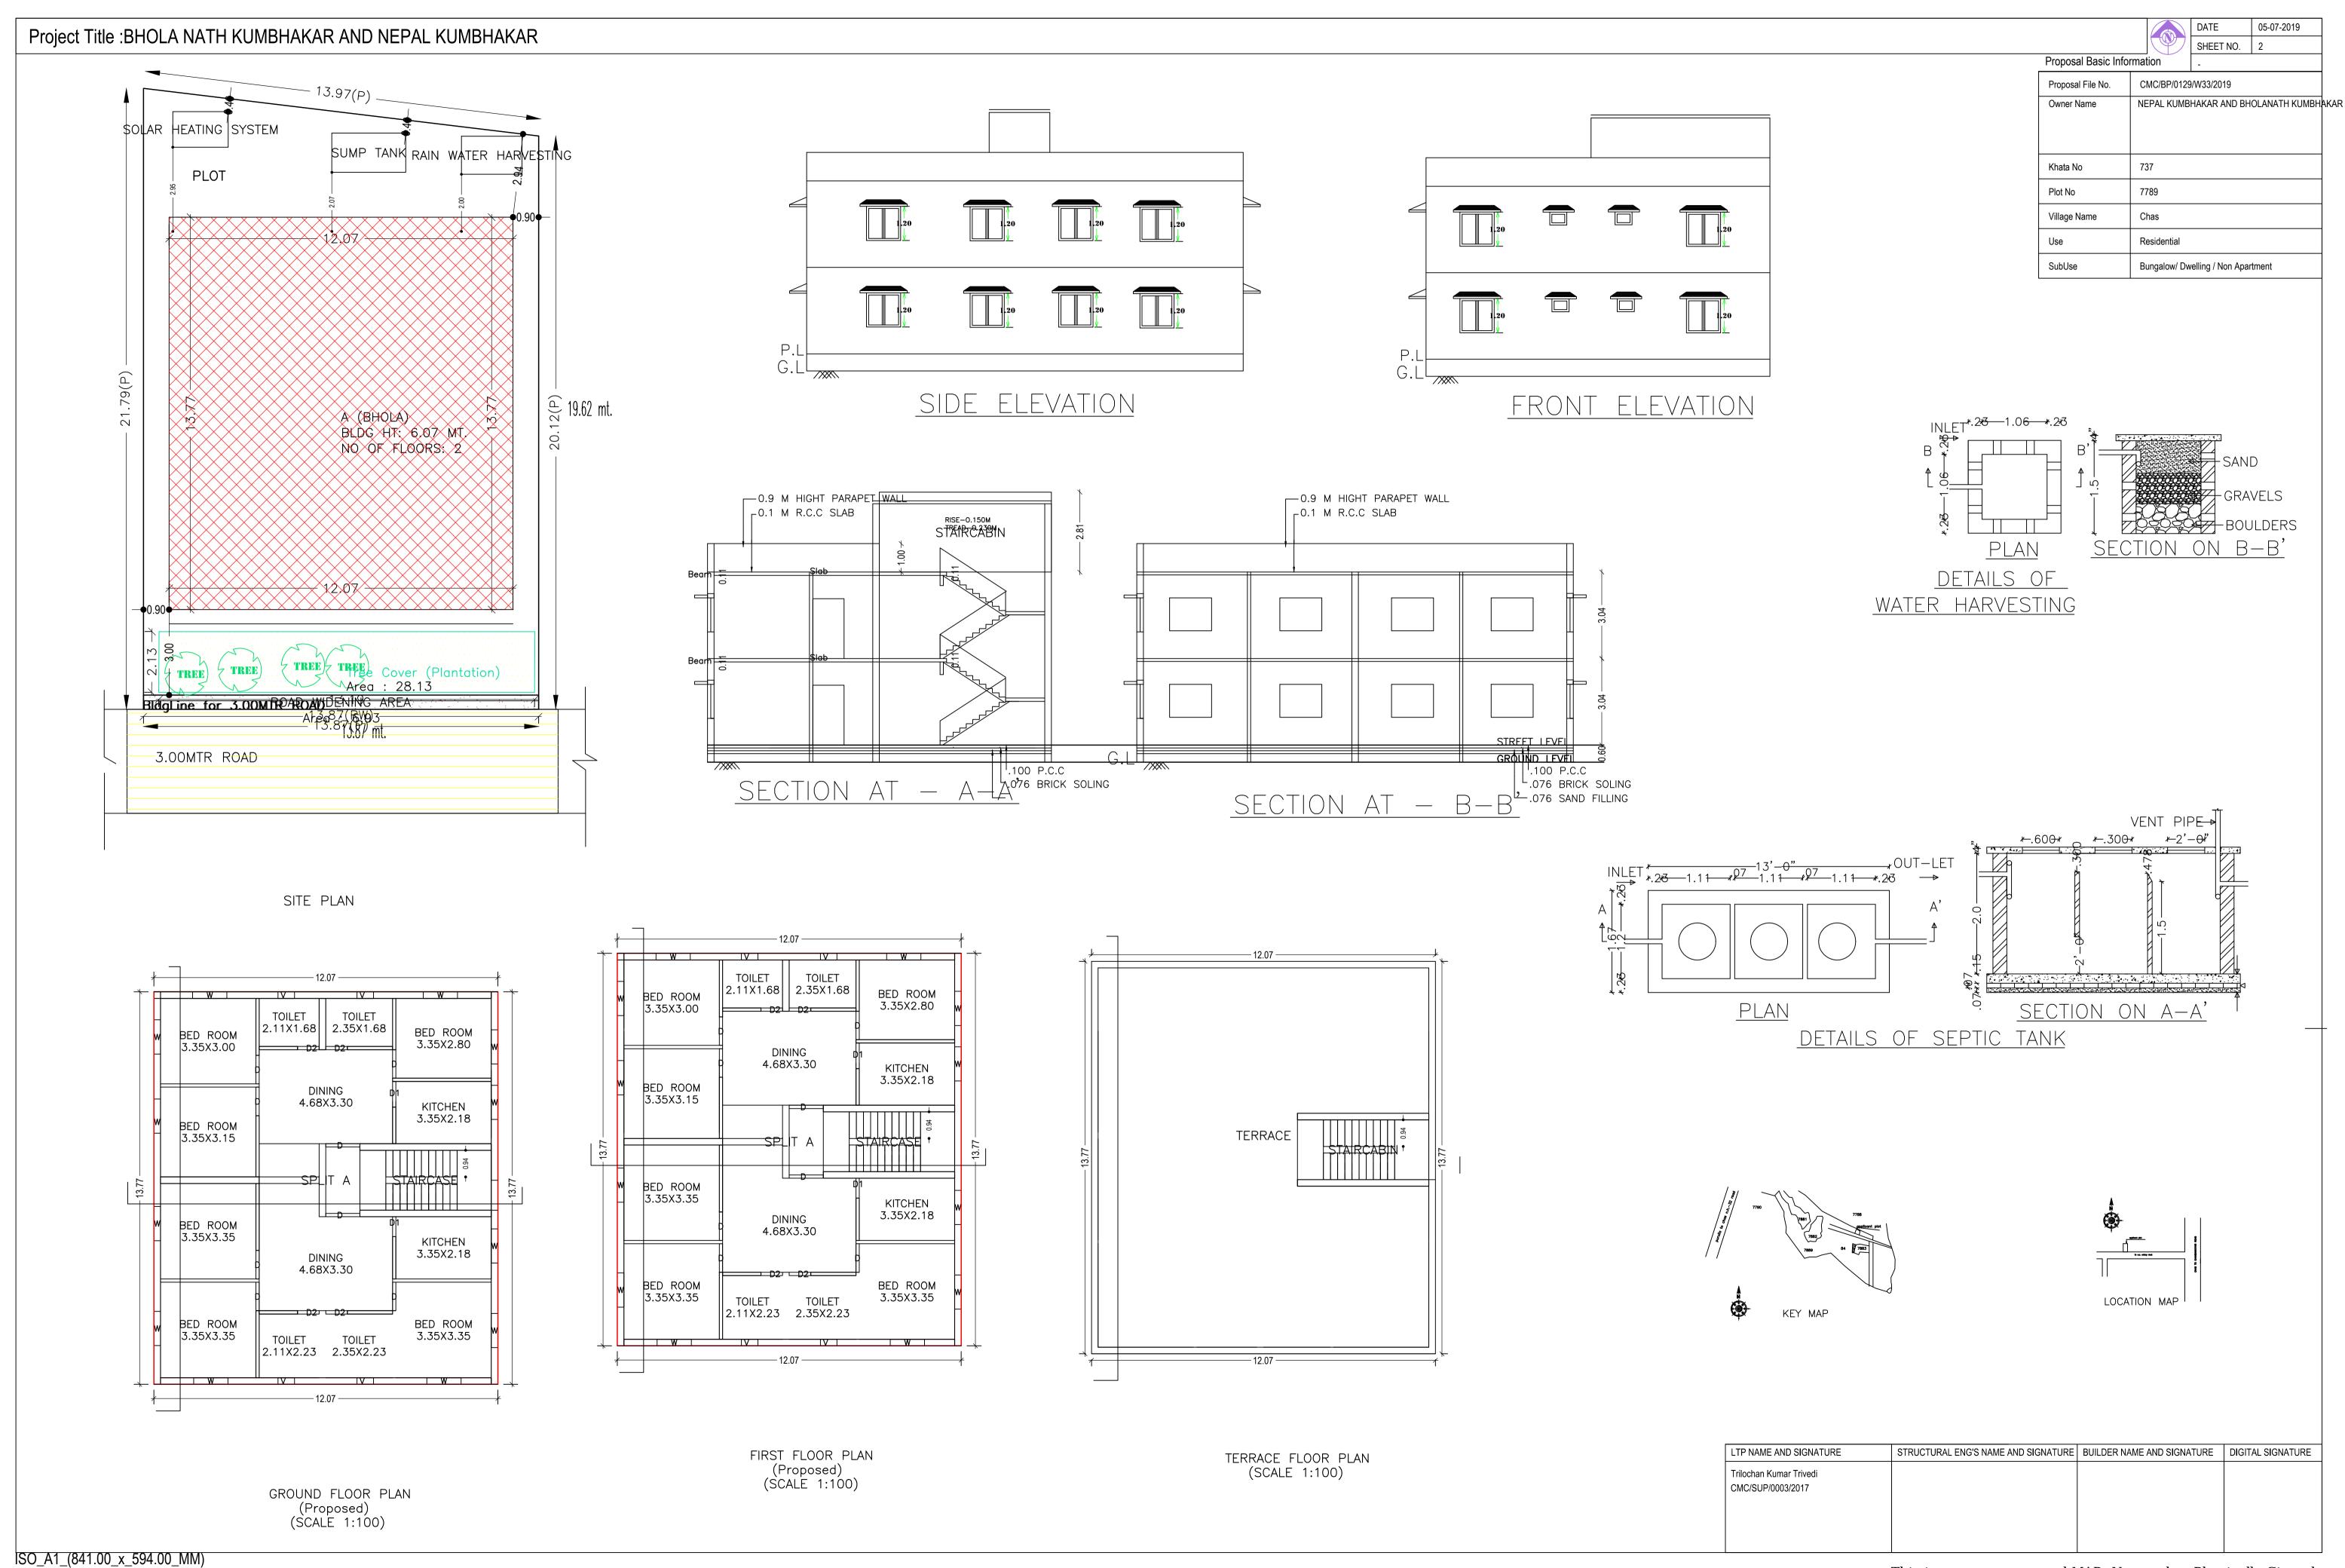

DATE 05-07-2019

SHEET NO. 1

| Proposal File No. | CMC/BP/0129/W33/2019                       |
|-------------------|--------------------------------------------|
| Owner Name        | NEPAL KUMBHAKAR AND BHOLANATH<br>KUMBHAKAR |
| Khata No          | 737                                        |
| Plot No           | 7789                                       |
| Village Name      | Chas                                       |
| Use               | Residential                                |
| SubUse            | Bungalow/ Dwelling / Non Apartment         |

# Buildingwise Floor FAR Details

|                | Building               | Name              | Total                |                |
|----------------|------------------------|-------------------|----------------------|----------------|
| Floor Name     | A (BHC                 | DLA)              |                      |                |
| 1 loor Ivaille | Proposed Built Up Area | Proposed FAR Area | Total Proposed Built | Total FAR Area |
|                | (Sq.mt.)               | (Sq.mt.)          | Up Area (Sq.mt.)     | (Sq.mt.)       |
| Ground Floor   | 166.20                 | 166.20            | 166.20               | 166.20         |
| First Floor    | 166.20                 | 166.20            | 166.20               | 166.20         |
| Terrace Floor  | 0.00                   | 0.00              | 0.00                 | 0.00           |
| Total :        | 332.40                 | 332.40            | 332.40               | 332.40         |

#### Building USE/SUBUSE Details

| Building Name | Building Use | Building SubUse                    | Building Structure |
|---------------|--------------|------------------------------------|--------------------|
| A (BHOLA)     | Residential  | Bungalow/ Dwelling / Non Apartment | Non-Highrise       |

#### FAR & Tenement Details (Table 4c-1)

| Building      | No. of Same<br>Bldg | I Area (Sd.mt.)   |        | Total FAR Area (Sq.mt.) | Total Consumed<br>Additional FAR | Tnmt (No.) |  |
|---------------|---------------------|-------------------|--------|-------------------------|----------------------------------|------------|--|
|               | Diag                | nag Alea (oq.mi.) | Resi.  | (oq.mt.)                | Area (Sq.mt.)                    |            |  |
| A (BHOLA)     | 1                   | 332.40            | 332.40 | 332.40                  | 332.40                           | 01         |  |
| Grand Total : | 1                   | 332.40            | 332.40 | 332.40                  | 332.40                           | 01         |  |

### Building :A (BHOLA)

| Floor Name                       | Total Built Up Area (Sq.mt.) | Proposed FAR<br>Area (Sq.mt.)<br>Resi. | Total FAR Area<br>(Sq.mt.) | Total Consumed<br>Additional FAR<br>Area (Sq.mt.) | Tnmt (No.) |
|----------------------------------|------------------------------|----------------------------------------|----------------------------|---------------------------------------------------|------------|
| Ground Floor                     | 166.20                       | 166.20                                 | 166.20                     | 166.20                                            | 01         |
| First Floor                      | 166.20                       | 166.20                                 | 166.20                     | 166.20                                            | 00         |
| Terrace Floor                    | 0.00                         | 0.00                                   | 0.00                       | 0.00                                              | 00         |
| Total :                          | 332.40                       | 332.40                                 | 332.40                     | 332.40                                            | 01         |
| Total Number of Same Buildings : | 1                            |                                        |                            |                                                   |            |
| Total :                          | 332.40                       | 332.40                                 | 332.40                     | 332.40                                            | 01         |

# UnitBUA Table for Building :A (BHOLA)

| FLOOR                | Name    | UnitBUA Type | UnitBUA Area | Carpet Area | No. of Rooms | No. of Tenement |
|----------------------|---------|--------------|--------------|-------------|--------------|-----------------|
| GROUND<br>FLOOR PLAN | SPLIT A | FLAT         | 332.41       | 297.06      | 14           | 1               |
| FIRST FLOOR<br>PLAN  | SPLIT A | FLAT         | 0.00         | 0.00        | 14           | 0               |
| Total:               | _       | _            | 332.41       | 297.06      | 28           | 1               |

# SCHEDULE OF DOOR:

| BUILDING NAME | NAME | LENGTH | HEIGHT | NOS |
|---------------|------|--------|--------|-----|
| A (BHOLA)     | D1   | 0.70   | 2.10   | 02  |
| A (BHOLA)     | D2   | 0.76   | 2.10   | 08  |
| A (BHOLA)     | D1   | 0.90   | 2.10   | 02  |
| A (BHOLA)     | D    | 1.00   | 2.10   | 12  |
| A (BHOLA)     | D    | 1.20   | 2.10   | 04  |

#### SCHEDULE OF WINDOW/VENTILATION:

|               |      | ,      |        |     |
|---------------|------|--------|--------|-----|
| BUILDING NAME | NAME | LENGTH | HEIGHT | NOS |
| A (BHOLA)     | V    | 0.58   | 1.20   | 08  |
| A (BHOLA)     | W    | 1.20   | 1.20   | 24  |

SITE PLAN

| LTP NAME AND SIGNATURE                       | STRUCTURAL ENG'S NAME AND SIGNATURE | BUILDER NAME AND SIGNATURE | DIGITAL SIGNATURE |
|----------------------------------------------|-------------------------------------|----------------------------|-------------------|
| Trilochan Kumar Trivedi<br>CMC/SUP/0003/2017 |                                     |                            |                   |
|                                              |                                     |                            |                   |