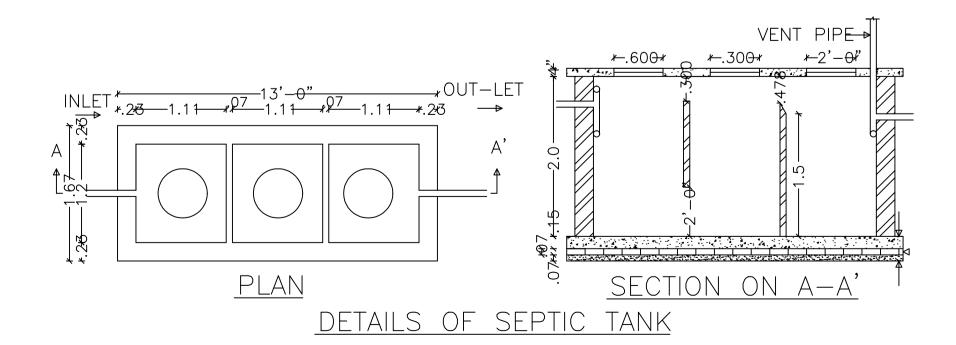

| 0               |
| Total:               | _       | _            | 332.41       | 297.06      | 28           | 1               |

# SCHEDULE OF DOOR:

| BUILDING NAME | NAME | LENGTH | HEIGHT | NOS |
|---------------|------|--------|--------|-----|
| A (BHOLA)     | D1   | 0.70   | 2.10   | 02  |
| A (BHOLA)     | D2   | 0.76   | 2.10   | 08  |
| A (BHOLA)     | D1   | 0.90   | 2.10   | 02  |
| A (BHOLA)     | D    | 1.00   | 2.10   | 12  |
| A (BHOLA)     | D    | 1.20   | 2.10   | 04  |

#### SCHEDULE OF WINDOW/VENTILATION:

|               |      | ,      |        |     |
|---------------|------|--------|--------|-----|
| BUILDING NAME | NAME | LENGTH | HEIGHT | NOS |
| A (BHOLA)     | V    | 0.58   | 1.20   | 08  |
| A (BHOLA)     | W    | 1.20   | 1.20   | 24  |



SITE PLAN







| LTP NAME AND SIGNATURE                       | STRUCTURAL ENG'S NAME AND SIGNATURE | BUILDER NAME AND SIGNATURE | DIGITAL SIGNATURE |
|----------------------------------------------|-------------------------------------|----------------------------|-------------------|
| Trilochan Kumar Trivedi<br>CMC/SUP/0003/2017 |                                     |                            |                   |
|                                              |                                     |                            |                   |