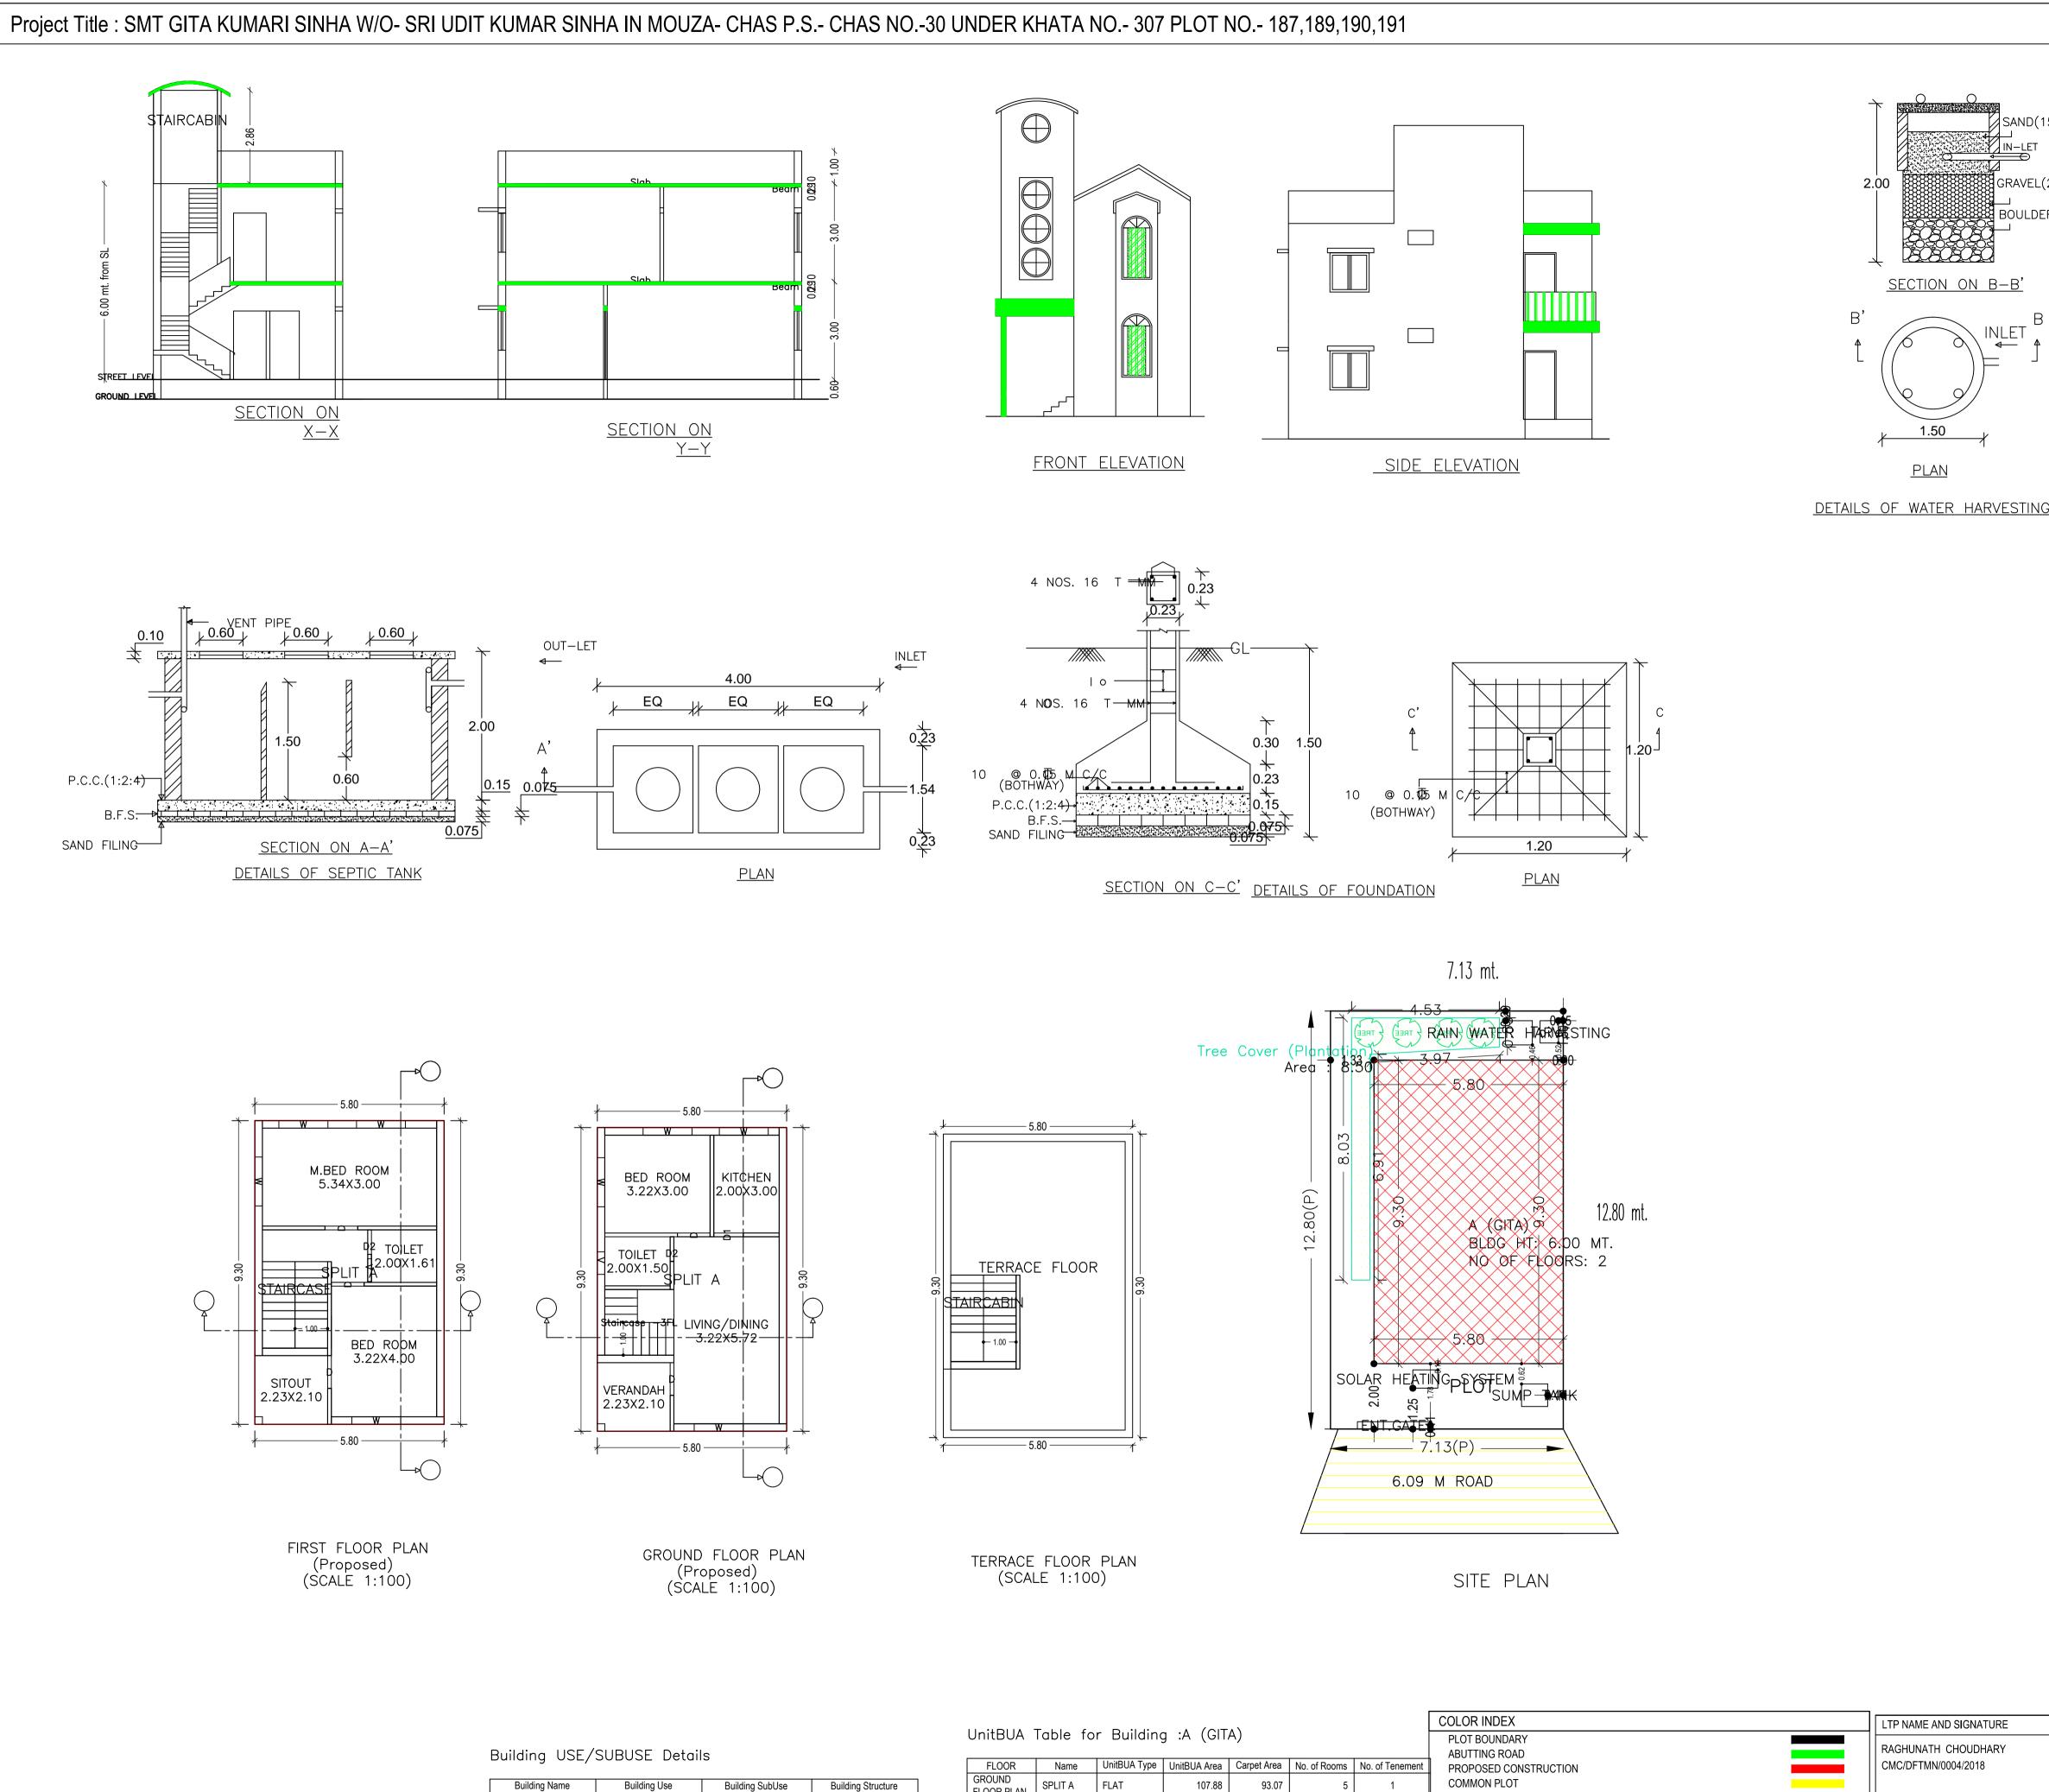

SHEET NO.

| AREA STATEMENT CHAS                                                | VERSION NO.: 1.0.32              |                               |
|--------------------------------------------------------------------|----------------------------------|-------------------------------|
| MUNICIPAL CORPORATION                                              | VERSION DATE: 10/05/2018         |                               |
| PROJECT DETAIL:                                                    |                                  |                               |
| Region: JHARKHAND URBAN<br>LOCAL BODIES                            | Plot Use: Residential            |                               |
| District: BOKARO                                                   | Plot SubUse: Bungalow/ Dwelling  | / Non Apartment               |
| Authority: CHAS MUNICIPAL CORPORATION                              | PlotNearbyReligiousStructure: NA | 4                             |
| Inward_No: CMC/BP/0058/W02/2019                                    | Plot/SubPlot No: 187,189,190,19  | 1                             |
| Application Type: General Proposal                                 | North: CTS No NIJ                |                               |
| Project Type: Building Permission                                  | South: CTS No NIJ                |                               |
| Nature of Development: New                                         | East: CTS No NIJ                 |                               |
| Location of Development Area: Old                                  | West: Road Width - 6.09 MTR W    | IDE BOAD                      |
| Area                                                               | West. Noad Width - 0.09 WITK W   |                               |
| AREA DETAILS:                                                      |                                  | SQ.MT.                        |
| AREA OF PLOT (Minimum)                                             | (A)                              | 91.26                         |
| NET AREA OF PLOT(Gross Plot Area - Deduction from Gross Plot area) | (A-Deductions)                   | 91.26                         |
| Deduction for Balance Plot Area(from Gro                           | oss Plot Area)                   | _                             |
| Common Plot                                                        | ,                                | 8.50                          |
| Total                                                              |                                  | 8.50                          |
| BALANCE AREA OF PLOT(Net Plot                                      |                                  | -                             |
| Area - Recreational/Amenity space)                                 | (A-Deductions)                   | 82.70                         |
| PLOT AREA FOR COVERAGE(Net Plot Area)                              | (A-Deductions)                   | 91.24                         |
| Plot Area for FAR (Net Plot Area + RoadWidening Area)              | (A-Deductions)                   | 91.20                         |
| COVERAGE CHECK                                                     |                                  |                               |
| Permissible Coverage area (                                        | ( 70.00 % )                      | 63.8                          |
| Proposed Coverage Area ( 5                                         |                                  | 53.9                          |
| Total Prop. Coverage Area (                                        | 59.1 % )                         | 53.9                          |
| Balance coverage area ( 10.                                        | 89 % )                           | 9.94                          |
| FAR CHECK                                                          |                                  | •                             |
| Perm. FAR Area ( 1.80 )                                            |                                  | 164.2                         |
| Total Perm. FAR area                                               |                                  | 164.2                         |
| Residential FAR                                                    |                                  | 107.88                        |
| Proposed FAR Area                                                  |                                  | 107.8                         |
| Total Proposed FAR Area                                            |                                  | 107.8                         |
| Consumed FAR (Factor)                                              |                                  | 1.10                          |
| Balance FAR Area                                                   |                                  | 56.3                          |
| BUILT UP AREA CHECK                                                |                                  | 00.3                          |
| Total Proposed BuiltUp Area                                        | 1                                | 107.8                         |
| ARCHITECT (Regd)                                                   |                                  | RAGHUNATH CHOUDHARY           |
| ,                                                                  |                                  | RAGHUNATH CHOUDHART           |
| ENGGINEER (Regd)                                                   |                                  | +                             |
| CLIDED//ICOD (Dood)                                                |                                  | Í                             |
| SUPERVISOR (Regd)                                                  |                                  | OITA KUMADI OINUJA            |
| SUPERVISOR (Regd) OWNER (Regd)                                     |                                  | GITA KUMARI SINHA             |
| , , ,                                                              | LITHORITY                        | GITA KUMARI SINHA  LOCAL BODY |

## Building :A (GITA)

| Floor Name      | Total Built Up Area (Sq.mt.) | Proposed FAR<br>Area (Sq.mt.) | Total FAR Area<br>(Sq.mt.) | Total Consumed<br>Additional FAR | Tnmt (No.) |
|-----------------|------------------------------|-------------------------------|----------------------------|----------------------------------|------------|
|                 | (oq.m.)                      | Resi.                         | (Oq.m.)                    | Area (Sq.mt.)                    |            |
| Ground Floor    | 53.94                        | 53.94                         | 53.94                      | 53.94                            | 01         |
| First Floor     | 53.94                        | 53.94                         | 53.94                      | 53.94                            | 00         |
| Terrace Floor   | 0.00                         | 0.00                          | 0.00                       | 0.00                             | 00         |
| Total :         | 107.88                       | 107.88                        | 107.88                     | 107.88                           | 01         |
| Total Number of |                              |                               |                            |                                  |            |
| Same Buildings  | 1                            |                               |                            |                                  |            |
| :               |                              |                               |                            |                                  |            |
| Total :         | 107.88                       | 107.88                        | 107.88                     | 107.88                           | 01         |

#### FAR & Tenement Details (Table 4c-1)

| Building      | No. of Same<br>Bldg | Total Built Up<br>Area (Sq.mt.) | Proposed FAR<br>Area (Sq.mt.)<br>Resi. | Total FAR Area<br>(Sq.mt.) | Total Consumed<br>Additional FAR<br>Area (Sq.mt.) | Tnmt (No.) |
|---------------|---------------------|---------------------------------|----------------------------------------|----------------------------|---------------------------------------------------|------------|
| A (GITA)      | 1                   | 107.88                          | 107.88                                 | 107.88                     | 107.88                                            | 01         |
| Grand Total : | 1                   | 107.88                          | 107.88                                 | 107.88                     | 107.88                                            | 01         |

# Buildingwise Floor FAR Details

|                | Building I             | Building Name Total |                      | al             |  |
|----------------|------------------------|---------------------|----------------------|----------------|--|
| Floor Name     | A (GITA)               |                     | i otai               |                |  |
| 1 IOOI INAIIIE | Proposed Built Up Area | Proposed FAR Area   | Total Proposed Built | Total FAR Area |  |
|                | (Sq.mt.)               | (Sq.mt.)            | Up Area (Sq.mt.)     | (Sq.mt.)       |  |
| Ground Floor   | 53.94                  | 53.94               | 53.94                | 53.94          |  |
| First Floor    | 53.94                  | 53.94               | 53.94                | 53.94          |  |
| Terrace Floor  | 0.00                   | 0.00                | 0.00                 | 0.00           |  |
| Total :        | 107.88                 | 107.88              | 107.88               | 107.88         |  |