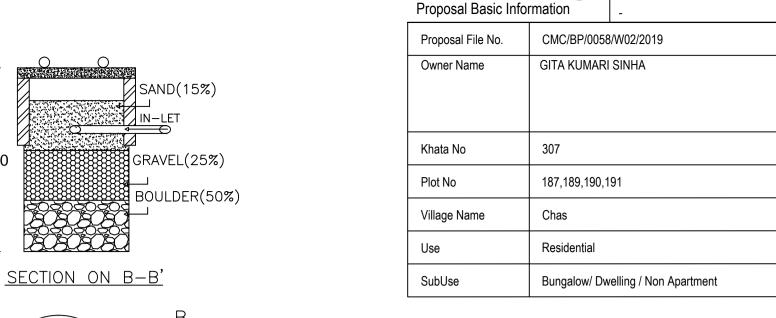

SHEET NO.

| AREA STATEMENT CHAS                                                | VERSION NO.: 1.0.32              |                               |
|--------------------------------------------------------------------|----------------------------------|-------------------------------|
| MUNICIPAL CORPORATION                                              | VERSION DATE: 10/05/2018         |                               |
| PROJECT DETAIL:                                                    |                                  |                               |
| Region: JHARKHAND URBAN<br>LOCAL BODIES                            | Plot Use: Residential            |                               |
| District: BOKARO                                                   | Plot SubUse: Bungalow/ Dwelling  | / Non Apartment               |
| Authority: CHAS MUNICIPAL CORPORATION                              | PlotNearbyReligiousStructure: NA | 4                             |
| Inward_No: CMC/BP/0058/W02/2019                                    | Plot/SubPlot No: 187,189,190,19  | 1                             |
| Application Type: General Proposal                                 | North: CTS No NIJ                |                               |
| Project Type: Building Permission                                  | South: CTS No NIJ                |                               |
| Nature of Development: New                                         | East: CTS No NIJ                 |                               |
| Location of Development Area: Old                                  | West: Road Width - 6.09 MTR W    | IDE BOAD                      |
| Area                                                               | West. Noad Width - 0.09 WITK W   |                               |
| AREA DETAILS:                                                      |                                  | SQ.MT.                        |
| AREA OF PLOT (Minimum)                                             | (A)                              | 91.26                         |
| NET AREA OF PLOT(Gross Plot Area - Deduction from Gross Plot area) | (A-Deductions)                   | 91.26                         |
| Deduction for Balance Plot Area(from Gro                           | oss Plot Area)                   | _                             |
| Common Plot                                                        | ,                                | 8.50                          |
| Total                                                              |                                  | 8.50                          |
| BALANCE AREA OF PLOT(Net Plot                                      |                                  | -                             |
| Area - Recreational/Amenity space)                                 | (A-Deductions)                   | 82.70                         |
| PLOT AREA FOR COVERAGE(Net Plot Area)                              | (A-Deductions)                   | 91.24                         |
| Plot Area for FAR (Net Plot Area + RoadWidening Area)              | (A-Deductions)                   | 91.20                         |
| COVERAGE CHECK                                                     |                                  |                               |
| Permissible Coverage area (                                        | ( 70.00 % )                      | 63.8                          |
| Proposed Coverage Area ( 5                                         |                                  | 53.9                          |
| Total Prop. Coverage Area (                                        | 59.1 % )                         | 53.9                          |
| Balance coverage area ( 10.                                        | 89 % )                           | 9.94                          |
| FAR CHECK                                                          |                                  | •                             |
| Perm. FAR Area ( 1.80 )                                            |                                  | 164.2                         |
| Total Perm. FAR area                                               |                                  | 164.2                         |
| Residential FAR                                                    |                                  | 107.88                        |
| Proposed FAR Area                                                  |                                  | 107.8                         |
| Total Proposed FAR Area                                            |                                  | 107.8                         |
| Consumed FAR (Factor)                                              |                                  | 1.10                          |
| Balance FAR Area                                                   |                                  | 56.3                          |
| BUILT UP AREA CHECK                                                |                                  | 00.3                          |
| Total Proposed BuiltUp Area                                        | 1                                | 107.8                         |
| ARCHITECT (Regd)                                                   |                                  | RAGHUNATH CHOUDHARY           |
| ,                                                                  |                                  | RAGHUNATH CHOUDHART           |
| ENGGINEER (Regd)                                                   |                                  | +                             |
| CLIDED//ICOD (Dood)                                                |                                  | Í                             |
| SUPERVISOR (Regd)                                                  |                                  | OITA KUMADI OINUJA            |
| SUPERVISOR (Regd) OWNER (Regd)                                     |                                  | GITA KUMARI SINHA             |
| , , ,                                                              | LITHORITY                        | GITA KUMARI SINHA  LOCAL BODY |