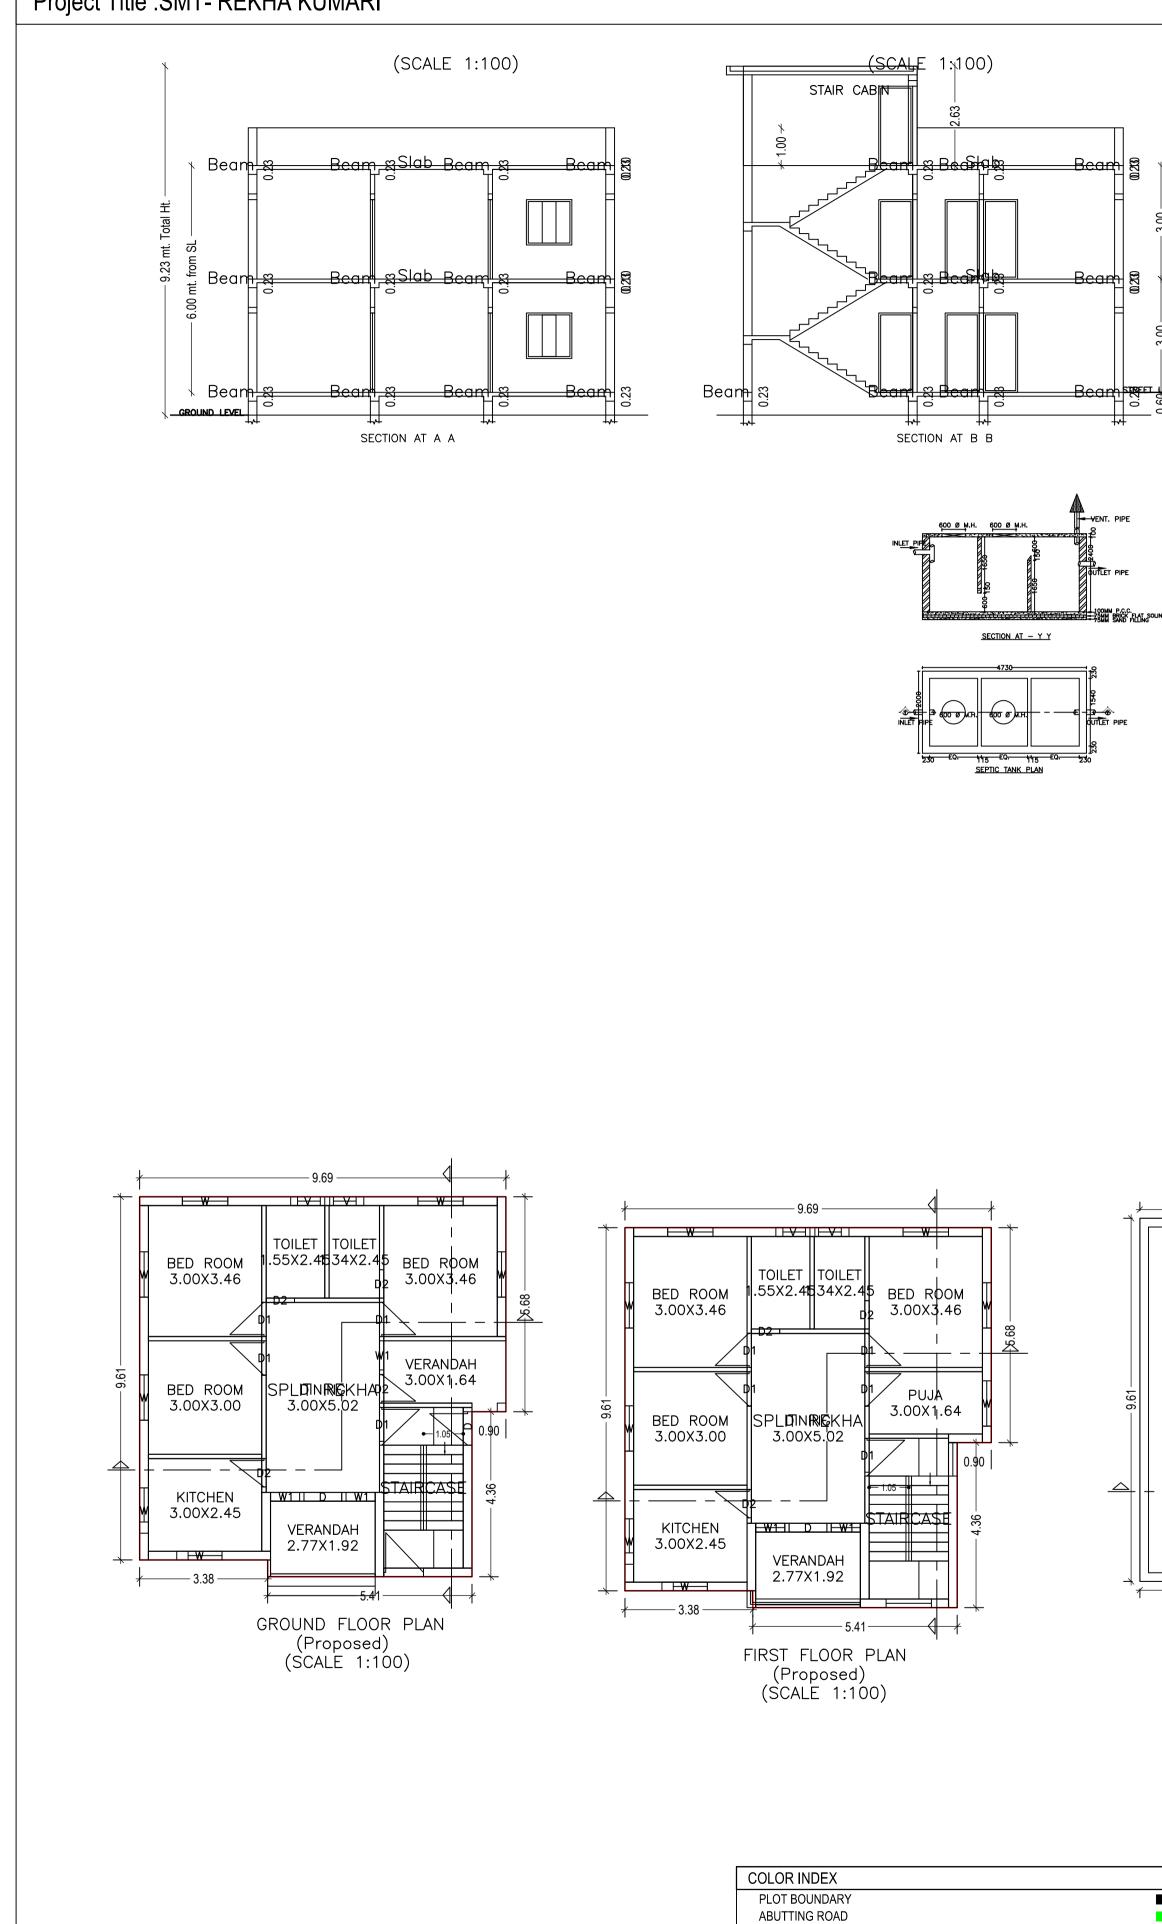

|                                                                 |                  |                                |                             |                |                   | 1                  |  |
|-----------------------------------------------------------------|------------------|--------------------------------|-----------------------------|----------------|-------------------|--------------------|--|
|                                                                 |                  |                                |                             |                | DATE              | 20-02-2019         |  |
|                                                                 |                  |                                |                             |                | SHEET NO.         | 1                  |  |
| Proposal Basic I                                                |                  |                                |                             | ion            | -                 |                    |  |
|                                                                 | al File No.      | File No. CMC/BP/0036/W14/2019  |                             |                |                   |                    |  |
|                                                                 | Name             | REKHA KUMARI                   |                             | RI             |                   |                    |  |
|                                                                 | Owner Marie      |                                |                             |                |                   |                    |  |
|                                                                 |                  |                                |                             |                |                   |                    |  |
|                                                                 |                  |                                |                             |                |                   |                    |  |
|                                                                 | Khata N          | lo                             | 273                         |                |                   |                    |  |
|                                                                 | Plot No          |                                | 27                          | 73             |                   |                    |  |
|                                                                 |                  |                                |                             |                |                   |                    |  |
|                                                                 | Village          | Name                           | Cł                          | าลร            |                   |                    |  |
|                                                                 | Use              |                                | Residential                 |                |                   |                    |  |
|                                                                 | SubUse           | )                              | Вι                          | ungalow/ Dw    | elling / Non Apa  | tment              |  |
| AREA STATEMENT CHAS                                             |                  | VERSION NO                     | .: 1.0.                     | .32            |                   |                    |  |
| MUNICIPAL CORPORATION                                           |                  | VERSION DA                     |                             |                |                   |                    |  |
| PROJECT DETAIL:                                                 |                  |                                |                             |                |                   |                    |  |
| Region: JHARKHAND URBAN<br>LOCAL BODIES                         |                  | Plot Use: Resi                 | dentia                      | al             |                   |                    |  |
| District: BOKARO                                                |                  | Plot SubUse: E                 | Bunga                       | alow/ Dwelling | J / Non Apartment |                    |  |
| Authority: CHAS MUNICIPAL<br>CORPORATION                        |                  | PlotNearbyRel                  | ligious                     | sStructure: N/ | Ą                 |                    |  |
| Inward_No: CMC/BP/0036/W14/2                                    |                  | Plot/SubPlot N                 | lo: 27                      | 3              |                   |                    |  |
| Application Type: General Propos                                |                  | North: Road W                  |                             |                |                   |                    |  |
| Project Type: Building Permission<br>Nature of Development: New |                  |                                | South: CTS No PLOT NO- 6354 |                |                   |                    |  |
| Location of Development Area: O                                 | ld               |                                | East: Road Width - 3.65     |                |                   |                    |  |
| Area<br>AREA DETAILS:                                           |                  | West: CTS No RAM AYODHYA SINGH |                             |                |                   |                    |  |
| AREA OF PLOT (Minimum)                                          |                  | (A)                            |                             |                |                   | SQ.MT.<br>217.25   |  |
| NET AREA OF PLOT(Gross Plo                                      | ot Area          |                                |                             |                |                   |                    |  |
| - Deduction from Gross Plot<br>area)                            | (A-Deductions    | )                              |                             |                | 217.25            |                    |  |
| Deduction for Balance Plot Area                                 | s Plot Area)     |                                |                             |                |                   |                    |  |
| Common Plot                                                     |                  |                                |                             |                | 44.70             |                    |  |
| Total<br>BALANCE AREA OF PLOT(Net                               | Plot             |                                |                             |                |                   | 44.70              |  |
| Area - Recreational/Amenity                                     | (A-Deductions)   |                                |                             | 172.55         |                   |                    |  |
| space)<br>PLOT AREA FOR COVERAGE                                |                  |                                |                             |                |                   |                    |  |
| Plot Area)                                                      | (A-Deductions    | uctions)                       |                             | 217.25         |                   |                    |  |
| Plot Area for FAR (Net Plot Area<br>+ RoadWidening Area)        | a                | (A-Deductions                  | )                           |                |                   | 217.25             |  |
| COVERAGE CHECK                                                  |                  |                                |                             |                |                   |                    |  |
| Permissible Covera                                              |                  |                                |                             |                | 152.07            |                    |  |
| Proposed Coverag                                                |                  | ,                              |                             |                |                   | 91.95              |  |
| Total Prop. Covera<br>Balance coverage                          | • •              | ,                              |                             |                |                   | 91.95<br>60.12     |  |
| FAR CHECK                                                       | 4104 ( 27.01     | ,0 ,                           |                             |                |                   | 00.12              |  |
| Perm. FAR Area (                                                | 1.50)            |                                |                             |                |                   | 325.88             |  |
| Total Perm. FAR a                                               | rea              |                                |                             |                |                   | 325.88             |  |
| Residential FAR<br>Proposed FAR Are                             | 2                |                                |                             |                |                   | 183.89<br>183.89   |  |
| Total Proposed FA                                               |                  |                                |                             |                |                   | 183.89             |  |
| Consumed FAR (F                                                 |                  |                                |                             |                |                   | 0.85               |  |
| Balance FAR Area                                                |                  |                                |                             |                |                   | 141.99             |  |
| BUILT UP AREA CHECK                                             | :141 Jan A and a |                                |                             |                |                   | 100.00             |  |
| Total Proposed Bu<br>ARCHITECT (Regd)                           | ntop Area        |                                |                             |                | RAGHUNATI         | 183.90<br>H MAHATO |  |
| ARCHITECT (Regd)<br>ENGGINEER (Regd)                            |                  |                                |                             |                |                   |                    |  |
| SUPERVISOR (Regd)                                               |                  |                                |                             |                |                   |                    |  |
| OWNER (Regd)                                                    |                  |                                | REKHA KUMARI                |                | ARI               |                    |  |
|                                                                 | PMENT AU         |                                |                             | AL BODY        |                   |                    |  |
| DEVELO                                                          |                  |                                |                             |                |                   |                    |  |
|                                                                 |                  |                                |                             |                |                   |                    |  |