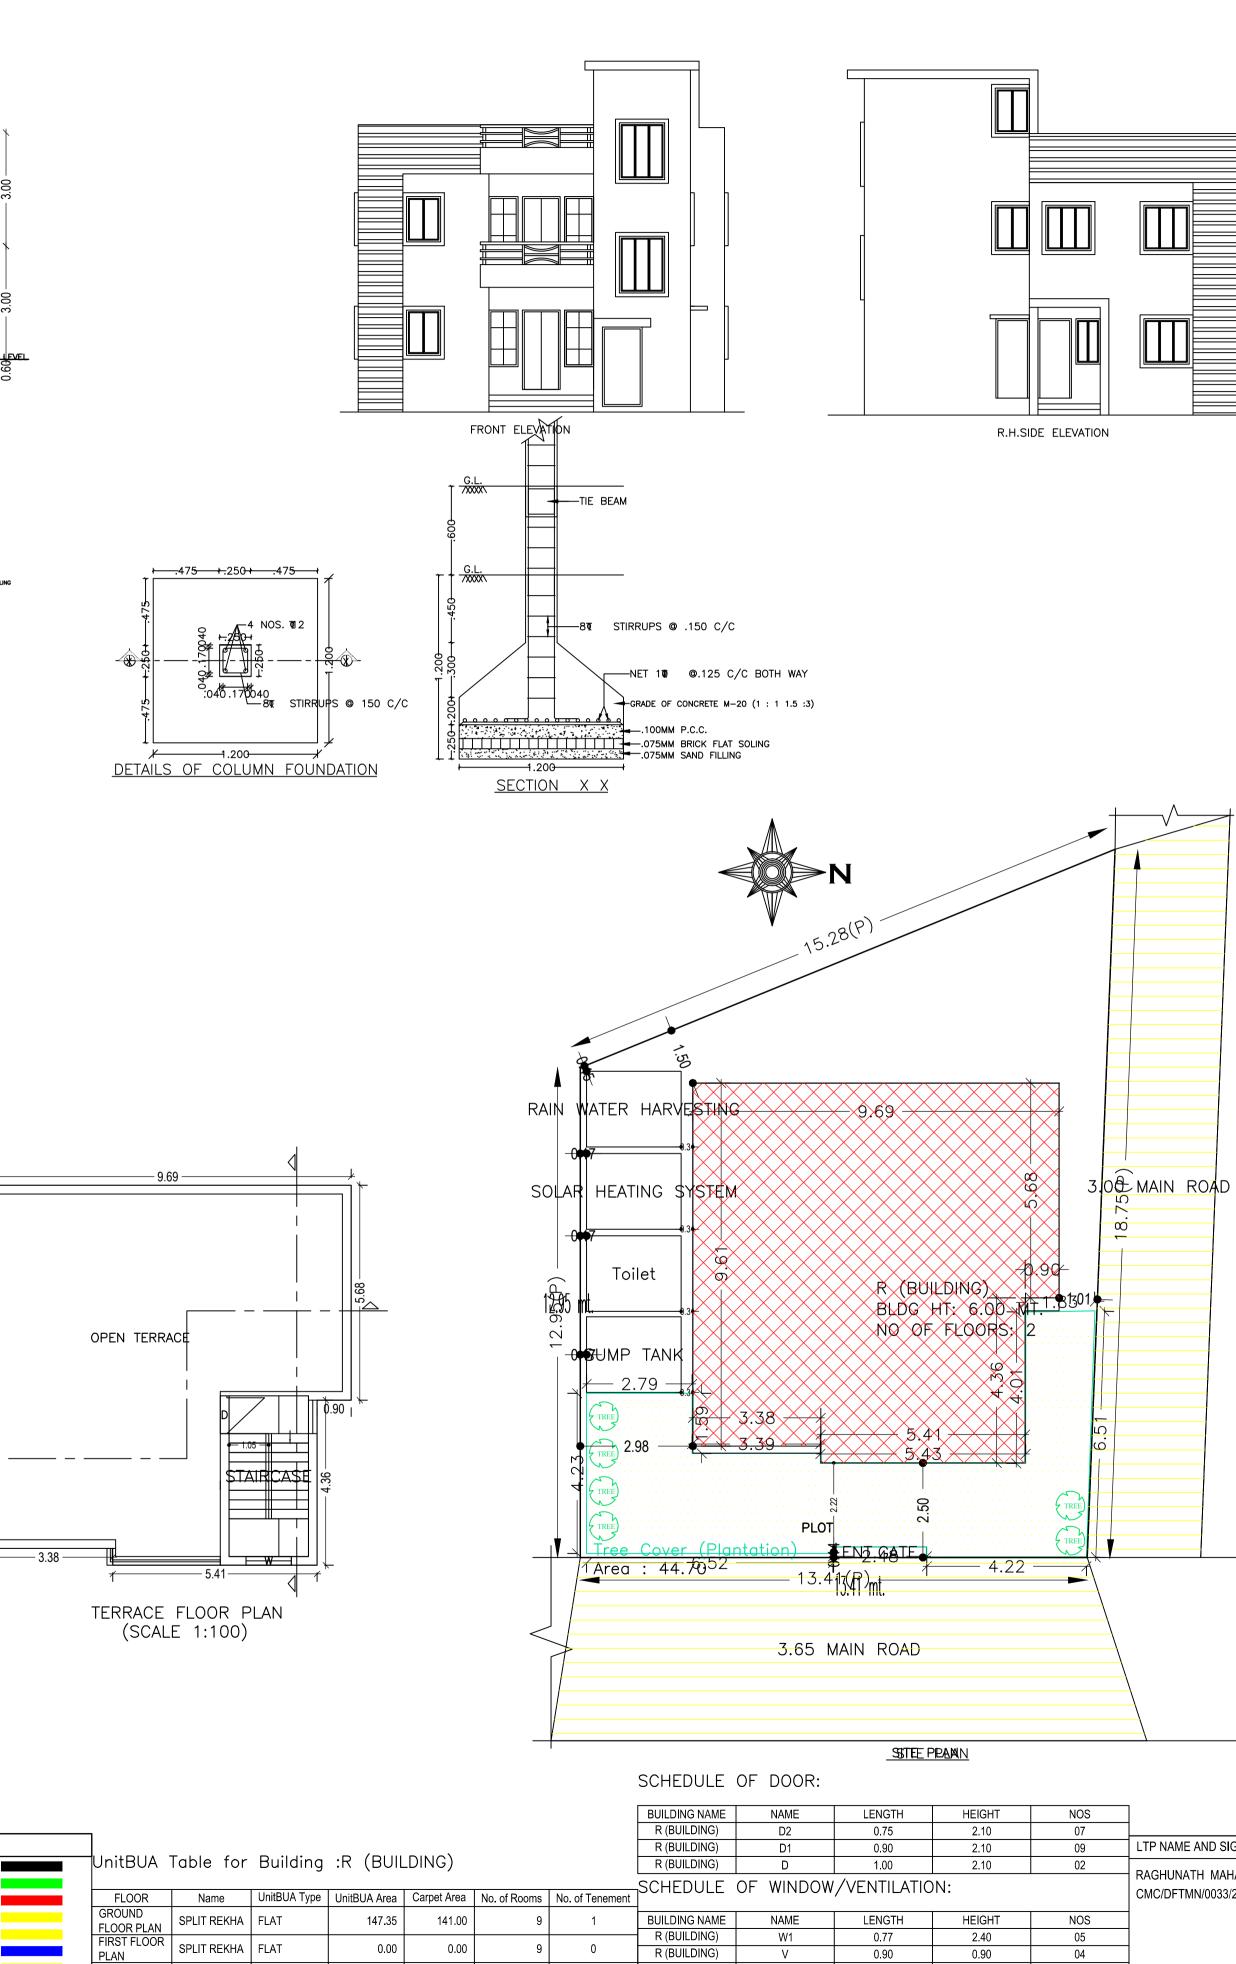

PROPOSED CONSTRUCTION

COMMON PLOT

ROAD WIDENING AREA

EXISTING (To be retained)

EXISTING (To be demolished)

Total:

-

-

|                                                                 |                  |                                |                             |                |                   | 1                  |  |
|-----------------------------------------------------------------|------------------|--------------------------------|-----------------------------|----------------|-------------------|--------------------|--|
|                                                                 |                  |                                |                             |                | DATE              | 20-02-2019         |  |
|                                                                 |                  |                                |                             |                | SHEET NO.         | 1                  |  |
| Proposal Basic I                                                |                  |                                |                             | ion            | -                 |                    |  |
|                                                                 | al File No.      | File No. CMC/BP/0036/W14/2019  |                             |                |                   |                    |  |
|                                                                 | Name             | REKHA KUMARI                   |                             | RI             |                   |                    |  |
|                                                                 | Owner Marie      |                                |                             |                |                   |                    |  |
|                                                                 |                  |                                |                             |                |                   |                    |  |
|                                                                 |                  |                                |                             |                |                   |                    |  |
|                                                                 | Khata N          | lo                             | 273                         |                |                   |                    |  |
|                                                                 | Plot No          |                                | 27                          | 73             |                   |                    |  |
|                                                                 |                  |                                |                             |                |                   |                    |  |
|                                                                 | Village          | Name                           | Cł                          | าลร            |                   |                    |  |
|                                                                 | Use              |                                | Residential                 |                |                   |                    |  |
|                                                                 | SubUse           | )                              | Вι                          | ungalow/ Dw    | elling / Non Apa  | tment              |  |
| AREA STATEMENT CHAS                                             |                  | VERSION NO                     | .: 1.0.                     | .32            |                   |                    |  |
| MUNICIPAL CORPORATION                                           |                  | VERSION DA                     |                             |                |                   |                    |  |
| PROJECT DETAIL:                                                 |                  |                                |                             |                |                   |                    |  |
| Region: JHARKHAND URBAN<br>LOCAL BODIES                         |                  | Plot Use: Resi                 | dentia                      | al             |                   |                    |  |
| District: BOKARO                                                |                  | Plot SubUse: E                 | Bunga                       | alow/ Dwelling | J / Non Apartment |                    |  |
| Authority: CHAS MUNICIPAL<br>CORPORATION                        |                  | PlotNearbyRel                  | ligious                     | sStructure: N/ | Ą                 |                    |  |
| Inward_No: CMC/BP/0036/W14/2                                    |                  | Plot/SubPlot N                 | lo: 27                      | 3              |                   |                    |  |
| Application Type: General Propos                                |                  | North: Road W                  |                             |                |                   |                    |  |
| Project Type: Building Permission<br>Nature of Development: New |                  |                                | South: CTS No PLOT NO- 6354 |                |                   |                    |  |
| Location of Development Area: O                                 | ld               |                                | East: Road Width - 3.65     |                |                   |                    |  |
| Area<br>AREA DETAILS:                                           |                  | West: CTS No RAM AYODHYA SINGH |                             |                |                   |                    |  |
| AREA OF PLOT (Minimum)                                          |                  | (A)                            |                             |                |                   | SQ.MT.<br>217.25   |  |
| NET AREA OF PLOT(Gross Plo                                      | ot Area          |                                |                             |                |                   |                    |  |
| - Deduction from Gross Plot<br>area)                            | (A-Deductions    | )                              |                             |                | 217.25            |                    |  |
| Deduction for Balance Plot Area                                 | s Plot Area)     |                                |                             |                |                   |                    |  |
| Common Plot                                                     |                  |                                |                             |                | 44.70             |                    |  |
| Total<br>BALANCE AREA OF PLOT(Net                               | Plot             |                                |                             |                |                   | 44.70              |  |
| Area - Recreational/Amenity                                     | (A-Deductions)   |                                |                             | 172.55         |                   |                    |  |
| space)<br>PLOT AREA FOR COVERAGE                                |                  |                                |                             |                |                   |                    |  |
| Plot Area)                                                      | (A-Deductions    | uctions)                       |                             | 217.25         |                   |                    |  |
| Plot Area for FAR (Net Plot Area<br>+ RoadWidening Area)        | a                | (A-Deductions                  | )                           |                |                   | 217.25             |  |
| COVERAGE CHECK                                                  |                  |                                |                             |                |                   |                    |  |
| Permissible Covera                                              |                  |                                |                             |                | 152.07            |                    |  |
| Proposed Coverag                                                |                  | ,                              |                             |                |                   | 91.95              |  |
| Total Prop. Covera<br>Balance coverage                          | • •              | ,                              |                             |                |                   | 91.95<br>60.12     |  |
| FAR CHECK                                                       | 4104 ( 27.01     | ,0 ,                           |                             |                |                   | 00.12              |  |
| Perm. FAR Area (                                                | 1.50)            |                                |                             |                |                   | 325.88             |  |
| Total Perm. FAR a                                               | rea              |                                |                             |                |                   | 325.88             |  |
| Residential FAR<br>Proposed FAR Are                             | 2                |                                |                             |                |                   | 183.89<br>183.89   |  |
| Total Proposed FA                                               |                  |                                |                             |                |                   | 183.89             |  |
| Consumed FAR (F                                                 |                  |                                |                             |                |                   | 0.85               |  |
| Balance FAR Area                                                |                  |                                |                             |                |                   | 141.99             |  |
| BUILT UP AREA CHECK                                             | :141 Jan A and a |                                |                             |                |                   | 100.00             |  |
| Total Proposed Bu<br>ARCHITECT (Regd)                           | ntop Area        |                                |                             |                | RAGHUNATI         | 183.90<br>H MAHATO |  |
| ARCHITECT (Regd)<br>ENGGINEER (Regd)                            |                  |                                |                             |                |                   |                    |  |
| SUPERVISOR (Regd)                                               |                  |                                |                             |                |                   |                    |  |
| OWNER (Regd)                                                    |                  |                                | REKHA KUMARI                |                | ARI               |                    |  |
|                                                                 | PMENT AU         |                                |                             | AL BODY        |                   |                    |  |
| DEVELO                                                          |                  |                                |                             |                |                   |                    |  |
|                                                                 |                  |                                |                             |                |                   |                    |  |

## Building :R (BUILDING)

| Floor Name                             | Total Built Up Area<br>(Sq.mt.) | Proposed FAR<br>Area (Sq.mt.)<br>Resi. | Total FAR Area<br>(Sq.mt.) | Total Consumed<br>Additional FAR<br>Area (Sq.mt.) | Tnmt (No.) |
|----------------------------------------|---------------------------------|----------------------------------------|----------------------------|---------------------------------------------------|------------|
| Ground Floor                           | 91.95                           | 91.95                                  | 91.95                      | 91.95                                             | 01         |
| First Floor                            | 91.95                           | 91.95                                  | 91.95                      | 91.95                                             | 00         |
| Terrace Floor                          | 0.00                            | 0.00                                   | 0.00                       | 0.00                                              | 00         |
| Total :                                | 183.90                          | 183.90                                 | 183.90                     | 183.90                                            | 01         |
| Total Number of<br>Same Buildings<br>: | 1                               |                                        |                            |                                                   |            |
| Total :                                | 183.90                          | 183.90                                 | 183.90                     | 183.90                                            | 01         |

Buildingwise Floor FAR Details

|               | Building               | Name              | Total                |                |  |
|---------------|------------------------|-------------------|----------------------|----------------|--|
| Floor Name    | R (BUILDING)           |                   |                      |                |  |
| FIOUI Marrie  | Proposed Built Up Area | Proposed FAR Area | Total Proposed Built | Total FAR Area |  |
|               | (Sq.mt.)               | (Sq.mt.)          | Up Area (Sq.mt.)     | (Sq.mt.)       |  |
| Ground Floor  | 91.95                  | 91.95             | 91.95                | 91.95          |  |
| First Floor   | 91.95                  | 91.95             | 91.95                | 91.95          |  |
| Terrace Floor | 0.00                   | 0.00              | 0.00                 | 0.00           |  |
| Total :       | 183.90                 | 183.90            | 183.90               | 183.90         |  |

## Building USE/SUBUSE Details

| Building Name | Building Use | Building SubUse                       | Building Structure |
|---------------|--------------|---------------------------------------|--------------------|
| R (BUILDING)  | Residential  | Bungalow/ Dwelling / Non<br>Apartment | Non-Highrise       |
| AR & Teneme   |              |                                       |                    |

| Building      | No. of Same<br>Bldg | Total Built Up<br>Area (Sq.mt.) | Proposed FAR<br>Area (Sq.mt.) | Total FAR Area<br>(Sq.mt.) | Total Consumed<br>Additional FAR | Tnmt (No.) |
|---------------|---------------------|---------------------------------|-------------------------------|----------------------------|----------------------------------|------------|
|               | ыйу                 | Alea (Sy.mt.)                   | Resi.                         | (Sq.mt.)                   | Area (Sq.mt.)                    |            |
| R (BUILDING)  | 1                   | 183.90                          | 183.90                        | 183.90                     | 183.90                           | 01         |
| Grand Total : | 1                   | 183.90                          | 183.90                        | 183.90                     | 183.90                           | 01         |