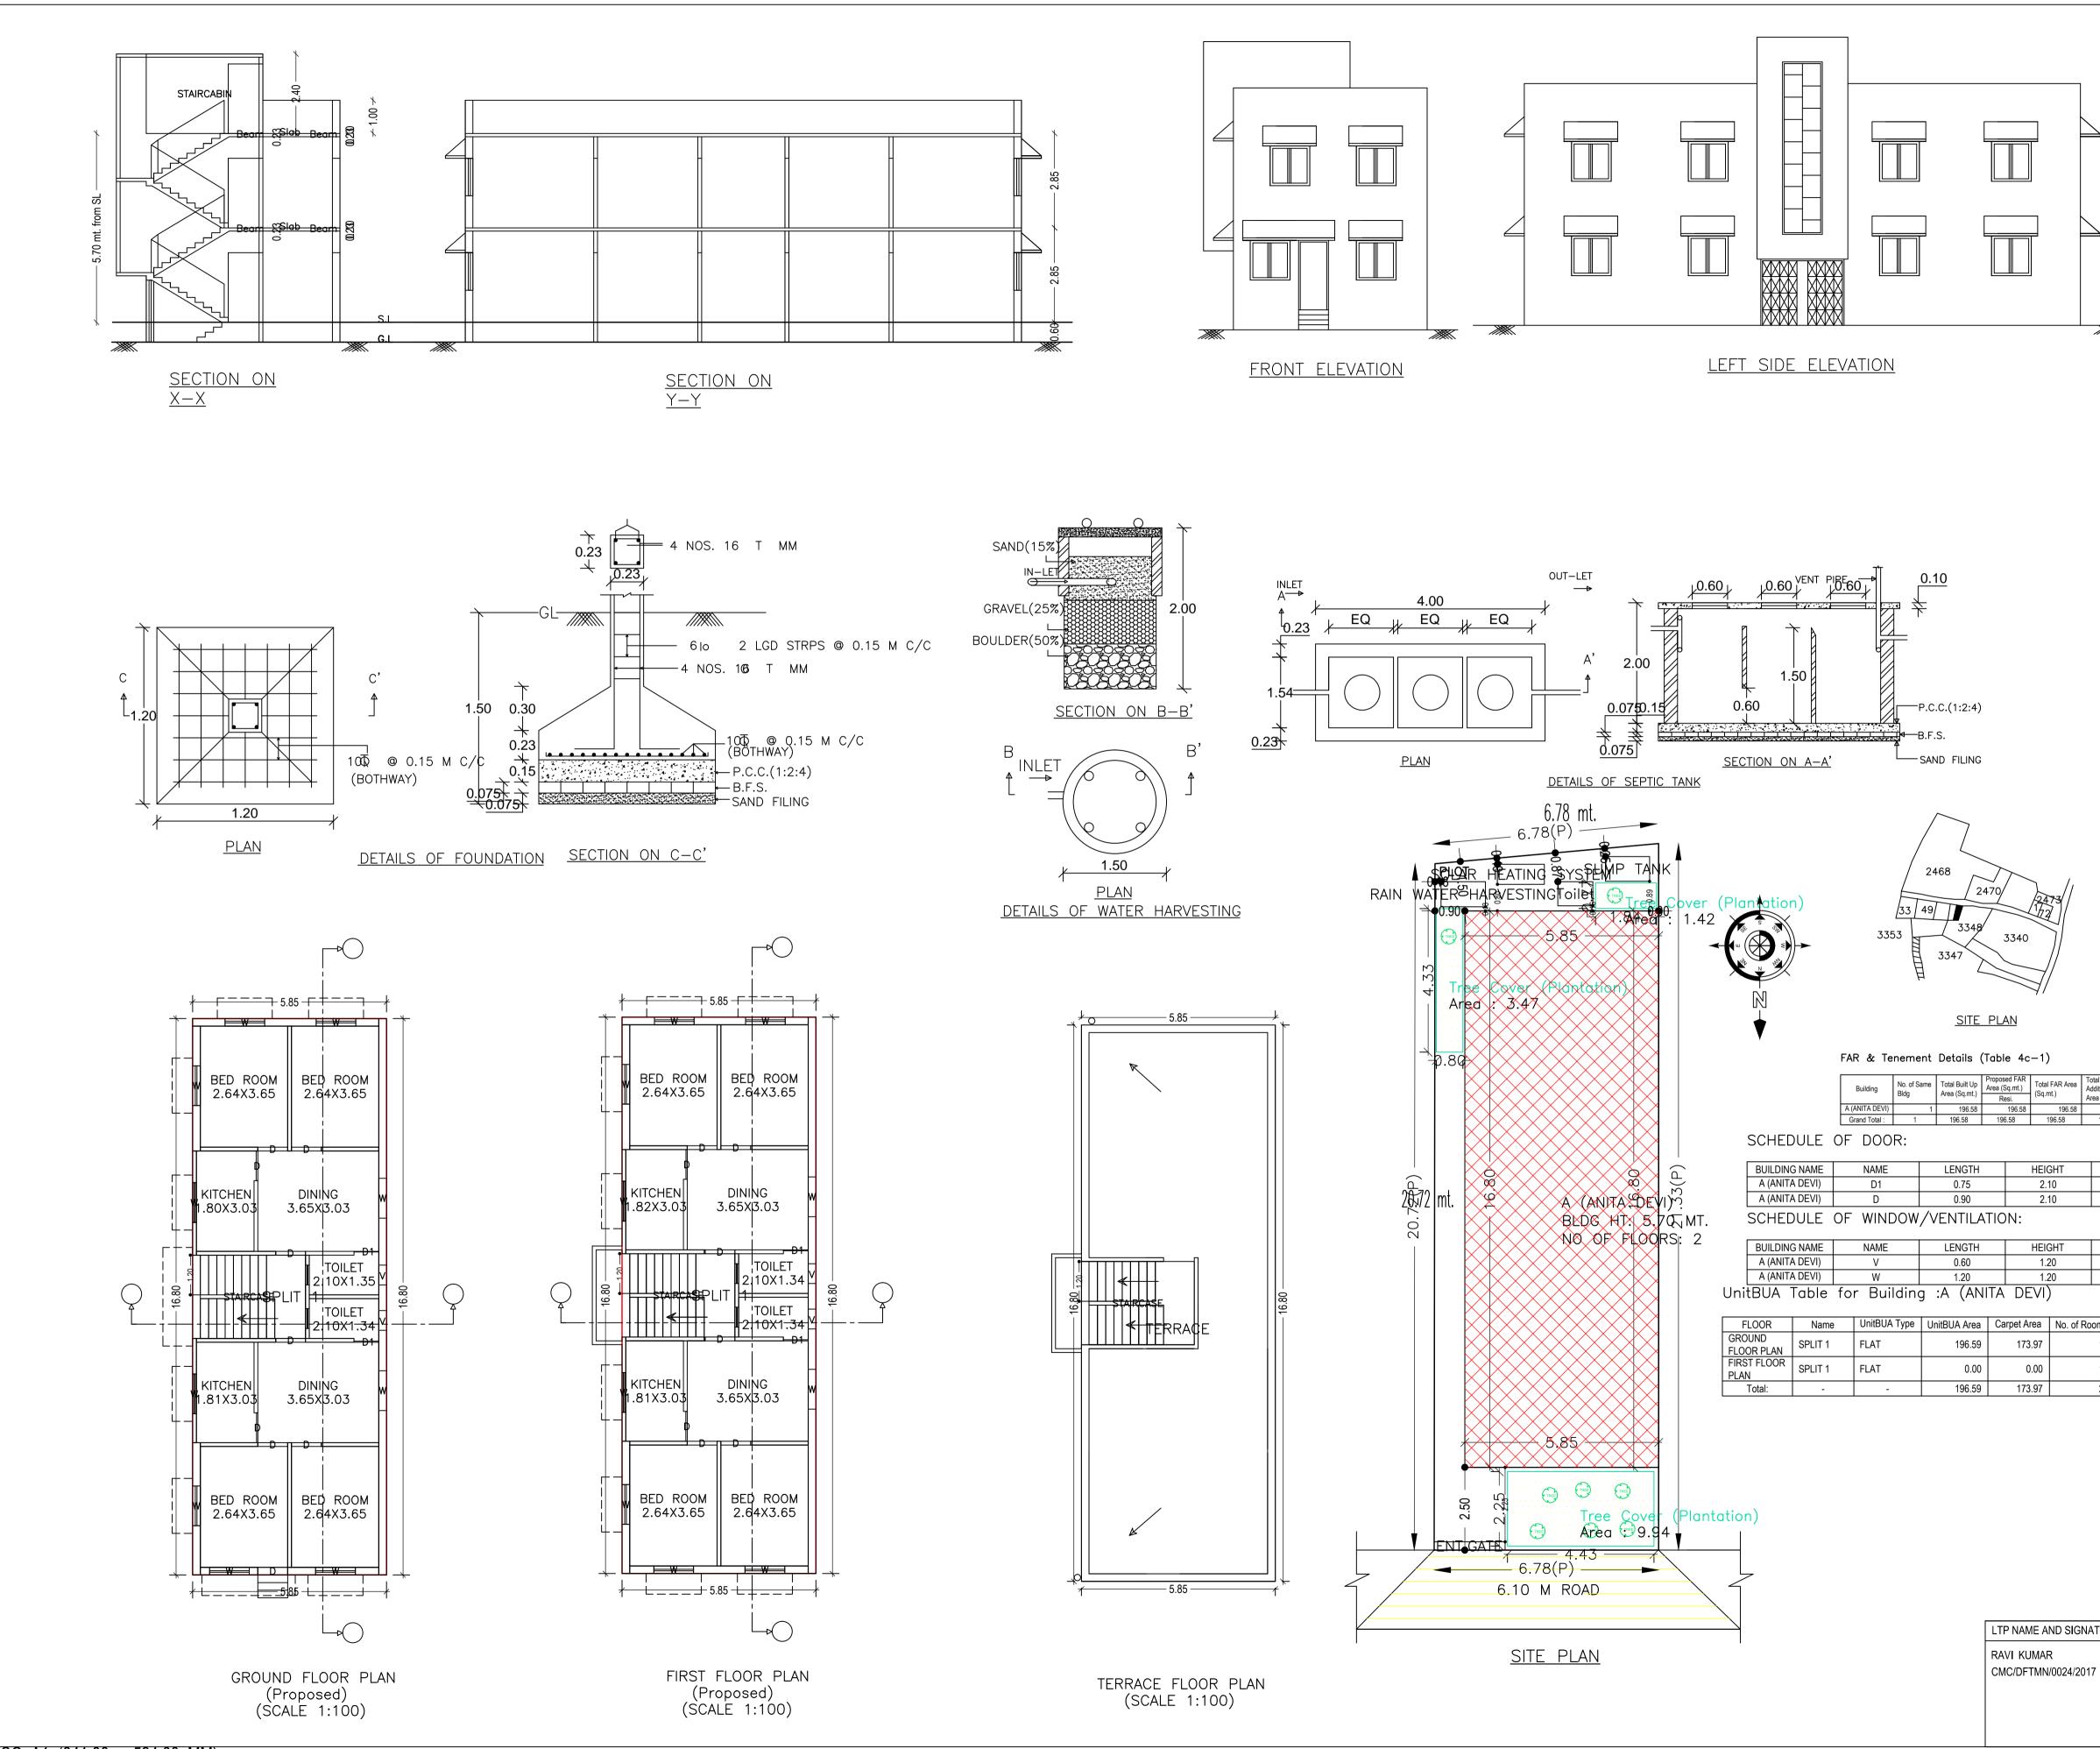

ISO\_A1\_(841.00\_x\_594.00\_MM)

|                                                     |                                                             |                                                           |               |                     |                                           |                                    |                     | DATE            | 17-03-20                  | 019               |
|-----------------------------------------------------|-------------------------------------------------------------|-----------------------------------------------------------|---------------|---------------------|-------------------------------------------|------------------------------------|---------------------|-----------------|---------------------------|-------------------|
|                                                     |                                                             |                                                           |               |                     |                                           |                                    | 5                   | SHEET N         | 0. 1                      |                   |
|                                                     |                                                             | Г                                                         |               |                     | c Informa                                 |                                    | -                   | -               |                           |                   |
|                                                     |                                                             | F                                                         |               | al File No          |                                           |                                    |                     | V07/2019        |                           |                   |
|                                                     |                                                             |                                                           | Owner I       | Name                | A                                         | NITA DE                            | EVI                 |                 |                           |                   |
|                                                     |                                                             |                                                           |               |                     |                                           |                                    |                     |                 |                           |                   |
|                                                     |                                                             | -                                                         |               |                     |                                           |                                    |                     |                 |                           |                   |
|                                                     |                                                             | -                                                         | Khata N       | lo                  | 6                                         | 56                                 |                     |                 |                           |                   |
|                                                     |                                                             |                                                           | Plot No       |                     | 3                                         | 349                                |                     |                 |                           |                   |
|                                                     |                                                             |                                                           | Village I     | Name                | C                                         | Chas                               |                     |                 |                           |                   |
|                                                     |                                                             | -                                                         | Use           |                     |                                           | Residential                        |                     |                 |                           |                   |
|                                                     |                                                             | -                                                         | SubUse        |                     |                                           | Bungalow/ Dwelling / Non Apartment |                     |                 |                           |                   |
|                                                     |                                                             |                                                           | 300056        | ;                   |                                           | Sungalow                           |                     |                 | Apartment                 |                   |
|                                                     | AREA STATEM                                                 |                                                           |               |                     | N NO.: 1.0.3                              |                                    |                     |                 |                           |                   |
|                                                     | MUNICIPAL CO<br>PROJECT DET                                 |                                                           |               | VERSION             | N DATE: 13                                | /03/2019                           |                     |                 |                           |                   |
| <b>Ж</b>                                            | Region: JHARK                                               |                                                           | 1             | Plot Use:           | Residentia                                | I                                  |                     |                 |                           |                   |
|                                                     | District: BOKARO Plot SubUse: B                             |                                                           |               |                     |                                           | ungalow/ Dwelling / Non Apartment  |                     |                 |                           |                   |
|                                                     | CORPORATION                                                 | PlotNearbyReligiousStructure: NA<br>Plot/SubPlot No: 3349 |               |                     |                                           |                                    |                     |                 |                           |                   |
|                                                     | Application Type: General Proposal North: Road Width - 6.10 |                                                           |               |                     |                                           | -                                  | road                |                 |                           |                   |
|                                                     |                                                             |                                                           |               |                     | South: Plot No nijj<br>East: Plot No 3348 |                                    |                     |                 |                           |                   |
|                                                     | Location of Development Area: Old                           |                                                           |               | West: Plot No nijj  |                                           |                                    |                     |                 |                           |                   |
|                                                     | AREA DETAILS:<br>AREA OF PLOT (Minimum)                     |                                                           |               | (A)                 |                                           |                                    |                     | SQ.MT.<br>142.2 |                           |                   |
|                                                     | NET AREA O                                                  | rea                                                       |               |                     |                                           |                                    |                     |                 |                           |                   |
|                                                     | - Deduction fro<br>area)                                    |                                                           |               | (A-Deduc            | ,                                         |                                    |                     |                 |                           | 142.2             |
|                                                     |                                                             | Balance Plot Area(fro<br>Common Plot                      | om Gross F    | Plot Area)          |                                           |                                    |                     |                 |                           | 14.8              |
|                                                     |                                                             | otal<br>EA OF PLOT(Net Pl                                 | ot            |                     |                                           |                                    |                     |                 |                           | 14.8              |
|                                                     |                                                             | itional/Amenity                                           |               | (A-Deduc            | ctions)                                   |                                    |                     |                 |                           | 127.4             |
|                                                     | PLOT AREA F                                                 | FOR COVERAGE(Ne                                           | et            | (A-Deduc            | tions)                                    |                                    |                     |                 |                           | 142.2             |
|                                                     |                                                             | AR (Net Plot Area                                         |               | (A-Deduc            | ,                                         |                                    |                     |                 |                           | 142.2             |
|                                                     | + RoadWideni                                                |                                                           |               |                     |                                           |                                    |                     |                 |                           | 142.2             |
|                                                     | F                                                           | Permissible Coverage<br>Proposed Coverage A               |               | ,                   |                                           |                                    |                     |                 |                           | 99.5<br>98.2      |
|                                                     | Т                                                           | otal Prop. Coverage                                       | Area ( 69.0   | ) % (%              |                                           |                                    |                     |                 |                           | 98.2              |
|                                                     | FAR CHECK                                                   | Balance coverage are                                      | ea(0.91 %     | )                   |                                           |                                    |                     |                 |                           | 1.2               |
|                                                     | F                                                           | Perm. FAR Area ( 2.5<br>Fotal Perm. FAR area              | ,             |                     |                                           |                                    |                     |                 |                           | 355.6<br>355.6    |
|                                                     | F                                                           | Residential FAR                                           | 1             |                     |                                           |                                    |                     |                 |                           | 196.5             |
|                                                     | Proposed FAR Area 196                                       |                                                           |               |                     |                                           |                                    |                     |                 | 196.5<br>196.5            |                   |
|                                                     | Consumed FAR (Factor)                                       |                                                           |               |                     |                                           |                                    |                     |                 | 1.3                       |                   |
| //                                                  | BUILT UP AR                                                 | Balance FAR Area                                          |               |                     |                                           |                                    |                     |                 |                           | 159.0             |
| 3//                                                 | T<br>ARCHITECT (R                                           | otal Proposed BuiltU                                      | lp Area       |                     |                                           |                                    |                     | RAVI KUN        |                           | 196.5             |
|                                                     | ENGGINEER (F                                                | Regd)                                                     |               |                     |                                           |                                    |                     |                 |                           |                   |
| /                                                   | SUPERVISOR<br>OWNER (Regd)                                  | ( <b>\$</b> ,                                             |               |                     |                                           |                                    |                     | ANITA DE        | :VI                       |                   |
|                                                     | DEVELOPMENT AUTHORITY                                       |                                                           |               |                     |                                           |                                    |                     | LOCAL BODY      |                           |                   |
|                                                     |                                                             | DEVELOFIN                                                 |               |                     |                                           |                                    |                     | L               | OCAL BODT                 |                   |
|                                                     | Building :A                                                 | A (ANITA DI                                               | EVI)          |                     |                                           |                                    |                     |                 |                           |                   |
|                                                     |                                                             |                                                           | Propose       | ed FAR              |                                           |                                    | Total Co            | onsumed         |                           |                   |
| R Area Total Consumed Additional FAR Tnmt (No.)     | Floor Name                                                  | Total Built Up Area<br>(Sq.mt.)                           | Area (S<br>Re | q.mt.)              | Total FAF<br>(Sq.mt.)                     | k Area                             |                     | nal FAR         | Tnmt (No.)                |                   |
| Additional FAR<br>Area (Sq.mt.)<br>196.58 196.58 01 | Ground Floor                                                | 98.29                                                     |               | 98.29               |                                           | 98.29                              |                     | 98.29           |                           | )1                |
| 100.00 01   558 196.58 01                           | First Floor<br>Terrace Floor                                | 98.29<br>0.00                                             |               | 98.29<br>0.00       |                                           | 98.29<br>0.00                      |                     | 98.29<br>0.00   | 0                         |                   |
|                                                     | Total :<br>Total Number of                                  | 196.58                                                    | 196           |                     | 196.5                                     |                                    | 196                 | 6.58            | 01                        |                   |
| T NOS 04                                            | Same Buildings                                              | 1                                                         |               |                     |                                           |                                    |                     |                 |                           |                   |
| 17                                                  | :<br>Total :                                                | 196.58                                                    | 196           | .58                 | 196.5                                     | 68                                 | 196                 | 6.58            | 01                        |                   |
|                                                     | Buildingwi                                                  | se Floor F                                                | AR D          | etails              | 6                                         |                                    |                     |                 |                           |                   |
| T NOS                                               | -                                                           | -                                                         | Building N    |                     |                                           |                                    |                     |                 |                           |                   |
| 04 20                                               | Floor Name                                                  |                                                           | A (ANITA [    | DEVI)               |                                           | <b> </b>                           | Det                 | Tota            |                           |                   |
|                                                     |                                                             | Proposed Built<br>(Sq.mt.)                                | Up Area       | Propose<br>(Sq.mt.) | d FAR Area                                | Up A                               | Propose<br>rea (Sq. | mt.)            | Total FAR Are<br>(Sq.mt.) | a                 |
| No. of Rooms No. of Tenement                        | Ground Floor<br>First Floor                                 | 98.29<br>98.29                                            |               |                     | 98.29<br>98.29                            | _                                  | 98.29<br>98.29      |                 | 98.29<br>98.29            |                   |
| 10 1                                                | Terrace Floor                                               | 0.00                                                      |               |                     | 0.00                                      | _                                  | 0.00                |                 | 0.00                      |                   |
| 10 0                                                | Building U                                                  |                                                           |               |                     | 96.58                                     |                                    | 196.58              | <b>)</b>        | 196.58                    |                   |
| 20 1                                                | ]                                                           |                                                           |               |                     | D                                         | Qubl I                             |                     | D:I-1'-         | Structure                 |                   |
|                                                     | Building Nam                                                |                                                           | ding Use      |                     | Building :<br>ungalow/ Dv                 |                                    | lon                 |                 | Structure<br>lighrise     |                   |
|                                                     |                                                             | , 1.03                                                    |               | Ap                  | partment                                  |                                    |                     |                 |                           |                   |
|                                                     |                                                             |                                                           |               |                     |                                           |                                    |                     |                 |                           |                   |
|                                                     | COLOR                                                       |                                                           |               |                     |                                           |                                    |                     |                 |                           |                   |
|                                                     |                                                             | OUNDARY<br>NG ROAD                                        |               |                     |                                           |                                    |                     |                 |                           | 1                 |
|                                                     | PROPO                                                       | SED CONSTRUCT                                             | ION           |                     |                                           |                                    |                     |                 |                           | l                 |
|                                                     | ROAD V                                                      | ON PLOT<br>VIDENING AREA                                  |               |                     |                                           |                                    |                     |                 |                           | 1<br>             |
|                                                     |                                                             | IG (To be retained)<br>IG (To be demolish                 |               |                     |                                           |                                    |                     |                 |                           | 1                 |
|                                                     |                                                             |                                                           |               |                     |                                           |                                    | <u></u>             |                 |                           |                   |
| O SIGNATURE S                                       | TRUCTURAL ENG                                               | 'S NAME AND SIG                                           | NATURE        | BUILD               | ER NAME                                   | AND SI                             | GNATU               | JKE [           | DIGITAL SIGNA             | ۱ <sup>-</sup> UR |
| 024/2017                                            |                                                             |                                                           |               |                     |                                           |                                    |                     |                 |                           |                   |
| · · · · ·                                           |                                                             |                                                           |               | 1                   |                                           |                                    |                     | 1               |                           |                   |