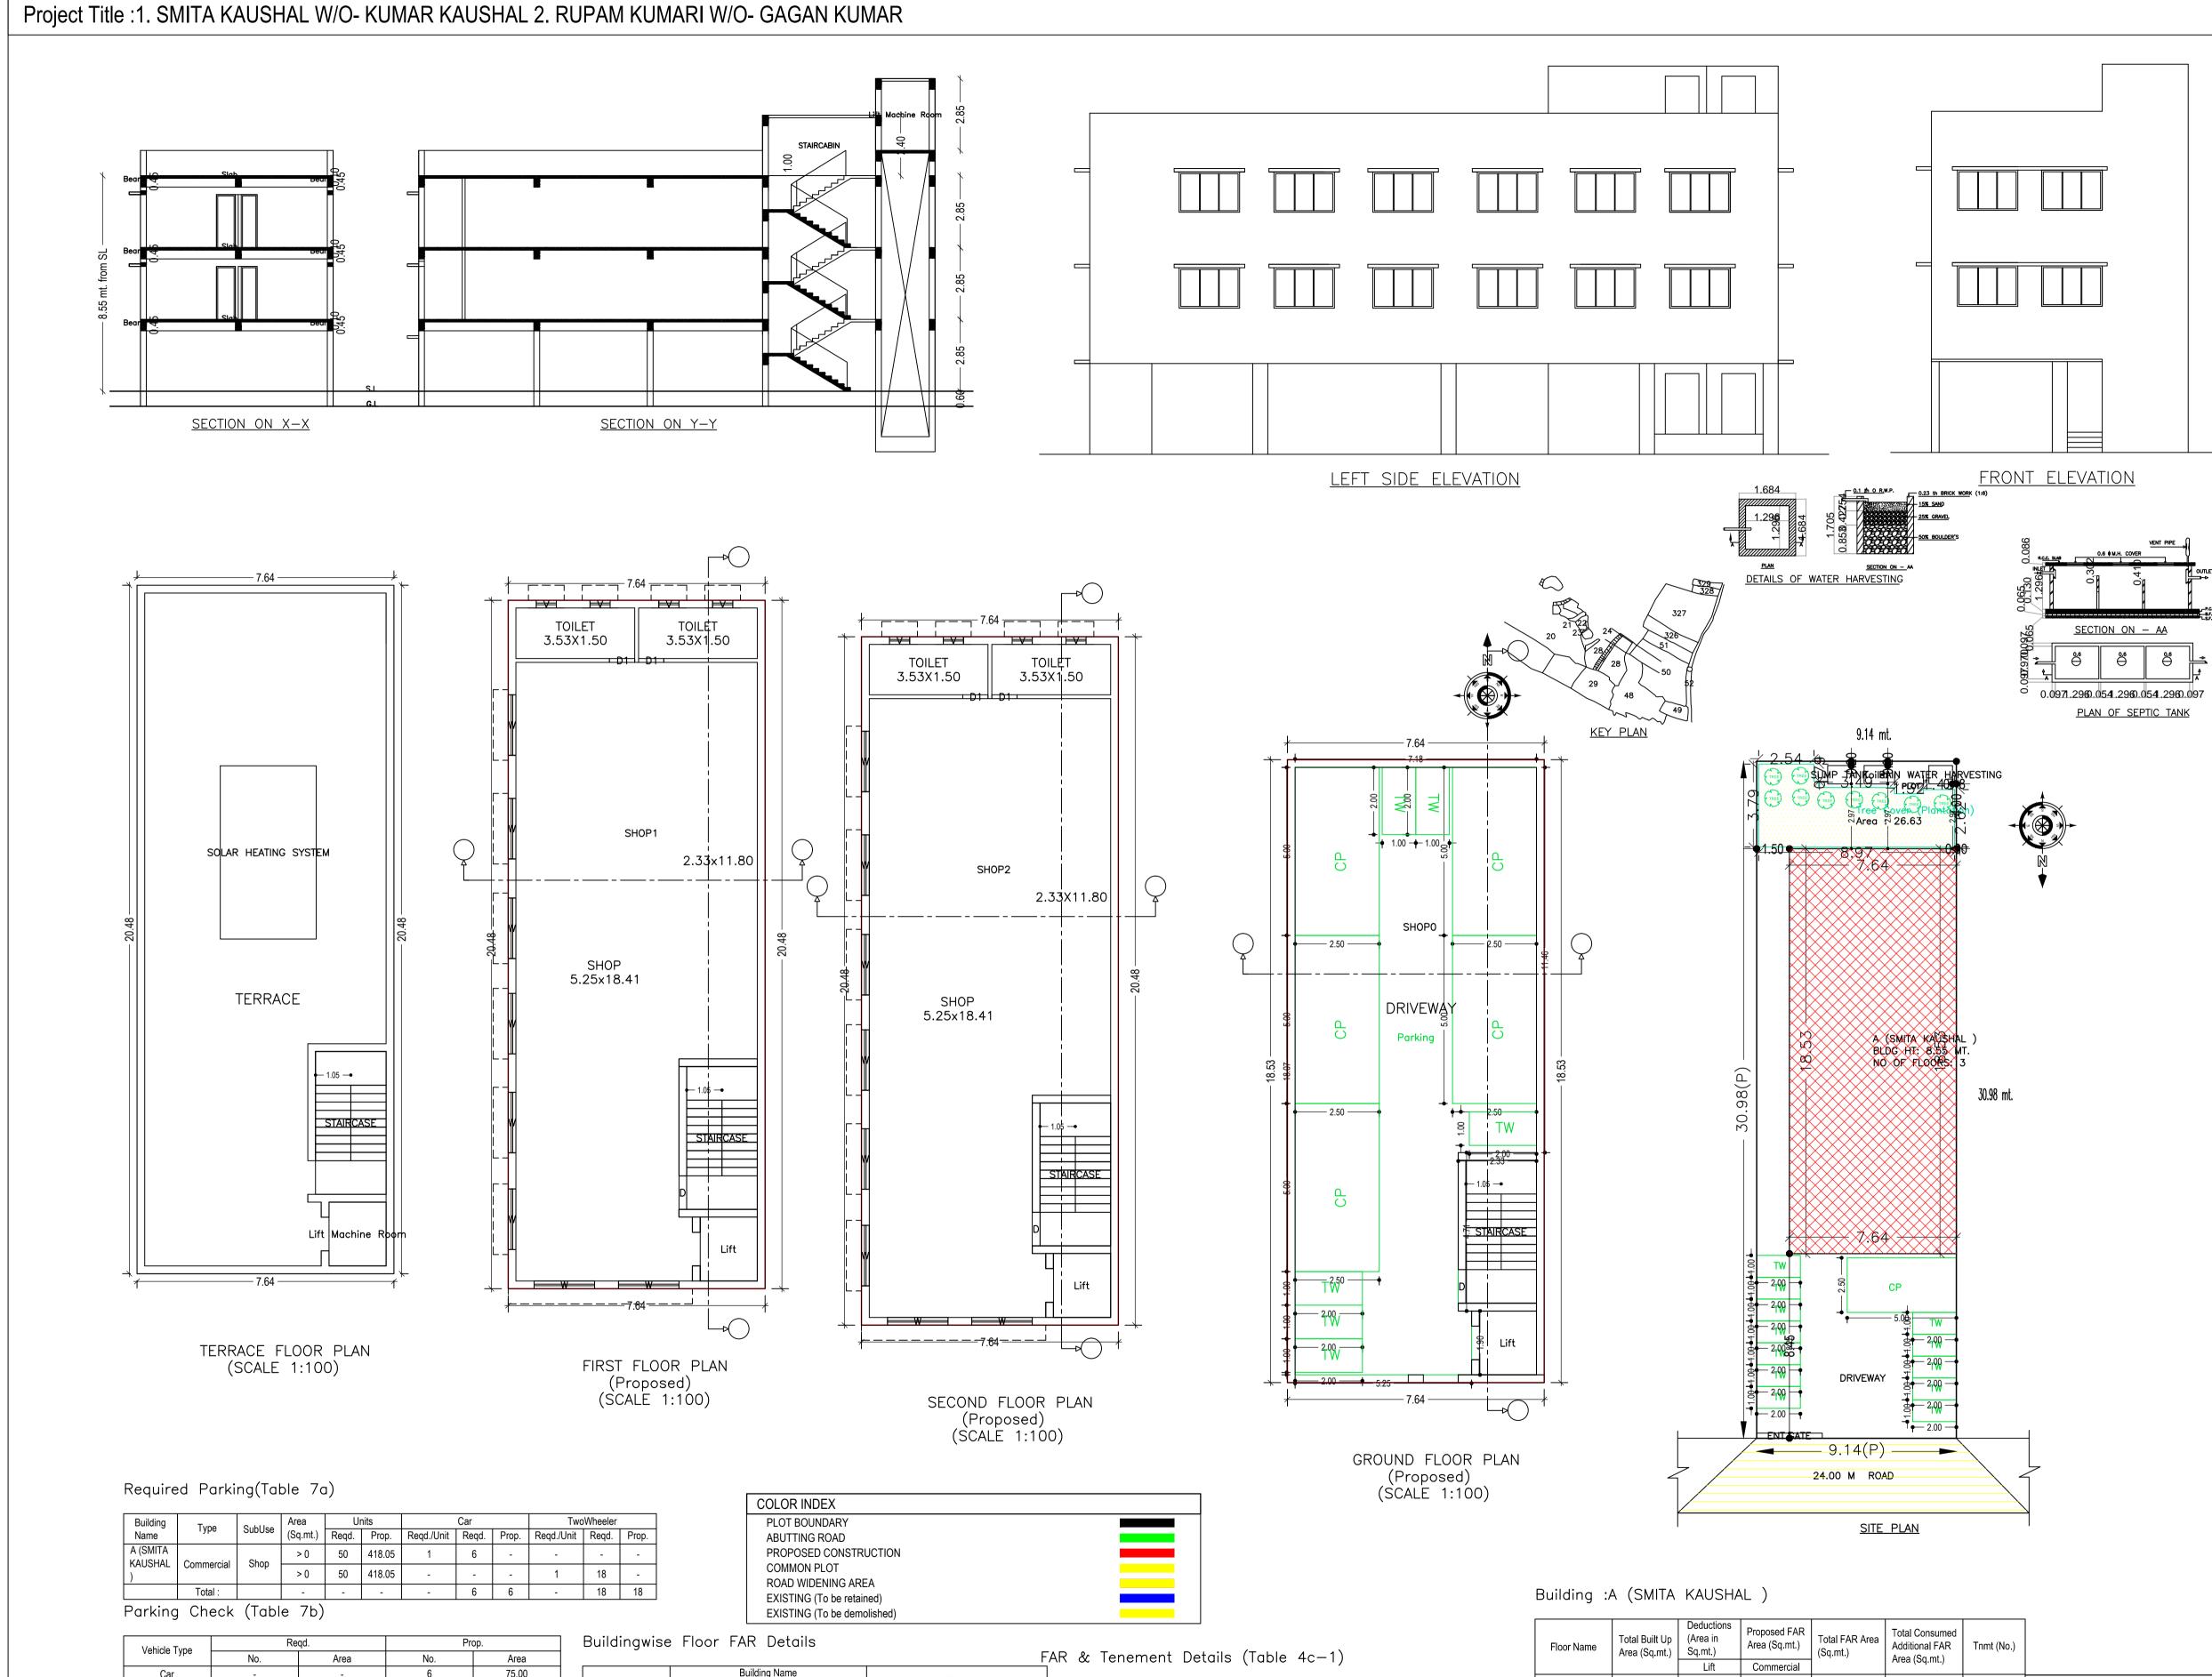

| Name                     |         |      | (Sq.m.) | Reqa. | Prop.  | Reqa./Unit | Reqa. | Prop. | Reqa./Unit | Reqa. | Prop. |
|--------------------------|---------|------|---------|-------|--------|------------|-------|-------|------------|-------|-------|
| A (SMITA<br>KAUSHAL      |         | Shop | > 0     | 50    | 418.05 | 1          | 6     | -     | -          | -     | -     |
| )                        |         |      | > 0     | 50    | 418.05 | -          | -     | -     | 1          | 18    | -     |
|                          | Total : |      | -       | -     | -      | -          | 6     | 6     | -          | 18    | 18    |
| Parking Check (Table 7b) |         |      |         |       |        |            |       |       |            |       |       |

75.00 Car 6 75.00 Total Car 75.00 6 36.00 TwoWheeler 18 36.00 40.61 Total TwoWheeler 36.00 18 18 Other Parking Total 187.61 111.00

|   | Buildingwise  | e Floor FAR L          | etails |                      | F              | FAR &               | Tenemer             | nt Details                | s (Table                  | 4c-1)                   |                 |              |              | Floor Name                        | Area (Sq.mt.) | Sq.mt.) | Area (Sq.mt.) | (Sq.mt.) | Additional FAR<br>Area (Sq.mt.) | Tnmt (No.) |             |
|---|---------------|------------------------|--------|----------------------|----------------|---------------------|---------------------|---------------------------|---------------------------|-------------------------|-----------------|--------------|--------------|-----------------------------------|---------------|---------|---------------|----------|---------------------------------|------------|-------------|
|   |               | Building               | Name   | _                    |                | ]                   |                     |                           | •                         |                         |                 |              |              |                                   |               | Lift    | Commercial    |          |                                 |            |             |
|   | 1             | A (SMITA KAUSHAL )     |        | Tot                  | al F           |                     |                     |                           | Deductions   Draw and FAD |                         | Total           | Ground Floor | 141.58       | 0.00                              | 141.58        | 141.58  | 141.58        | 01       | LTP NAME AN                     |            |             |
|   |               | Proposed Built Up Area | /      | Total Proposed Built | Total FAR Area | Building            |                     | e Total Built Up (Area in | al Built Up (Area in Area | Deductions Proposed FAR |                 | Consumed     |              | First Floor 156.47                | 3.23          | 153.24  | 153.24        | 153.24   | 01                              |            |             |
|   |               | (Sq.mt.)               | · ·    | Up Area (Sq.mt.)     | (Sq.mt.)       |                     | No. of Same<br>Bldg |                           |                           | 10tal FAR               | Additional Tnmt | Tnmt (No.)   | Second Floor | 156.47                            | 3.23          | 153.24  | 153.24        | 153.24   | 01                              | MOHAMMED   |             |
|   | Ground Floor  | 141.58                 | 141.58 | 141.58               | 141.58         |                     | Didg                |                           | · ,                       |                         |                 | FAR Area     |              | Terrace Floor                     | 0.00          | 0.00    | 0.00          | 0.00     | 0.00                            | 00         | CMC/ARC/000 |
|   | First Floor   | 156.47                 | 153.24 | 156.47               | 153.24         |                     |                     |                           | Lift                      | Lift Commercial         |                 | (Sq.mt.)     | Total :      | 454.52                            | 6.46          | 448.05  | 448.06        | 448.06   | 03                              | 1          |             |
| 1 | Second Floor  | 156.47                 | 153.24 | 156.47               | 162 24         | A (SMITA<br>KAUSHAL | 1                   | 454.52                    | 6.46                      | 448.05                  | 448.06          | 448.06       | 03           | Total Number of<br>Same Buildings | 1             |         |               |          |                                 | ļ          | ł           |
|   | Terrace Floor | 0.00                   | 0.00   | 0.00                 | 0.00           | ])                  |                     | 404.02                    | 0.40                      | 440.00                  | ++0.00          | 440.00       |              | Same buildings                    |               |         |               |          |                                 | ļ          | ł           |
|   | Total :       | 454.52                 | 448.06 | 454.52               | 448.06         | Grand Total :       | 1                   | 454.52                    | 6.46                      | 448.05                  | 448.06          | 448.06       | 03           | Total :                           | 454.52        | 6.46    | 448.05        | 448.06   | 448.06                          | 03         | ł           |

|                                                               |                |                |                                |               | DATE           | 00.05.0040    |  |  |
|---------------------------------------------------------------|----------------|----------------|--------------------------------|---------------|----------------|---------------|--|--|
|                                                               |                |                |                                |               | DATE           | 29-05-2019    |  |  |
|                                                               |                |                |                                |               | SHEET NO.      | 1             |  |  |
|                                                               | Propos         | al Basic Info  | rmat                           | tion          | -              |               |  |  |
|                                                               | Propos         | al File No.    | CMC/BP/0119/W31/2019           |               |                |               |  |  |
|                                                               | Owner          |                | SMITA KAUSHAL AND RUPAM KUMARI |               |                |               |  |  |
|                                                               | Owner          | Indille        |                                |               | IAL AND RUFAI  |               |  |  |
|                                                               |                |                |                                |               |                |               |  |  |
|                                                               |                |                |                                |               |                |               |  |  |
|                                                               |                |                |                                |               |                |               |  |  |
|                                                               | Khata N        | 10             | 48                             | 3             |                |               |  |  |
|                                                               | Plot No        |                | 28                             | 3             |                |               |  |  |
|                                                               |                |                |                                |               |                |               |  |  |
|                                                               | Village        | Name           | Ka                             | amaldih       |                |               |  |  |
|                                                               | Use            |                | С                              | ommercial     |                |               |  |  |
|                                                               |                |                |                                |               |                |               |  |  |
|                                                               | SubUse         | )              | Sł                             | пор           |                |               |  |  |
| AREA STATEMENT CHAS                                           |                | VERSION NO     | .: 1.0                         | .36           |                |               |  |  |
| MUNICIPAL CORPORATION                                         |                | VERSION DA     | TE: 2                          | 9/04/2019     |                |               |  |  |
| PROJECT DETAIL:<br>Region: JHARKHAND URBAN                    |                |                |                                |               |                |               |  |  |
| LOCAL BODIES                                                  |                | Plot Use: Com  |                                | ial           |                |               |  |  |
| District: BOKARO                                              |                | Plot SubUse: S | Shop                           |               |                |               |  |  |
| Authority: CHAS MUNICIPAL<br>CORPORATION                      |                | PlotNearbyRel  | ligiou                         | sStructure: N | Ą              |               |  |  |
| Inward_No: CMC/BP/0119/W31/2                                  | 019            | Plot/SubPlot N | lo: 28                         | ;             |                |               |  |  |
| Application Type: General Propos                              |                | North: Road W  | /idth ·                        | - 24.0 MTR R  | OAD            |               |  |  |
| Project Type: Building Permission                             | 1              | South: Plot No |                                |               | [              |               |  |  |
| Nature of Development: New<br>Location of Development Area: O | ld             |                | ast: Plot No PART OF PLOT      |               |                |               |  |  |
| Area                                                          | West: Plot No. | PA             | RT OF PLOT                     |               |                |               |  |  |
| AREA DETAILS:                                                 | (              |                |                                |               | SQ.MT.         |               |  |  |
| AREA OF PLOT (Minimum)<br>NET AREA OF PLOT(Gross Plo          | ot Area        | (A)            |                                |               |                | 283.16        |  |  |
| - Deduction from Gross Plot                                   |                | (A-Deductions) |                                |               |                | 283.16        |  |  |
| area)                                                         | //             |                |                                |               |                |               |  |  |
| Deduction for Balance Plot Area<br>Common Plot                | a(from Gros    | s Plot Area)   |                                |               |                | 26.63         |  |  |
| Total                                                         |                |                |                                |               |                | 26.63         |  |  |
| BALANCE AREA OF PLOT(Net                                      | Plot           |                |                                |               |                |               |  |  |
| Area - Recreational/Amenity<br>space)                         |                | (A-Deductions  | )                              |               |                | 256.53        |  |  |
| PLOT AREA FOR COVERAGE                                        | (Net           | (A Deductions  | 、                              |               |                | 000.40        |  |  |
| Plot Area)                                                    |                | (A-Deductions) |                                |               |                | 283.16        |  |  |
| Plot Area for FAR (Net Plot Area<br>+ RoadWidening Area)      | a              | (A-Deductions) |                                |               |                | 283.16        |  |  |
| COVERAGE CHECK                                                |                |                |                                |               |                |               |  |  |
| Permissible Covera                                            | •              | ,              |                                |               |                | 141.58        |  |  |
| Proposed Coverag                                              | ,              | ,              |                                | 14            |                |               |  |  |
| Total Prop. Covera<br>Balance coverage                        | •              | ,              |                                |               |                | 141.58        |  |  |
| FAR CHECK                                                     | aica ( = % )   |                |                                |               |                | 0.00          |  |  |
| Perm. FAR Area (1                                             | 2.50)          |                |                                |               |                | 707.90        |  |  |
| Total Perm. FAR a                                             | ,              |                |                                |               |                | 707.90        |  |  |
| Commercial FAR                                                |                |                |                                |               |                | 448.05        |  |  |
| Proposed FAR Are<br>Total Proposed FA                         |                |                |                                |               | 448.05         |               |  |  |
| Consumed FAR (F                                               |                |                |                                |               | 448.05<br>1.58 |               |  |  |
| Balance FAR Area                                              |                |                |                                |               |                | 259.85        |  |  |
| BUILT UP AREA CHECK                                           |                |                |                                |               |                |               |  |  |
| Total Proposed Bu                                             | iltUp Area     |                |                                |               |                | 454.52        |  |  |
| ARCHITECT (Regd)<br>ENGGINEER (Regd)                          |                |                |                                | MOHAMMEE      | ) AZIZULLAH    |               |  |  |
| SUPERVISOR (Regd)                                             |                |                |                                |               |                |               |  |  |
| OWNER (Regd)                                                  |                |                |                                |               |                | HAL AND RUPAM |  |  |
|                                                               |                |                |                                |               | KUMARI         |               |  |  |
|                                                               | PMENT AU       | THORITY        |                                |               |                | AL BODY       |  |  |
|                                                               |                |                |                                |               |                |               |  |  |

## UnitBUA Table for Building :A (SMITA KAUSHAL )

| FLOOR                | Name  | UnitBUA Type | UnitBUA Area | Carpet Area | No. of Rooms | No. of Tenement |
|----------------------|-------|--------------|--------------|-------------|--------------|-----------------|
| GROUND<br>FLOOR PLAN | SHOP0 | OFFICE       | 117.11       | 115.62      | 0            | 1               |
| FIRST FLOOR<br>PLAN  | SHOP1 | OFFICE       | 131.11       | 129.62      | 3            | 1               |
| SECOND<br>FLOOR PLAN | SHOP2 | OFFICE       | 131.11       | 129.62      | 3            | 1               |
| Total:               | -     | -            | 379.33       | 374.86      | 6            | 3               |
|                      |       |              |              |             |              |                 |

## SCHEDULE OF DOOR:

| BUILDING NAME                   | NAME | LENGTH | HEIGHT | NOS |  |  |  |  |
|---------------------------------|------|--------|--------|-----|--|--|--|--|
| A (SMITA KAUSHAL )              | D1   | 0.75   | 2.10   | 04  |  |  |  |  |
| A (SMITA KAUSHAL )              | D    | 1.00   | 2.10   | 02  |  |  |  |  |
| SCHEDULE OF WINDOW/VENTILATION: |      |        |        |     |  |  |  |  |
| BUILDING NAME                   | NAME | LENGTH | HEIGHT | NOS |  |  |  |  |
| A (SMITA KAUSHAL )              | V    | 0.60   | 1.20   | 08  |  |  |  |  |
| A (SMITA KAUSHAL)               | W    | 1.80   | 1.20   | 16  |  |  |  |  |

## Building USE/SUBUSE Details

| Building Name      | Building Use | Building SubUse | Building Structure |
|--------------------|--------------|-----------------|--------------------|
| A (SMITA KAUSHAL ) | Commercial   | Shop            | Non-Highrise       |
|                    |              | •               |                    |