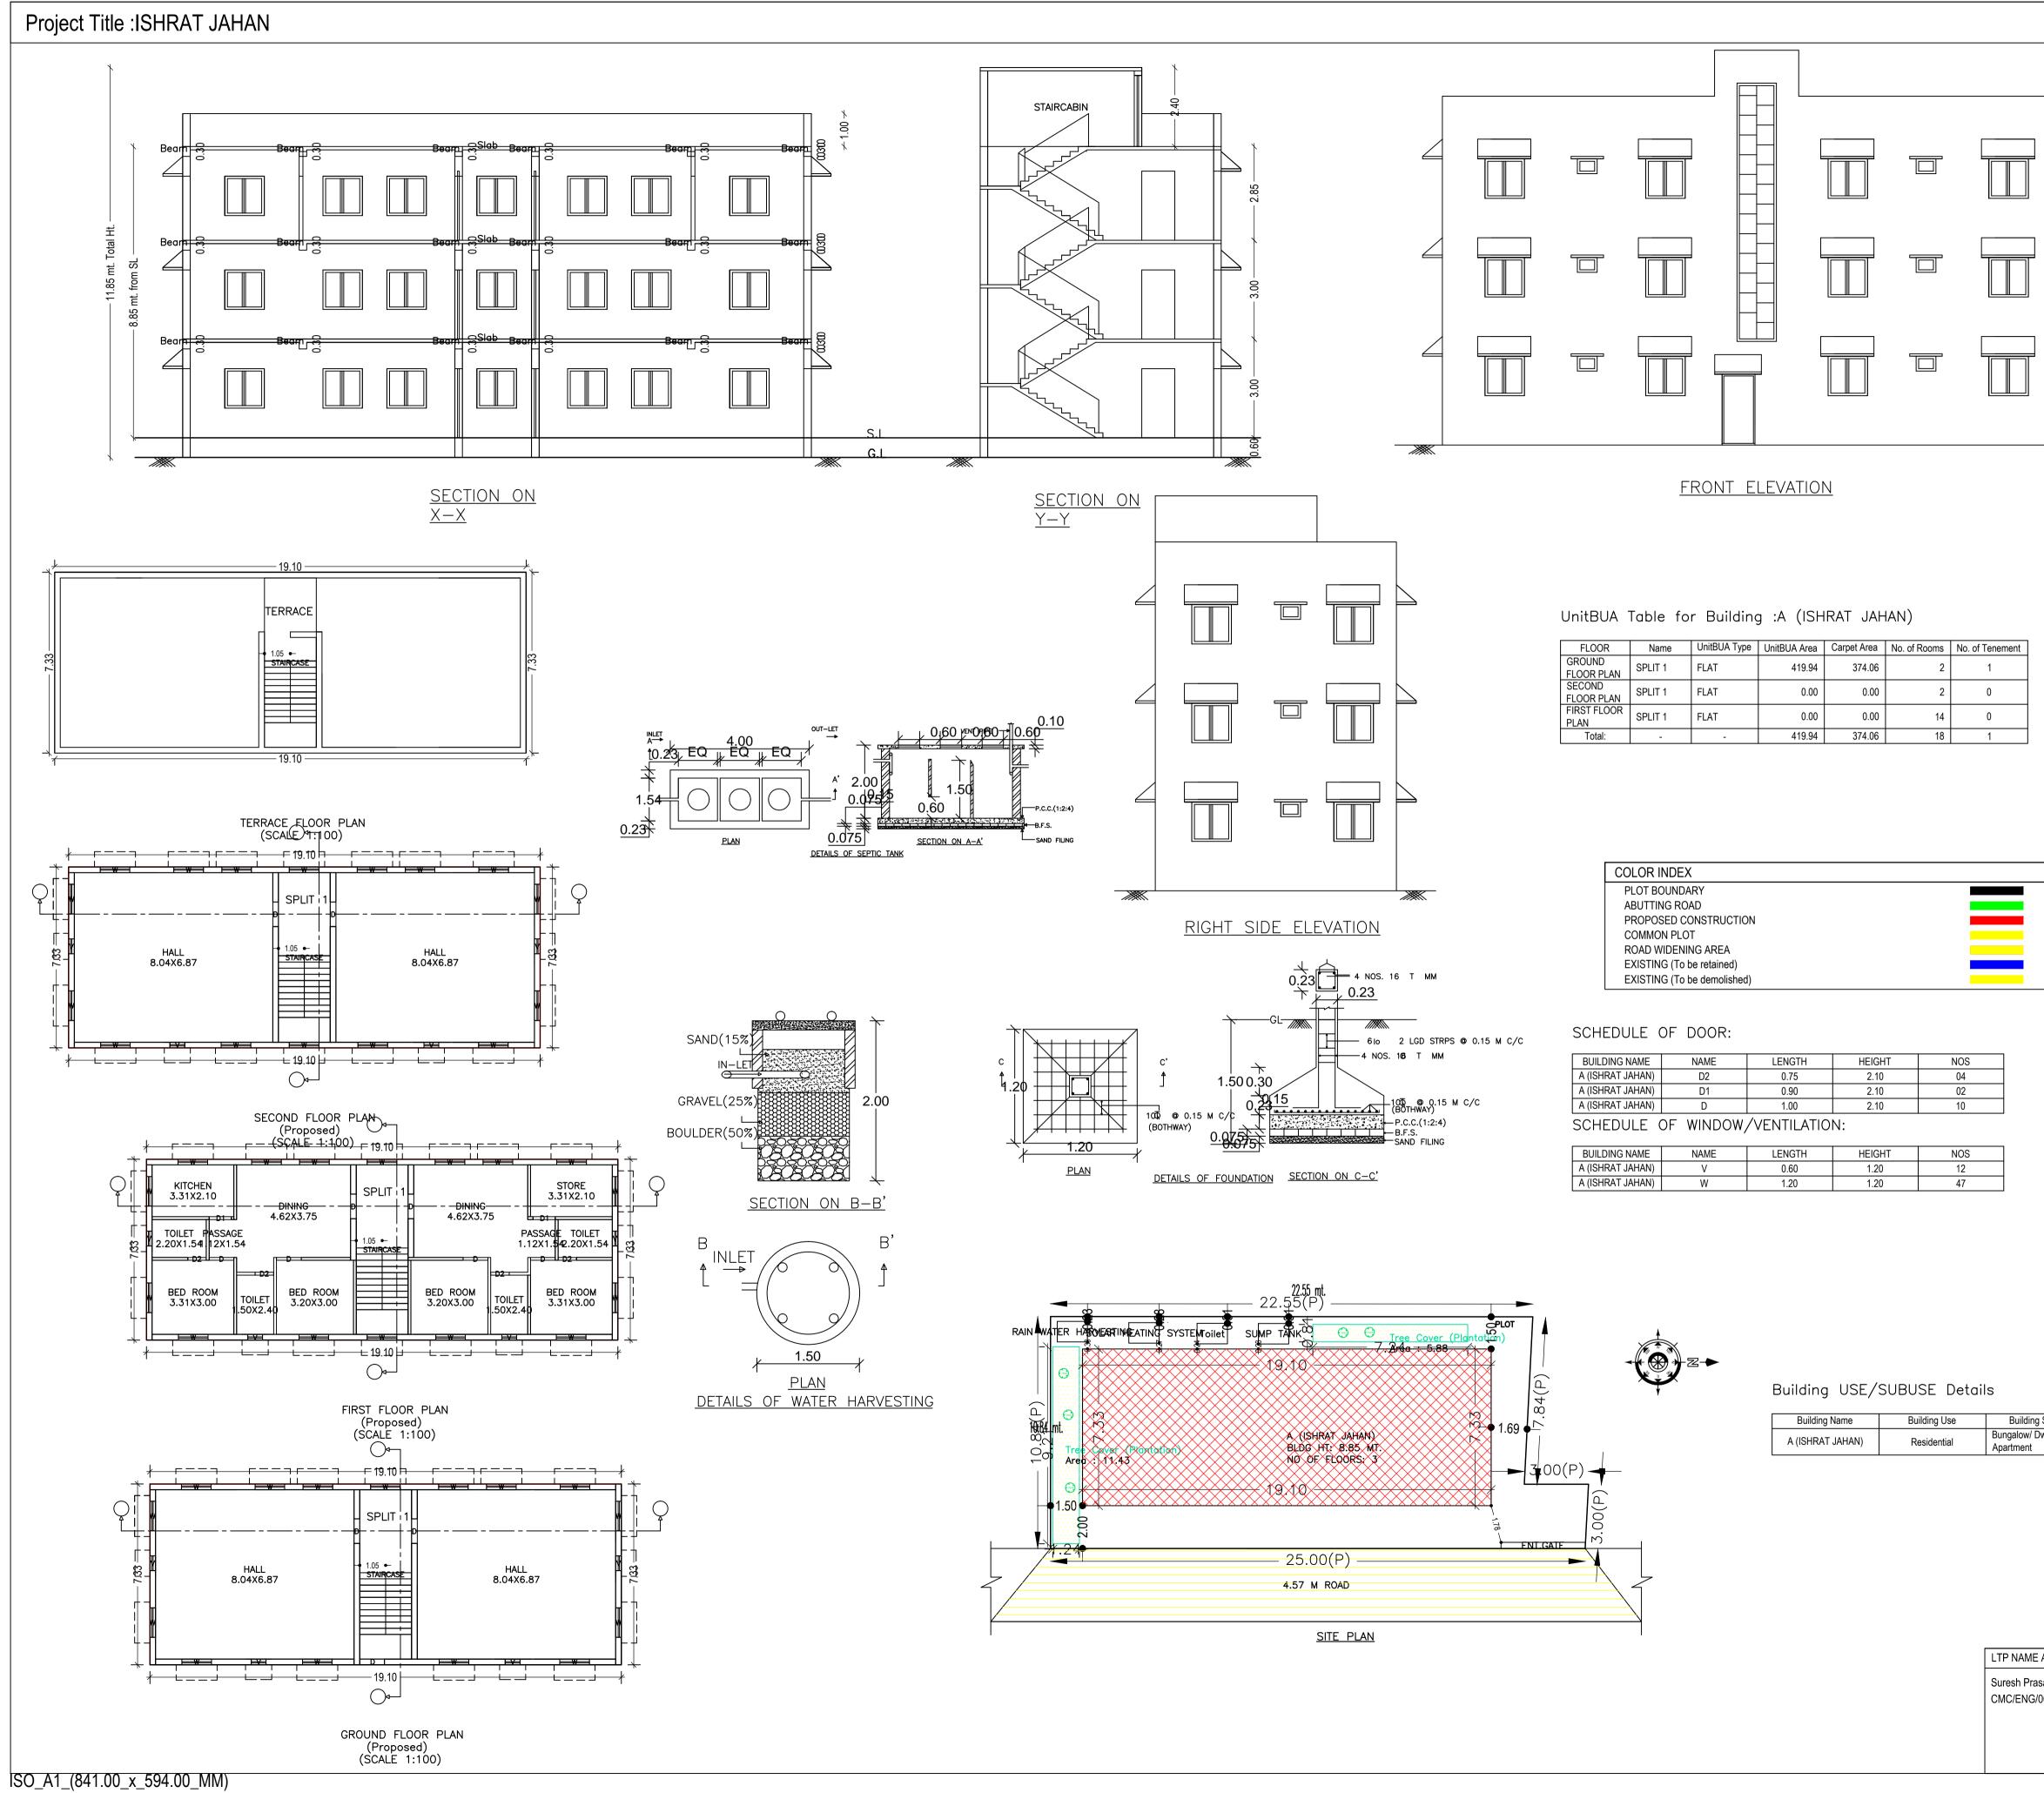

| <br>] |  |
|-------|--|
|       |  |
|       |  |
|       |  |
|       |  |

|                                                                    |                   |                                  |                                  | DATE                               | 06-07-2019           |  |  |  |  |
|--------------------------------------------------------------------|-------------------|----------------------------------|----------------------------------|------------------------------------|----------------------|--|--|--|--|
|                                                                    |                   | SHEET NO.                        | 1                                |                                    |                      |  |  |  |  |
|                                                                    | rmation           | -                                | _ ·                              |                                    |                      |  |  |  |  |
|                                                                    | Dronos            |                                  | ////10/2010                      |                                    |                      |  |  |  |  |
|                                                                    | Proposal File No. |                                  |                                  |                                    | CMC/BP/0155/W10/2019 |  |  |  |  |
|                                                                    | Owner             | Name                             | ISHRAT JAHAN                     |                                    |                      |  |  |  |  |
|                                                                    |                   |                                  |                                  |                                    |                      |  |  |  |  |
|                                                                    |                   |                                  |                                  |                                    |                      |  |  |  |  |
|                                                                    | Khata N           | No                               | 1                                |                                    |                      |  |  |  |  |
|                                                                    | Plot No           | 1                                | 235                              |                                    |                      |  |  |  |  |
|                                                                    | Village           | Name                             | Chas                             |                                    |                      |  |  |  |  |
|                                                                    | Use               |                                  | Residential                      |                                    |                      |  |  |  |  |
|                                                                    | SubUse            | Э                                | Bungalow/ Dw                     | Bungalow/ Dwelling / Non Apartment |                      |  |  |  |  |
| AREA STATEMENT CHAS                                                |                   | VERSION NO                       | .: 1.0.37                        |                                    |                      |  |  |  |  |
| MUNICIPAL CORPORATION                                              |                   | VERSION DA                       | TE: 29/04/2019                   |                                    |                      |  |  |  |  |
| PROJECT DETAIL:<br>Region: JHARKHAND URBAN                         |                   |                                  |                                  |                                    |                      |  |  |  |  |
| LOCAL BODIES                                                       |                   | Plot Use: Resi                   |                                  | / NI A                             |                      |  |  |  |  |
| District: BOKARO<br>Authority: CHAS MUNICIPAL                      |                   |                                  | Bungalow/ Dwelling               |                                    |                      |  |  |  |  |
| CORPORATION                                                        |                   | -                                | igiousStructure: NA              | 4                                  |                      |  |  |  |  |
| Inward_No: CMC/BP/0155/W10/2<br>Application Type: General Propos   |                   | Plot/SubPlot N<br>North: Plot No |                                  |                                    |                      |  |  |  |  |
| Project Type: Building Permission                                  |                   | South: Plot No                   |                                  |                                    |                      |  |  |  |  |
| Nature of Development: New                                         |                   | East: Road Wi                    | East: Road Width - 4.57 mtr road |                                    |                      |  |  |  |  |
| Location of Development Area: O<br>Area                            | ld                | West: Plot No.                   | lo 235                           |                                    |                      |  |  |  |  |
| AREA DETAILS:                                                      |                   |                                  |                                  |                                    | SQ.MT.               |  |  |  |  |
| AREA OF PLOT (Minimum)                                             |                   | (A)                              |                                  |                                    | 250.30               |  |  |  |  |
| NET AREA OF PLOT(Gross Plo<br>- Deduction from Gross Plot<br>area) | ot Area           | (A-Deductions                    | )                                | 250.30                             |                      |  |  |  |  |
| Deduction for Balance Plot Area                                    | (from Gros        | s Plot Area)                     |                                  |                                    |                      |  |  |  |  |
| Common Plot                                                        |                   |                                  |                                  |                                    | 17.32                |  |  |  |  |
| Total<br>BALANCE AREA OF PLOT(Net                                  | Dist              |                                  |                                  |                                    | 17.32                |  |  |  |  |
| Area - Recreational/Amenity                                        | FIOL              | (A-Deductions                    | is) 23                           |                                    |                      |  |  |  |  |
| space)<br>PLOT AREA FOR COVERAGE                                   | (Net              | (A-Deductions                    | )                                |                                    | 250.30               |  |  |  |  |
| Plot Area)<br>Plot Area for FAR (Net Plot Area                     | (A-Deductions     |                                  |                                  |                                    |                      |  |  |  |  |
| + RoadWidening Area)<br>COVERAGE CHECK                             |                   | ,                                |                                  |                                    | 250.30               |  |  |  |  |
| Permissible Covera                                                 | age area ( 6      | 60.00 % )                        |                                  |                                    | 150.18               |  |  |  |  |
| Proposed Coverag                                                   | ,                 | ,                                |                                  |                                    | 139.98               |  |  |  |  |
| Total Prop. Covera                                                 | •                 | ,                                |                                  | 139.98                             |                      |  |  |  |  |
| Balance coverage<br>FAR CHECK                                      | area ( 4.06       | <i>%</i> )                       |                                  |                                    | 10.20                |  |  |  |  |
| Perm. FAR Area (                                                   | 1.50)             |                                  |                                  |                                    | 375.45               |  |  |  |  |
| Maximum Permiss                                                    |                   | rea ( 2.50 )                     |                                  |                                    | 625.75               |  |  |  |  |
| Total Perm. FAR a                                                  |                   | 625.75                           |                                  |                                    |                      |  |  |  |  |
| Residential FAR Proposed FAR Are                                   |                   | 419.94                           |                                  |                                    |                      |  |  |  |  |
| Total Proposed FAR Are                                             |                   | 419.94<br>419.94                 |                                  |                                    |                      |  |  |  |  |
| Consumed FAR (F                                                    |                   | 1.68                             |                                  |                                    |                      |  |  |  |  |
| Balance FAR Area                                                   |                   | 205.81                           |                                  |                                    |                      |  |  |  |  |
| Total Paid Propose                                                 |                   | 44.49                            |                                  |                                    |                      |  |  |  |  |
| BUILT UP AREA CHECK<br>Total Proposed Bu                           | iltUn Area        |                                  |                                  |                                    | 419.94               |  |  |  |  |
| ARCHITECT (Regd)                                                   |                   |                                  |                                  | Suresh Prasa                       |                      |  |  |  |  |
| ENGGINEER (Regd)                                                   |                   |                                  |                                  |                                    |                      |  |  |  |  |
| SUPERVISOR (Regd)                                                  |                   |                                  |                                  |                                    | A.N.I                |  |  |  |  |
| OWNER (Regd)                                                       |                   |                                  |                                  | ISHRAT JAH                         | AN                   |  |  |  |  |
| DEVELO                                                             | PMENT AL          | L                                |                                  | LOC                                | CAL BODY             |  |  |  |  |
|                                                                    |                   |                                  |                                  |                                    |                      |  |  |  |  |

## Buildingwise Floor FAR Details

|                                     | Building<br>A (ISHRAT              |                               | Total                                       |                            |                                                   |                                      |  |
|-------------------------------------|------------------------------------|-------------------------------|---------------------------------------------|----------------------------|---------------------------------------------------|--------------------------------------|--|
| Floor Name                          | Proposed Built<br>Up Area (Sq.mt.) | Proposed FAR<br>Area (Sq.mt.) | Total Proposed<br>Built Up Area<br>(Sq.mt.) | Total FAR Area<br>(Sq.mt.) | Total Maximum<br>Permissible FAR<br>Area (Sq.mt.) | Total Paid Built<br>Up Area (Sq.mt.) |  |
| Ground Floor                        | 139.98                             | 139.98                        | 139.98                                      | 139.98                     | 44.49                                             | 44.49                                |  |
| First Floor                         | 139.98                             | 139.98                        | 139.98                                      | 139.98                     | 0.00                                              | 0.00                                 |  |
| Second Floor                        | 139.98                             | 139.98                        | 139.98                                      | 139.98                     | 0.00                                              | 0.00                                 |  |
| Terrace Floor                       | 0.00                               | 0.00                          | 0.00                                        | 0.00                       | 0.00                                              | 0.00                                 |  |
| Total :                             | 419.94                             | 419.94                        | 419.94                                      | 419.94                     | 44.49                                             | 44.49                                |  |
| FAR & Tenement Details (Table 4c-1) |                                    |                               |                                             |                            |                                                   |                                      |  |

| Building            | No. of Same<br>Bldg | Total Built Up<br>Area (Sq.mt.) | Proposed FAR<br>Area (Sq.mt.)<br>Resi. | Total FAR Area<br>(Sq.mt.) | Total Consumed<br>Additional FAR<br>Area (Sq.mt.) | Tnmt (No.) |
|---------------------|---------------------|---------------------------------|----------------------------------------|----------------------------|---------------------------------------------------|------------|
| A (ISHRAT<br>JAHAN) | 1                   | 419.94                          | 419.94                                 | 419.94                     | 419.94                                            | 01         |
| Grand Total :       | 1                   | 419.94                          | 419.94                                 | 419.94                     | 419.94                                            | 01         |

| ilding SubUse                | Building | Structure                                         |     | A (ISHRAT J                     | ΙΔΗΔΝ)                        |                            |                                  |     |         |             |
|------------------------------|----------|---------------------------------------------------|-----|---------------------------------|-------------------------------|----------------------------|----------------------------------|-----|---------|-------------|
| ow/ Dwelling / Non<br>ent    | Non-H    | Building                                          |     |                                 |                               |                            |                                  |     |         |             |
| ·                            |          | Floor Nam                                         | e   | Total Built Up Area<br>(Sq.mt.) | Proposed FAR<br>Area (Sq.mt.) | Total FAR Area<br>(Sq.mt.) | Total Consumed<br>Additional FAR | Tnm | t (No.) |             |
|                              |          |                                                   |     | (09.111.)                       | Resi.                         | (oqiinii)                  | Area (Sq.mt.)                    |     |         |             |
|                              |          | Ground Flo                                        | or  | 139.98                          | 139.98                        | 139.98                     | 139.98                           |     | 01      |             |
|                              |          | First Floor                                       |     | 139.98                          | 139.98                        | 139.98                     | 139.98                           |     | 00      |             |
|                              |          | Second Floor                                      |     | 139.98                          | 139.98                        | 139.98                     | 139.98                           | 00  |         |             |
| Total<br>Same                |          | Terrace Flo                                       | or  | 0.00                            | 0.00                          | 0.00                       | 0.00                             |     | 00      |             |
|                              |          | Total :                                           |     | 419.94                          | 419.94                        | 419.94                     | 419 <u>.</u> 94                  |     | 01      |             |
|                              |          | Total Number of<br>Same Buildings<br>:<br>Total : |     | 1                               |                               |                            |                                  |     |         |             |
|                              |          |                                                   |     | 419.94                          | 419.94                        | 419.94                     | 419.94                           |     | )1      |             |
|                              |          |                                                   |     |                                 |                               |                            |                                  |     |         |             |
| AME AND SIGNATURE STRUCT     |          |                                                   | UCT | URAL ENG'S NAME                 | AND SIGNATUR                  | RE BUILDER NA              | AME AND SIGNAT                   | URE | DIGITA  | L SIGNATURE |
| Prasad Singh<br>NG/0002/2017 |          |                                                   |     |                                 |                               |                            |                                  |     |         |             |
|                              |          |                                                   |     |                                 |                               |                            |                                  |     |         |             |