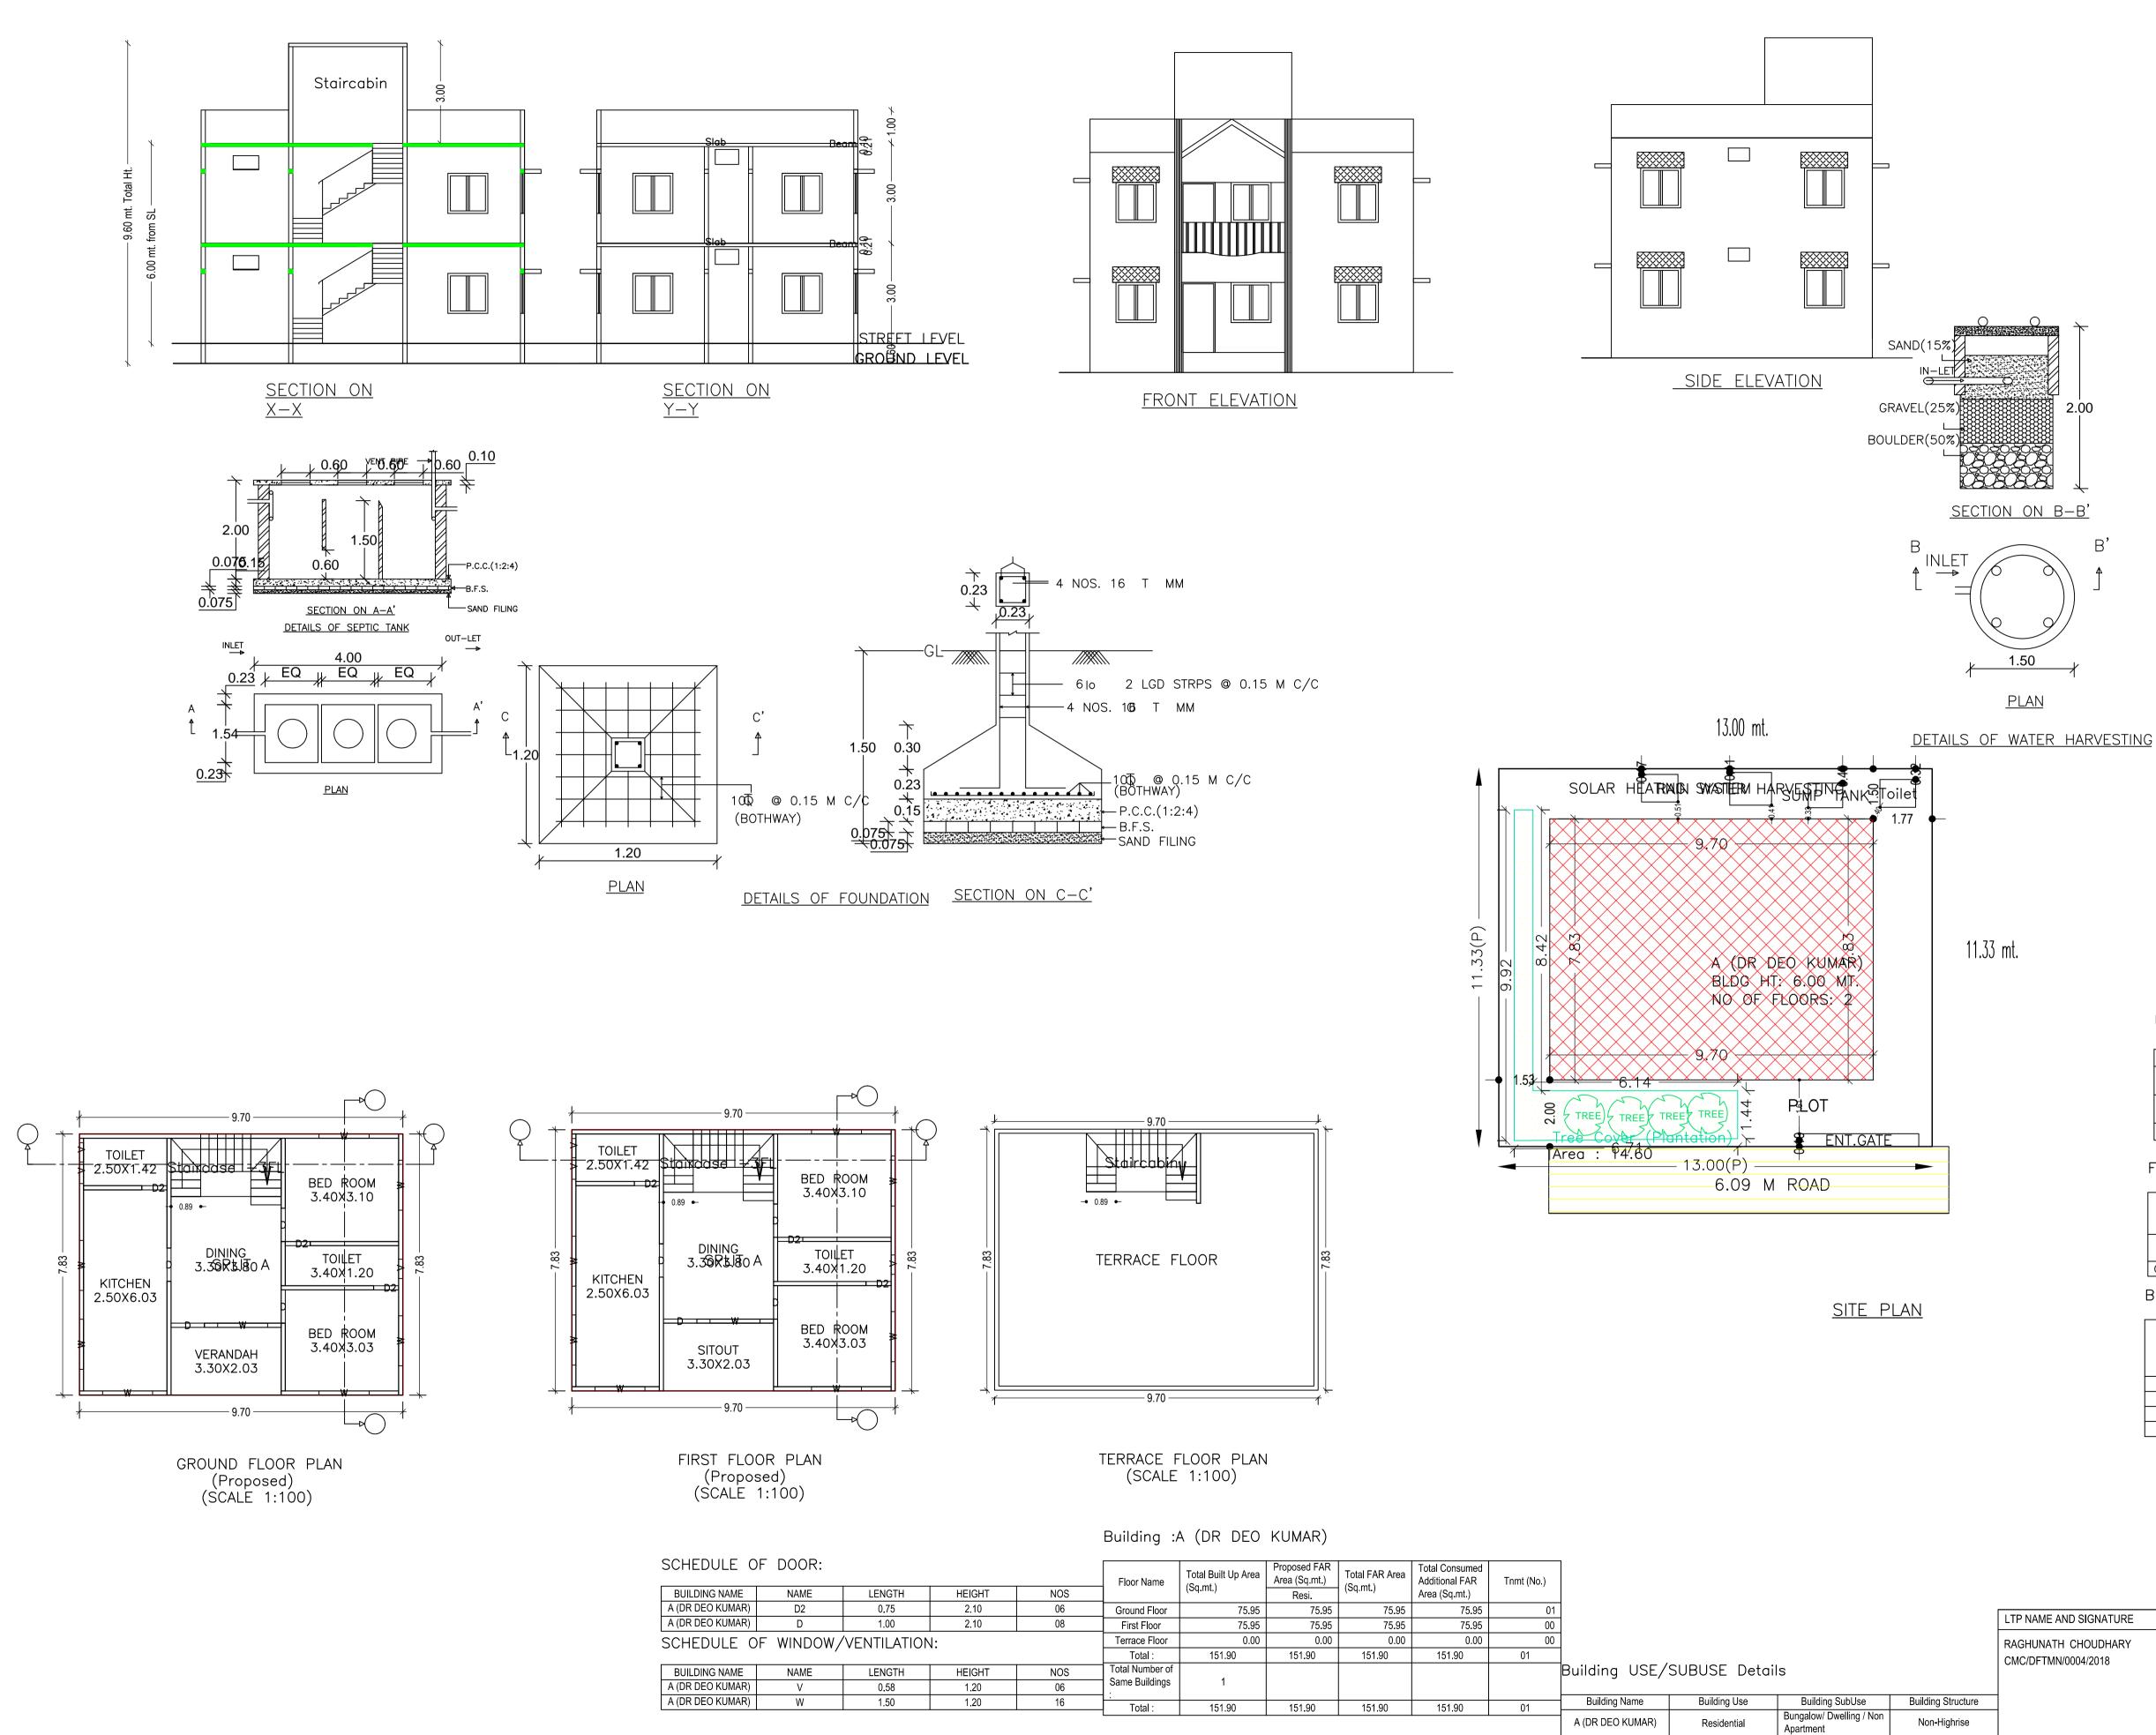

FAR & Tenement Details (Table 4c-1)

| Building            | No. of Same<br>Bldg | Total Built Up<br>Area (Sq.mt.) | Proposed FAR<br>Area (Sq.mt.)<br>Resi. | Total FAR Area<br>(Sq.mt.) | Total Consumed<br>Additional FAR<br>Area (Sq.mt.) | Tnmt (No.) |  |
|---------------------|---------------------|---------------------------------|----------------------------------------|----------------------------|---------------------------------------------------|------------|--|
| A (DR DEO<br>KUMAR) | 1                   | 151.90                          | 151.90                                 | 151.90                     | 151.90                                            | 01         |  |
| Grand Total :       | 1                   | 151.90                          | 151.90                                 | 151.90                     | 151.90                                            | 01         |  |

Buildingwise Floor FAR Details

|                                                                                                                                                    | Building<br>A (DR DEO                                      |        | - Tot                                    |                           |    |  |  |
|----------------------------------------------------------------------------------------------------------------------------------------------------|------------------------------------------------------------|--------|------------------------------------------|---------------------------|----|--|--|
| Floor Name                                                                                                                                         | Proposed Built Up Area Proposed FAR Area (Sq.mt.) (Sq.mt.) |        | Total Proposed Built<br>Up Area (Sq.mt.) | Total FAR Ar<br>(Sq.mt.)  | ea |  |  |
| Ground Floor                                                                                                                                       | 75.95                                                      | 75.95  | 75.95                                    | 75.95                     |    |  |  |
| First Floor                                                                                                                                        | 75.95                                                      | 75.95  | 75.95                                    | 75.95                     |    |  |  |
| Terrace Floor                                                                                                                                      | 0.00                                                       | 0.00   | 0.00                                     | 0.00                      |    |  |  |
| Total :                                                                                                                                            | 151.90                                                     | 151.90 | 151.90                                   | 151.90                    |    |  |  |
| COLOR I                                                                                                                                            | NDEX                                                       |        |                                          |                           |    |  |  |
| PLOT BOUNDARY   ABUTTING ROAD   PROPOSED CONSTRUCTION   COMMON PLOT   ROAD WIDENING AREA   EXISTING (To be retained)   EXISTING (To be demolished) |                                                            |        |                                          |                           |    |  |  |
| STRU                                                                                                                                               | STRUCTURAL ENG'S NAME AND SIGNATURE                        |        |                                          | UILDER NAME AND SIGNATURE |    |  |  |
|                                                                                                                                                    |                                                            |        |                                          |                           |    |  |  |