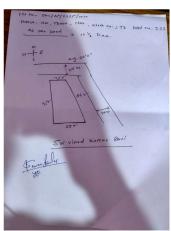

Page 1 of 5 Printed on: 20 May, 2021

| 32. | EAST                                                   | ROAD WIDTH-6.09                  |     |        |
|-----|--------------------------------------------------------|----------------------------------|-----|--------|
| 33. | WEST                                                   | SURVEY<br>NO-KAMALA PD<br>SHARMA |     |        |
| 34. | NORTH                                                  | ROAD WIDTH-9.14                  |     |        |
| 35. | SOUTH                                                  | PLOT NO-733                      |     |        |
| 36. | Length of the Road(In Mtr.)                            | Up to 50 meter                   |     |        |
| 37. | Existing Width of the Road(In Mtr.)                    | 9.14                             |     |        |
| 38. | Proposed Width of the Road as per Master Plan(In Mtr.) | 0                                |     |        |
| 39. | Width of the RoadWidening(In Mtr.)                     | 0                                |     |        |
| 40. | Plot area (As per deed)                                | 425.56                           | Yes | 425.56 |