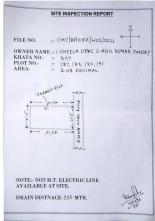

## **SITE VISIT REPORT**

**Proposal Details** 

Owner Name : 1. SHEELA DEVI 2.ANIL KUMAR PANDEY Site Visit Date : 16 August, 2021

Applicant Name : DINABANDHU RAJAK File No. : CMC/BP/0187/W02/2021

Ward No. : W02 Case Type : New

Thana No. : 30 Plot No. 187,189,190,191

Road No. / Name : CHIRA CHAS Registration No. : CMC/ENG/0001/2020

| Site Visit Checklist |                                                                                                                                                                      |                                               |           |        |  |  |
|----------------------|----------------------------------------------------------------------------------------------------------------------------------------------------------------------|-----------------------------------------------|-----------|--------|--|--|
| #                    | Description                                                                                                                                                          | As On Site                                    | Objection | Remark |  |  |
| 1.                   | Whether Existing at Site                                                                                                                                             | Yes                                           |           |        |  |  |
| 2.                   | Whether connected with an existing public road                                                                                                                       | Yes                                           |           |        |  |  |
| 3.                   | Status of road                                                                                                                                                       | Public                                        |           |        |  |  |
| 4.                   | Nature of Road                                                                                                                                                       | Kutchha                                       |           |        |  |  |
| 5.                   | Width of approach road                                                                                                                                               | 6.10                                          |           |        |  |  |
| 6.                   | Whether road side drain exists                                                                                                                                       | No                                            |           |        |  |  |
| 7.                   | if Whether road side drain exists is No - Distance from nearest drain                                                                                                | 200                                           |           |        |  |  |
| 8.                   | if Whether road side drain exists is No - easibility to connect                                                                                                      | Yes                                           |           |        |  |  |
| 9.                   | if Whether road side drain exists is No - Scope of widening of road                                                                                                  | NO                                            |           |        |  |  |
| 10.                  | Whether the site is at road junction                                                                                                                                 | No                                            |           |        |  |  |
| 11.                  | Level of site in relation to approach road                                                                                                                           | 0.01                                          |           |        |  |  |
| 12.                  | Whether the area is subject to                                                                                                                                       | NA                                            |           |        |  |  |
| 13.                  | Whether the locality is                                                                                                                                              | Developed                                     |           |        |  |  |
| 14.                  | Distance of the plot from the nearest temple/<br>monument / Airport/ Other important building                                                                        | NO                                            |           |        |  |  |
| 15.                  | The vertical and horizontal distance from 33 KV/11 KV electric line                                                                                                  | NO H.T. ELECTRIC<br>LINE AVAILABLE AT<br>SITE |           |        |  |  |
| 16.                  | Whether the Site is vacant                                                                                                                                           | Yes                                           |           |        |  |  |
| 17.                  | Plot size (As per measurement)(In Sqmt)                                                                                                                              | 84.57                                         |           |        |  |  |
| 18.                  | Whether the applicant encroached the Govt. land/road land/any other land/drainage channel                                                                            | No                                            |           |        |  |  |
| 19.                  | Sketch site plan showing the location of the site, important land marks and connectivity with the main road is enclosed. (For site not located on main road) at page | YES                                           |           |        |  |  |
| 20.                  | Any other information.                                                                                                                                               | NO                                            |           |        |  |  |
| 21.                  | Verified the Amins report with/without site inspection and found correct                                                                                             | Yes                                           |           |        |  |  |
| 22.                  | Land Use                                                                                                                                                             | Residential                                   |           |        |  |  |
| 23.                  | Road                                                                                                                                                                 | Yes                                           |           |        |  |  |
| 24.                  | Sewerage                                                                                                                                                             | No                                            |           |        |  |  |
| 25.                  | Drainage                                                                                                                                                             | No                                            |           |        |  |  |
| 26.                  | Water facility                                                                                                                                                       | No                                            |           |        |  |  |
| 27.                  | Availability of drain                                                                                                                                                | No                                            |           |        |  |  |
| 28.                  | Telephone                                                                                                                                                            | No                                            |           |        |  |  |
| 29.                  | Electricity                                                                                                                                                          | Yes                                           |           |        |  |  |