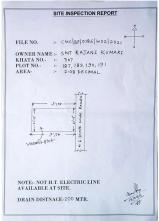

## **SITE VISIT REPORT**

**Proposal Details** 

Owner Name : SMT RAJANI KUMARI Site Visit Date : 17 August, 2021

Applicant Name : DINABANDHU RAJAK File No. : CMC/BP/0186/W02/2021

Ward No. : W02 Case Type : New

Thana No. : 30 Plot No. 187,189,190,191

Road No. / Name : CHIRA CHAS Registration No. : CMC/ENG/0001/2020

| Site Visit Checklist |                                                                                                                                                                      |                                               |           |        |
|----------------------|----------------------------------------------------------------------------------------------------------------------------------------------------------------------|-----------------------------------------------|-----------|--------|
| #                    | Description                                                                                                                                                          | As On Site                                    | Objection | Remark |
| 1.                   | Whether Existing at Site                                                                                                                                             | Yes                                           |           |        |
| 2.                   | Whether connected with an existing public road                                                                                                                       | Yes                                           |           |        |
| 3.                   | Status of road                                                                                                                                                       | Public                                        |           |        |
| 4.                   | Nature of Road                                                                                                                                                       | Kutchha                                       |           |        |
| 5.                   | Width of approach road                                                                                                                                               | 6.10                                          |           |        |
| 6.                   | Whether road side drain exists                                                                                                                                       | No                                            |           |        |
| 7.                   | if Whether road side drain exists is No - Distance from nearest drain                                                                                                | 200 mtr                                       |           |        |
| 8.                   | if Whether road side drain exists is No - easibility to connect                                                                                                      | Yes                                           |           |        |
| 9.                   | if Whether road side drain exists is No - Scope of widening of road                                                                                                  | NO                                            |           |        |
| 10.                  | Whether the site is at road junction                                                                                                                                 | No                                            |           |        |
| 11.                  | Level of site in relation to approach road                                                                                                                           | 0.6                                           |           |        |
| 12.                  | Whether the area is subject to                                                                                                                                       | NA                                            |           |        |
| 13.                  | Whether the locality is                                                                                                                                              | Developed                                     |           |        |
| 14.                  | Distance of the plot from the nearest temple/<br>monument / Airport/ Other important building                                                                        | NO                                            |           |        |
| 15.                  | The vertical and horizontal distance from 33 KV/11 KV electric line                                                                                                  | NO H.T. ELECTIRC<br>LINE AVAILABLE AT<br>SITE |           |        |
| 16.                  | Whether the Site is vacant                                                                                                                                           | Yes                                           |           |        |
| 17.                  | Plot size (As per measurement)(In Sqmt)                                                                                                                              | 84.57                                         |           |        |
| 18.                  | Whether the applicant encroached the Govt. land/road land/any other land/drainage channel                                                                            | No                                            |           |        |
| 19.                  | Sketch site plan showing the location of the site, important land marks and connectivity with the main road is enclosed. (For site not located on main road) at page | YES                                           |           |        |
| 20.                  | Any other information.                                                                                                                                               | NO                                            |           |        |
| 21.                  | Verified the Amins report with/without site inspection and found correct                                                                                             | Yes                                           |           |        |
| 22.                  | Land Use                                                                                                                                                             | Residential                                   |           |        |
| 23.                  | Road                                                                                                                                                                 | Yes                                           |           |        |
| 24.                  | Sewerage                                                                                                                                                             | No                                            |           |        |
| 25.                  | Drainage                                                                                                                                                             | No                                            |           |        |
| 26.                  | Water facility                                                                                                                                                       | No                                            |           |        |
| 27.                  | Availability of drain                                                                                                                                                | No                                            |           |        |
| 28.                  | Telephone                                                                                                                                                            | No                                            |           |        |
| 29.                  | Electricity                                                                                                                                                          | Yes                                           |           |        |

Page 1 of 3 Printed on: 04 September, 2021

| 30. | Dealing with inflammable/chemical                      | No                    |
|-----|--------------------------------------------------------|-----------------------|
| 31. | Occupancy                                              | No                    |
| 32. | EAST                                                   | 6.10 MTR WIDE<br>ROAD |
| 33. | WEST                                                   | BOUNDARY WALL         |
| 34. | NORTH                                                  | CIN                   |
| 35. | SOUTH                                                  | KIN                   |
| 36. | Length of the Road(In Mtr.)                            | Up to 50 meter        |
| 37. | Existing Width of the Road(In Mtr.)                    | 0                     |
| 38. | Proposed Width of the Road as per Master Plan(In Mtr.) | 0                     |
| 39. | Width of the RoadWidening(In Mtr.)                     | 0                     |
| 40. | Plot area (As per deed)                                | 84.57                 |