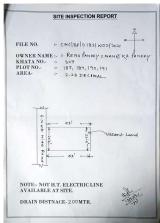

## **SITE VISIT REPORT**

**Proposal Details** 

Owner Name : 1.RENU PANDEY 2. MANOJ KUMAR Site Visit Date : 17 August, 2021

Applicant Name : AMRT KUMAR MAHATO File No. : CMC/BP/0182/W02/2021

Ward No. : W02 Case Type : New

Thana No. : 30 Plot No. 187,189,190,191

Road No. / Name : CHIRA CHAS Registration No. : CMC/DFTMN/0004/2019

| Site Visit Checklist |                                                                                                                                                                      |                                               |           |        |  |
|----------------------|----------------------------------------------------------------------------------------------------------------------------------------------------------------------|-----------------------------------------------|-----------|--------|--|
| #                    | Description                                                                                                                                                          | As On Site                                    | Objection | Remark |  |
| 1.                   | Whether Existing at Site                                                                                                                                             | Yes                                           |           |        |  |
| 2.                   | Whether connected with an existing public road                                                                                                                       | Yes                                           |           |        |  |
| 3.                   | Status of road                                                                                                                                                       | Public                                        |           |        |  |
| 4.                   | Nature of Road                                                                                                                                                       | Kutchha                                       |           |        |  |
| 5.                   | Width of approach road                                                                                                                                               | 6.10                                          |           |        |  |
| 6.                   | Whether road side drain exists                                                                                                                                       | No                                            |           |        |  |
| 7.                   | if Whether road side drain exists is No - Distance from nearest drain                                                                                                | 200 M                                         |           |        |  |
| 8.                   | if Whether road side drain exists is No - easibility to connect                                                                                                      | Yes                                           |           |        |  |
| 9.                   | if Whether road side drain exists is No - Scope of widening of road                                                                                                  | NO                                            |           |        |  |
| 10.                  | Whether the site is at road junction                                                                                                                                 | No                                            |           |        |  |
| 11.                  | Level of site in relation to approach road                                                                                                                           | 0.01                                          |           |        |  |
| 12.                  | Whether the area is subject to                                                                                                                                       | NA                                            |           |        |  |
| 13.                  | Whether the locality is                                                                                                                                              | Developed                                     |           |        |  |
| 14.                  | Distance of the plot from the nearest temple/<br>monument / Airport/ Other important building                                                                        | NO                                            |           |        |  |
| 15.                  | The vertical and horizontal distance from 33 KV/11 KV electric line                                                                                                  | NO H.T. ELECTRIC<br>LINE AVAILABLE AT<br>SITE |           |        |  |
| 16.                  | Whether the Site is vacant                                                                                                                                           | Yes                                           |           |        |  |
| 17.                  | Plot size (As per measurement)(In Sqmt)                                                                                                                              | 92.37                                         |           |        |  |
| 18.                  | Whether the applicant encroached the Govt. land/road land/any other land/drainage channel                                                                            | No                                            |           |        |  |
| 19.                  | Sketch site plan showing the location of the site, important land marks and connectivity with the main road is enclosed. (For site not located on main road) at page | YES                                           |           |        |  |
| 20.                  | Any other information.                                                                                                                                               | NO                                            |           |        |  |
| 21.                  | Verified the Amins report with/without site inspection and found correct                                                                                             | Yes                                           |           |        |  |
| 22.                  | Land Use                                                                                                                                                             | Residential                                   |           |        |  |
| 23.                  | Road                                                                                                                                                                 | Yes                                           |           |        |  |
| 24.                  | Sewerage                                                                                                                                                             | No                                            |           |        |  |
| 25.                  | Drainage                                                                                                                                                             | No                                            |           |        |  |
| 26.                  | Water facility                                                                                                                                                       | No                                            |           |        |  |
| 27.                  | Availability of drain                                                                                                                                                | No                                            |           |        |  |
| 28.                  | Telephone                                                                                                                                                            | No                                            |           |        |  |
| 29.                  | Electricity                                                                                                                                                          | Yes                                           |           |        |  |

Page 1 of 3 Printed on: 16 August, 2021

| 30. | Dealing with inflammable/chemical                      | No                    |
|-----|--------------------------------------------------------|-----------------------|
| 31. | Occupancy                                              | No                    |
| 32. | EAST                                                   | BOUNDARY WALL         |
| 33. | WEST                                                   | 6.10 MTR WIDE<br>ROAD |
| 34. | NORTH                                                  | SUDHANSHU<br>KUMAR    |
| 35. | SOUTH                                                  | NIJ                   |
| 36. | Length of the Road(In Mtr.)                            | Up to 50 meter        |
| 37. | Existing Width of the Road(In Mtr.)                    | 6.1                   |
| 38. | Proposed Width of the Road as per Master Plan(In Mtr.) | 0                     |
| 39. | Width of the RoadWidening(In Mtr.)                     | 0                     |
| 40. | Plot area (As per deed)                                | 92.37                 |