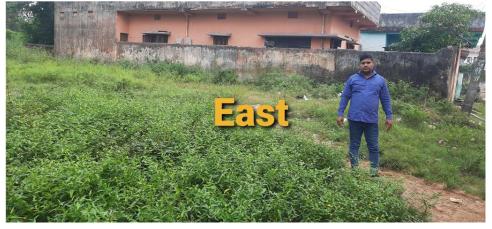

| PLOT NO-KRISHNA<br>PRASAD          |
| 34. | NORTH                                                  | PLOT<br>NO-PARTATION<br>PLOT NO.38 |
| 35. | SOUTH                                                  | ROAD WIDTH-3.65<br>M WIDE ROAD     |
| 36. | Length of the Road(In Mtr.)                            | Up to 50 meter                     |
| 37. | Existing Width of the Road(In Mtr.)                    | 3.65                               |
| 38. | Proposed Width of the Road as per Master Plan(In Mtr.) | 0                                  |
| 39. | Width of the RoadWidening(In Mtr.)                     | 0                                  |
| 40. | Plot area (As per deed)                                | 121.44                             |

## **Site Visit Photographs:**





Page 2 of 3 Printed on: 21 October, 2021







Recommendation: Verified & found Ok

 $\textbf{Remark} \hspace{0.1cm} : \hspace{0.1cm} ok \hspace{0.1cm}$ 

Rajesh Kumar Gupta Junior Engg

Page 3 of 3 Printed on: 21 October, 2021