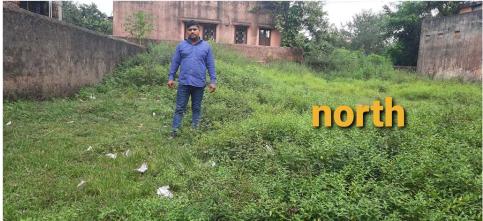

|
| 34. | NORTH                                                  | PLOT<br>NO-PARTATION<br>PLOT NO.38 |
| 35. | SOUTH                                                  | ROAD WIDTH-3.65<br>M WIDE ROAD     |
| 36. | Length of the Road(In Mtr.)                            | Up to 50 meter                     |
| 37. | Existing Width of the Road(In Mtr.)                    | 3.65                               |
| 38. | Proposed Width of the Road as per Master Plan(In Mtr.) | 0                                  |
| 39. | Width of the RoadWidening(In Mtr.)                     | 0                                  |
| 40. | Plot area (As per deed)                                | 121.44                             |

## **Site Visit Photographs:**





Page 2 of 3 Printed on: 21 October, 2021







Recommendation: Verified & found Ok

 $\textbf{Remark} \hspace{0.1cm} : \hspace{0.1cm} ok \hspace{0.1cm}$ 

Rajesh Kumar Gupta Junior Engg

Page 3 of 3 Printed on: 21 October, 2021