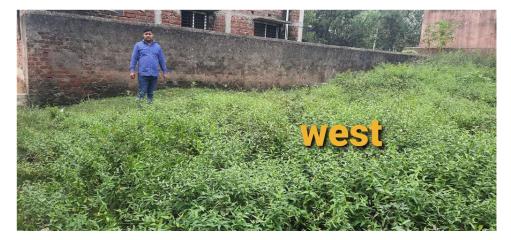

|
| 34. | NORTH                                                  | PLOT<br>NO-PARTATION<br>PLOT NO.38 |
| 35. | SOUTH                                                  | ROAD WIDTH-3.65<br>M WIDE ROAD     |
| 36. | Length of the Road(In Mtr.)                            | Up to 50 meter                     |
| 37. | Existing Width of the Road(In Mtr.)                    | 3.65                               |
| 38. | Proposed Width of the Road as per Master Plan(In Mtr.) | 0                                  |
| 39. | Width of the RoadWidening(In Mtr.)                     | 0                                  |
| 40. | Plot area (As per deed)                                | 121.44                             |

## **Site Visit Photographs:**





Page 2 of 3 Printed on: 21 October, 2021







Recommendation: Verified & found Ok

 $\textbf{Remark} \hspace{0.1cm} : \hspace{0.1cm} ok \hspace{0.1cm}$ 

Rajesh Kumar Gupta Junior Engg

Page 3 of 3 Printed on: 21 October, 2021