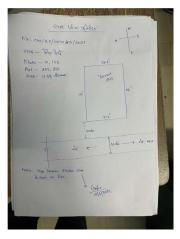

|     | Site Visit Checklist                                                                                                                                                          |                                                     |           |        |  |
|-----|-------------------------------------------------------------------------------------------------------------------------------------------------------------------------------|-----------------------------------------------------|-----------|--------|--|
| #   | Description                                                                                                                                                                   | As On Site                                          | Objection | Remark |  |
| 1.  | Whether Existing at Site                                                                                                                                                      | Yes                                                 |           |        |  |
| 2.  | Whether connected with an existing public road                                                                                                                                | Yes                                                 |           |        |  |
| 3.  | Status of road                                                                                                                                                                | Public                                              |           |        |  |
| 4.  | Nature of Road                                                                                                                                                                | Blacktop                                            |           |        |  |
| 5.  | Width of approach road                                                                                                                                                        | 12 m                                                |           |        |  |
| 6.  | Whether road side drain exists                                                                                                                                                | No                                                  |           |        |  |
| 7.  | if Whether road side drain exists is No - Distance from nearest drain                                                                                                         | 100 M                                               |           |        |  |
| 8.  | if Whether road side drain exists is No - easibility to connect                                                                                                               | Yes                                                 |           |        |  |
| 9.  | if Whether road side drain exists is No - Scope of widening of road                                                                                                           | NO                                                  |           |        |  |
| 10. | Whether the site is at road junction                                                                                                                                          | No                                                  |           |        |  |
| 11. | Level of site in relation to approach road                                                                                                                                    | 0.01                                                |           |        |  |
| 12. | Whether the area is subject to                                                                                                                                                | NA                                                  |           |        |  |
| 13. | Whether the locality is                                                                                                                                                       | Developing                                          |           |        |  |
| 14. | Distance of the plot from the nearest temple/<br>monument / Airport/ Other important building                                                                                 | NO                                                  |           |        |  |
| 15. | The vertical and horizontal distance from 33 KV/11 KV electric line                                                                                                           | NO HIGH TENSION<br>WIRE IS NOT<br>AVAILABLE AT SITE |           |        |  |
| 16. | Whether the Site is vacant                                                                                                                                                    | Yes                                                 |           |        |  |
| 17. | Plot size (As per measurement)(In Sqmt)                                                                                                                                       | 473                                                 |           |        |  |
| 18. | Whether the applicant encroached the Govt. land/road land/any other land/drainage channel                                                                                     | No                                                  |           |        |  |
| 19. | Sketch site plan showing the location of the site,<br>important land marks and connectivity with the main<br>road is enclosed. (For site not located on main road) at<br>page | YES                                                 |           |        |  |
| 20. | Any other information.                                                                                                                                                        | NO                                                  |           |        |  |
| 21. | Verified the Amins report with/without site inspection and found correct                                                                                                      | Yes                                                 |           |        |  |
| 22. | Land Use                                                                                                                                                                      | Commercial                                          |           |        |  |
| 23. | Road                                                                                                                                                                          | Yes                                                 |           |        |  |
| 24. | Sewerage                                                                                                                                                                      | No                                                  |           |        |  |
| 25. | Drainage                                                                                                                                                                      | No                                                  |           |        |  |
| 26. | Water facility                                                                                                                                                                | No                                                  |           |        |  |
| 27. | Availability of drain                                                                                                                                                         | No                                                  |           |        |  |
| 28. | Telephone                                                                                                                                                                     | Yes                                                 |           |        |  |
| 29. | Electricity                                                                                                                                                                   | Yes                                                 |           |        |  |