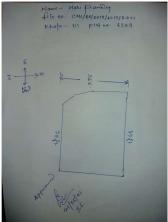

|     | Site Visit Checklist                                                                                                                                                          |                                   |           |        |  |  |
|-----|-------------------------------------------------------------------------------------------------------------------------------------------------------------------------------|-----------------------------------|-----------|--------|--|--|
| #   | Description                                                                                                                                                                   | As On Site                        | Objection | Remark |  |  |
| 1.  | Whether Existing at Site                                                                                                                                                      | Yes                               |           |        |  |  |
| 2.  | Whether connected with an existing public road                                                                                                                                | Yes                               |           |        |  |  |
| 3.  | Status of road                                                                                                                                                                | Public                            |           |        |  |  |
| 4.  | Nature of Road                                                                                                                                                                | Concrete                          |           |        |  |  |
| 5.  | Width of approach road                                                                                                                                                        | 5.5 m                             |           |        |  |  |
| 6.  | Whether road side drain exists                                                                                                                                                | Yes                               |           |        |  |  |
| 7.  | if Whether road side drain exists is Yes - Width                                                                                                                              | 0.6                               |           |        |  |  |
| 8.  | if Whether road side drain exists is Yes - Nature                                                                                                                             | Concrete                          |           |        |  |  |
| 9.  | if Whether road side drain exists is Yes - Whether connected to                                                                                                               | Public Drain                      |           |        |  |  |
| 10. | Whether the site is at road junction                                                                                                                                          | No                                |           |        |  |  |
| 11. | Level of site in relation to approach road                                                                                                                                    | 0.01                              |           |        |  |  |
| 12. | Whether the area is subject to                                                                                                                                                | NA                                |           |        |  |  |
| 13. | Whether the locality is                                                                                                                                                       | Developing                        |           |        |  |  |
| 14. | Distance of the plot from the nearest temple/<br>monument / Airport/ Other important building                                                                                 | NO                                |           |        |  |  |
| 15. | The vertical and horizontal distance from 33 KV/11 KV electric line                                                                                                           | NO HIGH TENTION<br>WIRE AVAILABLE |           |        |  |  |
| 16. | Whether the Site is vacant                                                                                                                                                    | Yes                               |           |        |  |  |
| 17. | Plot size (As per measurement)(In Sqmt)                                                                                                                                       | 264.31                            |           |        |  |  |
| 18. | Whether the applicant encroached the Govt. land/road land/any other land/drainage channel                                                                                     | No                                |           |        |  |  |
| 19. | Sketch site plan showing the location of the site,<br>important land marks and connectivity with the main<br>road is enclosed. (For site not located on main road) at<br>page | YES                               |           |        |  |  |
| 20. | Any other information.                                                                                                                                                        | NO                                |           |        |  |  |
| 21. | Verified the Amins report with/without site inspection and found correct                                                                                                      | Yes                               |           |        |  |  |
| 22. | Land Use                                                                                                                                                                      | Residential                       |           |        |  |  |
| 23. | Road                                                                                                                                                                          | Yes                               |           |        |  |  |
| 24. | Sewerage                                                                                                                                                                      | No                                |           |        |  |  |
| 25. | Drainage                                                                                                                                                                      | No                                |           |        |  |  |
| 26. | Water facility                                                                                                                                                                | No                                |           |        |  |  |
| 27. | Availability of drain                                                                                                                                                         | No                                |           |        |  |  |
| 28. | Telephone                                                                                                                                                                     | Yes                               |           |        |  |  |
| 29. | Electricity                                                                                                                                                                   | Yes                               |           |        |  |  |
| 30. | Dealing with inflammable/chemical                                                                                                                                             | No                                |           |        |  |  |
| 31. | Occupancy                                                                                                                                                                     | No                                |           |        |  |  |

| 32. | EAST                                                   | ROAD WIDTH- 5.5<br>M |
|-----|--------------------------------------------------------|----------------------|
| 33. | WEST                                                   | PART PLOT 6309       |
| 34. | NORTH                                                  | PART PLOT 6309       |
| 35. | SOUTH                                                  | PART PLOT 6309       |
| 36. | Length of the Road(In Mtr.)                            | Up to 50 meter       |
| 37. | Existing Width of the Road(In Mtr.)                    | 5.5                  |
| 38. | Proposed Width of the Road as per Master Plan(In Mtr.) | 0                    |
| 39. | Width of the RoadWidening(In Mtr.)                     | 0                    |
| 40. | Plot area (As per deed)                                | 264.31               |