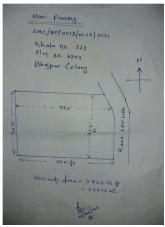

## **SITE VISIT REPORT**

**Proposal Details** 

Owner Name : HARI PANDEY Site Visit Date : 22 June, 2021

Applicant Name : Nirmal Kumar Sharma File No. : CMC/BP/0013/W12/2021

Ward No.: W12Case Type: NewThana No.: 30Plot No.6309

Road No. / Name : BHOJPUR COLONY Registration No. : CMC/ARC/0001/2017

| Site Visit Checklist |                                                                                                                                                                      |                                |           |        |
|----------------------|----------------------------------------------------------------------------------------------------------------------------------------------------------------------|--------------------------------|-----------|--------|
| #                    | Description                                                                                                                                                          | As On Site                     | Objection | Remark |
| 1.                   | Whether Existing at Site                                                                                                                                             | Yes                            |           |        |
| 2.                   | Whether connected with an existing public road                                                                                                                       | Yes                            |           |        |
| 3.                   | Status of road                                                                                                                                                       | Public                         |           |        |
| 4.                   | Nature of Road                                                                                                                                                       | Concrete                       |           |        |
| 5.                   | Width of approach road                                                                                                                                               | 5.5m                           |           |        |
| 6.                   | Whether road side drain exists                                                                                                                                       | Yes                            |           |        |
| 7.                   | if Whether road side drain exists is Yes - Width                                                                                                                     | 0.6                            |           |        |
| 8.                   | if Whether road side drain exists is Yes - Nature                                                                                                                    | Concrete                       |           |        |
| 9.                   | if Whether road side drain exists is Yes - Whether connected to                                                                                                      | Public Drain                   |           |        |
| LO.                  | Whether the site is at road junction                                                                                                                                 | No                             |           |        |
| 11.                  | Level of site in relation to approach road                                                                                                                           | 0.01                           |           |        |
| 12.                  | Whether the area is subject to                                                                                                                                       | NA                             |           |        |
| 13.                  | Whether the locality is                                                                                                                                              | Developing                     |           |        |
| 14.                  | Distance of the plot from the nearest temple/<br>monument / Airport/ Other important building                                                                        | NO                             |           |        |
| 15.                  | The vertical and horizontal distance from 33 KV/11 KV electric line                                                                                                  | NO HIGH TENTION WIRE AVAILABLE |           |        |
| 16.                  | Whether the Site is vacant                                                                                                                                           | Yes                            |           |        |
| 17.                  | Plot size (As per measurement)(In Sqmt)                                                                                                                              | 266.15                         |           |        |
| 18.                  | Whether the applicant encroached the Govt. land/road land/any other land/drainage channel                                                                            | No                             |           |        |
| 19.                  | Sketch site plan showing the location of the site, important land marks and connectivity with the main road is enclosed. (For site not located on main road) at page | YES                            |           |        |
| 20.                  | Any other information.                                                                                                                                               | NO                             |           |        |
| 21.                  | Verified the Amins report with/without site inspection and found correct                                                                                             | Yes                            |           |        |
| 22.                  | Land Use                                                                                                                                                             | Residential                    |           |        |
| 23.                  | Road                                                                                                                                                                 | Yes                            |           |        |
| 24.                  | Sewerage                                                                                                                                                             | No                             |           |        |
| 25.                  | Drainage                                                                                                                                                             | No                             |           |        |
| 26.                  | Water facility                                                                                                                                                       | No                             |           |        |
| 27.                  | Availability of drain                                                                                                                                                | No                             |           |        |
| 28.                  | Telephone                                                                                                                                                            | Yes                            |           |        |
| 29.                  | Electricity                                                                                                                                                          | Yes                            |           |        |
| 30.                  | Dealing with inflammable/chemical                                                                                                                                    | No                             |           |        |
| 31.                  | Occupancy                                                                                                                                                            | No                             |           |        |

Page 1 of 3 Printed on: 18 June, 2021

| 32. | EAST                                                   | ROAD WIDTH- 5.5 |
|-----|--------------------------------------------------------|-----------------|
| 33. | WEST                                                   | PART PLOT 6309  |
| 34. | NORTH                                                  | PART PLOT 6309  |
| 35. | SOUTH                                                  | PART PLOT 6309  |
| 36. | Length of the Road(In Mtr.)                            | Up to 50 meter  |
| 37. | Existing Width of the Road(In Mtr.)                    | 5.5             |
| 38. | Proposed Width of the Road as per Master Plan(In Mtr.) | 0               |
| 39. | Width of the RoadWidening(In Mtr.)                     | 0               |
| 40. | Plot area (As per deed)                                | 314.64          |